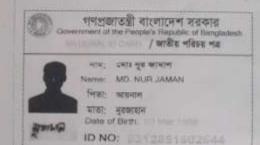

#### **Proposed NU Business Name: MA FURNITURE**

Project identification and prepared by: Md. Mohiuddin Rubel, Ghatail Unit, Tangail

Project verified by: Md. Mizanur Rahman Patwary

| Brief Bio of The Proposed Nobin Udyokta                                                                                                             |       |                                                                                                                                                                                   |  |  |
|-----------------------------------------------------------------------------------------------------------------------------------------------------|-------|-----------------------------------------------------------------------------------------------------------------------------------------------------------------------------------|--|--|
| Name                                                                                                                                                | :     | MD. NUR JAMAN                                                                                                                                                                     |  |  |
| Age                                                                                                                                                 | :     | 03-03-1988 (27 Years)                                                                                                                                                             |  |  |
| Education, till to date                                                                                                                             | :     | Class Five                                                                                                                                                                        |  |  |
| Marital status                                                                                                                                      | :     | Married                                                                                                                                                                           |  |  |
| Children                                                                                                                                            | :     | One Son                                                                                                                                                                           |  |  |
| No. of siblings:                                                                                                                                    | :     | 1 Brother & 1 Sister                                                                                                                                                              |  |  |
| Present Address                                                                                                                                     |       | Vill: Garotto P.O: Kodomtoli P.S: Ghatail Dist: Tangail                                                                                                                           |  |  |
| Parent's and GB related Info (i) Who is GB member (ii) Mother's name (iii) Father's name (iv) GB member's info                                      | : : : | Mother Father  NURJAHAN  AYNAL  Branch: Brahmonshashon, Centre # 36 (male),  Member ID: 5862, Group No: 08  Member since:31/07/93- 12/02/2007 (13 Years)  First loan: 3,000 taka. |  |  |
| Further Information:  (v) Who pays GB loan installment  (vi) Mobile lady  (vii) Grameen Education Loan  (viii) Any other loan like GB, BRAC ASA etc | : : : | Outstanding loan: Nill None No No No                                                                                                                                              |  |  |

# Pictures

ত্রকার অন্যাসের সাক্ষর কর্মনার কর্মন