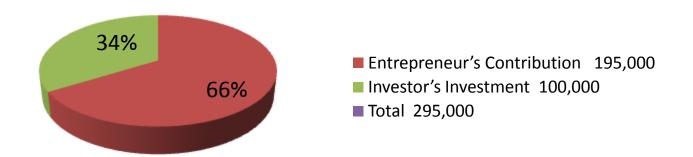

| <b>Proposed</b> | Nobin | Udvokta | <b>Business</b> | Info |
|-----------------|-------|---------|-----------------|------|
| ···             |       |         |                 | •••• |

| •                                                 |   |                                                                                                                                                                                                                                                                                                                                                                                      |
|---------------------------------------------------|---|--------------------------------------------------------------------------------------------------------------------------------------------------------------------------------------------------------------------------------------------------------------------------------------------------------------------------------------------------------------------------------------|
| Business Name                                     | : | MA FURNITURE                                                                                                                                                                                                                                                                                                                                                                         |
| Location                                          | : | Madrasa Road, Kodomtoli, Ghatail, Tangail.                                                                                                                                                                                                                                                                                                                                           |
| Total Investment in BDT                           | : | 2,95,000 taka                                                                                                                                                                                                                                                                                                                                                                        |
| Financing                                         | : | Self BDT 1,95,000 (from existing business) 66%                                                                                                                                                                                                                                                                                                                                       |
|                                                   |   | Required Investment BDT 1,00,000 (as equity) 36%                                                                                                                                                                                                                                                                                                                                     |
| Present salary/drawings from business (estimates) | : | 5,000 Taka                                                                                                                                                                                                                                                                                                                                                                           |
| Proposed Salary                                   | : | 5,000 Taka                                                                                                                                                                                                                                                                                                                                                                           |
| Size Of Shop                                      |   | 18ft*31ft=558 Square ft                                                                                                                                                                                                                                                                                                                                                              |
| Sequrity Of The Shop                              |   | 40,000 Taka.                                                                                                                                                                                                                                                                                                                                                                         |
| Implementation                                    | : | <ul> <li>The business is Manufactured to be scaled up by investment Manufacturing furniture and sales.</li> <li>Average 30% gain on sales.</li> <li>The business is operating by entrepreneur. Existing One employee.</li> <li>Collects Wood from Markai, Shagor Dighi, Asharia Chala&amp; Kalihati.</li> <li>The Shope Rented.</li> <li>Agreed grace period is 3 months.</li> </ul> |

| Investment Breakdown   |          |          |                |  |  |
|------------------------|----------|----------|----------------|--|--|
| Particulars            | Existing | Proposed | Proposed Total |  |  |
| Full Box Khat=2*32000  | 64000    |          | 64000          |  |  |
| Dressing Table=1*17000 | 17000    |          | 17000          |  |  |
| Ware Drop=1*22000      | 22000    |          | 22000          |  |  |
| Sofa Set=2*26000       | 52000    |          | 52000          |  |  |
| Jackfruit Wood=20*2000 | 40000    | 100000   | 140000         |  |  |
| Total                  | 195000   | 100000   | 295000         |  |  |