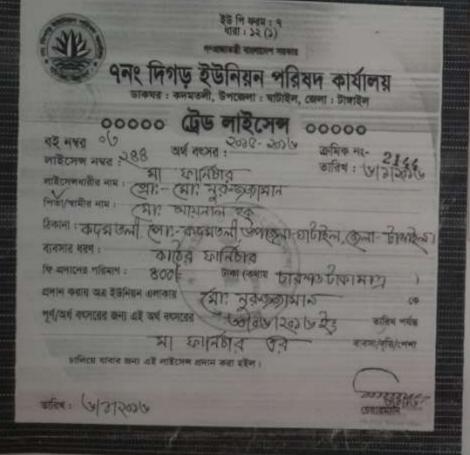

| <b>Proposed</b> | Nobin | Udvokta | <b>Business</b> | Info |
|-----------------|-------|---------|-----------------|------|
| ···             |       |         |                 | •••• |

| •                                                 |   |                                                                                                                                                                                                                                                                                                                                                                                      |
|---------------------------------------------------|---|--------------------------------------------------------------------------------------------------------------------------------------------------------------------------------------------------------------------------------------------------------------------------------------------------------------------------------------------------------------------------------------|
| Business Name                                     | : | MA FURNITURE                                                                                                                                                                                                                                                                                                                                                                         |
| Location                                          | : | Madrasa Road, Kodomtoli, Ghatail, Tangail.                                                                                                                                                                                                                                                                                                                                           |
| Total Investment in BDT                           | : | 2,95,000 taka                                                                                                                                                                                                                                                                                                                                                                        |
| Financing                                         | : | Self BDT 1,95,000 (from existing business) 66%                                                                                                                                                                                                                                                                                                                                       |
|                                                   |   | Required Investment BDT 1,00,000 (as equity) 36%                                                                                                                                                                                                                                                                                                                                     |
| Present salary/drawings from business (estimates) | : | 5,000 Taka                                                                                                                                                                                                                                                                                                                                                                           |
| Proposed Salary                                   | : | 5,000 Taka                                                                                                                                                                                                                                                                                                                                                                           |
| Size Of Shop                                      |   | 18ft*31ft=558 Square ft                                                                                                                                                                                                                                                                                                                                                              |
| Sequrity Of The Shop                              |   | 40,000 Taka.                                                                                                                                                                                                                                                                                                                                                                         |
| Implementation                                    | : | <ul> <li>The business is Manufactured to be scaled up by investment Manufacturing furniture and sales.</li> <li>Average 30% gain on sales.</li> <li>The business is operating by entrepreneur. Existing One employee.</li> <li>Collects Wood from Markai, Shagor Dighi, Asharia Chala&amp; Kalihati.</li> <li>The Shope Rented.</li> <li>Agreed grace period is 3 months.</li> </ul> |

# Pictures

ত্রকার অন্যাসের সাক্ষর কর্মনার কর্মন