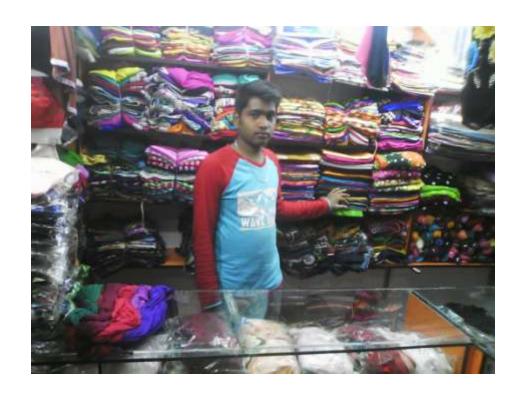

| Proposed Nobin Udyokta Business Info              |   |                                                                                                                                                                                                                                                                                                                                                                         |  |  |
|---------------------------------------------------|---|-------------------------------------------------------------------------------------------------------------------------------------------------------------------------------------------------------------------------------------------------------------------------------------------------------------------------------------------------------------------------|--|--|
| Business Name                                     | : | ORNA FASHION                                                                                                                                                                                                                                                                                                                                                            |  |  |
| Location                                          | : | Bazar Road, Ghatail, Tangail.                                                                                                                                                                                                                                                                                                                                           |  |  |
| Total Investment in BDT                           | : | BDT 260,000 taka.                                                                                                                                                                                                                                                                                                                                                       |  |  |
| Financing                                         | : | Self BDT 160,000(from existing business) 63%                                                                                                                                                                                                                                                                                                                            |  |  |
|                                                   |   | Required Investment BDT 100,000 (as equity) 37%                                                                                                                                                                                                                                                                                                                         |  |  |
| Present salary/drawings from business (estimates) |   |                                                                                                                                                                                                                                                                                                                                                                         |  |  |
| Proposed Salary                                   | : | BDT 5,000Taka                                                                                                                                                                                                                                                                                                                                                           |  |  |
| Size of shop                                      |   | 15 ft*10 ft=150 square ft                                                                                                                                                                                                                                                                                                                                               |  |  |
| Sequrity of the shop                              |   | BDT 50,000 Taka                                                                                                                                                                                                                                                                                                                                                         |  |  |
| Implementation                                    | : | <ul> <li>The business is planned to be scaled up by investment in existing product like; Scarp,Orna,Len,Bra,Penti,Taies,hejab,etc.</li> <li>Average 20% gain on sales.</li> <li>The business is operating by entrepreneur. Existing one employee.</li> <li>Collects goods from dhaka.</li> <li>The shop is rented.</li> <li>Agreed grace period is 4 months.</li> </ul> |  |  |