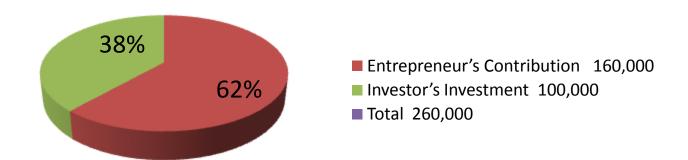

| Proposed Nobin Udyokta Business Info              |   |                                                                                                                                                                                                                                                                                                                                                                         |  |  |
|---------------------------------------------------|---|-------------------------------------------------------------------------------------------------------------------------------------------------------------------------------------------------------------------------------------------------------------------------------------------------------------------------------------------------------------------------|--|--|
| Business Name                                     | : | ORNA FASHION                                                                                                                                                                                                                                                                                                                                                            |  |  |
| Location                                          | : | Bazar Road, Ghatail, Tangail.                                                                                                                                                                                                                                                                                                                                           |  |  |
| Total Investment in BDT                           | : | BDT 260,000 taka.                                                                                                                                                                                                                                                                                                                                                       |  |  |
| Financing                                         | : | Self BDT 160,000(from existing business) 63%                                                                                                                                                                                                                                                                                                                            |  |  |
|                                                   |   | Required Investment BDT 100,000 (as equity) 37%                                                                                                                                                                                                                                                                                                                         |  |  |
| Present salary/drawings from business (estimates) |   |                                                                                                                                                                                                                                                                                                                                                                         |  |  |
| Proposed Salary                                   | : | BDT 5,000Taka                                                                                                                                                                                                                                                                                                                                                           |  |  |
| Size of shop                                      |   | 15 ft*10 ft=150 square ft                                                                                                                                                                                                                                                                                                                                               |  |  |
| Sequrity of the shop                              |   | BDT 50,000 Taka                                                                                                                                                                                                                                                                                                                                                         |  |  |
| Implementation                                    | : | <ul> <li>The business is planned to be scaled up by investment in existing product like; Scarp,Orna,Len,Bra,Penti,Taies,hejab,etc.</li> <li>Average 20% gain on sales.</li> <li>The business is operating by entrepreneur. Existing one employee.</li> <li>Collects goods from dhaka.</li> <li>The shop is rented.</li> <li>Agreed grace period is 4 months.</li> </ul> |  |  |

| Investment Breakdown |          |          |                |  |  |
|----------------------|----------|----------|----------------|--|--|
| Particulars          | Existing | Proposed | Proposed Total |  |  |
| Scarp, Orna          | 95,000   | 86,000   | 181,000        |  |  |
| Bra,Penti,Taies      | 55,000   |          | 55,000         |  |  |
| Jorjet Len,Hejab     | 10,000   | 14,000   | 24,000         |  |  |
| Total                | 160,000  | 100,000  | 260,000        |  |  |