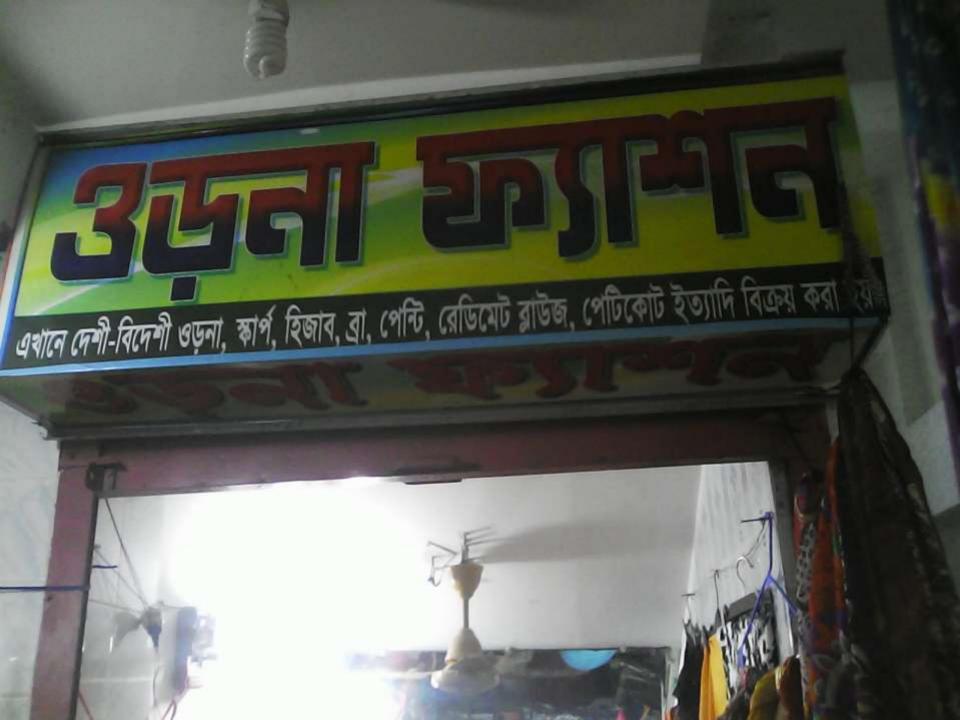

### **Proposed NU Business Name: ORNA FASHON**

Project identification and prepared by: Md Shirazul Islam, Ghatail Unit, Tangail

Project verified by: Md. Mizanur Rahman Patwary

| Proposed Nobin Udyokta Business Info              |   |                                                                                                                                                                                                                                                                                                                                                                         |  |  |
|---------------------------------------------------|---|-------------------------------------------------------------------------------------------------------------------------------------------------------------------------------------------------------------------------------------------------------------------------------------------------------------------------------------------------------------------------|--|--|
| Business Name                                     | : | ORNA FASHION                                                                                                                                                                                                                                                                                                                                                            |  |  |
| Location                                          | : | Bazar Road, Ghatail, Tangail.                                                                                                                                                                                                                                                                                                                                           |  |  |
| Total Investment in BDT                           | : | BDT 260,000 taka.                                                                                                                                                                                                                                                                                                                                                       |  |  |
| Financing                                         | : | Self BDT 160,000(from existing business) 63%                                                                                                                                                                                                                                                                                                                            |  |  |
|                                                   |   | Required Investment BDT 100,000 (as equity) 37%                                                                                                                                                                                                                                                                                                                         |  |  |
| Present salary/drawings from business (estimates) |   |                                                                                                                                                                                                                                                                                                                                                                         |  |  |
| Proposed Salary                                   | : | BDT 5,000Taka                                                                                                                                                                                                                                                                                                                                                           |  |  |
| Size of shop                                      |   | 15 ft*10 ft=150 square ft                                                                                                                                                                                                                                                                                                                                               |  |  |
| Sequrity of the shop                              |   | BDT 50,000 Taka                                                                                                                                                                                                                                                                                                                                                         |  |  |
| Implementation                                    | : | <ul> <li>The business is planned to be scaled up by investment in existing product like; Scarp,Orna,Len,Bra,Penti,Taies,hejab,etc.</li> <li>Average 20% gain on sales.</li> <li>The business is operating by entrepreneur. Existing one employee.</li> <li>Collects goods from dhaka.</li> <li>The shop is rented.</li> <li>Agreed grace period is 4 months.</li> </ul> |  |  |