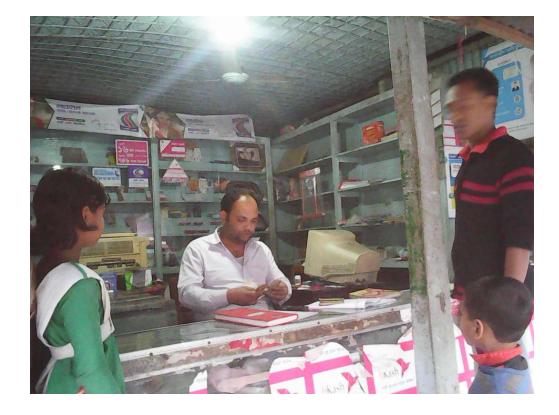

| Proposed Nobin Udyokta Business Info                 |   |                                                                                                                                                                                                                                                                                                                                                                                                             |  |
|------------------------------------------------------|---|-------------------------------------------------------------------------------------------------------------------------------------------------------------------------------------------------------------------------------------------------------------------------------------------------------------------------------------------------------------------------------------------------------------|--|
| Business Name                                        | : | Manik Telecom                                                                                                                                                                                                                                                                                                                                                                                               |  |
| Location                                             | : | Kokdohora Bazar, Kalihati,Tangail.                                                                                                                                                                                                                                                                                                                                                                          |  |
| Total Investment in BDT                              | : | BDT2,47,200                                                                                                                                                                                                                                                                                                                                                                                                 |  |
| Financing                                            | : | Self BDT 147,200(from existing business) 60%                                                                                                                                                                                                                                                                                                                                                                |  |
|                                                      |   | Required Investment BDT 100,000(as equity) 40%                                                                                                                                                                                                                                                                                                                                                              |  |
| Present salary/drawings<br>from business (estimates) | : | BDT 5,000                                                                                                                                                                                                                                                                                                                                                                                                   |  |
| Proposed Salary                                      | : | BDT 5,000                                                                                                                                                                                                                                                                                                                                                                                                   |  |
| Size of shop                                         | : | 20ft x 12 ft= 240 square ft                                                                                                                                                                                                                                                                                                                                                                                 |  |
| Security of the shop                                 | : | -                                                                                                                                                                                                                                                                                                                                                                                                           |  |
| Implementation                                       | : | <ul> <li>The business is planned to be scaled up by investment in existing goods like; Paper, Charger, Memory card, Battery, etc.</li> <li>Bkash&amp;Flexiload, Service Photo Sudio service.</li> <li>Average 10% gain on sale.</li> <li>The business is operating by entrepreneur.</li> <li>The shop is rented.</li> <li>Collects goods from Tangail.</li> <li>Agreed grace period is 3 months.</li> </ul> |  |