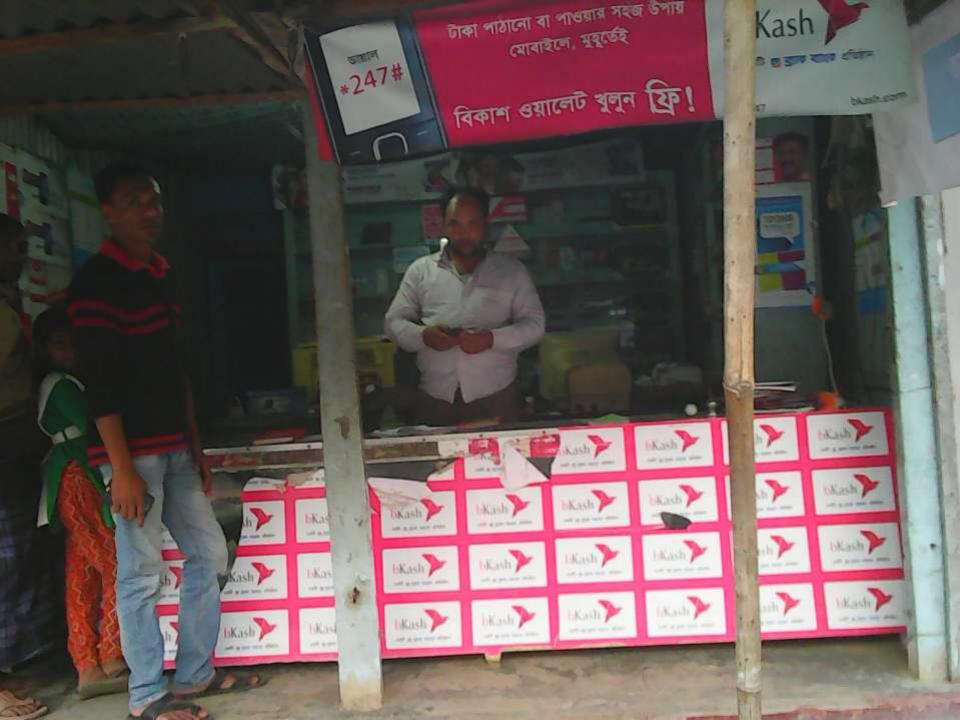

| Proposed Nobin Udyokta Business Info                 |   |                                                                                                                                                                                                                                                                                                                                                                                                             |  |
|------------------------------------------------------|---|-------------------------------------------------------------------------------------------------------------------------------------------------------------------------------------------------------------------------------------------------------------------------------------------------------------------------------------------------------------------------------------------------------------|--|
| Business Name                                        | : | Manik Telecom                                                                                                                                                                                                                                                                                                                                                                                               |  |
| Location                                             | : | Kokdohora Bazar, Kalihati,Tangail.                                                                                                                                                                                                                                                                                                                                                                          |  |
| Total Investment in BDT                              | : | BDT2,47,200                                                                                                                                                                                                                                                                                                                                                                                                 |  |
| Financing                                            | : | Self BDT 147,200(from existing business) 60%                                                                                                                                                                                                                                                                                                                                                                |  |
|                                                      |   | Required Investment BDT 100,000(as equity) 40%                                                                                                                                                                                                                                                                                                                                                              |  |
| Present salary/drawings<br>from business (estimates) | : | BDT 5,000                                                                                                                                                                                                                                                                                                                                                                                                   |  |
| Proposed Salary                                      | : | BDT 5,000                                                                                                                                                                                                                                                                                                                                                                                                   |  |
| Size of shop                                         | : | 20ft x 12 ft= 240 square ft                                                                                                                                                                                                                                                                                                                                                                                 |  |
| Security of the shop                                 | : | -                                                                                                                                                                                                                                                                                                                                                                                                           |  |
| Implementation                                       | : | <ul> <li>The business is planned to be scaled up by investment in existing goods like; Paper, Charger, Memory card, Battery, etc.</li> <li>Bkash&amp;Flexiload, Service Photo Sudio service.</li> <li>Average 10% gain on sale.</li> <li>The business is operating by entrepreneur.</li> <li>The shop is rented.</li> <li>Collects goods from Tangail.</li> <li>Agreed grace period is 3 months.</li> </ul> |  |