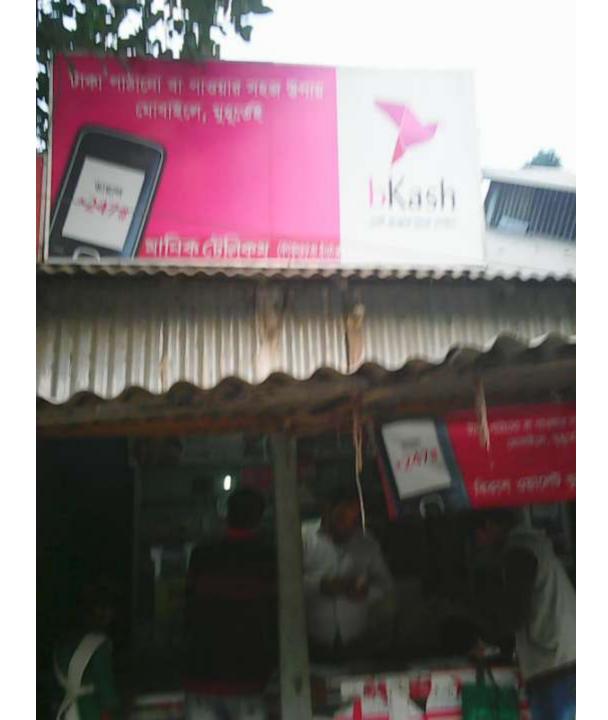

| Proposed Nobin Udyokta Business Info                 |   |                                                                                                                                                                                                                                                                                                                                                                                                             |  |
|------------------------------------------------------|---|-------------------------------------------------------------------------------------------------------------------------------------------------------------------------------------------------------------------------------------------------------------------------------------------------------------------------------------------------------------------------------------------------------------|--|
| Business Name                                        | : | Manik Telecom                                                                                                                                                                                                                                                                                                                                                                                               |  |
| Location                                             | : | Kokdohora Bazar, Kalihati,Tangail.                                                                                                                                                                                                                                                                                                                                                                          |  |
| Total Investment in BDT                              | : | BDT2,47,200                                                                                                                                                                                                                                                                                                                                                                                                 |  |
| Financing                                            | : | Self BDT 147,200(from existing business) 60%                                                                                                                                                                                                                                                                                                                                                                |  |
|                                                      |   | Required Investment BDT 100,000(as equity) 40%                                                                                                                                                                                                                                                                                                                                                              |  |
| Present salary/drawings<br>from business (estimates) | : | BDT 5,000                                                                                                                                                                                                                                                                                                                                                                                                   |  |
| Proposed Salary                                      | : | BDT 5,000                                                                                                                                                                                                                                                                                                                                                                                                   |  |
| Size of shop                                         | : | 20ft x 12 ft= 240 square ft                                                                                                                                                                                                                                                                                                                                                                                 |  |
| Security of the shop                                 | : | -                                                                                                                                                                                                                                                                                                                                                                                                           |  |
| Implementation                                       | : | <ul> <li>The business is planned to be scaled up by investment in existing goods like; Paper, Charger, Memory card, Battery, etc.</li> <li>Bkash&amp;Flexiload, Service Photo Sudio service.</li> <li>Average 10% gain on sale.</li> <li>The business is operating by entrepreneur.</li> <li>The shop is rented.</li> <li>Collects goods from Tangail.</li> <li>Agreed grace period is 3 months.</li> </ul> |  |