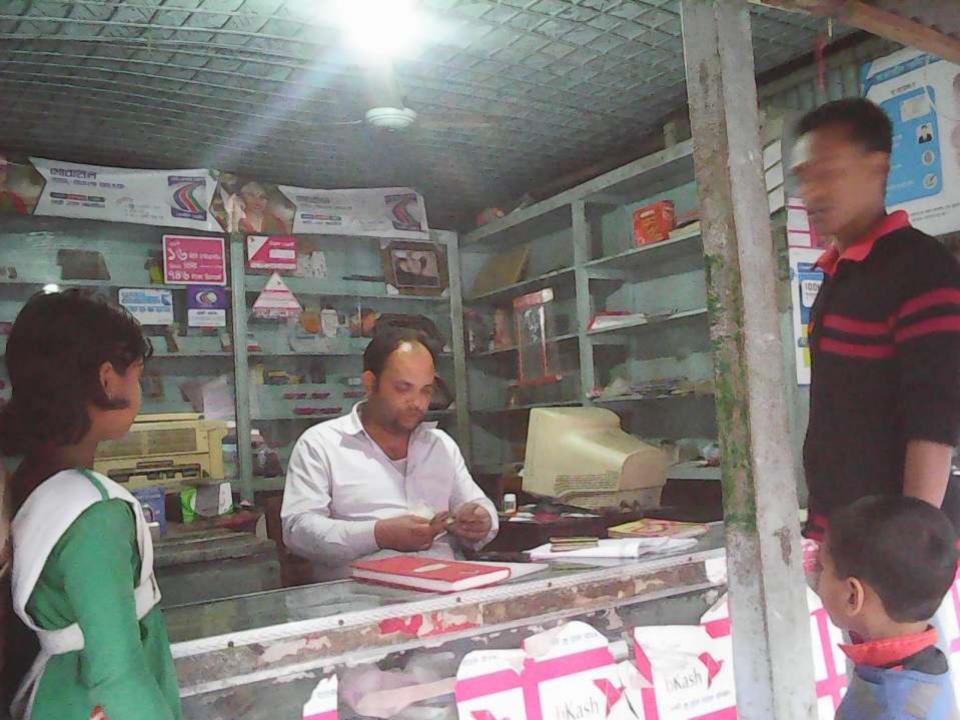

| Proposed Nobin Udyokta Business Info                 |   |                                                                                                                                                                                                                                                                                                                                                                                                             |  |
|------------------------------------------------------|---|-------------------------------------------------------------------------------------------------------------------------------------------------------------------------------------------------------------------------------------------------------------------------------------------------------------------------------------------------------------------------------------------------------------|--|
| Business Name                                        | : | Manik Telecom                                                                                                                                                                                                                                                                                                                                                                                               |  |
| Location                                             | : | Kokdohora Bazar, Kalihati,Tangail.                                                                                                                                                                                                                                                                                                                                                                          |  |
| Total Investment in BDT                              | : | BDT2,47,200                                                                                                                                                                                                                                                                                                                                                                                                 |  |
| Financing                                            | : | Self BDT 147,200(from existing business) 60%                                                                                                                                                                                                                                                                                                                                                                |  |
|                                                      |   | Required Investment BDT 100,000(as equity) 40%                                                                                                                                                                                                                                                                                                                                                              |  |
| Present salary/drawings<br>from business (estimates) | : | BDT 5,000                                                                                                                                                                                                                                                                                                                                                                                                   |  |
| Proposed Salary                                      | : | BDT 5,000                                                                                                                                                                                                                                                                                                                                                                                                   |  |
| Size of shop                                         | : | 20ft x 12 ft= 240 square ft                                                                                                                                                                                                                                                                                                                                                                                 |  |
| Security of the shop                                 | : | -                                                                                                                                                                                                                                                                                                                                                                                                           |  |
| Implementation                                       | : | <ul> <li>The business is planned to be scaled up by investment in existing goods like; Paper, Charger, Memory card, Battery, etc.</li> <li>Bkash&amp;Flexiload, Service Photo Sudio service.</li> <li>Average 10% gain on sale.</li> <li>The business is operating by entrepreneur.</li> <li>The shop is rented.</li> <li>Collects goods from Tangail.</li> <li>Agreed grace period is 3 months.</li> </ul> |  |