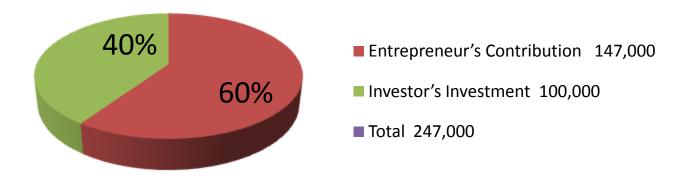

| Proposed Nobin Udyokta Business Info                 |   |                                                                                                                                                                                                                                                                                                                                                                                                             |  |
|------------------------------------------------------|---|-------------------------------------------------------------------------------------------------------------------------------------------------------------------------------------------------------------------------------------------------------------------------------------------------------------------------------------------------------------------------------------------------------------|--|
| Business Name                                        | : | Manik Telecom                                                                                                                                                                                                                                                                                                                                                                                               |  |
| Location                                             | : | Kokdohora Bazar, Kalihati,Tangail.                                                                                                                                                                                                                                                                                                                                                                          |  |
| Total Investment in BDT                              | : | BDT2,47,200                                                                                                                                                                                                                                                                                                                                                                                                 |  |
| Financing                                            | : | Self BDT 147,200(from existing business) 60%                                                                                                                                                                                                                                                                                                                                                                |  |
|                                                      |   | Required Investment BDT 100,000(as equity) 40%                                                                                                                                                                                                                                                                                                                                                              |  |
| Present salary/drawings<br>from business (estimates) | : | BDT 5,000                                                                                                                                                                                                                                                                                                                                                                                                   |  |
| Proposed Salary                                      | : | BDT 5,000                                                                                                                                                                                                                                                                                                                                                                                                   |  |
| Size of shop                                         | : | 20ft x 12 ft= 240 square ft                                                                                                                                                                                                                                                                                                                                                                                 |  |
| Security of the shop                                 | : | -                                                                                                                                                                                                                                                                                                                                                                                                           |  |
| Implementation                                       | : | <ul> <li>The business is planned to be scaled up by investment in existing goods like; Paper, Charger, Memory card, Battery, etc.</li> <li>Bkash&amp;Flexiload, Service Photo Sudio service.</li> <li>Average 10% gain on sale.</li> <li>The business is operating by entrepreneur.</li> <li>The shop is rented.</li> <li>Collects goods from Tangail.</li> <li>Agreed grace period is 3 months.</li> </ul> |  |

| Investment Breakdown       |          |          |                |  |
|----------------------------|----------|----------|----------------|--|
| Particulars                | Existing | Proposed | Proposed Total |  |
| Paper,Charger,Memory card, | 2,000    | 00       | 2,000          |  |
| Scanner, Printer, Camera   | 29,200   | 00       | 29,200         |  |
| Computer,                  | 24,000   | 00       | 24,000         |  |
| Photostate Mechine         | 30,000   | 00       | 30,000         |  |
| Leminating mechine         | 2,000    | 00       | 2,000          |  |
| Flexi-load                 | 10,000   |          | 10,000         |  |
| B-kash                     | 50,000   | 1,00,000 | 1,50,000       |  |
| Total                      | 1,47,200 | 1,00,000 | 2,47,200       |  |