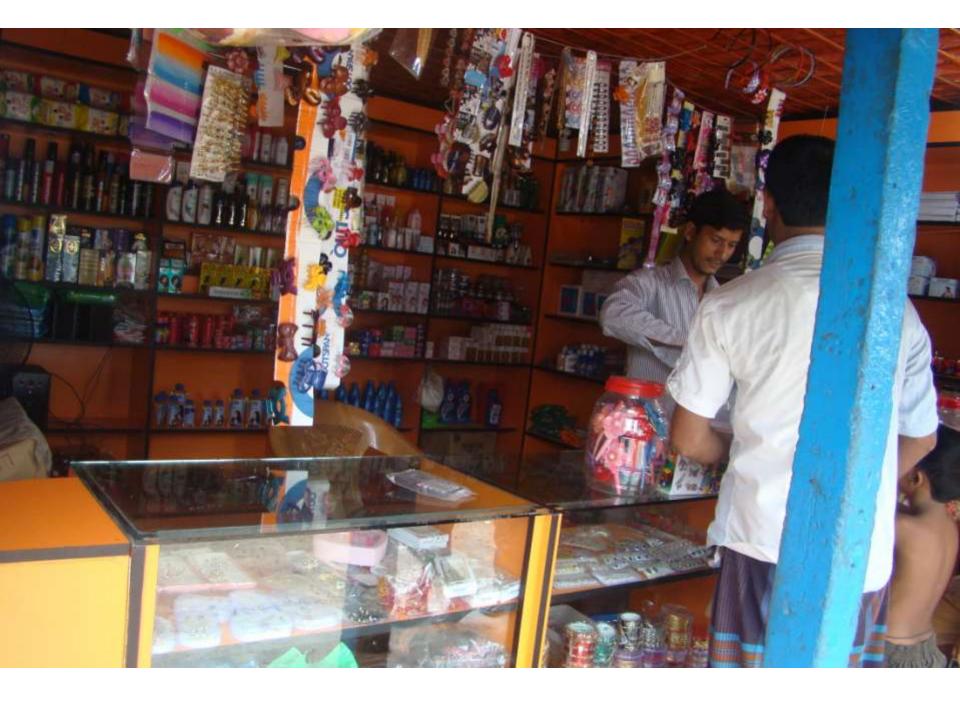

| Proposed Nobin Udyokta Business Info                 |   |                                                                                                                                                                                                                                                                                                                                                                                                                                                                                        |  |  |  |
|------------------------------------------------------|---|----------------------------------------------------------------------------------------------------------------------------------------------------------------------------------------------------------------------------------------------------------------------------------------------------------------------------------------------------------------------------------------------------------------------------------------------------------------------------------------|--|--|--|
| Business Name                                        | : | URMI COSMETICS AND STATIONARY                                                                                                                                                                                                                                                                                                                                                                                                                                                          |  |  |  |
| Location                                             | : | Sholakura bazer, kalihati, Tangail .                                                                                                                                                                                                                                                                                                                                                                                                                                                   |  |  |  |
| Total Investment in BDT                              | : | BDT 232,000                                                                                                                                                                                                                                                                                                                                                                                                                                                                            |  |  |  |
| Financing                                            | : | Self BDT 112,000(from existing business) 48%                                                                                                                                                                                                                                                                                                                                                                                                                                           |  |  |  |
|                                                      |   | Required Investment BDT 120,000(as equity) 52%                                                                                                                                                                                                                                                                                                                                                                                                                                         |  |  |  |
| Present salary/drawings<br>from business (estimates) | : | BDT 5,000                                                                                                                                                                                                                                                                                                                                                                                                                                                                              |  |  |  |
| Proposed Salary                                      | • | BDT 5,000                                                                                                                                                                                                                                                                                                                                                                                                                                                                              |  |  |  |
| Size of shop                                         | : | 10 ft x 11 ft= 110 square ft                                                                                                                                                                                                                                                                                                                                                                                                                                                           |  |  |  |
| Implementation                                       | : | <ul> <li>The business is planned to be scaled up by investment in existing goods like; Soap, coconut oil , perfume, snow, face wash, shampoo, powder, lades parts , brush, stationary, tooth past, bangle, necklace, ear ring, clip, etc.</li> <li>Average 20% gain on sales.</li> <li>The business is operating by entrepreneur. Existing no employee.</li> <li>The shop is owned.</li> <li>Collects goods from Tangail , Dhaka.</li> <li>Agreed grace period is 4 months.</li> </ul> |  |  |  |