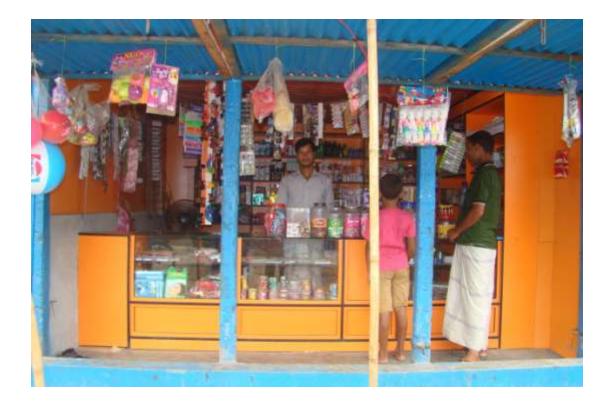

| Proposed Nobin Udyokta Business Info                 |   |                                                                                                                                                                                                                                                                                                                                                                                                                                                                                        |  |  |  |
|------------------------------------------------------|---|----------------------------------------------------------------------------------------------------------------------------------------------------------------------------------------------------------------------------------------------------------------------------------------------------------------------------------------------------------------------------------------------------------------------------------------------------------------------------------------|--|--|--|
| Business Name                                        | : | URMI COSMETICS AND STATIONARY                                                                                                                                                                                                                                                                                                                                                                                                                                                          |  |  |  |
| Location                                             | : | Sholakura bazer, kalihati, Tangail .                                                                                                                                                                                                                                                                                                                                                                                                                                                   |  |  |  |
| Total Investment in BDT                              | : | BDT 232,000                                                                                                                                                                                                                                                                                                                                                                                                                                                                            |  |  |  |
| Financing                                            | : | Self BDT 112,000(from existing business) 48%                                                                                                                                                                                                                                                                                                                                                                                                                                           |  |  |  |
|                                                      |   | Required Investment BDT 120,000(as equity) 52%                                                                                                                                                                                                                                                                                                                                                                                                                                         |  |  |  |
| Present salary/drawings<br>from business (estimates) | : | BDT 5,000                                                                                                                                                                                                                                                                                                                                                                                                                                                                              |  |  |  |
| Proposed Salary                                      | • | BDT 5,000                                                                                                                                                                                                                                                                                                                                                                                                                                                                              |  |  |  |
| Size of shop                                         | : | 10 ft x 11 ft= 110 square ft                                                                                                                                                                                                                                                                                                                                                                                                                                                           |  |  |  |
| Implementation                                       | : | <ul> <li>The business is planned to be scaled up by investment in existing goods like; Soap, coconut oil , perfume, snow, face wash, shampoo, powder, lades parts , brush, stationary, tooth past, bangle, necklace, ear ring, clip, etc.</li> <li>Average 20% gain on sales.</li> <li>The business is operating by entrepreneur. Existing no employee.</li> <li>The shop is owned.</li> <li>Collects goods from Tangail , Dhaka.</li> <li>Agreed grace period is 4 months.</li> </ul> |  |  |  |