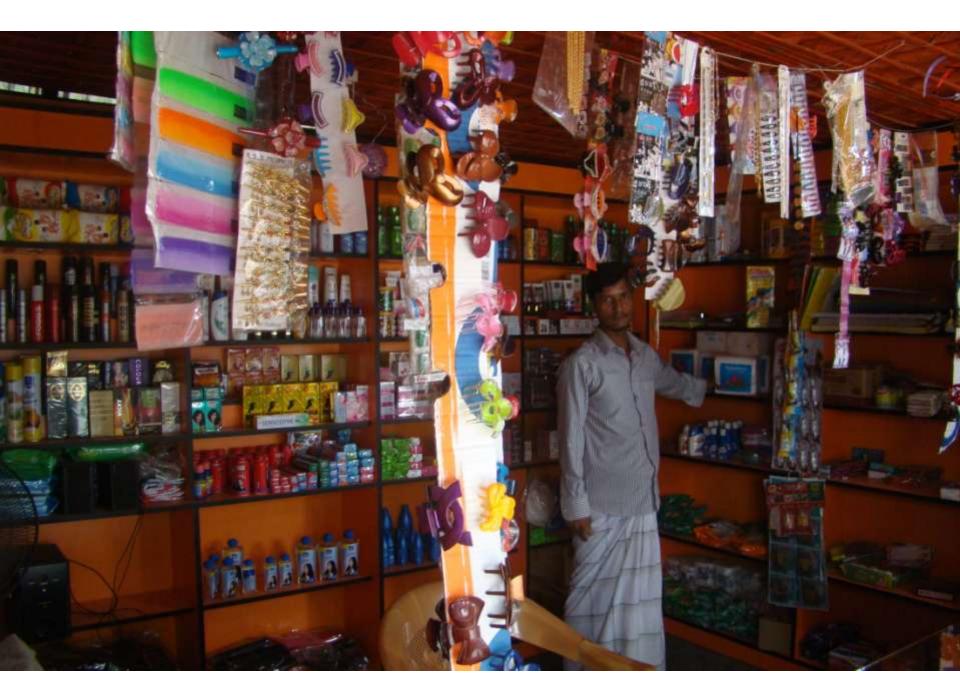

| Proposed Nobin Udyokta Business Info                 |   |                                                                                                                                                                                                                                                                                                                                                                                                                                                                                        |  |  |  |
|------------------------------------------------------|---|----------------------------------------------------------------------------------------------------------------------------------------------------------------------------------------------------------------------------------------------------------------------------------------------------------------------------------------------------------------------------------------------------------------------------------------------------------------------------------------|--|--|--|
| Business Name                                        | : | URMI COSMETICS AND STATIONARY                                                                                                                                                                                                                                                                                                                                                                                                                                                          |  |  |  |
| Location                                             | : | Sholakura bazer, kalihati, Tangail .                                                                                                                                                                                                                                                                                                                                                                                                                                                   |  |  |  |
| Total Investment in BDT                              | : | BDT 232,000                                                                                                                                                                                                                                                                                                                                                                                                                                                                            |  |  |  |
| Financing                                            | : | Self BDT 112,000(from existing business) 48%                                                                                                                                                                                                                                                                                                                                                                                                                                           |  |  |  |
|                                                      |   | Required Investment BDT 120,000(as equity) 52%                                                                                                                                                                                                                                                                                                                                                                                                                                         |  |  |  |
| Present salary/drawings<br>from business (estimates) | : | BDT 5,000                                                                                                                                                                                                                                                                                                                                                                                                                                                                              |  |  |  |
| Proposed Salary                                      | • | BDT 5,000                                                                                                                                                                                                                                                                                                                                                                                                                                                                              |  |  |  |
| Size of shop                                         | : | 10 ft x 11 ft= 110 square ft                                                                                                                                                                                                                                                                                                                                                                                                                                                           |  |  |  |
| Implementation                                       | : | <ul> <li>The business is planned to be scaled up by investment in existing goods like; Soap, coconut oil , perfume, snow, face wash, shampoo, powder, lades parts , brush, stationary, tooth past, bangle, necklace, ear ring, clip, etc.</li> <li>Average 20% gain on sales.</li> <li>The business is operating by entrepreneur. Existing no employee.</li> <li>The shop is owned.</li> <li>Collects goods from Tangail , Dhaka.</li> <li>Agreed grace period is 4 months.</li> </ul> |  |  |  |