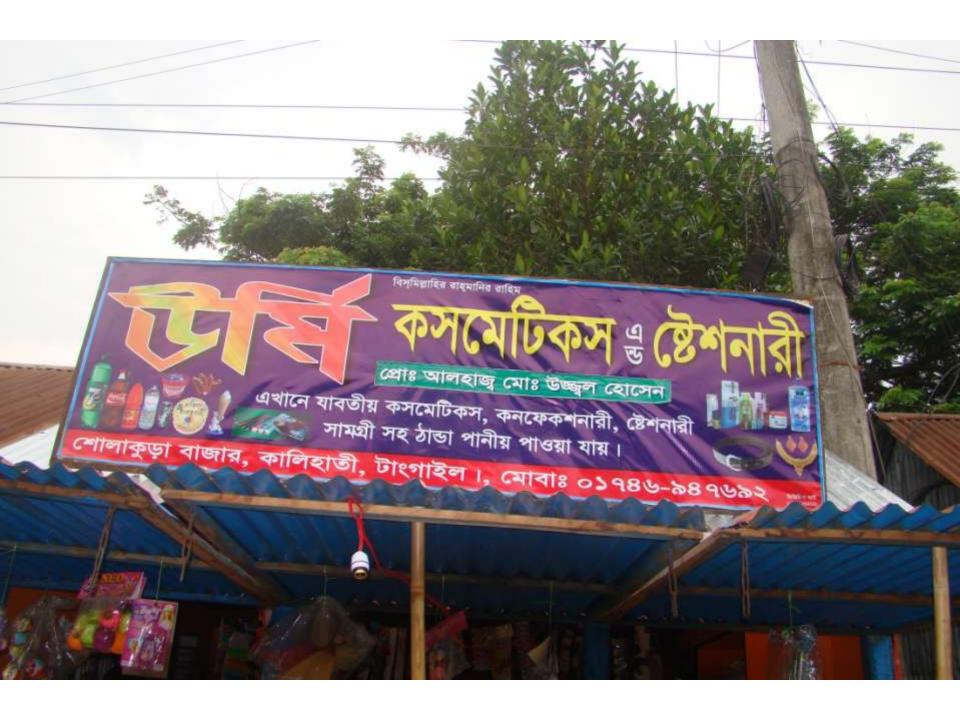

#### Proposed NU Business Name: URMI COSMETICS AND STATIONARY

Project identification and prepared by: Aziz Ahmed, Elenga Unit, Tangail

Project verified by: MD.Mijanur Rahman Patwary

Samajik Byabosha Ltd.

| Proposed Nobin Udyokta Business Info                 |   |                                                                                                                                                                                                                                                                                                                                                                                                                                                                                        |  |  |  |
|------------------------------------------------------|---|----------------------------------------------------------------------------------------------------------------------------------------------------------------------------------------------------------------------------------------------------------------------------------------------------------------------------------------------------------------------------------------------------------------------------------------------------------------------------------------|--|--|--|
| Business Name                                        | : | URMI COSMETICS AND STATIONARY                                                                                                                                                                                                                                                                                                                                                                                                                                                          |  |  |  |
| Location                                             | : | Sholakura bazer, kalihati, Tangail .                                                                                                                                                                                                                                                                                                                                                                                                                                                   |  |  |  |
| Total Investment in BDT                              | : | BDT 232,000                                                                                                                                                                                                                                                                                                                                                                                                                                                                            |  |  |  |
| Financing                                            | : | Self BDT 112,000(from existing business) 48%                                                                                                                                                                                                                                                                                                                                                                                                                                           |  |  |  |
|                                                      |   | Required Investment BDT 120,000(as equity) 52%                                                                                                                                                                                                                                                                                                                                                                                                                                         |  |  |  |
| Present salary/drawings<br>from business (estimates) | : | BDT 5,000                                                                                                                                                                                                                                                                                                                                                                                                                                                                              |  |  |  |
| Proposed Salary                                      | • | BDT 5,000                                                                                                                                                                                                                                                                                                                                                                                                                                                                              |  |  |  |
| Size of shop                                         | : | 10 ft x 11 ft= 110 square ft                                                                                                                                                                                                                                                                                                                                                                                                                                                           |  |  |  |
| Implementation                                       | : | <ul> <li>The business is planned to be scaled up by investment in existing goods like; Soap, coconut oil , perfume, snow, face wash, shampoo, powder, lades parts , brush, stationary, tooth past, bangle, necklace, ear ring, clip, etc.</li> <li>Average 20% gain on sales.</li> <li>The business is operating by entrepreneur. Existing no employee.</li> <li>The shop is owned.</li> <li>Collects goods from Tangail , Dhaka.</li> <li>Agreed grace period is 4 months.</li> </ul> |  |  |  |