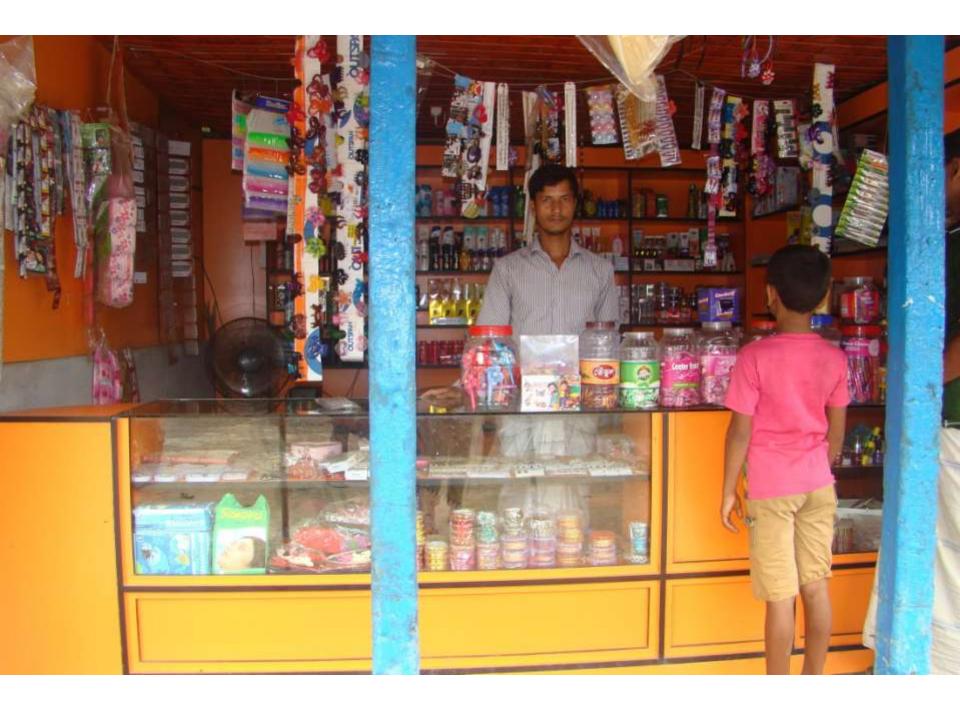

| Proposed Nobin Udyokta Business Info                 |   |                                                                                                                                                                                                                                                                                                                                                                                                                                                                                        |  |  |  |
|------------------------------------------------------|---|----------------------------------------------------------------------------------------------------------------------------------------------------------------------------------------------------------------------------------------------------------------------------------------------------------------------------------------------------------------------------------------------------------------------------------------------------------------------------------------|--|--|--|
| Business Name                                        | : | URMI COSMETICS AND STATIONARY                                                                                                                                                                                                                                                                                                                                                                                                                                                          |  |  |  |
| Location                                             | : | Sholakura bazer, kalihati, Tangail .                                                                                                                                                                                                                                                                                                                                                                                                                                                   |  |  |  |
| Total Investment in BDT                              | : | BDT 232,000                                                                                                                                                                                                                                                                                                                                                                                                                                                                            |  |  |  |
| Financing                                            | : | Self BDT 112,000(from existing business) 48%                                                                                                                                                                                                                                                                                                                                                                                                                                           |  |  |  |
|                                                      |   | Required Investment BDT 120,000(as equity) 52%                                                                                                                                                                                                                                                                                                                                                                                                                                         |  |  |  |
| Present salary/drawings<br>from business (estimates) | : | BDT 5,000                                                                                                                                                                                                                                                                                                                                                                                                                                                                              |  |  |  |
| Proposed Salary                                      | • | BDT 5,000                                                                                                                                                                                                                                                                                                                                                                                                                                                                              |  |  |  |
| Size of shop                                         | : | 10 ft x 11 ft= 110 square ft                                                                                                                                                                                                                                                                                                                                                                                                                                                           |  |  |  |
| Implementation                                       | : | <ul> <li>The business is planned to be scaled up by investment in existing goods like; Soap, coconut oil , perfume, snow, face wash, shampoo, powder, lades parts , brush, stationary, tooth past, bangle, necklace, ear ring, clip, etc.</li> <li>Average 20% gain on sales.</li> <li>The business is operating by entrepreneur. Existing no employee.</li> <li>The shop is owned.</li> <li>Collects goods from Tangail , Dhaka.</li> <li>Agreed grace period is 4 months.</li> </ul> |  |  |  |