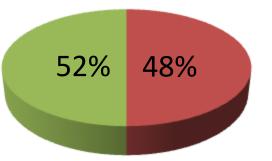

| Proposed Nobin Udyokta Business Info                 |   |                                                                                                                                                                                                                                                                                                                                                                                                                                                                                        |  |  |  |
|------------------------------------------------------|---|----------------------------------------------------------------------------------------------------------------------------------------------------------------------------------------------------------------------------------------------------------------------------------------------------------------------------------------------------------------------------------------------------------------------------------------------------------------------------------------|--|--|--|
| Business Name                                        | : | URMI COSMETICS AND STATIONARY                                                                                                                                                                                                                                                                                                                                                                                                                                                          |  |  |  |
| Location                                             | : | Sholakura bazer, kalihati, Tangail .                                                                                                                                                                                                                                                                                                                                                                                                                                                   |  |  |  |
| Total Investment in BDT                              | : | BDT 232,000                                                                                                                                                                                                                                                                                                                                                                                                                                                                            |  |  |  |
| Financing                                            | : | Self BDT 112,000(from existing business) 48%                                                                                                                                                                                                                                                                                                                                                                                                                                           |  |  |  |
|                                                      |   | Required Investment BDT 120,000(as equity) 52%                                                                                                                                                                                                                                                                                                                                                                                                                                         |  |  |  |
| Present salary/drawings<br>from business (estimates) | : | BDT 5,000                                                                                                                                                                                                                                                                                                                                                                                                                                                                              |  |  |  |
| Proposed Salary                                      | • | BDT 5,000                                                                                                                                                                                                                                                                                                                                                                                                                                                                              |  |  |  |
| Size of shop                                         | : | 10 ft x 11 ft= 110 square ft                                                                                                                                                                                                                                                                                                                                                                                                                                                           |  |  |  |
| Implementation                                       | : | <ul> <li>The business is planned to be scaled up by investment in existing goods like; Soap, coconut oil , perfume, snow, face wash, shampoo, powder, lades parts , brush, stationary, tooth past, bangle, necklace, ear ring, clip, etc.</li> <li>Average 20% gain on sales.</li> <li>The business is operating by entrepreneur. Existing no employee.</li> <li>The shop is owned.</li> <li>Collects goods from Tangail , Dhaka.</li> <li>Agreed grace period is 4 months.</li> </ul> |  |  |  |