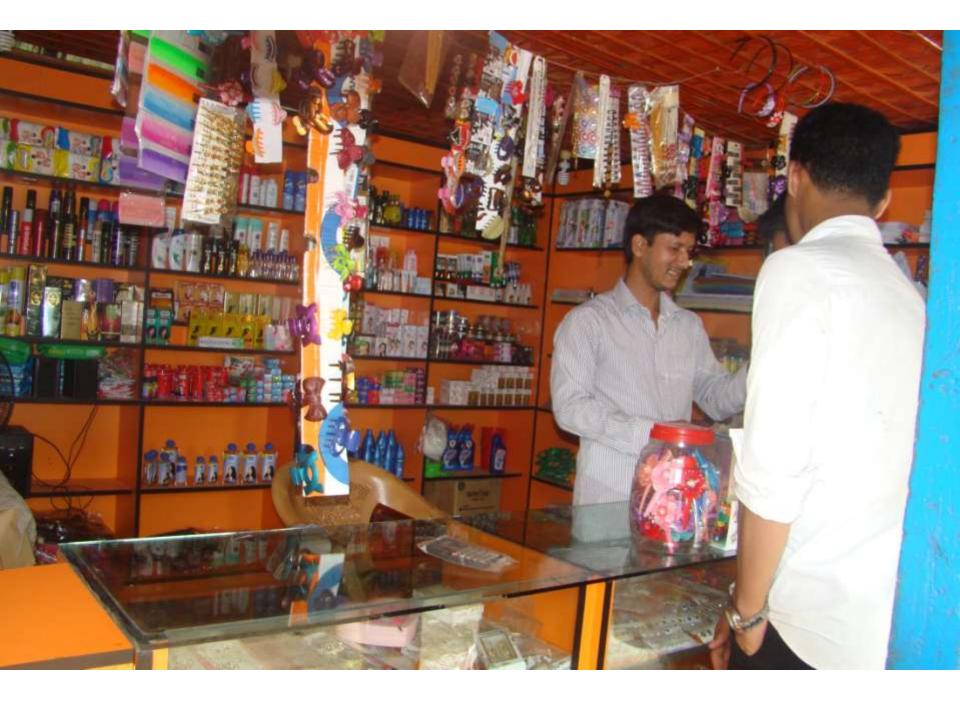

| Proposed Nobin Udyokta Business Info                 |   |                                                                                                                                                                                                                                                                                                                                                                                                                                                                                        |  |  |  |
|------------------------------------------------------|---|----------------------------------------------------------------------------------------------------------------------------------------------------------------------------------------------------------------------------------------------------------------------------------------------------------------------------------------------------------------------------------------------------------------------------------------------------------------------------------------|--|--|--|
| Business Name                                        | : | URMI COSMETICS AND STATIONARY                                                                                                                                                                                                                                                                                                                                                                                                                                                          |  |  |  |
| Location                                             | : | Sholakura bazer, kalihati, Tangail .                                                                                                                                                                                                                                                                                                                                                                                                                                                   |  |  |  |
| Total Investment in BDT                              | : | BDT 232,000                                                                                                                                                                                                                                                                                                                                                                                                                                                                            |  |  |  |
| Financing                                            | : | Self BDT 112,000(from existing business) 48%                                                                                                                                                                                                                                                                                                                                                                                                                                           |  |  |  |
|                                                      |   | Required Investment BDT 120,000(as equity) 52%                                                                                                                                                                                                                                                                                                                                                                                                                                         |  |  |  |
| Present salary/drawings<br>from business (estimates) | : | BDT 5,000                                                                                                                                                                                                                                                                                                                                                                                                                                                                              |  |  |  |
| Proposed Salary                                      | • | BDT 5,000                                                                                                                                                                                                                                                                                                                                                                                                                                                                              |  |  |  |
| Size of shop                                         | : | 10 ft x 11 ft= 110 square ft                                                                                                                                                                                                                                                                                                                                                                                                                                                           |  |  |  |
| Implementation                                       | : | <ul> <li>The business is planned to be scaled up by investment in existing goods like; Soap, coconut oil , perfume, snow, face wash, shampoo, powder, lades parts , brush, stationary, tooth past, bangle, necklace, ear ring, clip, etc.</li> <li>Average 20% gain on sales.</li> <li>The business is operating by entrepreneur. Existing no employee.</li> <li>The shop is owned.</li> <li>Collects goods from Tangail , Dhaka.</li> <li>Agreed grace period is 4 months.</li> </ul> |  |  |  |