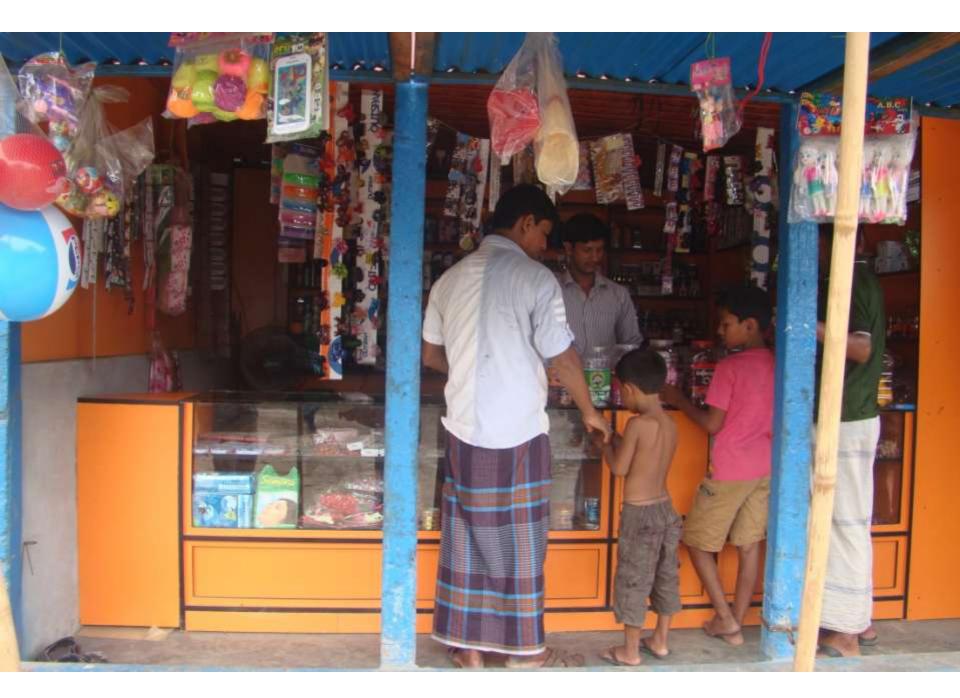

| Proposed Nobin Udyokta Business Info                 |   |                                                                                                                                                                                                                                                                                                                                                                                                                                                                                        |  |  |  |
|------------------------------------------------------|---|----------------------------------------------------------------------------------------------------------------------------------------------------------------------------------------------------------------------------------------------------------------------------------------------------------------------------------------------------------------------------------------------------------------------------------------------------------------------------------------|--|--|--|
| Business Name                                        | : | URMI COSMETICS AND STATIONARY                                                                                                                                                                                                                                                                                                                                                                                                                                                          |  |  |  |
| Location                                             | : | Sholakura bazer, kalihati, Tangail .                                                                                                                                                                                                                                                                                                                                                                                                                                                   |  |  |  |
| Total Investment in BDT                              | : | BDT 232,000                                                                                                                                                                                                                                                                                                                                                                                                                                                                            |  |  |  |
| Financing                                            | : | Self BDT 112,000(from existing business) 48%                                                                                                                                                                                                                                                                                                                                                                                                                                           |  |  |  |
|                                                      |   | Required Investment BDT 120,000(as equity) 52%                                                                                                                                                                                                                                                                                                                                                                                                                                         |  |  |  |
| Present salary/drawings<br>from business (estimates) | : | BDT 5,000                                                                                                                                                                                                                                                                                                                                                                                                                                                                              |  |  |  |
| Proposed Salary                                      | • | BDT 5,000                                                                                                                                                                                                                                                                                                                                                                                                                                                                              |  |  |  |
| Size of shop                                         | : | 10 ft x 11 ft= 110 square ft                                                                                                                                                                                                                                                                                                                                                                                                                                                           |  |  |  |
| Implementation                                       | : | <ul> <li>The business is planned to be scaled up by investment in existing goods like; Soap, coconut oil , perfume, snow, face wash, shampoo, powder, lades parts , brush, stationary, tooth past, bangle, necklace, ear ring, clip, etc.</li> <li>Average 20% gain on sales.</li> <li>The business is operating by entrepreneur. Existing no employee.</li> <li>The shop is owned.</li> <li>Collects goods from Tangail , Dhaka.</li> <li>Agreed grace period is 4 months.</li> </ul> |  |  |  |