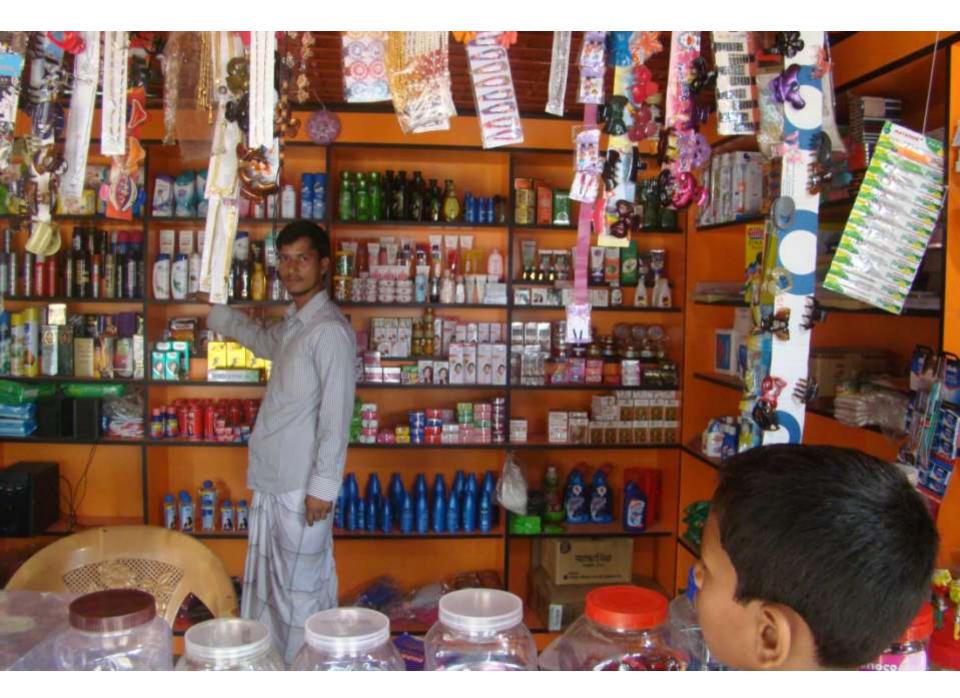

| Proposed Nobin Udyokta Business Info                 |   |                                                                                                                                                                                                                                                                                                                                                                                                                                                                                        |  |  |  |
|------------------------------------------------------|---|----------------------------------------------------------------------------------------------------------------------------------------------------------------------------------------------------------------------------------------------------------------------------------------------------------------------------------------------------------------------------------------------------------------------------------------------------------------------------------------|--|--|--|
| Business Name                                        | : | URMI COSMETICS AND STATIONARY                                                                                                                                                                                                                                                                                                                                                                                                                                                          |  |  |  |
| Location                                             | : | Sholakura bazer, kalihati, Tangail .                                                                                                                                                                                                                                                                                                                                                                                                                                                   |  |  |  |
| Total Investment in BDT                              | : | BDT 232,000                                                                                                                                                                                                                                                                                                                                                                                                                                                                            |  |  |  |
| Financing                                            | : | Self BDT 112,000(from existing business) 48%                                                                                                                                                                                                                                                                                                                                                                                                                                           |  |  |  |
|                                                      |   | Required Investment BDT 120,000(as equity) 52%                                                                                                                                                                                                                                                                                                                                                                                                                                         |  |  |  |
| Present salary/drawings<br>from business (estimates) | : | BDT 5,000                                                                                                                                                                                                                                                                                                                                                                                                                                                                              |  |  |  |
| Proposed Salary                                      | • | BDT 5,000                                                                                                                                                                                                                                                                                                                                                                                                                                                                              |  |  |  |
| Size of shop                                         | : | 10 ft x 11 ft= 110 square ft                                                                                                                                                                                                                                                                                                                                                                                                                                                           |  |  |  |
| Implementation                                       | : | <ul> <li>The business is planned to be scaled up by investment in existing goods like; Soap, coconut oil , perfume, snow, face wash, shampoo, powder, lades parts , brush, stationary, tooth past, bangle, necklace, ear ring, clip, etc.</li> <li>Average 20% gain on sales.</li> <li>The business is operating by entrepreneur. Existing no employee.</li> <li>The shop is owned.</li> <li>Collects goods from Tangail , Dhaka.</li> <li>Agreed grace period is 4 months.</li> </ul> |  |  |  |