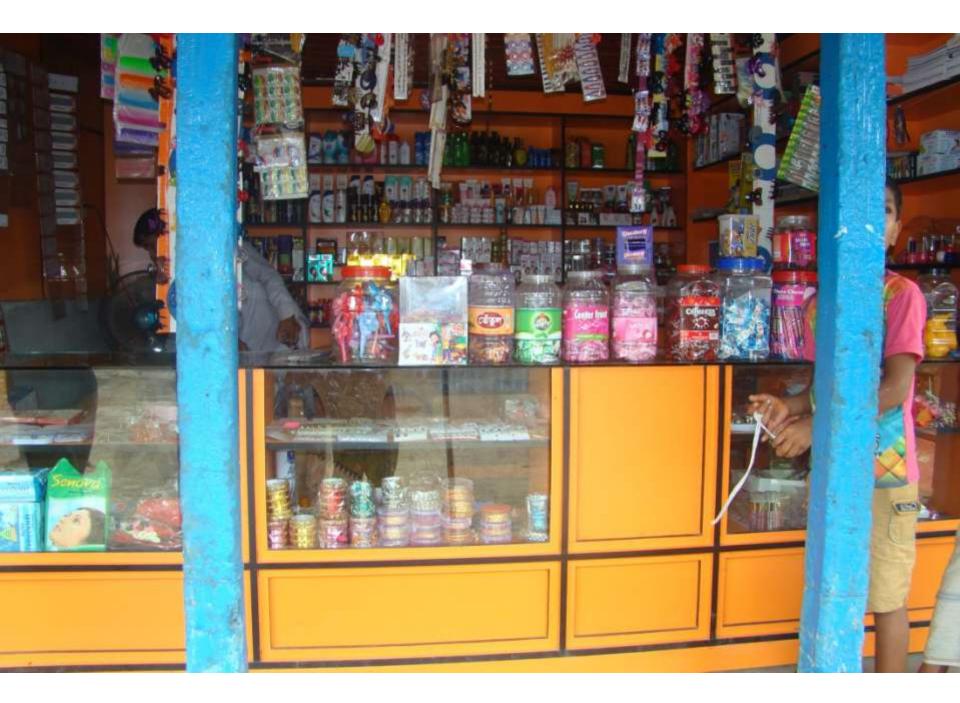

| Proposed Nobin Udyokta Business Info                 |   |                                                                                                                                                                                                                                                                                                                                                                                                                                                                                        |  |  |  |
|------------------------------------------------------|---|----------------------------------------------------------------------------------------------------------------------------------------------------------------------------------------------------------------------------------------------------------------------------------------------------------------------------------------------------------------------------------------------------------------------------------------------------------------------------------------|--|--|--|
| Business Name                                        | : | URMI COSMETICS AND STATIONARY                                                                                                                                                                                                                                                                                                                                                                                                                                                          |  |  |  |
| Location                                             | : | Sholakura bazer, kalihati, Tangail .                                                                                                                                                                                                                                                                                                                                                                                                                                                   |  |  |  |
| Total Investment in BDT                              | : | BDT 232,000                                                                                                                                                                                                                                                                                                                                                                                                                                                                            |  |  |  |
| Financing                                            | : | Self BDT 112,000(from existing business) 48%                                                                                                                                                                                                                                                                                                                                                                                                                                           |  |  |  |
|                                                      |   | Required Investment BDT 120,000(as equity) 52%                                                                                                                                                                                                                                                                                                                                                                                                                                         |  |  |  |
| Present salary/drawings<br>from business (estimates) | : | BDT 5,000                                                                                                                                                                                                                                                                                                                                                                                                                                                                              |  |  |  |
| Proposed Salary                                      | • | BDT 5,000                                                                                                                                                                                                                                                                                                                                                                                                                                                                              |  |  |  |
| Size of shop                                         | : | 10 ft x 11 ft= 110 square ft                                                                                                                                                                                                                                                                                                                                                                                                                                                           |  |  |  |
| Implementation                                       | : | <ul> <li>The business is planned to be scaled up by investment in existing goods like; Soap, coconut oil , perfume, snow, face wash, shampoo, powder, lades parts , brush, stationary, tooth past, bangle, necklace, ear ring, clip, etc.</li> <li>Average 20% gain on sales.</li> <li>The business is operating by entrepreneur. Existing no employee.</li> <li>The shop is owned.</li> <li>Collects goods from Tangail , Dhaka.</li> <li>Agreed grace period is 4 months.</li> </ul> |  |  |  |