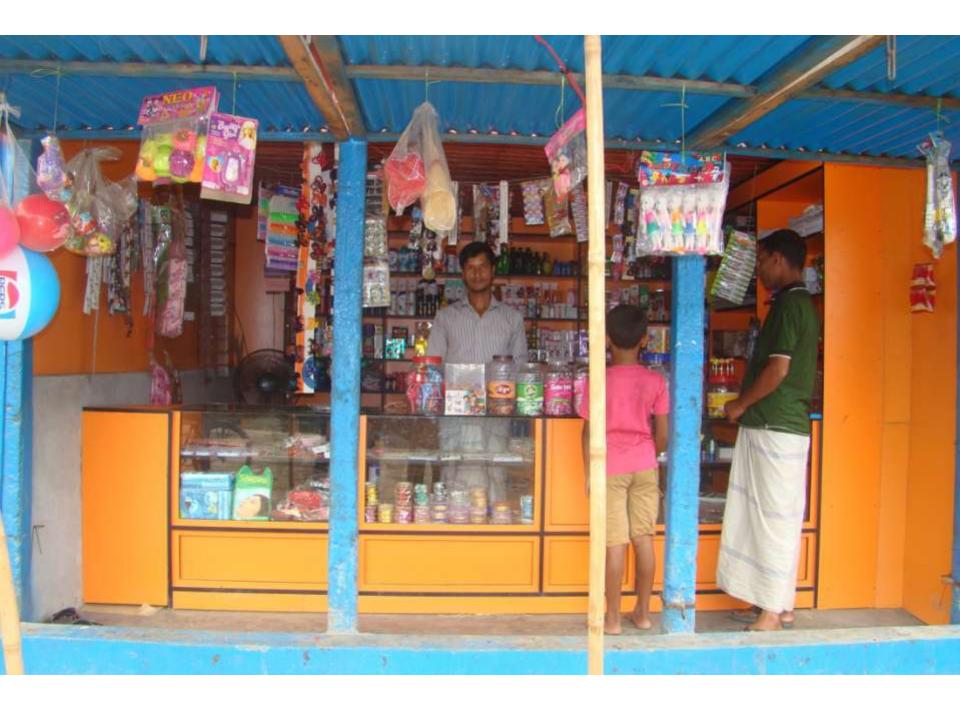

| Proposed Nobin Udyokta Business Info                 |   |                                                                                                                                                                                                                                                                                                                                                                                                                                                                                        |  |  |  |
|------------------------------------------------------|---|----------------------------------------------------------------------------------------------------------------------------------------------------------------------------------------------------------------------------------------------------------------------------------------------------------------------------------------------------------------------------------------------------------------------------------------------------------------------------------------|--|--|--|
| Business Name                                        | : | URMI COSMETICS AND STATIONARY                                                                                                                                                                                                                                                                                                                                                                                                                                                          |  |  |  |
| Location                                             | : | Sholakura bazer, kalihati, Tangail .                                                                                                                                                                                                                                                                                                                                                                                                                                                   |  |  |  |
| Total Investment in BDT                              | : | BDT 232,000                                                                                                                                                                                                                                                                                                                                                                                                                                                                            |  |  |  |
| Financing                                            | : | Self BDT 112,000(from existing business) 48%                                                                                                                                                                                                                                                                                                                                                                                                                                           |  |  |  |
|                                                      |   | Required Investment BDT 120,000(as equity) 52%                                                                                                                                                                                                                                                                                                                                                                                                                                         |  |  |  |
| Present salary/drawings<br>from business (estimates) | : | BDT 5,000                                                                                                                                                                                                                                                                                                                                                                                                                                                                              |  |  |  |
| Proposed Salary                                      | • | BDT 5,000                                                                                                                                                                                                                                                                                                                                                                                                                                                                              |  |  |  |
| Size of shop                                         | : | 10 ft x 11 ft= 110 square ft                                                                                                                                                                                                                                                                                                                                                                                                                                                           |  |  |  |
| Implementation                                       | : | <ul> <li>The business is planned to be scaled up by investment in existing goods like; Soap, coconut oil , perfume, snow, face wash, shampoo, powder, lades parts , brush, stationary, tooth past, bangle, necklace, ear ring, clip, etc.</li> <li>Average 20% gain on sales.</li> <li>The business is operating by entrepreneur. Existing no employee.</li> <li>The shop is owned.</li> <li>Collects goods from Tangail , Dhaka.</li> <li>Agreed grace period is 4 months.</li> </ul> |  |  |  |