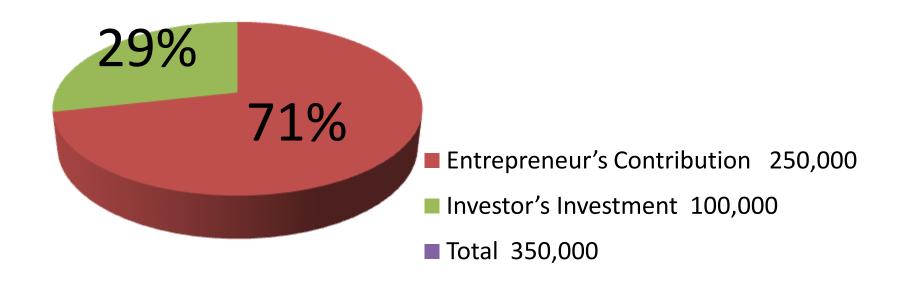

| Proposed Nobin Udyokta Business Info              |   |                                                                                                                                                                                                                                                                                                                                                                             |  |
|---------------------------------------------------|---|-----------------------------------------------------------------------------------------------------------------------------------------------------------------------------------------------------------------------------------------------------------------------------------------------------------------------------------------------------------------------------|--|
| Business Name                                     | : | AMINUL CYCLE STORE                                                                                                                                                                                                                                                                                                                                                          |  |
| Location                                          | : | Mawna, Chowrasta, Gazipur                                                                                                                                                                                                                                                                                                                                                   |  |
| Total Investment in BDT                           | : | BDT 3,50,000/-                                                                                                                                                                                                                                                                                                                                                              |  |
| Financing                                         | : | Self BDT 2,50,000/- (from existing business) 71% Required Investment BDT 1,00,000/- (as equity) 29%                                                                                                                                                                                                                                                                         |  |
| Present salary/drawings from business (estimates) | : | BDT 5,000                                                                                                                                                                                                                                                                                                                                                                   |  |
| Proposed Salary                                   | : | BDT 5,000                                                                                                                                                                                                                                                                                                                                                                   |  |
| Size of shop                                      | : | 10 ft x 15 ft= 150 square ft                                                                                                                                                                                                                                                                                                                                                |  |
| Security of the shop                              | : | BDT 10,000                                                                                                                                                                                                                                                                                                                                                                  |  |
| Implementation                                    | : | <ul> <li>The business is planned to be scaled up by investment in existing goods like; Various Rickshaw and cycle parts etc.</li> <li>Average 15% gain on sale.</li> <li>The business is operating by entrepreneur. Existing four employee.</li> <li>The shop is rented.</li> <li>Collects goods from Mawna Chourasta.</li> <li>Agreed grace period is 4 months.</li> </ul> |  |