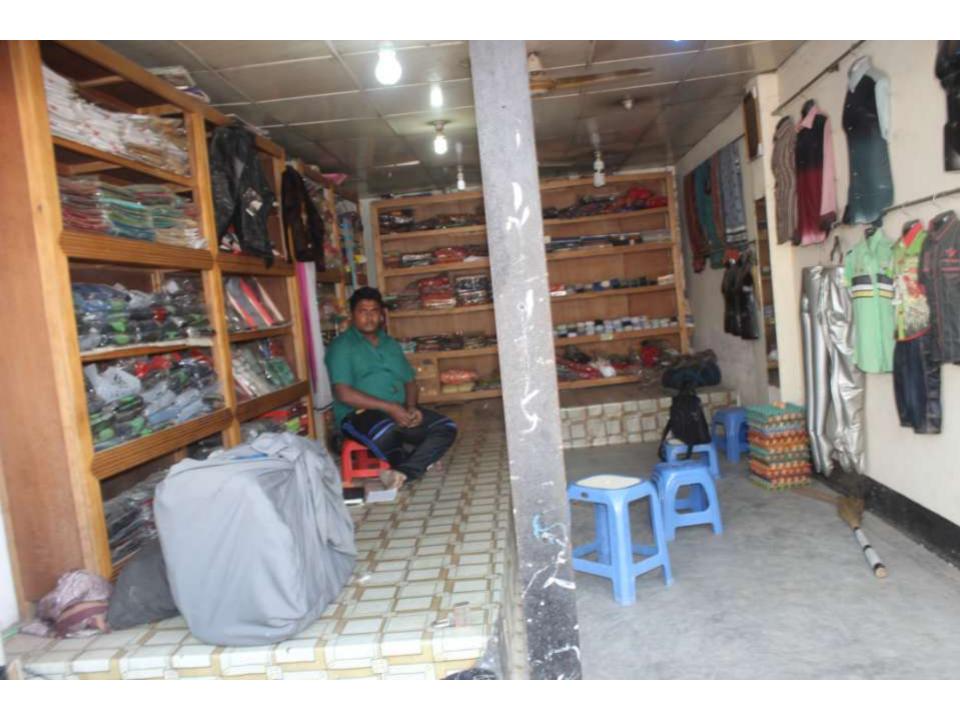

# Pictures

| Proposed Nobin Udyokta Business Info              |   |                                                                                                                                                                                                                                                                                                                                                                                                                                                                    |  |  |
|---------------------------------------------------|---|--------------------------------------------------------------------------------------------------------------------------------------------------------------------------------------------------------------------------------------------------------------------------------------------------------------------------------------------------------------------------------------------------------------------------------------------------------------------|--|--|
| Business Name                                     | : | VAI VAI GARMENTS                                                                                                                                                                                                                                                                                                                                                                                                                                                   |  |  |
| Location                                          | : | SC Baazar, Mawna, Sreepur                                                                                                                                                                                                                                                                                                                                                                                                                                          |  |  |
| Total Investment in BDT                           | : | BDT 3,50,000                                                                                                                                                                                                                                                                                                                                                                                                                                                       |  |  |
| Financing                                         | : | Self BDT 2,50,000 (from existing business) 71%                                                                                                                                                                                                                                                                                                                                                                                                                     |  |  |
|                                                   |   | Required Investment BDT 1,00,000 (as equity) 29%                                                                                                                                                                                                                                                                                                                                                                                                                   |  |  |
| Present salary/drawings from business (estimates) | • | BDT 5,000                                                                                                                                                                                                                                                                                                                                                                                                                                                          |  |  |
| Proposed Salary                                   | : | BDT 6,000                                                                                                                                                                                                                                                                                                                                                                                                                                                          |  |  |
| Size of shop                                      | : | 12 ft x 20 ft= 240 square ft                                                                                                                                                                                                                                                                                                                                                                                                                                       |  |  |
| Security of the shop                              | : | BDT 1,50,000                                                                                                                                                                                                                                                                                                                                                                                                                                                       |  |  |
| Implementation                                    | : | <ul> <li>The business is planned to be scaled up by investment in existing goods like Shari, Lungi, Pant &amp; Shirt piece, Winter cloths etc.</li> <li>Average 15% gain on sales.</li> <li>The business is operating by entrepreneur.</li> <li>Existing no employee, one will be appointed after getting equity money.</li> <li>The shop is rented.</li> <li>Collects goods from Dhaka, Shadarghat, Baburhat</li> <li>Agreed grace period is 3 months.</li> </ul> |  |  |