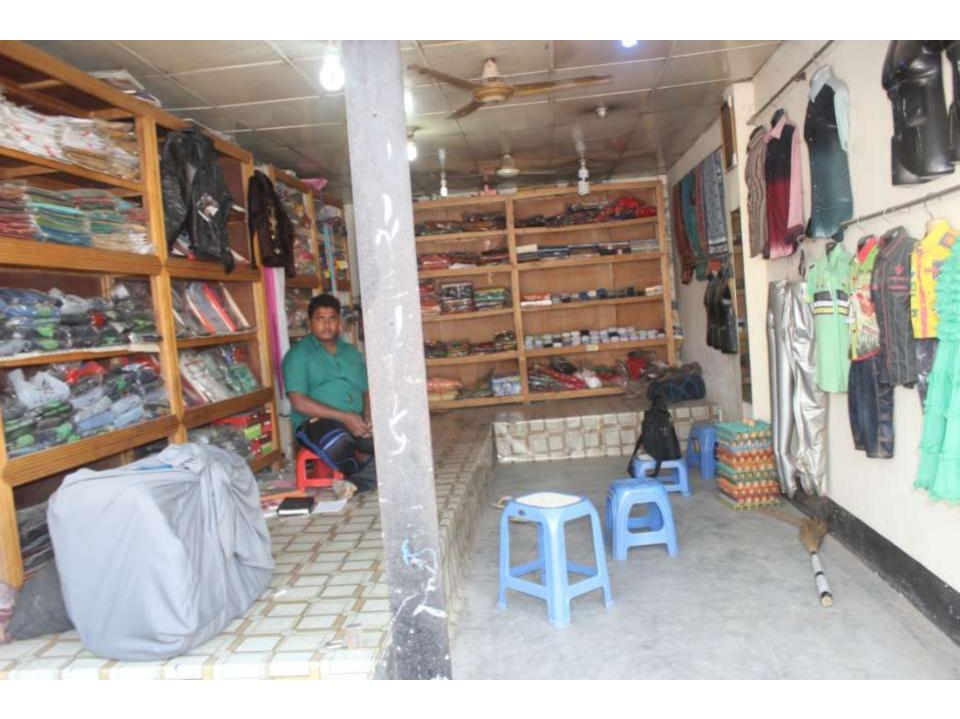

# Pictures

| Proposed Nobin Udyokta Business Info              |   |                                                                                                                                                                                                                                                                                                                                                                                                                                                                    |  |  |
|---------------------------------------------------|---|--------------------------------------------------------------------------------------------------------------------------------------------------------------------------------------------------------------------------------------------------------------------------------------------------------------------------------------------------------------------------------------------------------------------------------------------------------------------|--|--|
| Business Name                                     | : | VAI VAI GARMENTS                                                                                                                                                                                                                                                                                                                                                                                                                                                   |  |  |
| Location                                          | : | SC Baazar, Mawna, Sreepur                                                                                                                                                                                                                                                                                                                                                                                                                                          |  |  |
| Total Investment in BDT                           | : | BDT 3,50,000                                                                                                                                                                                                                                                                                                                                                                                                                                                       |  |  |
| Financing                                         | : | Self BDT 2,50,000 (from existing business) 71%                                                                                                                                                                                                                                                                                                                                                                                                                     |  |  |
|                                                   |   | Required Investment BDT 1,00,000 (as equity) 29%                                                                                                                                                                                                                                                                                                                                                                                                                   |  |  |
| Present salary/drawings from business (estimates) | • | BDT 5,000                                                                                                                                                                                                                                                                                                                                                                                                                                                          |  |  |
| Proposed Salary                                   | : | BDT 6,000                                                                                                                                                                                                                                                                                                                                                                                                                                                          |  |  |
| Size of shop                                      | : | 12 ft x 20 ft= 240 square ft                                                                                                                                                                                                                                                                                                                                                                                                                                       |  |  |
| Security of the shop                              | : | BDT 1,50,000                                                                                                                                                                                                                                                                                                                                                                                                                                                       |  |  |
| Implementation                                    | : | <ul> <li>The business is planned to be scaled up by investment in existing goods like Shari, Lungi, Pant &amp; Shirt piece, Winter cloths etc.</li> <li>Average 15% gain on sales.</li> <li>The business is operating by entrepreneur.</li> <li>Existing no employee, one will be appointed after getting equity money.</li> <li>The shop is rented.</li> <li>Collects goods from Dhaka, Shadarghat, Baburhat</li> <li>Agreed grace period is 3 months.</li> </ul> |  |  |