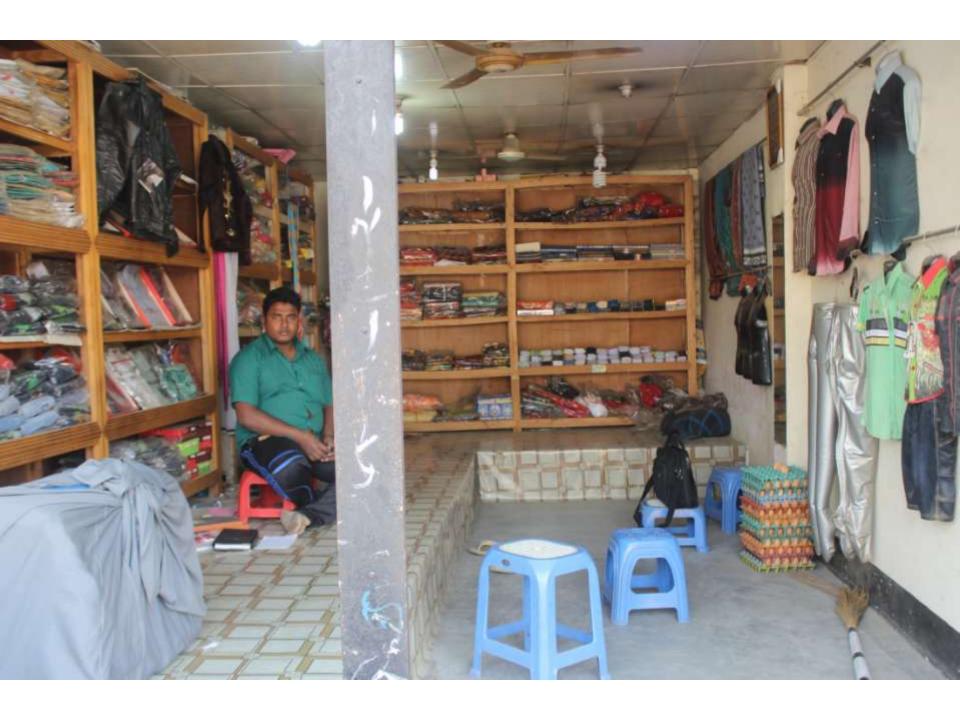

# Pictures

| Proposed Nobin Udyokta Business Info              |   |                                                                                                                                                                                                                                                                                                                                                                                                                                                                    |  |  |
|---------------------------------------------------|---|--------------------------------------------------------------------------------------------------------------------------------------------------------------------------------------------------------------------------------------------------------------------------------------------------------------------------------------------------------------------------------------------------------------------------------------------------------------------|--|--|
| Business Name                                     | : | VAI VAI GARMENTS                                                                                                                                                                                                                                                                                                                                                                                                                                                   |  |  |
| Location                                          | : | SC Baazar, Mawna, Sreepur                                                                                                                                                                                                                                                                                                                                                                                                                                          |  |  |
| Total Investment in BDT                           | : | BDT 3,50,000                                                                                                                                                                                                                                                                                                                                                                                                                                                       |  |  |
| Financing                                         | : | Self BDT 2,50,000 (from existing business) 71%                                                                                                                                                                                                                                                                                                                                                                                                                     |  |  |
|                                                   |   | Required Investment BDT 1,00,000 (as equity) 29%                                                                                                                                                                                                                                                                                                                                                                                                                   |  |  |
| Present salary/drawings from business (estimates) | • | BDT 5,000                                                                                                                                                                                                                                                                                                                                                                                                                                                          |  |  |
| Proposed Salary                                   | : | BDT 6,000                                                                                                                                                                                                                                                                                                                                                                                                                                                          |  |  |
| Size of shop                                      | : | 12 ft x 20 ft= 240 square ft                                                                                                                                                                                                                                                                                                                                                                                                                                       |  |  |
| Security of the shop                              | : | BDT 1,50,000                                                                                                                                                                                                                                                                                                                                                                                                                                                       |  |  |
| Implementation                                    | : | <ul> <li>The business is planned to be scaled up by investment in existing goods like Shari, Lungi, Pant &amp; Shirt piece, Winter cloths etc.</li> <li>Average 15% gain on sales.</li> <li>The business is operating by entrepreneur.</li> <li>Existing no employee, one will be appointed after getting equity money.</li> <li>The shop is rented.</li> <li>Collects goods from Dhaka, Shadarghat, Baburhat</li> <li>Agreed grace period is 3 months.</li> </ul> |  |  |