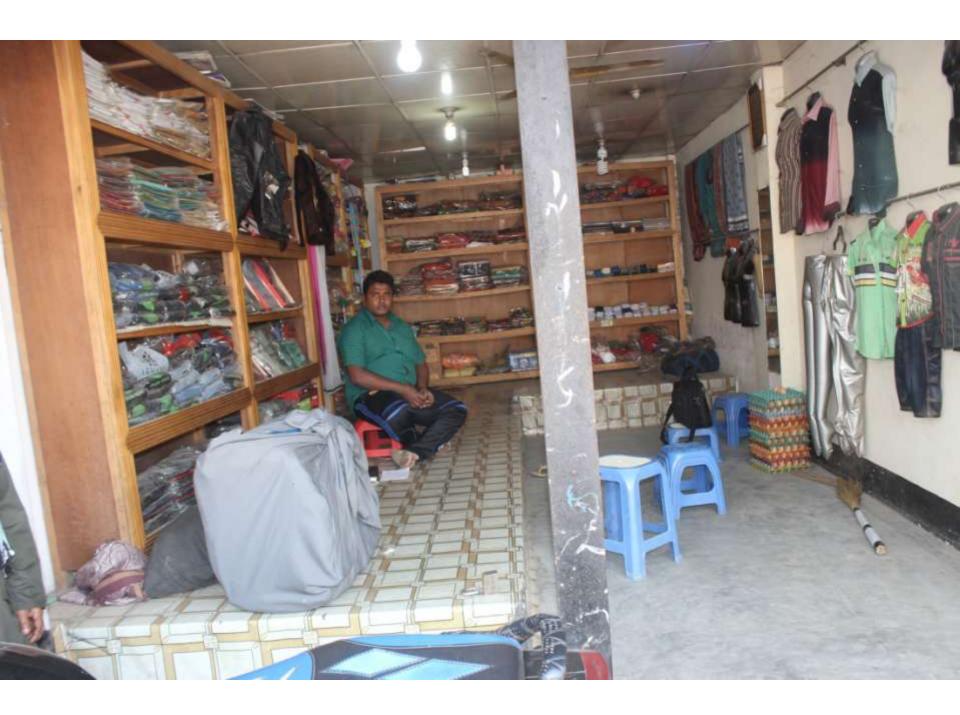

# Pictures

| Proposed Nobin Udyokta Business Info              |   |                                                                                                                                                                                                                                                                                                                                                                                                                                                                    |  |  |
|---------------------------------------------------|---|--------------------------------------------------------------------------------------------------------------------------------------------------------------------------------------------------------------------------------------------------------------------------------------------------------------------------------------------------------------------------------------------------------------------------------------------------------------------|--|--|
| Business Name                                     | : | VAI VAI GARMENTS                                                                                                                                                                                                                                                                                                                                                                                                                                                   |  |  |
| Location                                          | : | SC Baazar, Mawna, Sreepur                                                                                                                                                                                                                                                                                                                                                                                                                                          |  |  |
| Total Investment in BDT                           | : | BDT 3,50,000                                                                                                                                                                                                                                                                                                                                                                                                                                                       |  |  |
| Financing                                         | : | Self BDT 2,50,000 (from existing business) 71%                                                                                                                                                                                                                                                                                                                                                                                                                     |  |  |
|                                                   |   | Required Investment BDT 1,00,000 (as equity) 29%                                                                                                                                                                                                                                                                                                                                                                                                                   |  |  |
| Present salary/drawings from business (estimates) | • | BDT 5,000                                                                                                                                                                                                                                                                                                                                                                                                                                                          |  |  |
| Proposed Salary                                   | : | BDT 6,000                                                                                                                                                                                                                                                                                                                                                                                                                                                          |  |  |
| Size of shop                                      | : | 12 ft x 20 ft= 240 square ft                                                                                                                                                                                                                                                                                                                                                                                                                                       |  |  |
| Security of the shop                              | : | BDT 1,50,000                                                                                                                                                                                                                                                                                                                                                                                                                                                       |  |  |
| Implementation                                    | : | <ul> <li>The business is planned to be scaled up by investment in existing goods like Shari, Lungi, Pant &amp; Shirt piece, Winter cloths etc.</li> <li>Average 15% gain on sales.</li> <li>The business is operating by entrepreneur.</li> <li>Existing no employee, one will be appointed after getting equity money.</li> <li>The shop is rented.</li> <li>Collects goods from Dhaka, Shadarghat, Baburhat</li> <li>Agreed grace period is 3 months.</li> </ul> |  |  |