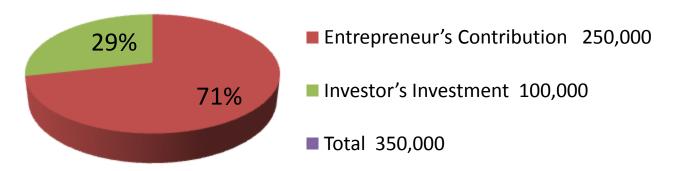

| Proposed Nobin Udyokta Business Info              |   |                                                                                                                                                                                                                                                                                                                                                                                                                                                                    |  |  |
|---------------------------------------------------|---|--------------------------------------------------------------------------------------------------------------------------------------------------------------------------------------------------------------------------------------------------------------------------------------------------------------------------------------------------------------------------------------------------------------------------------------------------------------------|--|--|
| Business Name                                     | : | VAI VAI GARMENTS                                                                                                                                                                                                                                                                                                                                                                                                                                                   |  |  |
| Location                                          | : | SC Baazar, Mawna, Sreepur                                                                                                                                                                                                                                                                                                                                                                                                                                          |  |  |
| Total Investment in BDT                           | : | BDT 3,50,000                                                                                                                                                                                                                                                                                                                                                                                                                                                       |  |  |
| Financing                                         | : | Self BDT 2,50,000 (from existing business) 71%                                                                                                                                                                                                                                                                                                                                                                                                                     |  |  |
|                                                   |   | Required Investment BDT 1,00,000 (as equity) 29%                                                                                                                                                                                                                                                                                                                                                                                                                   |  |  |
| Present salary/drawings from business (estimates) | • | BDT 5,000                                                                                                                                                                                                                                                                                                                                                                                                                                                          |  |  |
| Proposed Salary                                   | : | BDT 6,000                                                                                                                                                                                                                                                                                                                                                                                                                                                          |  |  |
| Size of shop                                      | : | 12 ft x 20 ft= 240 square ft                                                                                                                                                                                                                                                                                                                                                                                                                                       |  |  |
| Security of the shop                              | : | BDT 1,50,000                                                                                                                                                                                                                                                                                                                                                                                                                                                       |  |  |
| Implementation                                    | : | <ul> <li>The business is planned to be scaled up by investment in existing goods like Shari, Lungi, Pant &amp; Shirt piece, Winter cloths etc.</li> <li>Average 15% gain on sales.</li> <li>The business is operating by entrepreneur.</li> <li>Existing no employee, one will be appointed after getting equity money.</li> <li>The shop is rented.</li> <li>Collects goods from Dhaka, Shadarghat, Baburhat</li> <li>Agreed grace period is 3 months.</li> </ul> |  |  |

|   | _        |     | _    |         |
|---|----------|-----|------|---------|
| ı | Investm  | ant | Rroa | kdown.  |
| П | HIVESLII |     | DICA | RUUVVII |

| Particulars                                         | Existing | Proposed | #VALUE! |
|-----------------------------------------------------|----------|----------|---------|
| Panjabi,Pant piece,Shirt piece,Shirt(Small & Large) | 114,000  | 35,000   | 149000  |
| Girl's frok,Lungi,Sahri,Tangail Shari               | 101,000  | 40,000   | 141000  |
| Winter cloth                                        | 35,000   | 25,000   | 60000   |
|                                                     | 250,000  | 100,000  | 350000  |