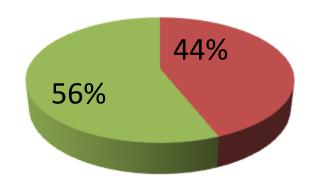

| Proposed Nobin Udyokta Business Info                 |   |                                                                                                                                                                                                                                                                                                                                                                                                                                                             |  |  |  |  |
|------------------------------------------------------|---|-------------------------------------------------------------------------------------------------------------------------------------------------------------------------------------------------------------------------------------------------------------------------------------------------------------------------------------------------------------------------------------------------------------------------------------------------------------|--|--|--|--|
| Business Name                                        | : | MA ELECTRIC & TELECOM                                                                                                                                                                                                                                                                                                                                                                                                                                       |  |  |  |  |
| Location                                             | : | Seagal Mor                                                                                                                                                                                                                                                                                                                                                                                                                                                  |  |  |  |  |
| Total Investment in BDT                              | : | BDT 1,25,000                                                                                                                                                                                                                                                                                                                                                                                                                                                |  |  |  |  |
| Financing                                            |   | Self BDT 55,000 (from existing business) 44%                                                                                                                                                                                                                                                                                                                                                                                                                |  |  |  |  |
|                                                      |   | Required Investment BDT 70,000 (as equity) 56%                                                                                                                                                                                                                                                                                                                                                                                                              |  |  |  |  |
| Present salary/drawings<br>from business (estimates) | : | BDT 5,000                                                                                                                                                                                                                                                                                                                                                                                                                                                   |  |  |  |  |
| Proposed Salary                                      | : | BDT 5,000                                                                                                                                                                                                                                                                                                                                                                                                                                                   |  |  |  |  |
| Size of shop                                         | : | 12 ft x 20 ft= 240 square ft                                                                                                                                                                                                                                                                                                                                                                                                                                |  |  |  |  |
| Security of the shop                                 | : | Nil                                                                                                                                                                                                                                                                                                                                                                                                                                                         |  |  |  |  |
| Implementation                                       | : | <ul> <li>The business is planned to be scaled up by investment in existing goods like Electrical, Mobile accessories ,Servicing &amp; Grocery items.</li> <li>Average 15% gain on sales.</li> <li>The business is operating by entrepreneur.</li> <li>Existing no employee, one will be appointed after getting equity money.</li> <li>The shop is rented.</li> <li>Collects goods from Dhaka,Baburhat</li> <li>Agreed grace period is 4 months.</li> </ul> |  |  |  |  |