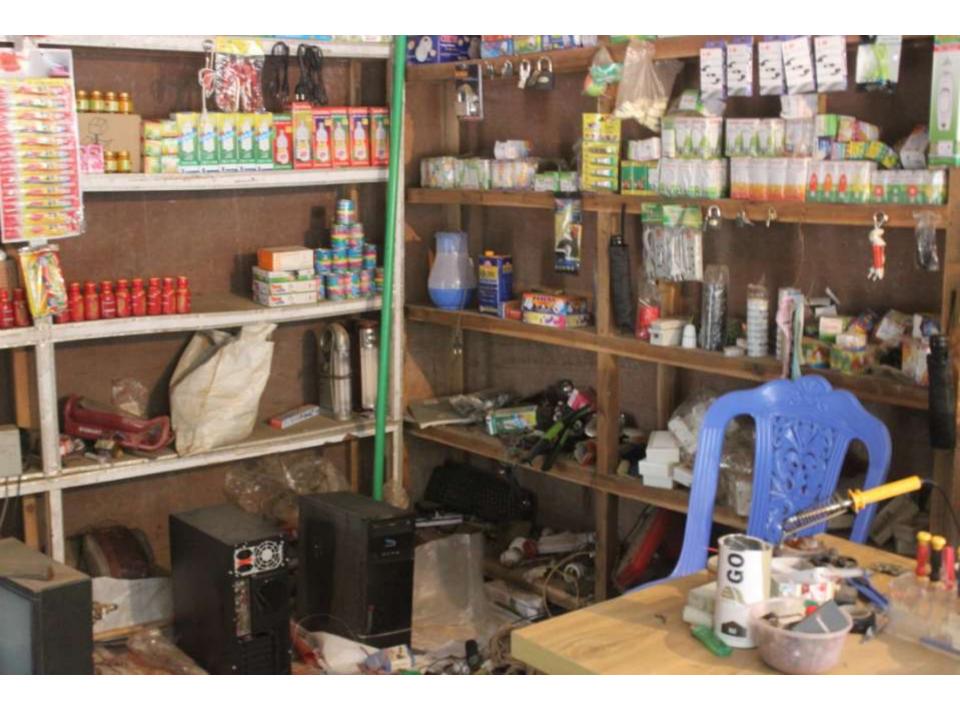

| Proposed Nobin Udyokta Business Info                 |   |                                                                                                                                                                                                                                                                                                                                                                                                                                                             |  |  |  |  |
|------------------------------------------------------|---|-------------------------------------------------------------------------------------------------------------------------------------------------------------------------------------------------------------------------------------------------------------------------------------------------------------------------------------------------------------------------------------------------------------------------------------------------------------|--|--|--|--|
| Business Name                                        | : | MA ELECTRIC & TELECOM                                                                                                                                                                                                                                                                                                                                                                                                                                       |  |  |  |  |
| Location                                             | : | Seagal Mor                                                                                                                                                                                                                                                                                                                                                                                                                                                  |  |  |  |  |
| Total Investment in BDT                              | : | BDT 1,25,000                                                                                                                                                                                                                                                                                                                                                                                                                                                |  |  |  |  |
| Financing                                            |   | Self BDT 55,000 (from existing business) 44%                                                                                                                                                                                                                                                                                                                                                                                                                |  |  |  |  |
|                                                      |   | Required Investment BDT 70,000 (as equity) 56%                                                                                                                                                                                                                                                                                                                                                                                                              |  |  |  |  |
| Present salary/drawings<br>from business (estimates) | : | BDT 5,000                                                                                                                                                                                                                                                                                                                                                                                                                                                   |  |  |  |  |
| Proposed Salary                                      | : | BDT 5,000                                                                                                                                                                                                                                                                                                                                                                                                                                                   |  |  |  |  |
| Size of shop                                         | : | 12 ft x 20 ft= 240 square ft                                                                                                                                                                                                                                                                                                                                                                                                                                |  |  |  |  |
| Security of the shop                                 | : | Nil                                                                                                                                                                                                                                                                                                                                                                                                                                                         |  |  |  |  |
| Implementation                                       | : | <ul> <li>The business is planned to be scaled up by investment in existing goods like Electrical, Mobile accessories ,Servicing &amp; Grocery items.</li> <li>Average 15% gain on sales.</li> <li>The business is operating by entrepreneur.</li> <li>Existing no employee, one will be appointed after getting equity money.</li> <li>The shop is rented.</li> <li>Collects goods from Dhaka,Baburhat</li> <li>Agreed grace period is 4 months.</li> </ul> |  |  |  |  |