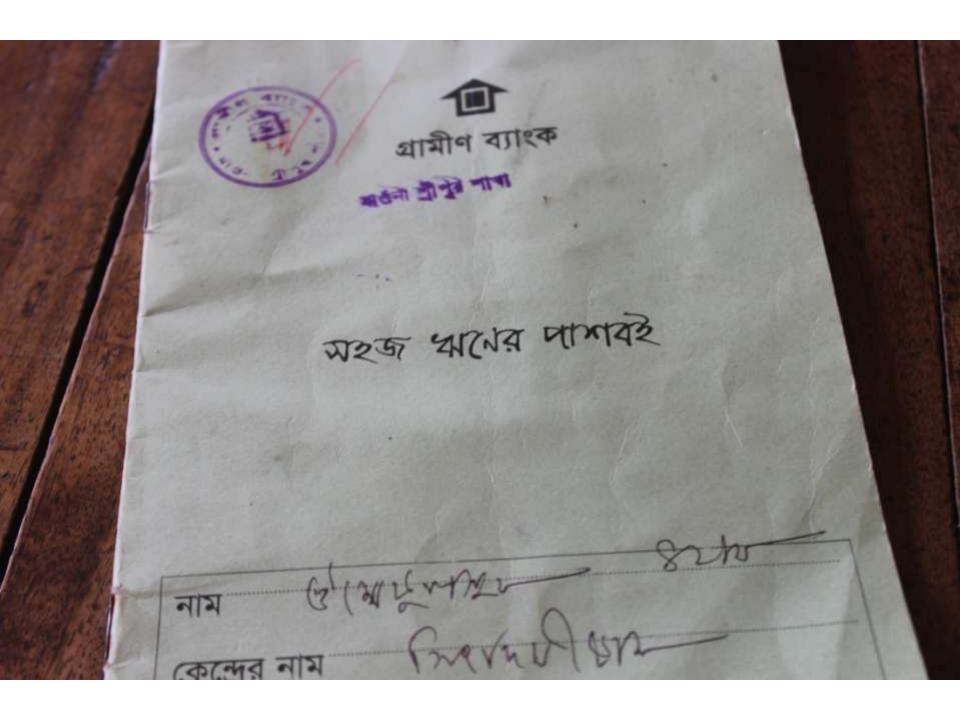

#### Proposed NU Business Name: MAA BABAR DOA TAILORS

Project identification and prepared by: MD. Hafizur Rahman, Mawna Unit, Gazipur

Project verified by: MD. Rofiqul Islam

| Brief Bi                                                                                                                                        | Brief Bio of The Proposed Nobin Udyokta |                                                                                                                                                                                   |  |  |  |  |  |
|-------------------------------------------------------------------------------------------------------------------------------------------------|-----------------------------------------|-----------------------------------------------------------------------------------------------------------------------------------------------------------------------------------|--|--|--|--|--|
| Name                                                                                                                                            | :                                       | KAUSAR                                                                                                                                                                            |  |  |  |  |  |
| Age                                                                                                                                             | :                                       | 06-06-1990 (25 Years)                                                                                                                                                             |  |  |  |  |  |
| Education, till to date                                                                                                                         | :                                       | Class Eight                                                                                                                                                                       |  |  |  |  |  |
| Marital status                                                                                                                                  | :                                       | Married                                                                                                                                                                           |  |  |  |  |  |
| Children                                                                                                                                        | :                                       | 1 Daughter                                                                                                                                                                        |  |  |  |  |  |
| No. of siblings:                                                                                                                                | :                                       | 1 Brother & 3 Sisters                                                                                                                                                             |  |  |  |  |  |
| Address                                                                                                                                         | :                                       | Vill: Singar Dighee, P.O: Mawna, P.S: Shreepur, Dist: Gazipur                                                                                                                     |  |  |  |  |  |
| Parent's and GB related Info (i) Who is GB member (ii) Mother's name (iii) Father's name (iv) GB member's info                                  | : : :                                   | Mother Father  KULSUM  ABDUL MANNAN  Branch: Mawna Shreepur, Centre # 42(Female),  Member ID: 4123, Group No: 03  Member since: 16-03-2007 (8 Years)  First loan: BDT 5,000 taka. |  |  |  |  |  |
| Further Information: (v) Who pays GB loan installment (vi) Mobile lady (vii) Grameen Education Loan (viii) Any other loan like GB, BRAC ASA etc | : : :                                   | Existing Loan: BDT 30,000 , Outstanding loan: BDT 20,110 Father No No No                                                                                                          |  |  |  |  |  |