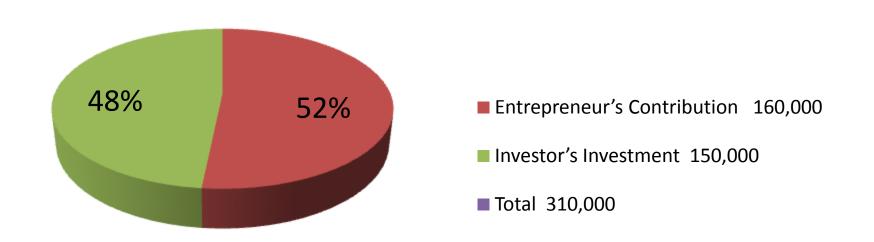

| Investment Breakdown    |          |          |                       |  |  |  |  |
|-------------------------|----------|----------|-----------------------|--|--|--|--|
| Particulars             | Existing | Proposed | <b>Proposed Total</b> |  |  |  |  |
| Shirt Piece (100 x 300) | 30,000   | 30,000   | 60,000                |  |  |  |  |
| Pant Piece (80 x 500)   | 40,000   | 50,000   | 90,000                |  |  |  |  |
| Three Piece( 10 x 600)  | 6,000    | 0        | 6,000                 |  |  |  |  |
| Long Cloth (1500 x 40)  | 60,000   | 40,000   | 100,000               |  |  |  |  |
| Burka (20 x 500)        | 10,000   | 0        | 10,000                |  |  |  |  |
| Bermiz shoe (200 x 60)  | 12,000   | 30,000   | 42,000                |  |  |  |  |
| Sewing Machine (2)      | 2,000    | 0        | 2,000                 |  |  |  |  |
| Total                   | 160,000  | 150,000  | 310,000               |  |  |  |  |