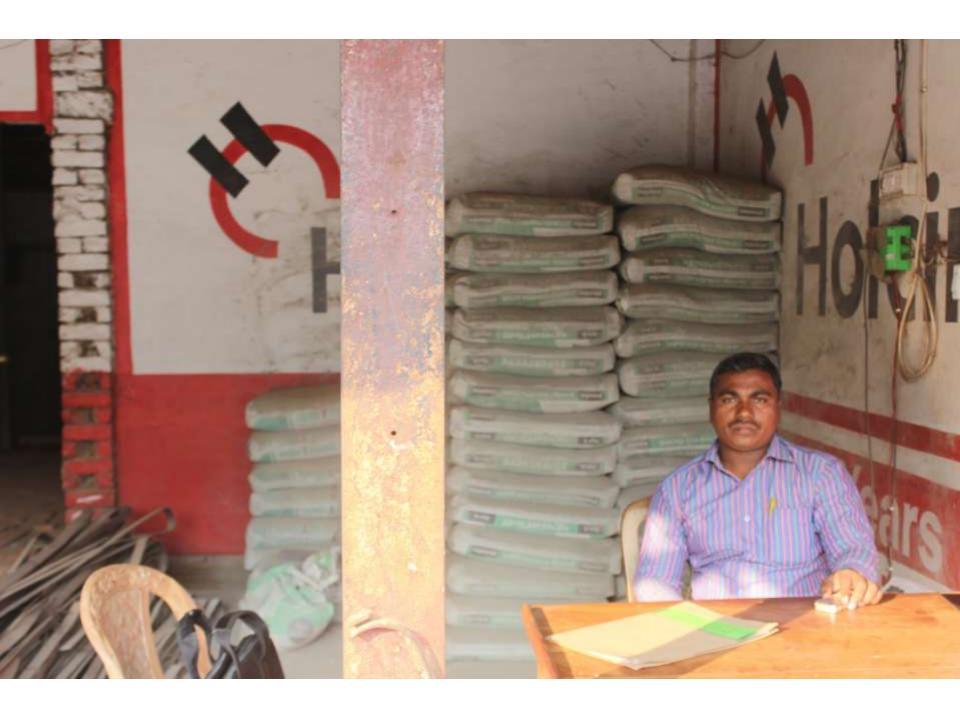

| Proposed Nobin Udyokta Business Info              |   |                                                                                                                                                                                                                                                                                                                                                                                                                  |  |
|---------------------------------------------------|---|------------------------------------------------------------------------------------------------------------------------------------------------------------------------------------------------------------------------------------------------------------------------------------------------------------------------------------------------------------------------------------------------------------------|--|
| Business Name                                     | : | MS SHAMIM TRADERS                                                                                                                                                                                                                                                                                                                                                                                                |  |
| Location                                          | : | Mawna Soling Mor                                                                                                                                                                                                                                                                                                                                                                                                 |  |
| Total Investment in BDT                           | : | BDT 4,50,000                                                                                                                                                                                                                                                                                                                                                                                                     |  |
| Financing                                         | : | Self BDT 2,50,000(from existing business) 56% Required Investment BDT 2,00,000(as equity) 44%                                                                                                                                                                                                                                                                                                                    |  |
| Present salary/drawings from business (estimates) | : | BDT 5,000                                                                                                                                                                                                                                                                                                                                                                                                        |  |
| Proposed Salary                                   | : | BDT 5,000                                                                                                                                                                                                                                                                                                                                                                                                        |  |
| Size of shop                                      | : | 35 ft x 30 ft= 1050 square ft                                                                                                                                                                                                                                                                                                                                                                                    |  |
| Security of the shop                              | : | Nil                                                                                                                                                                                                                                                                                                                                                                                                              |  |
| Implementation                                    | : | <ul> <li>The business is planned to be scaled up by investment in existing goods like Cement ,Angel bar etc.</li> <li>Average 10% gain on sales.</li> <li>The business is operating by entrepreneur.</li> <li>Existing no employee, one will be appointed after getting equity money.</li> <li>The shop is own.</li> <li>Collects goods from Dhaka,Baburhat</li> <li>Agreed grace period is 4 months.</li> </ul> |  |

# Pictures

1001101

SHERRICH RECEIVE REFER