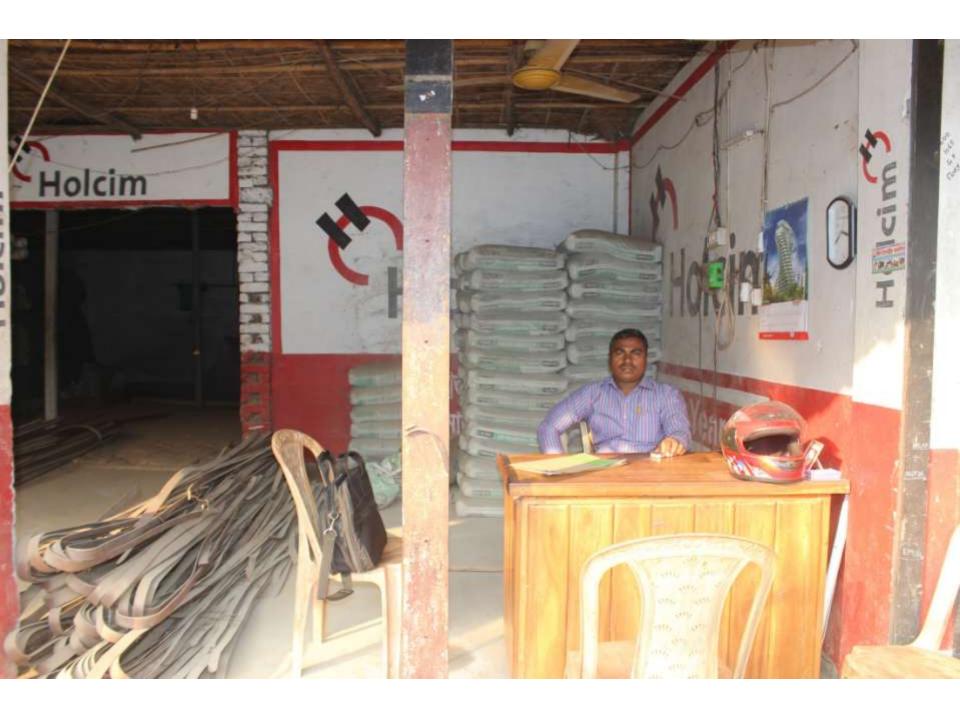

# Pictures

1001101

SHERRICH RECEIVE REFER

| Proposed Nobin Udyokta Business Info              |   |                                                                                                                                                                                                                                                                                                                                                                                                                  |  |
|---------------------------------------------------|---|------------------------------------------------------------------------------------------------------------------------------------------------------------------------------------------------------------------------------------------------------------------------------------------------------------------------------------------------------------------------------------------------------------------|--|
| Business Name                                     | : | MS SHAMIM TRADERS                                                                                                                                                                                                                                                                                                                                                                                                |  |
| Location                                          | : | Mawna Soling Mor                                                                                                                                                                                                                                                                                                                                                                                                 |  |
| Total Investment in BDT                           | : | BDT 4,50,000                                                                                                                                                                                                                                                                                                                                                                                                     |  |
| Financing                                         | : | Self BDT 2,50,000(from existing business) 56% Required Investment BDT 2,00,000(as equity) 44%                                                                                                                                                                                                                                                                                                                    |  |
| Present salary/drawings from business (estimates) | : | BDT 5,000                                                                                                                                                                                                                                                                                                                                                                                                        |  |
| Proposed Salary                                   | : | BDT 5,000                                                                                                                                                                                                                                                                                                                                                                                                        |  |
| Size of shop                                      | : | 35 ft x 30 ft= 1050 square ft                                                                                                                                                                                                                                                                                                                                                                                    |  |
| Security of the shop                              | : | Nil                                                                                                                                                                                                                                                                                                                                                                                                              |  |
| Implementation                                    | : | <ul> <li>The business is planned to be scaled up by investment in existing goods like Cement ,Angel bar etc.</li> <li>Average 10% gain on sales.</li> <li>The business is operating by entrepreneur.</li> <li>Existing no employee, one will be appointed after getting equity money.</li> <li>The shop is own.</li> <li>Collects goods from Dhaka,Baburhat</li> <li>Agreed grace period is 4 months.</li> </ul> |  |