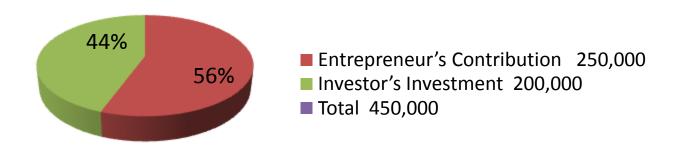

| Proposed Nobin Udyokta Business Info              |   |                                                                                                                                                                                                                                                                                                                                                                                                                  |  |
|---------------------------------------------------|---|------------------------------------------------------------------------------------------------------------------------------------------------------------------------------------------------------------------------------------------------------------------------------------------------------------------------------------------------------------------------------------------------------------------|--|
| Business Name                                     | : | MS SHAMIM TRADERS                                                                                                                                                                                                                                                                                                                                                                                                |  |
| Location                                          | : | Mawna Soling Mor                                                                                                                                                                                                                                                                                                                                                                                                 |  |
| Total Investment in BDT                           | : | BDT 4,50,000                                                                                                                                                                                                                                                                                                                                                                                                     |  |
| Financing                                         | : | Self BDT 2,50,000(from existing business) 56% Required Investment BDT 2,00,000(as equity) 44%                                                                                                                                                                                                                                                                                                                    |  |
| Present salary/drawings from business (estimates) | : | BDT 5,000                                                                                                                                                                                                                                                                                                                                                                                                        |  |
| Proposed Salary                                   | : | BDT 5,000                                                                                                                                                                                                                                                                                                                                                                                                        |  |
| Size of shop                                      | : | 35 ft x 30 ft= 1050 square ft                                                                                                                                                                                                                                                                                                                                                                                    |  |
| Security of the shop                              | : | Nil                                                                                                                                                                                                                                                                                                                                                                                                              |  |
| Implementation                                    | : | <ul> <li>The business is planned to be scaled up by investment in existing goods like Cement ,Angel bar etc.</li> <li>Average 10% gain on sales.</li> <li>The business is operating by entrepreneur.</li> <li>Existing no employee, one will be appointed after getting equity money.</li> <li>The shop is own.</li> <li>Collects goods from Dhaka,Baburhat</li> <li>Agreed grace period is 4 months.</li> </ul> |  |

| Investment Breakdown      |          |          |        |  |  |
|---------------------------|----------|----------|--------|--|--|
| Particulars               | Existing | Proposed | Total  |  |  |
| Cement (75 Bag x 400 )    | 30,000   |          | 30000  |  |  |
| Angel Bar (4 Tonsx 55000) | 220,000  | 100,000  | 320000 |  |  |
| Rod ( 2tonsx 52000)       |          | 100,000  |        |  |  |
|                           | 250,000  | 200,000  | 450000 |  |  |