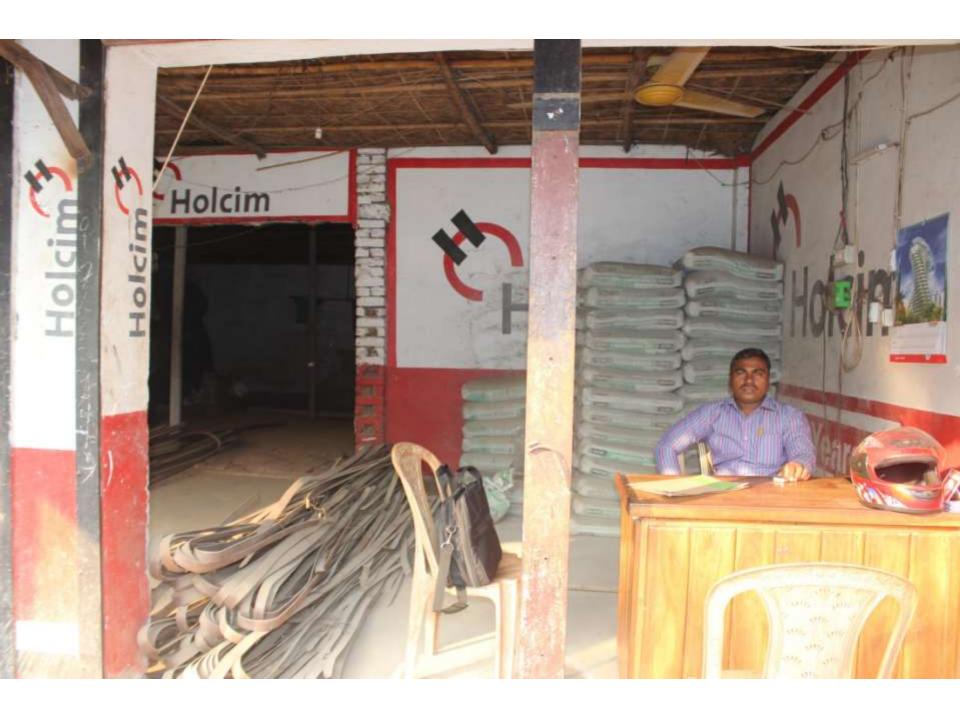

| Proposed Nobin Udyokta Business Info              |   |                                                                                                                                                                                                                                                                                                                                                                                                                  |  |
|---------------------------------------------------|---|------------------------------------------------------------------------------------------------------------------------------------------------------------------------------------------------------------------------------------------------------------------------------------------------------------------------------------------------------------------------------------------------------------------|--|
| Business Name                                     | : | MS SHAMIM TRADERS                                                                                                                                                                                                                                                                                                                                                                                                |  |
| Location                                          | : | Mawna Soling Mor                                                                                                                                                                                                                                                                                                                                                                                                 |  |
| Total Investment in BDT                           | : | BDT 4,50,000                                                                                                                                                                                                                                                                                                                                                                                                     |  |
| Financing                                         | : | Self BDT 2,50,000(from existing business) 56% Required Investment BDT 2,00,000(as equity) 44%                                                                                                                                                                                                                                                                                                                    |  |
| Present salary/drawings from business (estimates) | : | BDT 5,000                                                                                                                                                                                                                                                                                                                                                                                                        |  |
| Proposed Salary                                   | : | BDT 5,000                                                                                                                                                                                                                                                                                                                                                                                                        |  |
| Size of shop                                      | : | 35 ft x 30 ft= 1050 square ft                                                                                                                                                                                                                                                                                                                                                                                    |  |
| Security of the shop                              | : | Nil                                                                                                                                                                                                                                                                                                                                                                                                              |  |
| Implementation                                    | : | <ul> <li>The business is planned to be scaled up by investment in existing goods like Cement ,Angel bar etc.</li> <li>Average 10% gain on sales.</li> <li>The business is operating by entrepreneur.</li> <li>Existing no employee, one will be appointed after getting equity money.</li> <li>The shop is own.</li> <li>Collects goods from Dhaka,Baburhat</li> <li>Agreed grace period is 4 months.</li> </ul> |  |

# Pictures

1001101

SHERRICH RECEIVE REFER