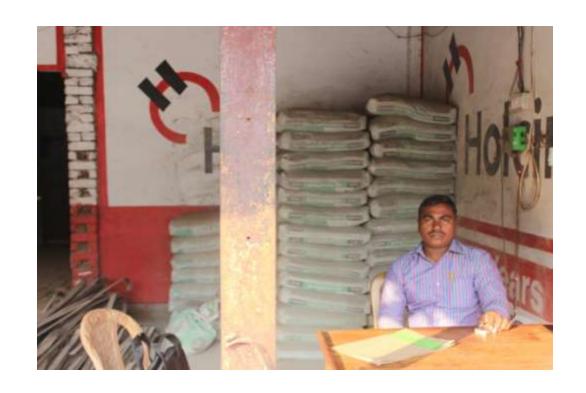

| Proposed Nobin Udyokta Business Info              |   |                                                                                                                                                                                                                                                                                                                                                                                                                  |  |
|---------------------------------------------------|---|------------------------------------------------------------------------------------------------------------------------------------------------------------------------------------------------------------------------------------------------------------------------------------------------------------------------------------------------------------------------------------------------------------------|--|
| Business Name                                     | : | MS SHAMIM TRADERS                                                                                                                                                                                                                                                                                                                                                                                                |  |
| Location                                          | : | Mawna Soling Mor                                                                                                                                                                                                                                                                                                                                                                                                 |  |
| Total Investment in BDT                           | : | BDT 4,50,000                                                                                                                                                                                                                                                                                                                                                                                                     |  |
| Financing                                         | : | Self BDT 2,50,000(from existing business) 56% Required Investment BDT 2,00,000(as equity) 44%                                                                                                                                                                                                                                                                                                                    |  |
| Present salary/drawings from business (estimates) | : | BDT 5,000                                                                                                                                                                                                                                                                                                                                                                                                        |  |
| Proposed Salary                                   | : | BDT 5,000                                                                                                                                                                                                                                                                                                                                                                                                        |  |
| Size of shop                                      | : | 35 ft x 30 ft= 1050 square ft                                                                                                                                                                                                                                                                                                                                                                                    |  |
| Security of the shop                              | : | Nil                                                                                                                                                                                                                                                                                                                                                                                                              |  |
| Implementation                                    | : | <ul> <li>The business is planned to be scaled up by investment in existing goods like Cement ,Angel bar etc.</li> <li>Average 10% gain on sales.</li> <li>The business is operating by entrepreneur.</li> <li>Existing no employee, one will be appointed after getting equity money.</li> <li>The shop is own.</li> <li>Collects goods from Dhaka,Baburhat</li> <li>Agreed grace period is 4 months.</li> </ul> |  |

# Pictures

1001101

SHERRICH RECEIVE REFER