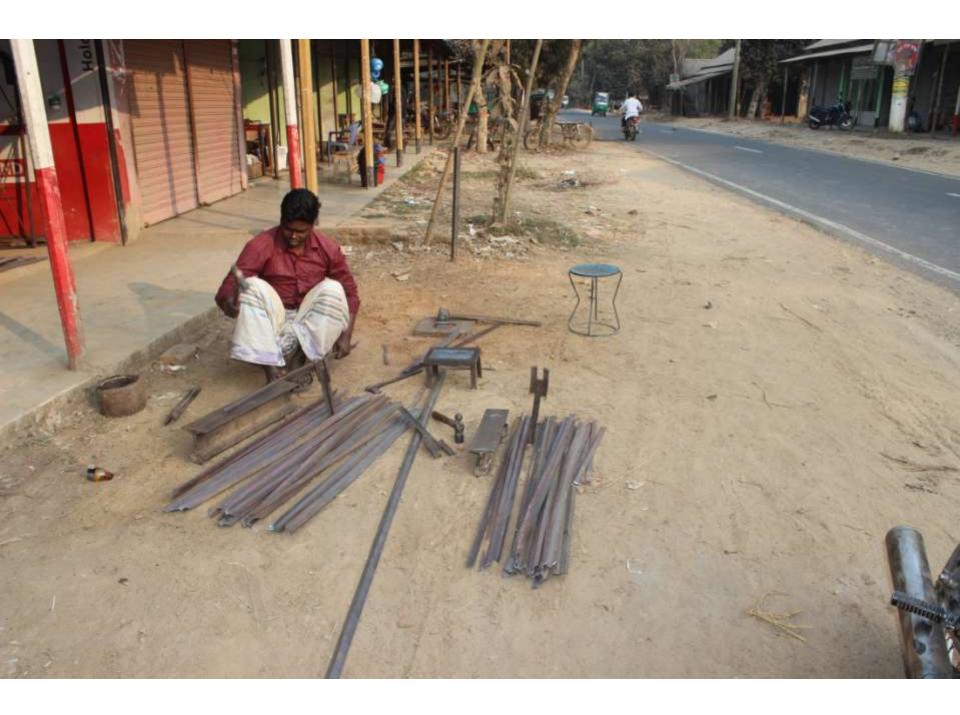

# Pictures

1001101

SHERRICH RECEIVE REFER

| Proposed Nobin Udyokta Business Info              |   |                                                                                                                                                                                                                                                                                                                                                                                                                  |  |
|---------------------------------------------------|---|------------------------------------------------------------------------------------------------------------------------------------------------------------------------------------------------------------------------------------------------------------------------------------------------------------------------------------------------------------------------------------------------------------------|--|
| Business Name                                     | : | MS SHAMIM TRADERS                                                                                                                                                                                                                                                                                                                                                                                                |  |
| Location                                          | : | Mawna Soling Mor                                                                                                                                                                                                                                                                                                                                                                                                 |  |
| Total Investment in BDT                           | : | BDT 4,50,000                                                                                                                                                                                                                                                                                                                                                                                                     |  |
| Financing                                         | : | Self BDT 2,50,000(from existing business) 56% Required Investment BDT 2,00,000(as equity) 44%                                                                                                                                                                                                                                                                                                                    |  |
| Present salary/drawings from business (estimates) | : | BDT 5,000                                                                                                                                                                                                                                                                                                                                                                                                        |  |
| Proposed Salary                                   | : | BDT 5,000                                                                                                                                                                                                                                                                                                                                                                                                        |  |
| Size of shop                                      | : | 35 ft x 30 ft= 1050 square ft                                                                                                                                                                                                                                                                                                                                                                                    |  |
| Security of the shop                              | : | Nil                                                                                                                                                                                                                                                                                                                                                                                                              |  |
| Implementation                                    | : | <ul> <li>The business is planned to be scaled up by investment in existing goods like Cement ,Angel bar etc.</li> <li>Average 10% gain on sales.</li> <li>The business is operating by entrepreneur.</li> <li>Existing no employee, one will be appointed after getting equity money.</li> <li>The shop is own.</li> <li>Collects goods from Dhaka,Baburhat</li> <li>Agreed grace period is 4 months.</li> </ul> |  |