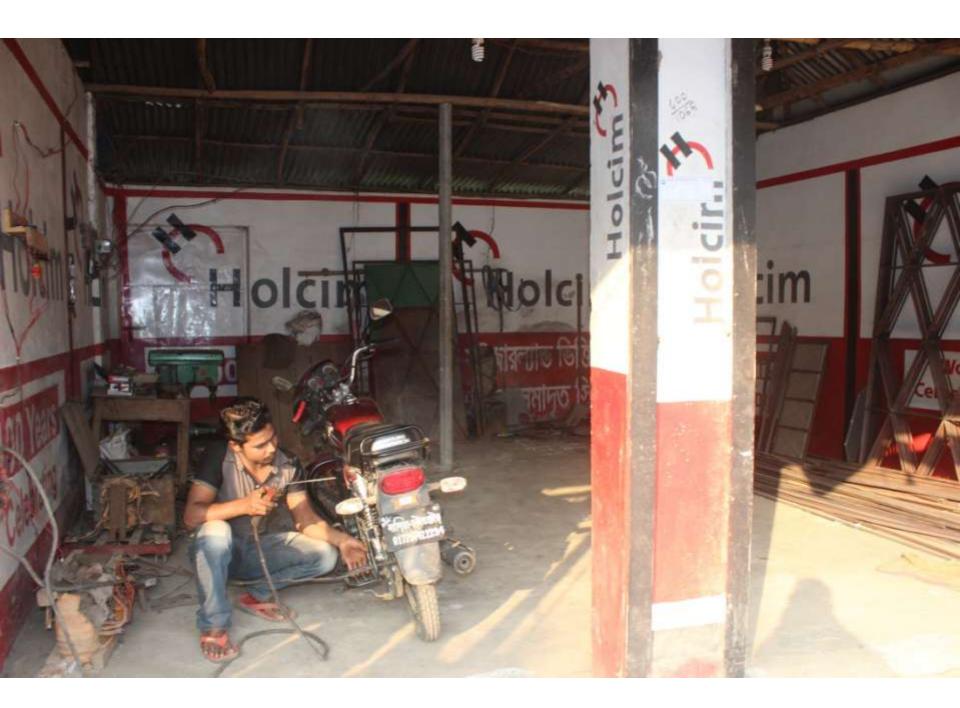

# Pictures

1001101

SHERRICH RECEIVE REFER

| Proposed Nobin Udyokta Business Info              |   |                                                                                                                                                                                                                                                                                                                                                                                                                  |  |
|---------------------------------------------------|---|------------------------------------------------------------------------------------------------------------------------------------------------------------------------------------------------------------------------------------------------------------------------------------------------------------------------------------------------------------------------------------------------------------------|--|
| Business Name                                     | : | MS SHAMIM TRADERS                                                                                                                                                                                                                                                                                                                                                                                                |  |
| Location                                          | : | Mawna Soling Mor                                                                                                                                                                                                                                                                                                                                                                                                 |  |
| Total Investment in BDT                           | : | BDT 4,50,000                                                                                                                                                                                                                                                                                                                                                                                                     |  |
| Financing                                         | : | Self BDT 2,50,000(from existing business) 56% Required Investment BDT 2,00,000(as equity) 44%                                                                                                                                                                                                                                                                                                                    |  |
| Present salary/drawings from business (estimates) | : | BDT 5,000                                                                                                                                                                                                                                                                                                                                                                                                        |  |
| Proposed Salary                                   | : | BDT 5,000                                                                                                                                                                                                                                                                                                                                                                                                        |  |
| Size of shop                                      | : | 35 ft x 30 ft= 1050 square ft                                                                                                                                                                                                                                                                                                                                                                                    |  |
| Security of the shop                              | : | Nil                                                                                                                                                                                                                                                                                                                                                                                                              |  |
| Implementation                                    | : | <ul> <li>The business is planned to be scaled up by investment in existing goods like Cement ,Angel bar etc.</li> <li>Average 10% gain on sales.</li> <li>The business is operating by entrepreneur.</li> <li>Existing no employee, one will be appointed after getting equity money.</li> <li>The shop is own.</li> <li>Collects goods from Dhaka,Baburhat</li> <li>Agreed grace period is 4 months.</li> </ul> |  |