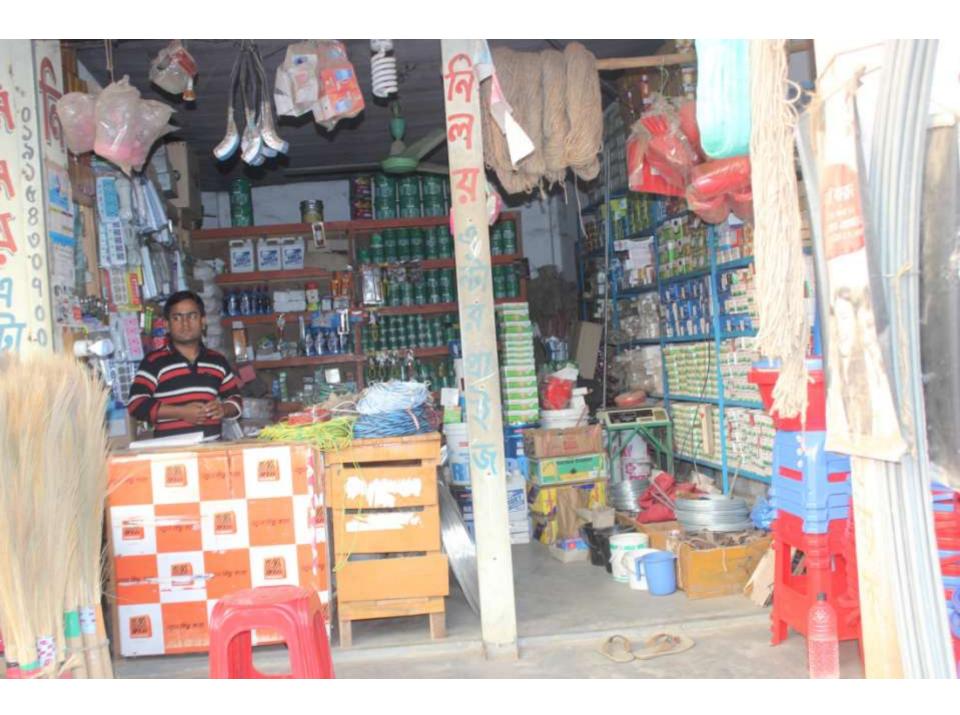

# Pictures

PERSON

| Proposed Nobin Udyokta Business Info              |   |                                                                                                                                                                                                                                                                                                                                                                                                                                                            |  |
|---------------------------------------------------|---|------------------------------------------------------------------------------------------------------------------------------------------------------------------------------------------------------------------------------------------------------------------------------------------------------------------------------------------------------------------------------------------------------------------------------------------------------------|--|
| Business Name                                     | : | NILOY ENTERPRISE                                                                                                                                                                                                                                                                                                                                                                                                                                           |  |
| Location                                          | : | Mawna Soling Mor, Gazipur                                                                                                                                                                                                                                                                                                                                                                                                                                  |  |
| Total Investment in BDT                           | : | BDT 4,75,000/-                                                                                                                                                                                                                                                                                                                                                                                                                                             |  |
| Financing                                         | : | Self BDT 3,25,000/- (from existing business) 62%                                                                                                                                                                                                                                                                                                                                                                                                           |  |
|                                                   |   | Required Investment BDT 1,50,000/- (as equity) 38%                                                                                                                                                                                                                                                                                                                                                                                                         |  |
| Present salary/drawings from business (estimates) | : | BDT 5,000                                                                                                                                                                                                                                                                                                                                                                                                                                                  |  |
| Proposed Salary                                   | : | BDT 5,000                                                                                                                                                                                                                                                                                                                                                                                                                                                  |  |
| Size of shop                                      | : | 19 ft x 14 ft= 266 square ft                                                                                                                                                                                                                                                                                                                                                                                                                               |  |
| Security of the shop                              | : | BDT 50,000                                                                                                                                                                                                                                                                                                                                                                                                                                                 |  |
| Implementation                                    | : | <ul> <li>The business is planned to be scaled up by investment in existing goods like; Cable, Color, Bulb, Holder, Pipe, Switch board etc.</li> <li>Average 12% gain on sale.</li> <li>The business is operating by entrepreneur. Existing no employee.</li> <li>After getting equity fund one employee will be appointed.</li> <li>The shop is rented.</li> <li>Collects goods from Nobabpur, Dhaka.</li> <li>Agreed grace period is 4 months.</li> </ul> |  |