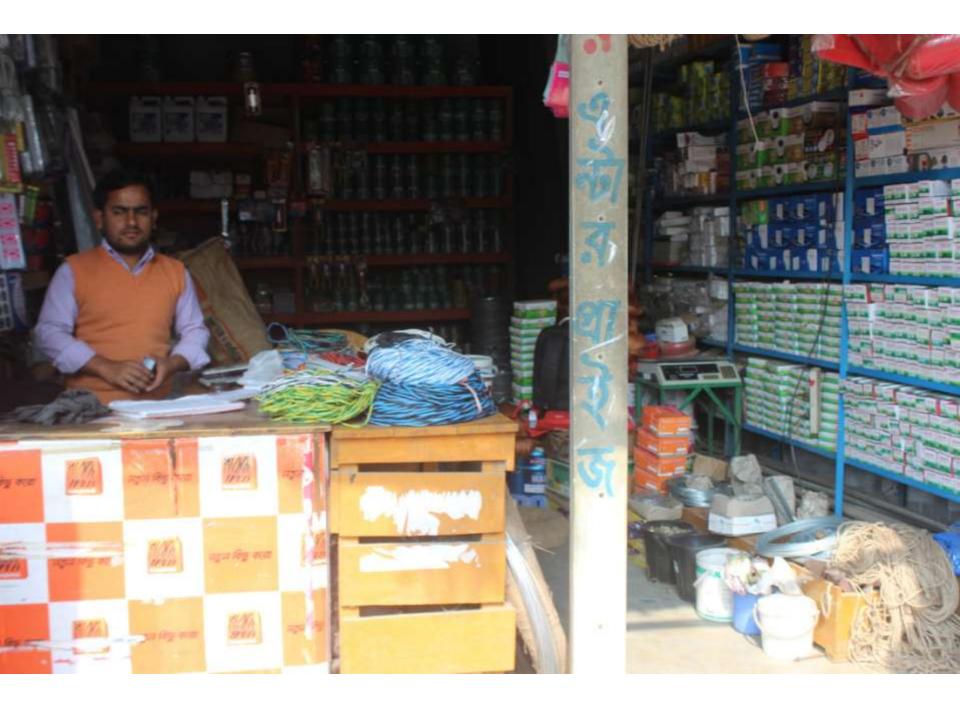

# Pictures

PERSON

| Proposed Nobin Udyokta Business Info              |   |                                                                                                                                                                                                                                                                                                                                                                                                                                                            |  |
|---------------------------------------------------|---|------------------------------------------------------------------------------------------------------------------------------------------------------------------------------------------------------------------------------------------------------------------------------------------------------------------------------------------------------------------------------------------------------------------------------------------------------------|--|
| Business Name                                     | : | NILOY ENTERPRISE                                                                                                                                                                                                                                                                                                                                                                                                                                           |  |
| Location                                          | : | Mawna Soling Mor, Gazipur                                                                                                                                                                                                                                                                                                                                                                                                                                  |  |
| Total Investment in BDT                           | : | BDT 4,75,000/-                                                                                                                                                                                                                                                                                                                                                                                                                                             |  |
| Financing                                         | : | Self BDT 3,25,000/- (from existing business) 62%                                                                                                                                                                                                                                                                                                                                                                                                           |  |
|                                                   |   | Required Investment BDT 1,50,000/- (as equity) 38%                                                                                                                                                                                                                                                                                                                                                                                                         |  |
| Present salary/drawings from business (estimates) | : | BDT 5,000                                                                                                                                                                                                                                                                                                                                                                                                                                                  |  |
| Proposed Salary                                   | : | BDT 5,000                                                                                                                                                                                                                                                                                                                                                                                                                                                  |  |
| Size of shop                                      | : | 19 ft x 14 ft= 266 square ft                                                                                                                                                                                                                                                                                                                                                                                                                               |  |
| Security of the shop                              | : | BDT 50,000                                                                                                                                                                                                                                                                                                                                                                                                                                                 |  |
| Implementation                                    | : | <ul> <li>The business is planned to be scaled up by investment in existing goods like; Cable, Color, Bulb, Holder, Pipe, Switch board etc.</li> <li>Average 12% gain on sale.</li> <li>The business is operating by entrepreneur. Existing no employee.</li> <li>After getting equity fund one employee will be appointed.</li> <li>The shop is rented.</li> <li>Collects goods from Nobabpur, Dhaka.</li> <li>Agreed grace period is 4 months.</li> </ul> |  |