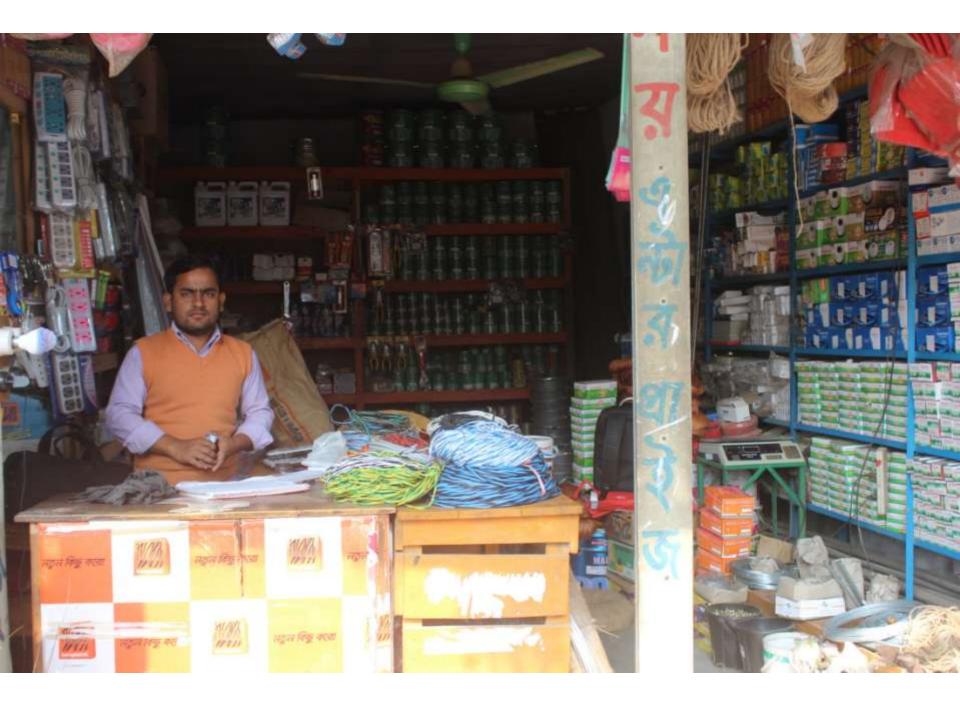

# Pictures

PERSON

| Proposed Nobin Udyokta Business Info              |   |                                                                                                                                                                                                                                                                                                                                                                                                                                                            |  |
|---------------------------------------------------|---|------------------------------------------------------------------------------------------------------------------------------------------------------------------------------------------------------------------------------------------------------------------------------------------------------------------------------------------------------------------------------------------------------------------------------------------------------------|--|
| Business Name                                     | : | NILOY ENTERPRISE                                                                                                                                                                                                                                                                                                                                                                                                                                           |  |
| Location                                          | : | Mawna Soling Mor, Gazipur                                                                                                                                                                                                                                                                                                                                                                                                                                  |  |
| Total Investment in BDT                           | : | BDT 4,75,000/-                                                                                                                                                                                                                                                                                                                                                                                                                                             |  |
| Financing                                         | : | Self BDT 3,25,000/- (from existing business) 62%                                                                                                                                                                                                                                                                                                                                                                                                           |  |
|                                                   |   | Required Investment BDT 1,50,000/- (as equity) 38%                                                                                                                                                                                                                                                                                                                                                                                                         |  |
| Present salary/drawings from business (estimates) | : | BDT 5,000                                                                                                                                                                                                                                                                                                                                                                                                                                                  |  |
| Proposed Salary                                   | : | BDT 5,000                                                                                                                                                                                                                                                                                                                                                                                                                                                  |  |
| Size of shop                                      | : | 19 ft x 14 ft= 266 square ft                                                                                                                                                                                                                                                                                                                                                                                                                               |  |
| Security of the shop                              | : | BDT 50,000                                                                                                                                                                                                                                                                                                                                                                                                                                                 |  |
| Implementation                                    | : | <ul> <li>The business is planned to be scaled up by investment in existing goods like; Cable, Color, Bulb, Holder, Pipe, Switch board etc.</li> <li>Average 12% gain on sale.</li> <li>The business is operating by entrepreneur. Existing no employee.</li> <li>After getting equity fund one employee will be appointed.</li> <li>The shop is rented.</li> <li>Collects goods from Nobabpur, Dhaka.</li> <li>Agreed grace period is 4 months.</li> </ul> |  |