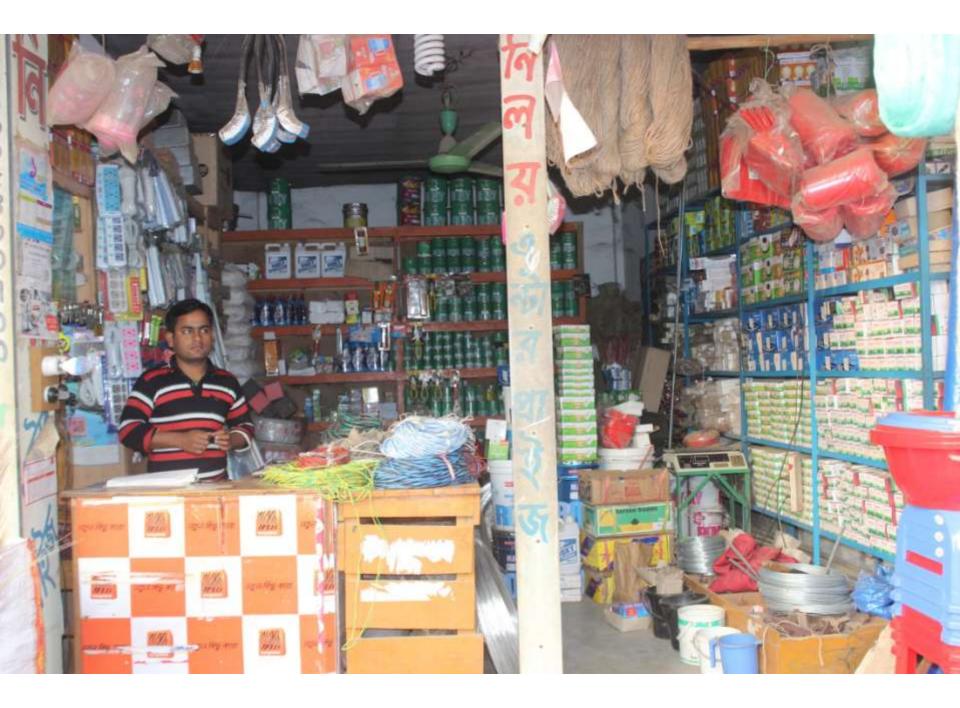

# Pictures

PERSON

| Proposed Nobin Udyokta Business Info              |   |                                                                                                                                                                                                                                                                                                                                                                                                                                                            |  |
|---------------------------------------------------|---|------------------------------------------------------------------------------------------------------------------------------------------------------------------------------------------------------------------------------------------------------------------------------------------------------------------------------------------------------------------------------------------------------------------------------------------------------------|--|
| Business Name                                     | : | NILOY ENTERPRISE                                                                                                                                                                                                                                                                                                                                                                                                                                           |  |
| Location                                          | : | Mawna Soling Mor, Gazipur                                                                                                                                                                                                                                                                                                                                                                                                                                  |  |
| Total Investment in BDT                           | : | BDT 4,75,000/-                                                                                                                                                                                                                                                                                                                                                                                                                                             |  |
| Financing                                         | : | Self BDT 3,25,000/- (from existing business) 62%                                                                                                                                                                                                                                                                                                                                                                                                           |  |
|                                                   |   | Required Investment BDT 1,50,000/- (as equity) 38%                                                                                                                                                                                                                                                                                                                                                                                                         |  |
| Present salary/drawings from business (estimates) | : | BDT 5,000                                                                                                                                                                                                                                                                                                                                                                                                                                                  |  |
| Proposed Salary                                   | : | BDT 5,000                                                                                                                                                                                                                                                                                                                                                                                                                                                  |  |
| Size of shop                                      | : | 19 ft x 14 ft= 266 square ft                                                                                                                                                                                                                                                                                                                                                                                                                               |  |
| Security of the shop                              | : | BDT 50,000                                                                                                                                                                                                                                                                                                                                                                                                                                                 |  |
| Implementation                                    | : | <ul> <li>The business is planned to be scaled up by investment in existing goods like; Cable, Color, Bulb, Holder, Pipe, Switch board etc.</li> <li>Average 12% gain on sale.</li> <li>The business is operating by entrepreneur. Existing no employee.</li> <li>After getting equity fund one employee will be appointed.</li> <li>The shop is rented.</li> <li>Collects goods from Nobabpur, Dhaka.</li> <li>Agreed grace period is 4 months.</li> </ul> |  |