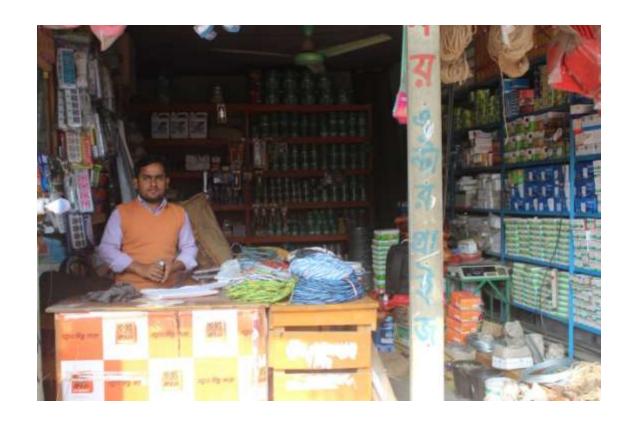

# Pictures

PERSON

| Proposed Nobin Udyokta Business Info              |   |                                                                                                                                                                                                                                                                                                                                                                                                                                                            |  |
|---------------------------------------------------|---|------------------------------------------------------------------------------------------------------------------------------------------------------------------------------------------------------------------------------------------------------------------------------------------------------------------------------------------------------------------------------------------------------------------------------------------------------------|--|
| Business Name                                     | : | NILOY ENTERPRISE                                                                                                                                                                                                                                                                                                                                                                                                                                           |  |
| Location                                          | : | Mawna Soling Mor, Gazipur                                                                                                                                                                                                                                                                                                                                                                                                                                  |  |
| Total Investment in BDT                           | : | BDT 4,75,000/-                                                                                                                                                                                                                                                                                                                                                                                                                                             |  |
| Financing                                         | : | Self BDT 3,25,000/- (from existing business) 62%                                                                                                                                                                                                                                                                                                                                                                                                           |  |
|                                                   |   | Required Investment BDT 1,50,000/- (as equity) 38%                                                                                                                                                                                                                                                                                                                                                                                                         |  |
| Present salary/drawings from business (estimates) | : | BDT 5,000                                                                                                                                                                                                                                                                                                                                                                                                                                                  |  |
| Proposed Salary                                   | : | BDT 5,000                                                                                                                                                                                                                                                                                                                                                                                                                                                  |  |
| Size of shop                                      | : | 19 ft x 14 ft= 266 square ft                                                                                                                                                                                                                                                                                                                                                                                                                               |  |
| Security of the shop                              | : | BDT 50,000                                                                                                                                                                                                                                                                                                                                                                                                                                                 |  |
| Implementation                                    | : | <ul> <li>The business is planned to be scaled up by investment in existing goods like; Cable, Color, Bulb, Holder, Pipe, Switch board etc.</li> <li>Average 12% gain on sale.</li> <li>The business is operating by entrepreneur. Existing no employee.</li> <li>After getting equity fund one employee will be appointed.</li> <li>The shop is rented.</li> <li>Collects goods from Nobabpur, Dhaka.</li> <li>Agreed grace period is 4 months.</li> </ul> |  |