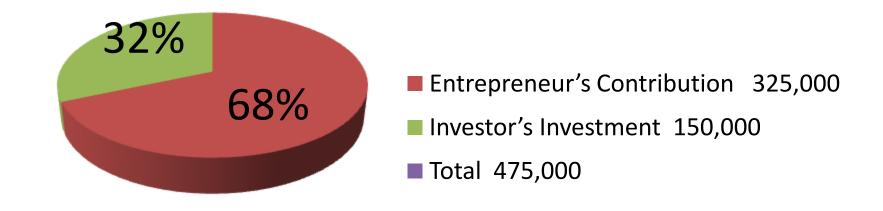

| Investment Breakdown                |          |          |                |  |  |  |
|-------------------------------------|----------|----------|----------------|--|--|--|
| Particulars                         | Existing | Proposed | Proposed Total |  |  |  |
| Cable (10 x 1150)                   | 11,500   | 34,500   | 46,000         |  |  |  |
| Color (100 x 200)                   | 20,000   | 30,000   | 50,000         |  |  |  |
| Army Cable (500 x 300)              | 150,000  | 0        | 150,000        |  |  |  |
| Socket (40 x 300)                   | 12,000   | 15,000   | 27,000         |  |  |  |
| Holder (20 x 280)                   | 5,600    | 14,000   | 19,600         |  |  |  |
| Chalk powder, Pipe, Electric board, | 103,900  | 34500    | 138,400        |  |  |  |
| Cable etc                           |          |          |                |  |  |  |
| Energy bulb (100 x 220)             | 22,000   | 22000    | 44,000         |  |  |  |
| Total                               | 325,000  | 150,000  | 475,000        |  |  |  |