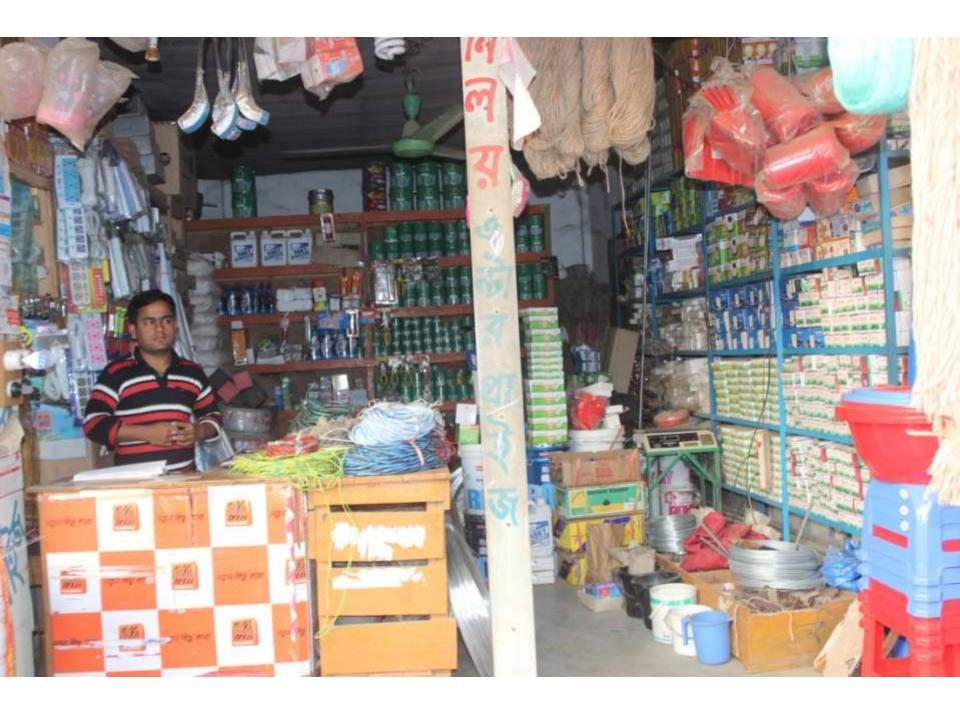

# Pictures

PERSON

| Proposed Nobin Udyokta Business Info              |   |                                                                                                                                                                                                                                                                                                                                                                                                                                                            |  |
|---------------------------------------------------|---|------------------------------------------------------------------------------------------------------------------------------------------------------------------------------------------------------------------------------------------------------------------------------------------------------------------------------------------------------------------------------------------------------------------------------------------------------------|--|
| Business Name                                     | : | NILOY ENTERPRISE                                                                                                                                                                                                                                                                                                                                                                                                                                           |  |
| Location                                          | : | Mawna Soling Mor, Gazipur                                                                                                                                                                                                                                                                                                                                                                                                                                  |  |
| Total Investment in BDT                           | : | BDT 4,75,000/-                                                                                                                                                                                                                                                                                                                                                                                                                                             |  |
| Financing                                         | : | Self BDT 3,25,000/- (from existing business) 62%                                                                                                                                                                                                                                                                                                                                                                                                           |  |
|                                                   |   | Required Investment BDT 1,50,000/- (as equity) 38%                                                                                                                                                                                                                                                                                                                                                                                                         |  |
| Present salary/drawings from business (estimates) | : | BDT 5,000                                                                                                                                                                                                                                                                                                                                                                                                                                                  |  |
| Proposed Salary                                   | : | BDT 5,000                                                                                                                                                                                                                                                                                                                                                                                                                                                  |  |
| Size of shop                                      | : | 19 ft x 14 ft= 266 square ft                                                                                                                                                                                                                                                                                                                                                                                                                               |  |
| Security of the shop                              | : | BDT 50,000                                                                                                                                                                                                                                                                                                                                                                                                                                                 |  |
| Implementation                                    | : | <ul> <li>The business is planned to be scaled up by investment in existing goods like; Cable, Color, Bulb, Holder, Pipe, Switch board etc.</li> <li>Average 12% gain on sale.</li> <li>The business is operating by entrepreneur. Existing no employee.</li> <li>After getting equity fund one employee will be appointed.</li> <li>The shop is rented.</li> <li>Collects goods from Nobabpur, Dhaka.</li> <li>Agreed grace period is 4 months.</li> </ul> |  |