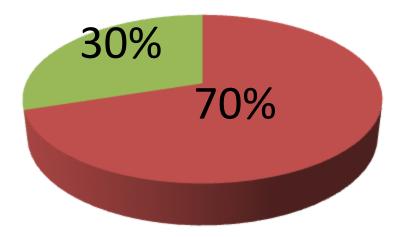

| Proposed Nobin Udyokta Business Info                 |   |                                                                                                                                                                                                                                                                                                                                                                                                                                                              |  |  |
|------------------------------------------------------|---|--------------------------------------------------------------------------------------------------------------------------------------------------------------------------------------------------------------------------------------------------------------------------------------------------------------------------------------------------------------------------------------------------------------------------------------------------------------|--|--|
| Business Name                                        | : | RIFAT COSMETICS                                                                                                                                                                                                                                                                                                                                                                                                                                              |  |  |
| Location                                             | : | M.C Bazar, Tengra, Shreepur, Gazipur                                                                                                                                                                                                                                                                                                                                                                                                                         |  |  |
| Total Investment in BDT                              | : | BDT 5,00,000/-                                                                                                                                                                                                                                                                                                                                                                                                                                               |  |  |
| Financing                                            | : | Self BDT 3,50,000/- (from existing business) 70%                                                                                                                                                                                                                                                                                                                                                                                                             |  |  |
|                                                      |   | Required Investment BDT 1,50,000/- (as equity) 30%                                                                                                                                                                                                                                                                                                                                                                                                           |  |  |
| Present salary/drawings<br>from business (estimates) | : | BDT 5,000/-                                                                                                                                                                                                                                                                                                                                                                                                                                                  |  |  |
| Proposed Salary                                      | : | BDT 5,000/-                                                                                                                                                                                                                                                                                                                                                                                                                                                  |  |  |
| Size of shop                                         | : | 12 ft x 36 ft= 432 square ft                                                                                                                                                                                                                                                                                                                                                                                                                                 |  |  |
| Security of the shop                                 | : | BDT 1,80,000                                                                                                                                                                                                                                                                                                                                                                                                                                                 |  |  |
| Implementation                                       | : | <ul> <li>The business is planned to be scaled up by investment in existing goods like; Cosmetics, School bag, Umbrella, Lotion, Cream etc.</li> <li>Average 15% gain on sale.</li> <li>The business is operating by entrepreneur. Existing two employee.</li> <li>After getting equity fund one employee will be appointed.</li> <li>The shop is rented.</li> <li>Collects goods from Joydebpur, Dhaka.</li> <li>Agreed grace period is 4 months.</li> </ul> |  |  |