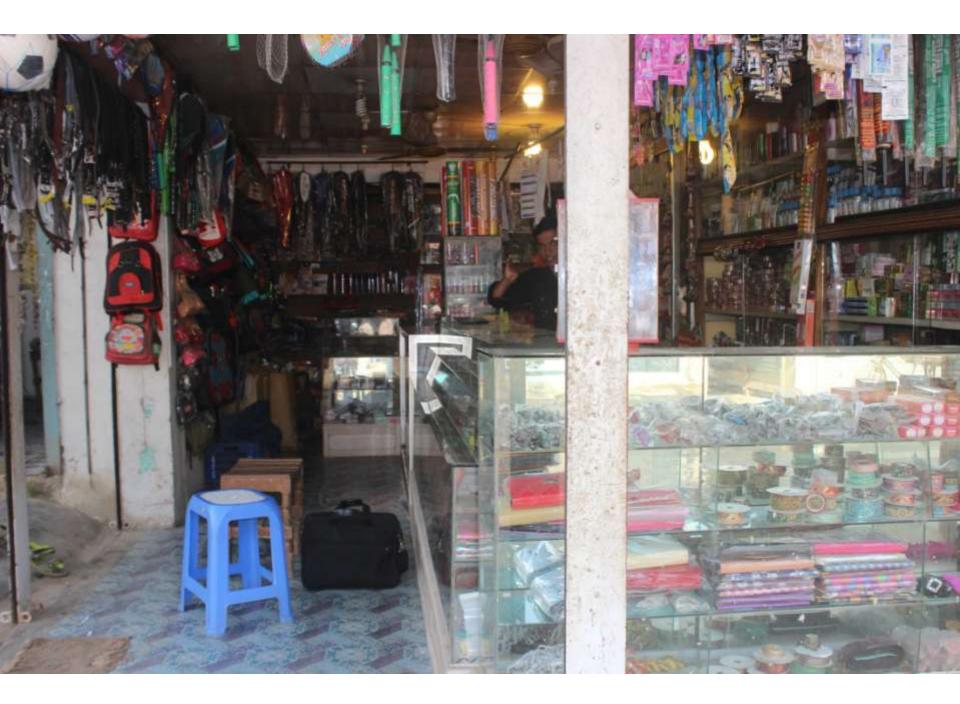

| Proposed Nobin Udyokta Business Info                 |   |                                                                                                                                                                                                                                                                                                                                                                                                                                                              |  |  |
|------------------------------------------------------|---|--------------------------------------------------------------------------------------------------------------------------------------------------------------------------------------------------------------------------------------------------------------------------------------------------------------------------------------------------------------------------------------------------------------------------------------------------------------|--|--|
| Business Name                                        | : | RIFAT COSMETICS                                                                                                                                                                                                                                                                                                                                                                                                                                              |  |  |
| Location                                             | : | M.C Bazar, Tengra, Shreepur, Gazipur                                                                                                                                                                                                                                                                                                                                                                                                                         |  |  |
| Total Investment in BDT                              | : | BDT 5,00,000/-                                                                                                                                                                                                                                                                                                                                                                                                                                               |  |  |
| Financing                                            | : | Self BDT 3,50,000/- (from existing business) 70%                                                                                                                                                                                                                                                                                                                                                                                                             |  |  |
|                                                      |   | Required Investment BDT 1,50,000/- (as equity) 30%                                                                                                                                                                                                                                                                                                                                                                                                           |  |  |
| Present salary/drawings<br>from business (estimates) | : | BDT 5,000/-                                                                                                                                                                                                                                                                                                                                                                                                                                                  |  |  |
| Proposed Salary                                      | : | BDT 5,000/-                                                                                                                                                                                                                                                                                                                                                                                                                                                  |  |  |
| Size of shop                                         | : | 12 ft x 36 ft= 432 square ft                                                                                                                                                                                                                                                                                                                                                                                                                                 |  |  |
| Security of the shop                                 | : | BDT 1,80,000                                                                                                                                                                                                                                                                                                                                                                                                                                                 |  |  |
| Implementation                                       | : | <ul> <li>The business is planned to be scaled up by investment in existing goods like; Cosmetics, School bag, Umbrella, Lotion, Cream etc.</li> <li>Average 15% gain on sale.</li> <li>The business is operating by entrepreneur. Existing two employee.</li> <li>After getting equity fund one employee will be appointed.</li> <li>The shop is rented.</li> <li>Collects goods from Joydebpur, Dhaka.</li> <li>Agreed grace period is 4 months.</li> </ul> |  |  |

Pictures

গ্রামীণ ব্যাংক been af funited allel সহজ ঝণের পাশ বই नाम: ZIMAT-कमी मर 2722 cle .. वाल्ल मध् (केस नर् ogd squar wi কেন্দ্রের নাম 4)0 912108 20 বই ইস্যুর তারিখ শাধা ব্যবস্থাপকের স্বাক্ষর