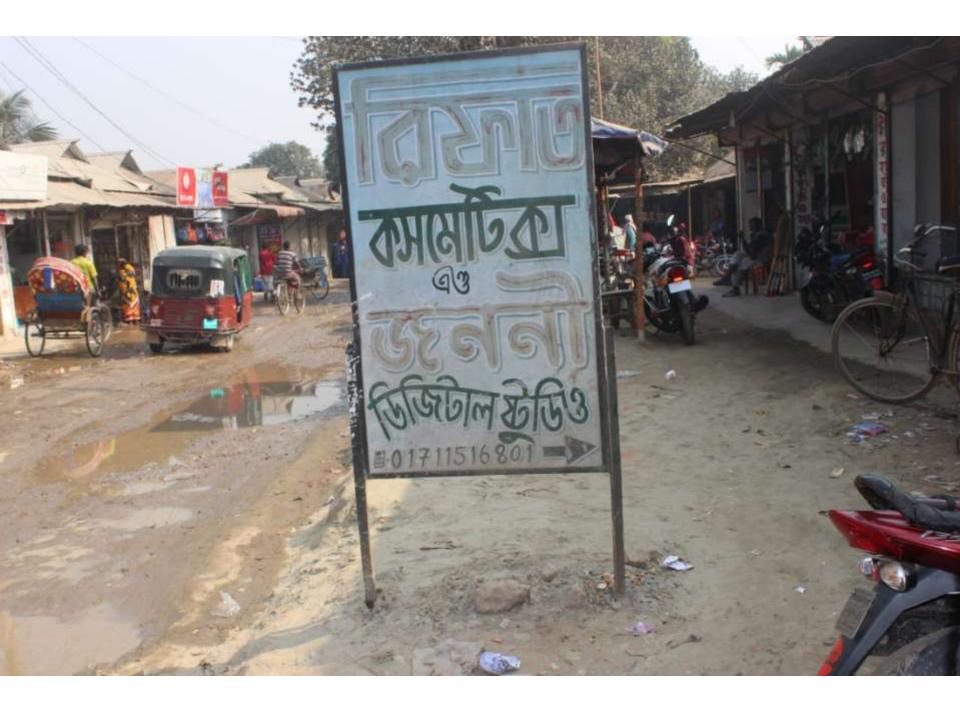

#### Proposed NU Business Name: **RIFAT COSMETICS**

Project identification and prepared by: MD. Hafizur Rahman, Mawna Unit, Gazipur

Project verified by: MD. Rofiqul Islam

| Brief Bio of The Proposed Nobin Udyokta                                                                                                                        |                                         |                                                                                                                                                                                                                                               |  |  |  |
|----------------------------------------------------------------------------------------------------------------------------------------------------------------|-----------------------------------------|-----------------------------------------------------------------------------------------------------------------------------------------------------------------------------------------------------------------------------------------------|--|--|--|
| Name                                                                                                                                                           | :                                       | MD. MANZURUL HUQUE (ANTAR)                                                                                                                                                                                                                    |  |  |  |
| Age                                                                                                                                                            | :                                       | 02-01-1989 (26 Years)                                                                                                                                                                                                                         |  |  |  |
| Education, till to date                                                                                                                                        | :                                       | Class Eight                                                                                                                                                                                                                                   |  |  |  |
| Marital status                                                                                                                                                 | :                                       | Married                                                                                                                                                                                                                                       |  |  |  |
| Children                                                                                                                                                       | :                                       | 1 Daughter                                                                                                                                                                                                                                    |  |  |  |
| No. of siblings:                                                                                                                                               | :                                       | 1 Brother & 1 Sister                                                                                                                                                                                                                          |  |  |  |
| Address                                                                                                                                                        | :                                       | Vill: Tepirbari, P.O: Tengra, P.S: Shreepur, Dist: Gazipur                                                                                                                                                                                    |  |  |  |
| Parent's and GB related Info<br>(i) Who is GB member<br>(ii) Mother's name<br>(iii) Father's name<br>(iv) GB member's info                                     | ::::::::::::::::::::::::::::::::::::::: | Mother Father MOST. GOLESA KHATUN<br>MOST. GOLESA KHATUN<br>MD. AMZAT ALI MOROL<br>Branch: Tengra Shreepur, Centre # 34(Female),<br>Member ID: 2922, Group No: 06<br>Member since: 08-05-1990 <i>(25Years)</i><br>First Ioan: BDT 2,500 taka. |  |  |  |
| Further Information:<br>(v) Who pays GB loan installment<br>(vi) Mobile lady<br>(vii) Grameen Education Loan<br>(viii) Any other loan like GB,<br>BRAC ASA etc | :                                       | Existing Loan: Nil, Outstanding loan: Nil<br>Mother<br>No<br>No                                                                                                                                                                               |  |  |  |

| Proposed Nobin Udyokta Business Info                 |   |                                                                                                                                                                                                                                                                                                                                                                                                                                                              |  |  |
|------------------------------------------------------|---|--------------------------------------------------------------------------------------------------------------------------------------------------------------------------------------------------------------------------------------------------------------------------------------------------------------------------------------------------------------------------------------------------------------------------------------------------------------|--|--|
| Business Name                                        | : | RIFAT COSMETICS                                                                                                                                                                                                                                                                                                                                                                                                                                              |  |  |
| Location                                             | : | M.C Bazar, Tengra, Shreepur, Gazipur                                                                                                                                                                                                                                                                                                                                                                                                                         |  |  |
| Total Investment in BDT                              | : | BDT 5,00,000/-                                                                                                                                                                                                                                                                                                                                                                                                                                               |  |  |
| Financing                                            | : | Self BDT 3,50,000/- (from existing business) 70%                                                                                                                                                                                                                                                                                                                                                                                                             |  |  |
|                                                      |   | Required Investment BDT 1,50,000/- (as equity) 30%                                                                                                                                                                                                                                                                                                                                                                                                           |  |  |
| Present salary/drawings<br>from business (estimates) | : | BDT 5,000/-                                                                                                                                                                                                                                                                                                                                                                                                                                                  |  |  |
| Proposed Salary                                      | : | BDT 5,000/-                                                                                                                                                                                                                                                                                                                                                                                                                                                  |  |  |
| Size of shop                                         | : | 12 ft x 36 ft= 432 square ft                                                                                                                                                                                                                                                                                                                                                                                                                                 |  |  |
| Security of the shop                                 | : | BDT 1,80,000                                                                                                                                                                                                                                                                                                                                                                                                                                                 |  |  |
| Implementation                                       | : | <ul> <li>The business is planned to be scaled up by investment in existing goods like; Cosmetics, School bag, Umbrella, Lotion, Cream etc.</li> <li>Average 15% gain on sale.</li> <li>The business is operating by entrepreneur. Existing two employee.</li> <li>After getting equity fund one employee will be appointed.</li> <li>The shop is rented.</li> <li>Collects goods from Joydebpur, Dhaka.</li> <li>Agreed grace period is 4 months.</li> </ul> |  |  |