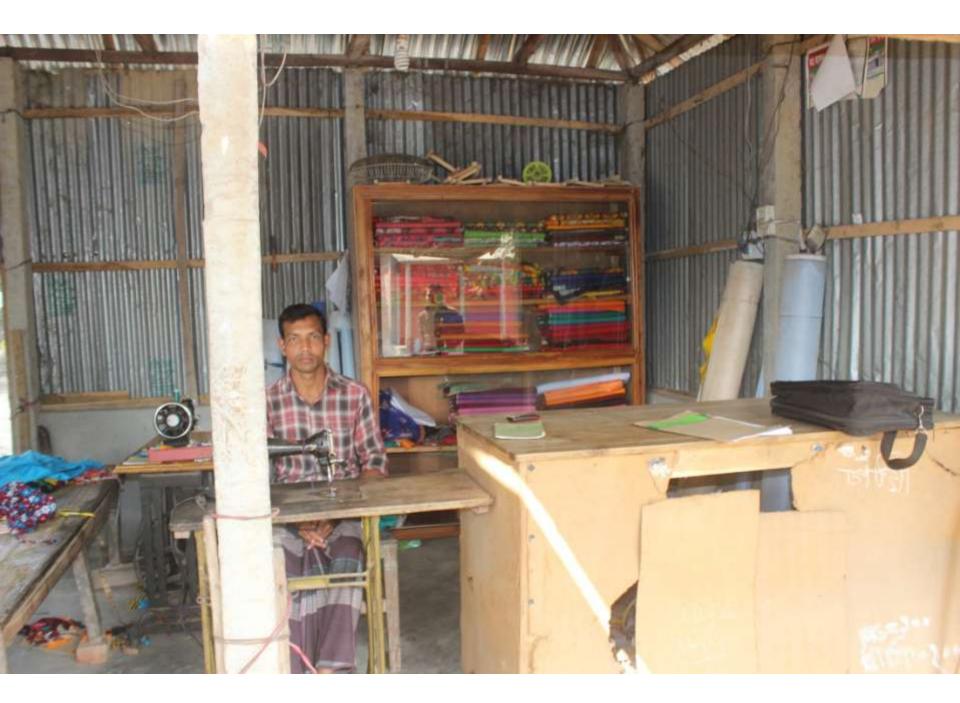

| Proposed Nobin Udyokta Business Info                 |   |                                                                                                                                                                                                                                                                                                                                                                                                                                   |  |  |
|------------------------------------------------------|---|-----------------------------------------------------------------------------------------------------------------------------------------------------------------------------------------------------------------------------------------------------------------------------------------------------------------------------------------------------------------------------------------------------------------------------------|--|--|
| Business Name                                        | : | TUSHAR JUI TRADERS                                                                                                                                                                                                                                                                                                                                                                                                                |  |  |
| Location                                             | : | Along with Monofeed.Chakpara                                                                                                                                                                                                                                                                                                                                                                                                      |  |  |
| Total Investment in BDT                              | : | BDT 2,20,000/-                                                                                                                                                                                                                                                                                                                                                                                                                    |  |  |
| Financing                                            | : | Self BDT 1,50,000(from existing business) 68%<br>Required Investment BDT 70,000(as equity) 32%                                                                                                                                                                                                                                                                                                                                    |  |  |
| Present salary/drawings<br>from business (estimates) | : | BDT 5,000                                                                                                                                                                                                                                                                                                                                                                                                                         |  |  |
| Proposed Salary                                      | : | BDT 5,000                                                                                                                                                                                                                                                                                                                                                                                                                         |  |  |
| Size of shop                                         | : | 10 ft x 8 ft= 80 square ft                                                                                                                                                                                                                                                                                                                                                                                                        |  |  |
| Security of the shop                                 | : | Nil                                                                                                                                                                                                                                                                                                                                                                                                                               |  |  |
| Implementation                                       | : | <ul> <li>The business is planned to be scaled up by investment in existing goods like Three piece, Long cloth, Rexene etc.</li> <li>Average 15% gain on sales.</li> <li>The business is operating by entrepreneur.</li> <li>Currently have no employee, one will be taken after getting equity money.</li> <li>The shop is own.</li> <li>Collects goods from Dhaka, Baburhat</li> <li>Agreed grace period is 4 months.</li> </ul> |  |  |

# **Existing Business (BDT**)

| Particular                          | Daily | Monthly | Yearly |
|-------------------------------------|-------|---------|--------|
| Revenue(Sales)                      |       |         |        |
| Three piece, Long cloth, Rexene etc | 1500  | 45000   | 540000 |
| Sewing                              | 300   | 9000    | 108000 |
| Total Sales (A)                     | 1800  | 54000   | 648000 |
| Less Variable Expense               |       |         |        |
| Three piece, Long cloth, Rexene etc | 1275  | 38250   | 459000 |
| Accessories                         | 100   | 3000    | 36000  |
| Total variable Expense (B)          | 1,375 | 41250   | 495000 |
| Contribution Margin (CM) [C=(A-B)   | 425   | 12750   | 153000 |
| Less Variable Expense               |       |         |        |
| Electricity bill                    |       | 400     | 4800   |
| Transportation                      |       | 1,000   | 12000  |
| Salary (self)                       |       | 5000    | 60000  |
| Entertainment                       |       | 100     | 1200   |
| Mobile bill                         |       | 200     | 2400   |
| Total fixed cost (D)                |       | 6,700   | 80400  |
| Net Profit (E)= [C-D]               |       | 6,050   | 72600  |