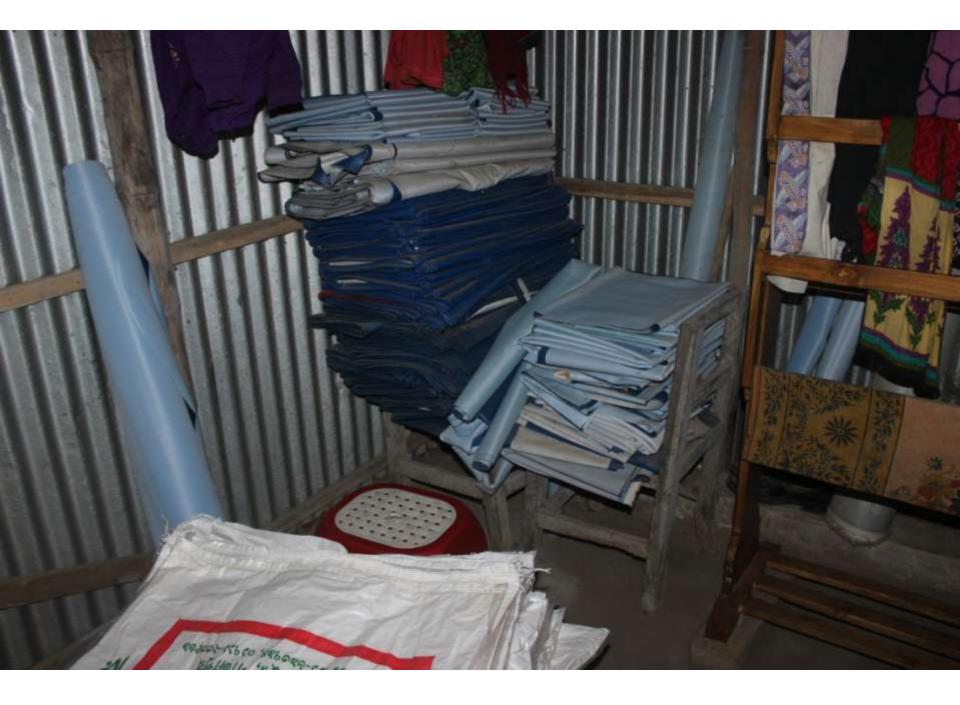

|                       | Investment | : Breakdown |         |
|-----------------------|------------|-------------|---------|
| Particulars           | Existing   | Proposed    | Total   |
| Three Piece (78x400)  | 31,200     | 15,000      | 46,200  |
| Long cloth (37x800)   | 28,800     |             | 28,800  |
| Rexene (9 Rollx1000)  | 90,000     |             | 90,000  |
| Shirt Piece (100x300) |            | 30,000      | 30,000  |
| Pant Piece (45x550)   |            | 25,000      | 25,000  |
|                       | 150,000    | 70,000      | 220,000 |