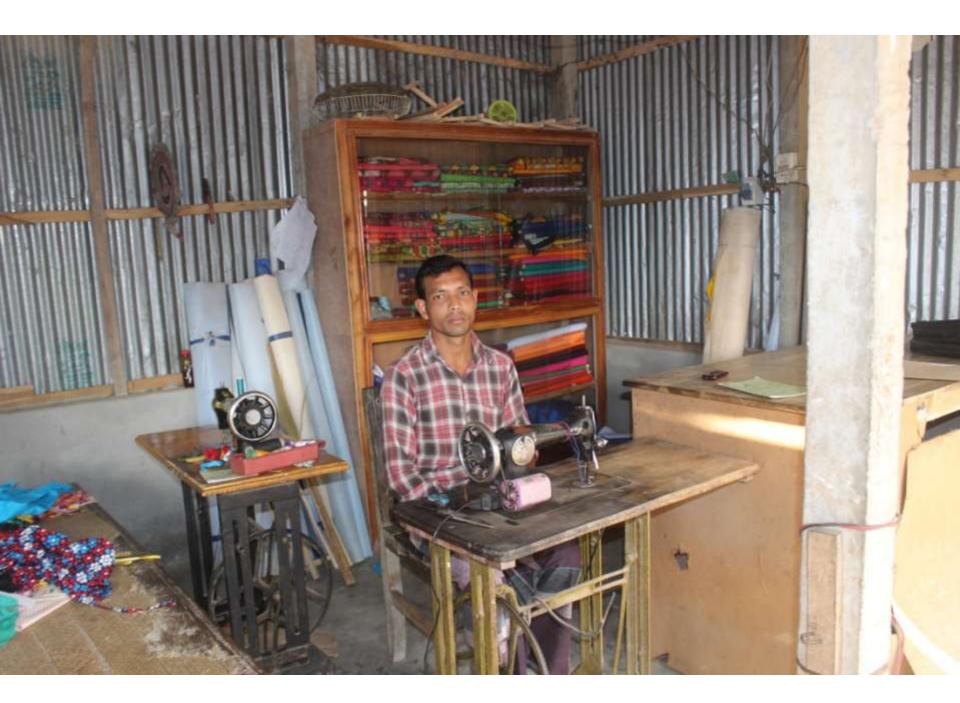

| Proposed Nobin Udyokta Business Info                 |   |                                                                                                                                                                                                                                                                                                                                                                                                                                   |  |  |
|------------------------------------------------------|---|-----------------------------------------------------------------------------------------------------------------------------------------------------------------------------------------------------------------------------------------------------------------------------------------------------------------------------------------------------------------------------------------------------------------------------------|--|--|
| Business Name                                        | : | TUSHAR JUI TRADERS                                                                                                                                                                                                                                                                                                                                                                                                                |  |  |
| Location                                             | : | Along with Monofeed.Chakpara                                                                                                                                                                                                                                                                                                                                                                                                      |  |  |
| Total Investment in BDT                              | : | BDT 2,20,000/-                                                                                                                                                                                                                                                                                                                                                                                                                    |  |  |
| Financing                                            | : | Self BDT 1,50,000(from existing business) 68%<br>Required Investment BDT 70,000(as equity) 32%                                                                                                                                                                                                                                                                                                                                    |  |  |
| Present salary/drawings<br>from business (estimates) | : | BDT 5,000                                                                                                                                                                                                                                                                                                                                                                                                                         |  |  |
| Proposed Salary                                      | : | BDT 5,000                                                                                                                                                                                                                                                                                                                                                                                                                         |  |  |
| Size of shop                                         | : | 10 ft x 8 ft= 80 square ft                                                                                                                                                                                                                                                                                                                                                                                                        |  |  |
| Security of the shop                                 | : | Nil                                                                                                                                                                                                                                                                                                                                                                                                                               |  |  |
| Implementation                                       | : | <ul> <li>The business is planned to be scaled up by investment in existing goods like Three piece, Long cloth, Rexene etc.</li> <li>Average 15% gain on sales.</li> <li>The business is operating by entrepreneur.</li> <li>Currently have no employee, one will be taken after getting equity money.</li> <li>The shop is own.</li> <li>Collects goods from Dhaka, Baburhat</li> <li>Agreed grace period is 4 months.</li> </ul> |  |  |

# **Existing Business (BDT**)

| Particular                          | Daily | Monthly | Yearly |
|-------------------------------------|-------|---------|--------|
| Revenue(Sales)                      |       |         |        |
| Three piece, Long cloth, Rexene etc | 1500  | 45000   | 540000 |
| Sewing                              | 300   | 9000    | 108000 |
| Total Sales (A)                     | 1800  | 54000   | 648000 |
| Less Variable Expense               |       |         |        |
| Three piece, Long cloth, Rexene etc | 1275  | 38250   | 459000 |
| Accessories                         | 100   | 3000    | 36000  |
| Total variable Expense (B)          | 1,375 | 41250   | 495000 |
| Contribution Margin (CM) [C=(A-B)   | 425   | 12750   | 153000 |
| Less Variable Expense               |       |         |        |
| Electricity bill                    |       | 400     | 4800   |
| Transportation                      |       | 1,000   | 12000  |
| Salary (self)                       |       | 5000    | 60000  |
| Entertainment                       |       | 100     | 1200   |
| Mobile bill                         |       | 200     | 2400   |
| Total fixed cost (D)                |       | 6,700   | 80400  |
| Net Profit (E)= [C-D]               |       | 6,050   | 72600  |