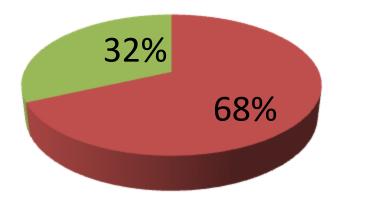

| Proposed Nobin Udyokta Business Info                 |   |                                                                                                                                                                                                                                                                                                                                                                                                                                   |  |  |
|------------------------------------------------------|---|-----------------------------------------------------------------------------------------------------------------------------------------------------------------------------------------------------------------------------------------------------------------------------------------------------------------------------------------------------------------------------------------------------------------------------------|--|--|
| Business Name                                        | : | TUSHAR JUI TRADERS                                                                                                                                                                                                                                                                                                                                                                                                                |  |  |
| Location                                             | : | Along with Monofeed.Chakpara                                                                                                                                                                                                                                                                                                                                                                                                      |  |  |
| Total Investment in BDT                              | : | BDT 2,20,000/-                                                                                                                                                                                                                                                                                                                                                                                                                    |  |  |
| Financing                                            | : | Self BDT 1,50,000(from existing business) 68%<br>Required Investment BDT 70,000(as equity) 32%                                                                                                                                                                                                                                                                                                                                    |  |  |
| Present salary/drawings<br>from business (estimates) | : | BDT 5,000                                                                                                                                                                                                                                                                                                                                                                                                                         |  |  |
| Proposed Salary                                      | : | BDT 5,000                                                                                                                                                                                                                                                                                                                                                                                                                         |  |  |
| Size of shop                                         | : | 10 ft x 8 ft= 80 square ft                                                                                                                                                                                                                                                                                                                                                                                                        |  |  |
| Security of the shop                                 | : | Nil                                                                                                                                                                                                                                                                                                                                                                                                                               |  |  |
| Implementation                                       | : | <ul> <li>The business is planned to be scaled up by investment in existing goods like Three piece, Long cloth, Rexene etc.</li> <li>Average 15% gain on sales.</li> <li>The business is operating by entrepreneur.</li> <li>Currently have no employee, one will be taken after getting equity money.</li> <li>The shop is own.</li> <li>Collects goods from Dhaka, Baburhat</li> <li>Agreed grace period is 4 months.</li> </ul> |  |  |