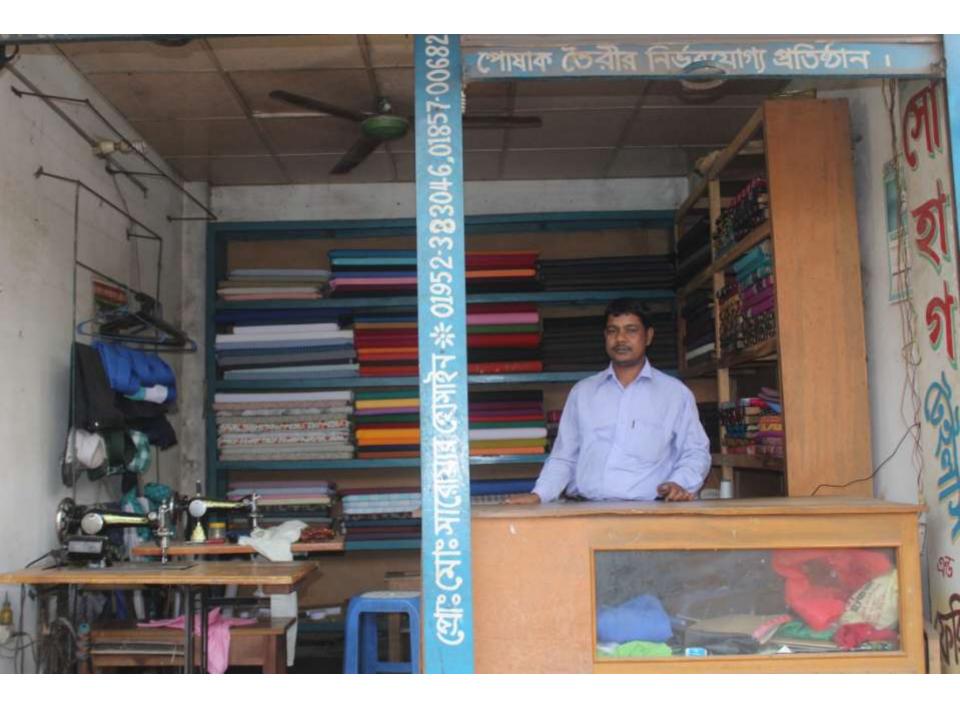

| Pro                                               | pc | osed Nobin Udyokta Business Info                                                                                                                                                                                                                                                                                                                                                                                      |
|---------------------------------------------------|----|-----------------------------------------------------------------------------------------------------------------------------------------------------------------------------------------------------------------------------------------------------------------------------------------------------------------------------------------------------------------------------------------------------------------------|
| Business Name                                     | :  | SHOHAG TAILORS                                                                                                                                                                                                                                                                                                                                                                                                        |
| Location                                          | :  | Islampur, Babur Hat, Mawna, Gazipur                                                                                                                                                                                                                                                                                                                                                                                   |
| Total Investment in BDT                           | :  | BDT 1,92,000/-                                                                                                                                                                                                                                                                                                                                                                                                        |
| Financing                                         | :  | Self BDT 92,000/- (from existing business) 48% Required Investment BDT 1,00,000/- (as equity) 52%                                                                                                                                                                                                                                                                                                                     |
| Present salary/drawings from business (estimates) | •  | BDT 5,000/-                                                                                                                                                                                                                                                                                                                                                                                                           |
| Proposed Salary                                   | :  | BDT 5,000/-                                                                                                                                                                                                                                                                                                                                                                                                           |
| Size of shop                                      | :  | 11 ft x 11 ft= 121 square ft                                                                                                                                                                                                                                                                                                                                                                                          |
| Security of the shop                              | :  | -                                                                                                                                                                                                                                                                                                                                                                                                                     |
| Implementation                                    | :  | <ul> <li>All kinds of cloths like; Shirt piece, Pant piece, Long cloth, Three piece Sewing and selling here.</li> <li>Average 15% gain on sale.</li> <li>The business is operating by entrepreneur. Existing one employee.</li> <li>After getting equity fund one employee will be appointed.</li> <li>The shop is owned.</li> <li>Collects goods from Islampur.</li> <li>Agreed grace period is 4 months.</li> </ul> |