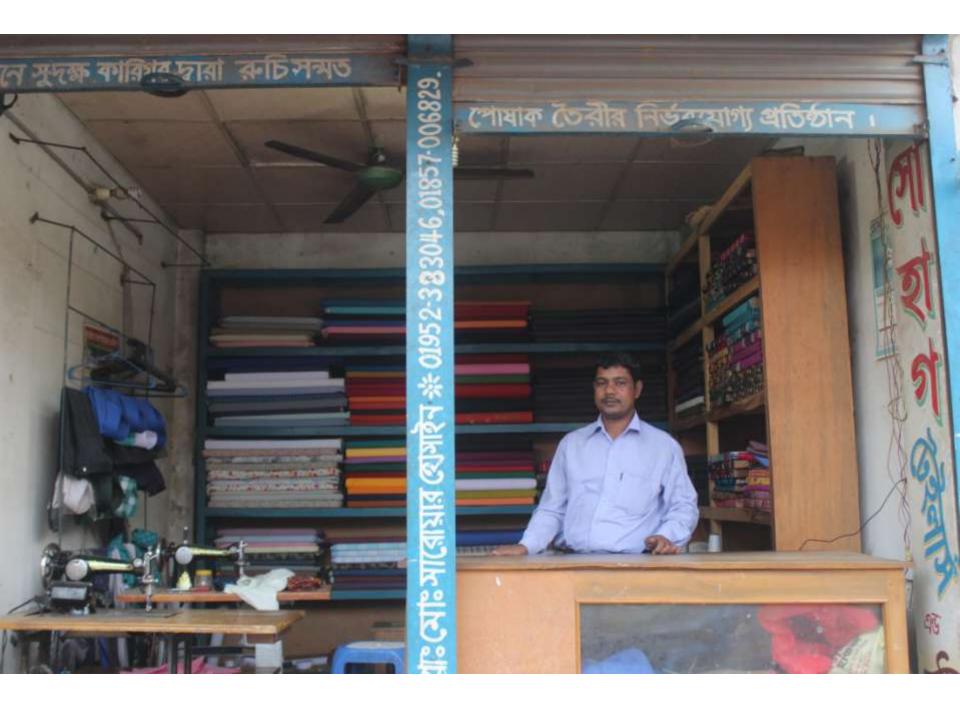

| Pro                                               | pc | osed Nobin Udyokta Business Info                                                                                                                                                                                                                                                                                                                                                                                      |
|---------------------------------------------------|----|-----------------------------------------------------------------------------------------------------------------------------------------------------------------------------------------------------------------------------------------------------------------------------------------------------------------------------------------------------------------------------------------------------------------------|
| Business Name                                     | :  | SHOHAG TAILORS                                                                                                                                                                                                                                                                                                                                                                                                        |
| Location                                          | :  | Islampur, Babur Hat, Mawna, Gazipur                                                                                                                                                                                                                                                                                                                                                                                   |
| Total Investment in BDT                           | :  | BDT 1,92,000/-                                                                                                                                                                                                                                                                                                                                                                                                        |
| Financing                                         | :  | Self BDT 92,000/- (from existing business) 48% Required Investment BDT 1,00,000/- (as equity) 52%                                                                                                                                                                                                                                                                                                                     |
| Present salary/drawings from business (estimates) | •  | BDT 5,000/-                                                                                                                                                                                                                                                                                                                                                                                                           |
| Proposed Salary                                   | :  | BDT 5,000/-                                                                                                                                                                                                                                                                                                                                                                                                           |
| Size of shop                                      | :  | 11 ft x 11 ft= 121 square ft                                                                                                                                                                                                                                                                                                                                                                                          |
| Security of the shop                              | :  | -                                                                                                                                                                                                                                                                                                                                                                                                                     |
| Implementation                                    | :  | <ul> <li>All kinds of cloths like; Shirt piece, Pant piece, Long cloth, Three piece Sewing and selling here.</li> <li>Average 15% gain on sale.</li> <li>The business is operating by entrepreneur. Existing one employee.</li> <li>After getting equity fund one employee will be appointed.</li> <li>The shop is owned.</li> <li>Collects goods from Islampur.</li> <li>Agreed grace period is 4 months.</li> </ul> |