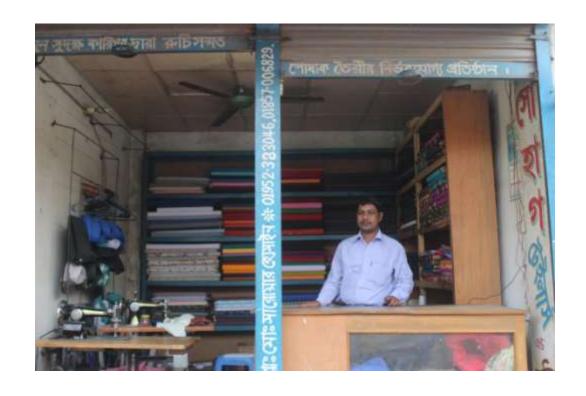

| Pro                                               | pc | osed Nobin Udyokta Business Info                                                                                                                                                                                                                                                                                                                                                                                      |
|---------------------------------------------------|----|-----------------------------------------------------------------------------------------------------------------------------------------------------------------------------------------------------------------------------------------------------------------------------------------------------------------------------------------------------------------------------------------------------------------------|
| Business Name                                     | :  | SHOHAG TAILORS                                                                                                                                                                                                                                                                                                                                                                                                        |
| Location                                          | :  | Islampur, Babur Hat, Mawna, Gazipur                                                                                                                                                                                                                                                                                                                                                                                   |
| Total Investment in BDT                           | :  | BDT 1,92,000/-                                                                                                                                                                                                                                                                                                                                                                                                        |
| Financing                                         | :  | Self BDT 92,000/- (from existing business) 48% Required Investment BDT 1,00,000/- (as equity) 52%                                                                                                                                                                                                                                                                                                                     |
| Present salary/drawings from business (estimates) | •  | BDT 5,000/-                                                                                                                                                                                                                                                                                                                                                                                                           |
| Proposed Salary                                   | :  | BDT 5,000/-                                                                                                                                                                                                                                                                                                                                                                                                           |
| Size of shop                                      | :  | 11 ft x 11 ft= 121 square ft                                                                                                                                                                                                                                                                                                                                                                                          |
| Security of the shop                              | :  | -                                                                                                                                                                                                                                                                                                                                                                                                                     |
| Implementation                                    | :  | <ul> <li>All kinds of cloths like; Shirt piece, Pant piece, Long cloth, Three piece Sewing and selling here.</li> <li>Average 15% gain on sale.</li> <li>The business is operating by entrepreneur. Existing one employee.</li> <li>After getting equity fund one employee will be appointed.</li> <li>The shop is owned.</li> <li>Collects goods from Islampur.</li> <li>Agreed grace period is 4 months.</li> </ul> |