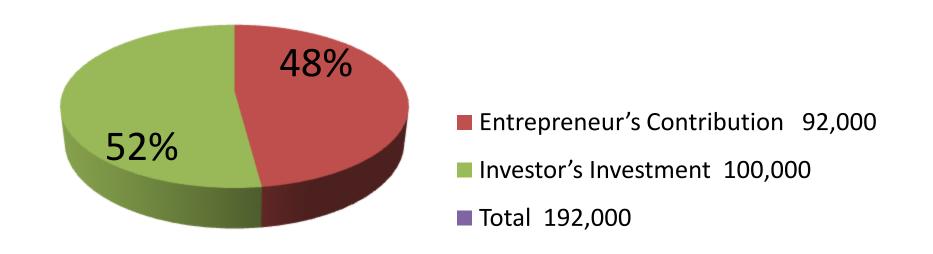

| Investment Breakdown      |          |          |                |
|---------------------------|----------|----------|----------------|
| Particulars               | Existing | Proposed | Proposed Total |
| Shirt Piece (120 x 300)   | 36,000   | 15,000   | 51,000         |
| Pant Piece (50 x 550)     | 27,500   | 55,000   | 82,500         |
| Long Cloth (550 x 50)     | 25,000   | 0        | 25,000         |
| Sewing Machine (2 x 1000) | 2,000    | 0        | 2,000          |
| Over Lock Machine         | 1,500    | 0        | 1,500          |
| Three Piece( 50 x 600)    | 0        | 30,000   | 30,000         |
| Total                     | 92,000   | 100,000  | 192,000        |