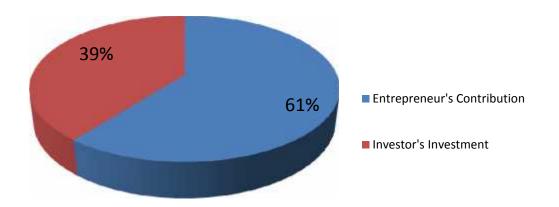

# Source of Finance

| Particulars                 | Amount in (BDT) | %   |
|-----------------------------|-----------------|-----|
| Entrepreneur's Contribution | 200,000         | 61  |
| Investor's Investment       | 130,000         | 39  |
| Total Investment            | 330,000         | 100 |