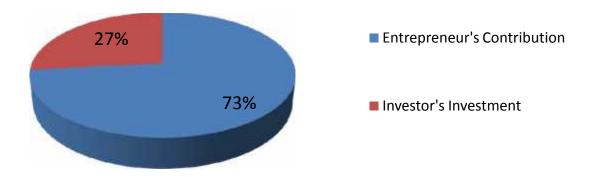

### **Source of Finance**

| Particulars                 | Amount in BDT | In % |
|-----------------------------|---------------|------|
| Entrepreneur's Contribution | 550,700       | 73   |
| Investor's Investment       | 200,000       | 27   |
| Total Investment            | 750,700       | 100  |