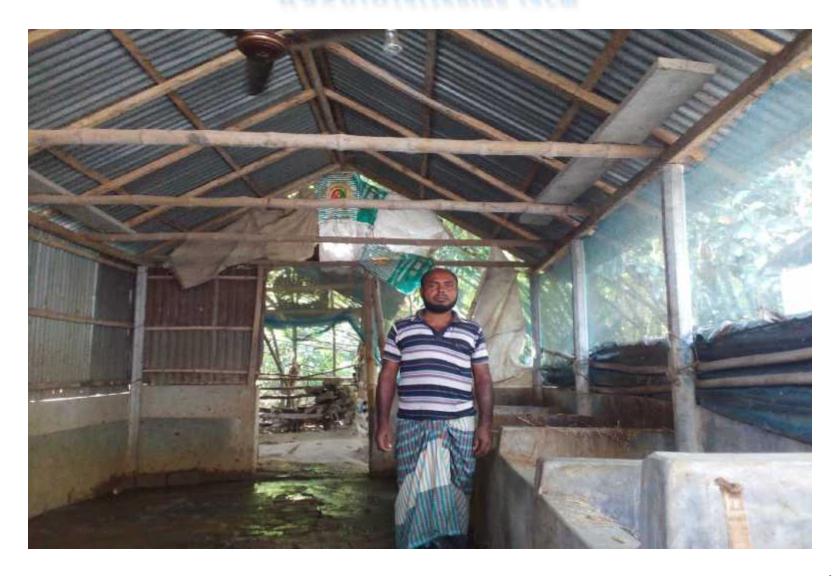

# Grameen Kalyan Proposed NU Business Name: Harunar Rashid fattening farm



## BRIEF BIO OF THE PROPOSED NOBIN UDYOKTA

| Name and address                                                                                                                                                                                                                                                          | : | Md.Harunar Rashid<br>Village:Chowder, Post; Fulbaria<br>Upazilla : Fulbaria, District: Fulbaria.                                                                                                                                |  |  |
|-------------------------------------------------------------------------------------------------------------------------------------------------------------------------------------------------------------------------------------------------------