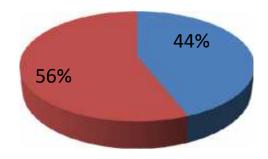

### **Source of Finance**

| Source                           | Amount in BDT | In%  |
|----------------------------------|---------------|------|
| Entrepreneur's Contribution (NU) | 94,500        | 44   |
| Investor's Contribution(GK)      | 120,000       | 56   |
| Total Investment                 | 214,500       | 100% |

- Entrepreneur's Contribution (NU)
- Investor's Contribution(GK)