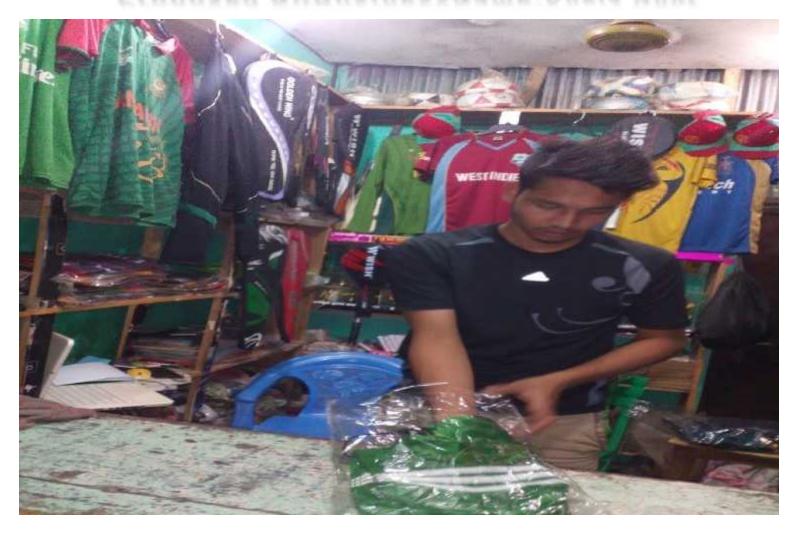

# Grameen Kalyan Proposed NUBusinessName: Khela Ghor



#### BRIEF BIO OF THE PROPOSED NOBIN UDYOKTA

| Name and address                                                                                                                                          | :       | Md.Abu Sale Mohammad Shahariar. Vill: Hospital Road,Word No-8, Upazilla: Fulbaria, District: Mymensingh                                                                                               |  |  |
|-----------------------------------------------------------------------------------------------------------------------------------------------------------|---------|-------------------------------------------------------------------------------------------------------------------------------------------------------------------------------------------------------|--|--|
| Ag