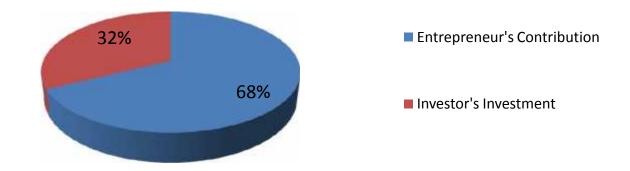

### **Source of Finance**

| Particulars                 | Amount in BDT | In % |
|-----------------------------|---------------|------|
| Entrepreneur's Contribution | 146,000       | 68   |
| Investor's Investment       | 70,000        | 32   |
| Total Investment            | 216,000       | 100  |