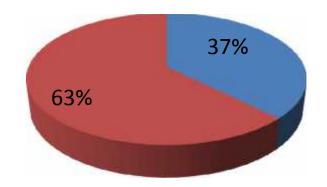

### **Source of Finance**

| Source                           | Amount in BDT | In%  |
|----------------------------------|---------------|------|
| Entrepreneur's Contribution (NU) | 57,000        | 37   |
| Investor's Contribution(GK)      | 95,000        | 63   |
| Total Investment                 | 152,000       | 100% |

- Entrepreneur's Contribution (NU)
- Investor's Contribution(GK)