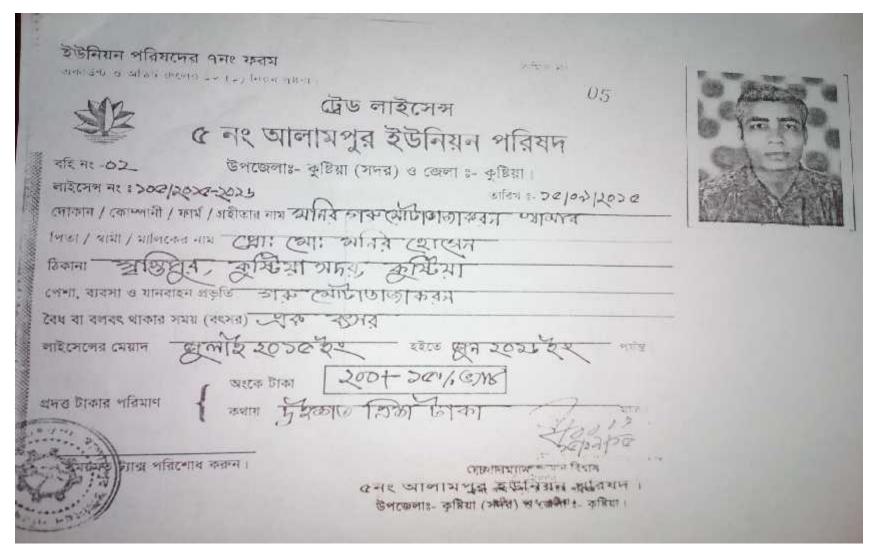

| 184,508 |

#### **SWOT ANALYSIS**

| STRENGTH  Employment: Self: 1 Others (beyond family): 0 Future employment: 0 Ownership in his own name.                             | <b>W</b> EAKNESS  □Shortage of foods in rainy season. |
|-------------------------------------------------------------------------------------------------------------------------------------|-------------------------------------------------------|
| OPPORTUNITIES  Local Veterinary Doctors; This area is famous for cattle fattening; Investor's money will be payback in three years. | THREATS  Theft; Disease.                              |

# Presented at 9<sup>th</sup> SB Design Lab on Nov 23, 2015 at Grameen Kalyan

## Thank you

## Pictures

## My mother and me















## My mother & Me



### **Trade License**



## Thank You