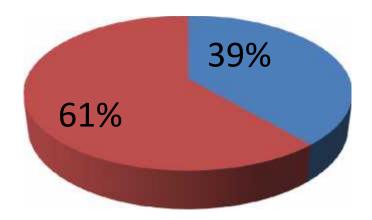

### **Source of Finance**

| Source                           | Amount in BDT | In%  |
|----------------------------------|---------------|------|
| Entrepreneur's Contribution (NU) | 110,000       | 39   |
| Investor's Contribution(GK)      | 174,000       | 61   |
| Total Investment                 | 284,000       | 100% |