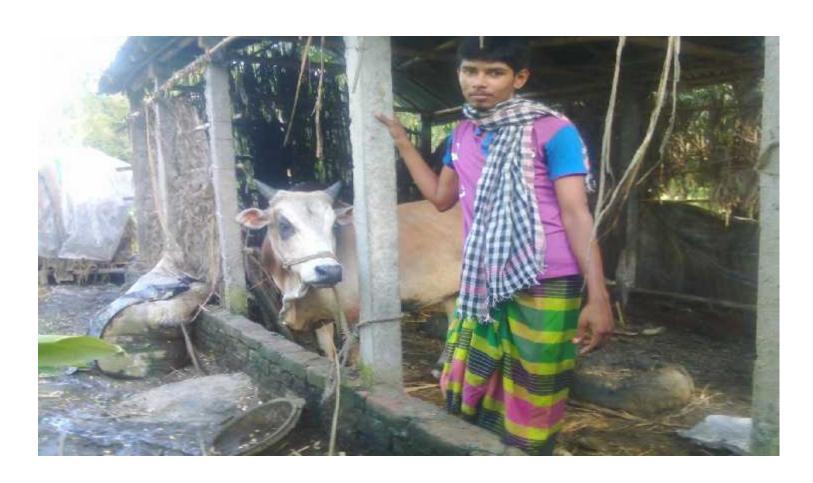

## Grameen Kalyan

#### Proposed NU Business Name: Shahariare Cow Fattening farm



### BRIEF BIO OF THE PROPOSED NOBIN UDYOKTA

| Name and address                                                                                                                                          | :           | MD.Shaharia Chowdury. Vill: Koburhat (Miapara), Post: Jogoti, Upazilla: Kushtia, District: Kushtia                                                                  |
|-----------------------------------------------------------------------------------------------------------------------------------------------------------|-------------|---------------------------------------------------------------------------------------------------------------------------------------------------------------------|
| Age