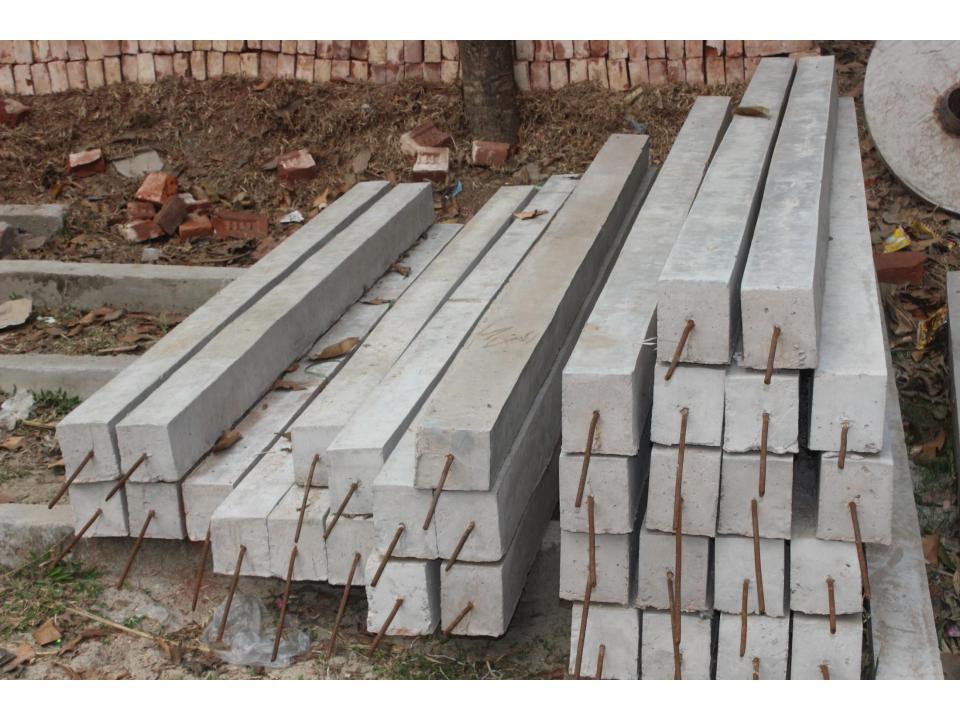

| Proposed Nobin Udyokta Business Info              |   |                                                                                                                                                                                                                                                                                                                                                                                                                                                                               |  |
|---------------------------------------------------|---|-------------------------------------------------------------------------------------------------------------------------------------------------------------------------------------------------------------------------------------------------------------------------------------------------------------------------------------------------------------------------------------------------------------------------------------------------------------------------------|--|
| Business Name                                     | : | M/S MAYAR DOA ENTERPRISE                                                                                                                                                                                                                                                                                                                                                                                                                                                      |  |
| Location                                          | : | Borobari,Uttarkhan ,Dhaka                                                                                                                                                                                                                                                                                                                                                                                                                                                     |  |
| Total Investment in BDT                           | : | BDT 2,00,000/-                                                                                                                                                                                                                                                                                                                                                                                                                                                                |  |
| Financing                                         | : | Self BDT 1,00,000/- (from existing business) 50% Required Investment BDT 1,00,000/- (as equity) 50%                                                                                                                                                                                                                                                                                                                                                                           |  |
| Present salary/drawings from business (estimates) | • | BDT 5,000                                                                                                                                                                                                                                                                                                                                                                                                                                                                     |  |
| Proposed Salary                                   | : | BDT 5,000                                                                                                                                                                                                                                                                                                                                                                                                                                                                     |  |
| Size of shop                                      | : | 11 ft x 10 ft= 110 square ft                                                                                                                                                                                                                                                                                                                                                                                                                                                  |  |
| Security of the shop                              | : | BDT 25,000                                                                                                                                                                                                                                                                                                                                                                                                                                                                    |  |
| Implementation                                    | • | <ul> <li>The business is planned to be scaled up by investment in existing producing goods like; Pier, Ring- Slab, Piller, Cement Bowl &amp; Cement seller etc.</li> <li>The business is operating by entrepreneur. Existing two employee.</li> <li>After getting equity fund another three employee will be appointed.</li> <li>Collects raw materials from Uttra, Dhaka.</li> <li>Agreed grace period is 3 months.</li> <li>The product selling at local market.</li> </ul> |  |