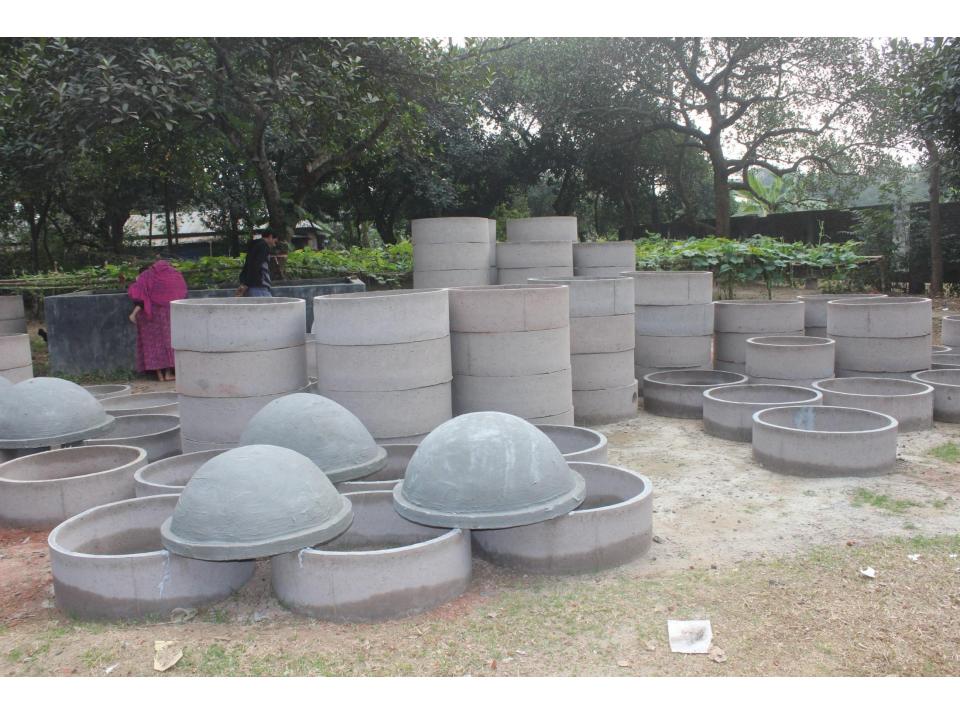

| Proposed Nobin Udyokta Business Info              |   |                                                                                                                                                                                                                                                                                                                                                                                                                                                                               |  |
|---------------------------------------------------|---|-------------------------------------------------------------------------------------------------------------------------------------------------------------------------------------------------------------------------------------------------------------------------------------------------------------------------------------------------------------------------------------------------------------------------------------------------------------------------------|--|
| Business Name                                     | : | M/S MAYAR DOA ENTERPRISE                                                                                                                                                                                                                                                                                                                                                                                                                                                      |  |
| Location                                          | : | Borobari,Uttarkhan ,Dhaka                                                                                                                                                                                                                                                                                                                                                                                                                                                     |  |
| Total Investment in BDT                           | : | BDT 2,00,000/-                                                                                                                                                                                                                                                                                                                                                                                                                                                                |  |
| Financing                                         | : | Self BDT 1,00,000/- (from existing business) 50% Required Investment BDT 1,00,000/- (as equity) 50%                                                                                                                                                                                                                                                                                                                                                                           |  |
| Present salary/drawings from business (estimates) | • | BDT 5,000                                                                                                                                                                                                                                                                                                                                                                                                                                                                     |  |
| Proposed Salary                                   | : | BDT 5,000                                                                                                                                                                                                                                                                                                                                                                                                                                                                     |  |
| Size of shop                                      | : | 11 ft x 10 ft= 110 square ft                                                                                                                                                                                                                                                                                                                                                                                                                                                  |  |
| Security of the shop                              | : | BDT 25,000                                                                                                                                                                                                                                                                                                                                                                                                                                                                    |  |
| Implementation                                    | • | <ul> <li>The business is planned to be scaled up by investment in existing producing goods like; Pier, Ring- Slab, Piller, Cement Bowl &amp; Cement seller etc.</li> <li>The business is operating by entrepreneur. Existing two employee.</li> <li>After getting equity fund another three employee will be appointed.</li> <li>Collects raw materials from Uttra, Dhaka.</li> <li>Agreed grace period is 3 months.</li> <li>The product selling at local market.</li> </ul> |  |