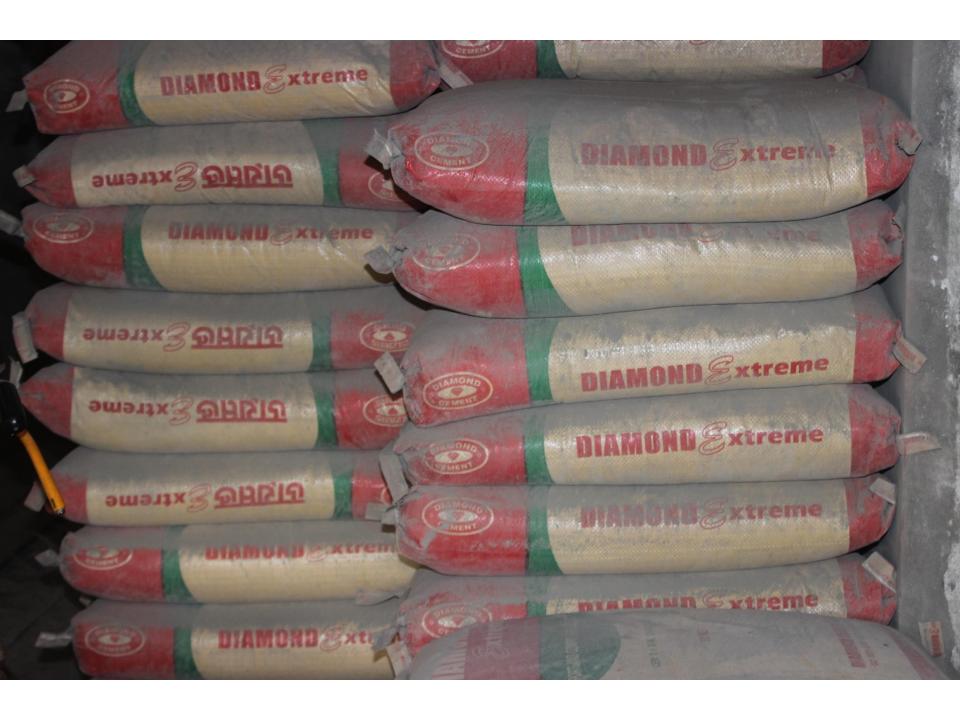

| Proposed Nobin Udyokta Business Info              |   |                                                                                                                                                                                                                                                                                                                                                                                                                                                                               |  |
|---------------------------------------------------|---|-------------------------------------------------------------------------------------------------------------------------------------------------------------------------------------------------------------------------------------------------------------------------------------------------------------------------------------------------------------------------------------------------------------------------------------------------------------------------------|--|
| Business Name                                     | : | M/S MAYAR DOA ENTERPRISE                                                                                                                                                                                                                                                                                                                                                                                                                                                      |  |
| Location                                          | : | Borobari,Uttarkhan ,Dhaka                                                                                                                                                                                                                                                                                                                                                                                                                                                     |  |
| Total Investment in BDT                           | : | BDT 2,00,000/-                                                                                                                                                                                                                                                                                                                                                                                                                                                                |  |
| Financing                                         | : | Self BDT 1,00,000/- (from existing business) 50% Required Investment BDT 1,00,000/- (as equity) 50%                                                                                                                                                                                                                                                                                                                                                                           |  |
| Present salary/drawings from business (estimates) | • | BDT 5,000                                                                                                                                                                                                                                                                                                                                                                                                                                                                     |  |
| Proposed Salary                                   | : | BDT 5,000                                                                                                                                                                                                                                                                                                                                                                                                                                                                     |  |
| Size of shop                                      | : | 11 ft x 10 ft= 110 square ft                                                                                                                                                                                                                                                                                                                                                                                                                                                  |  |
| Security of the shop                              | : | BDT 25,000                                                                                                                                                                                                                                                                                                                                                                                                                                                                    |  |
| Implementation                                    | • | <ul> <li>The business is planned to be scaled up by investment in existing producing goods like; Pier, Ring- Slab, Piller, Cement Bowl &amp; Cement seller etc.</li> <li>The business is operating by entrepreneur. Existing two employee.</li> <li>After getting equity fund another three employee will be appointed.</li> <li>Collects raw materials from Uttra, Dhaka.</li> <li>Agreed grace period is 3 months.</li> <li>The product selling at local market.</li> </ul> |  |

| Investment Breakdown                            |          |          |                |  |  |
|-------------------------------------------------|----------|----------|----------------|--|--|
| Particulars Particulars Particulars Particulars | Existing | Proposed | Proposed Total |  |  |
| Cement (60*435)                                 | 26,100   | 40,000   | 66,100         |  |  |
| G.I Tar (50*42)                                 | 2,100    | 0        | 2,100          |  |  |
| Brek (3*7500)                                   | 22,500   | 30,000   | 52,500         |  |  |
| Ring (120*175)                                  | 21,000   | 0        | 21,000         |  |  |
| Piller(30*350)                                  | 10,500   | 0        | 10,500         |  |  |
| Sand                                            | 6,000    | 0        | 6,000          |  |  |
| Concrete                                        | 9,600    | 0        | 9,600          |  |  |
| Slab (4*350)                                    | 1,400    | 0        | 1,400          |  |  |
| Cari(4*200)                                     | 800      | 0        | 800            |  |  |
| Rode                                            | 0        | 30,000   | 30,000         |  |  |
|                                                 | 0        | 0        | 0              |  |  |
| Total                                           | 100,000  | 100,000  | 200,000        |  |  |