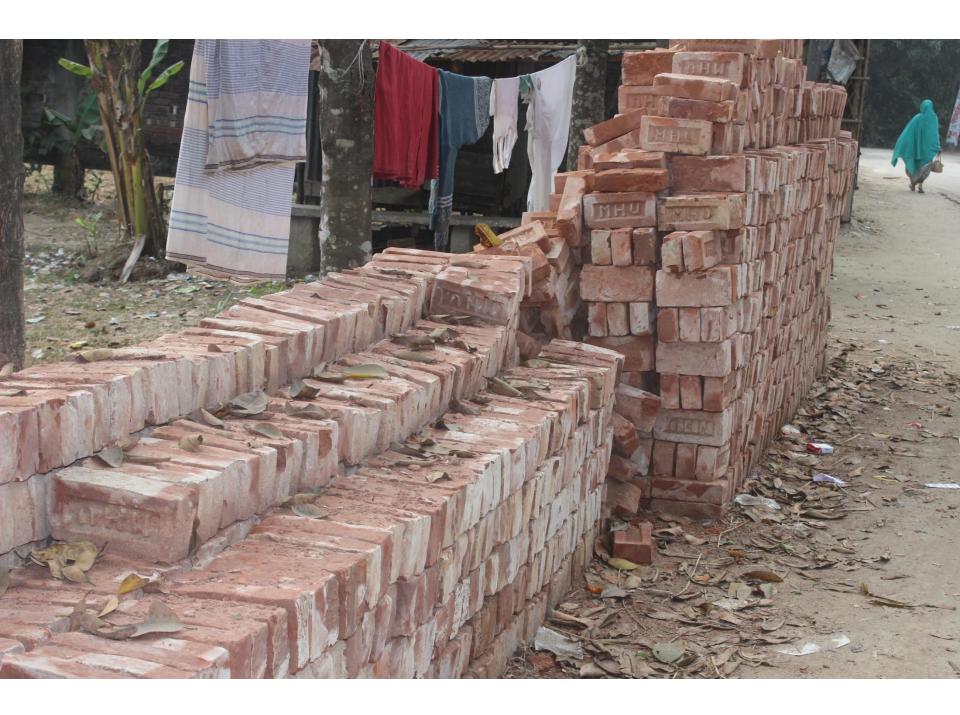

| Proposed Nobin Udyokta Business Info              |   |                                                                                                                                                                                                                                                                                                                                                                                                                                                                               |  |
|---------------------------------------------------|---|-------------------------------------------------------------------------------------------------------------------------------------------------------------------------------------------------------------------------------------------------------------------------------------------------------------------------------------------------------------------------------------------------------------------------------------------------------------------------------|--|
| Business Name                                     | : | M/S MAYAR DOA ENTERPRISE                                                                                                                                                                                                                                                                                                                                                                                                                                                      |  |
| Location                                          | : | Borobari,Uttarkhan ,Dhaka                                                                                                                                                                                                                                                                                                                                                                                                                                                     |  |
| Total Investment in BDT                           | : | BDT 2,00,000/-                                                                                                                                                                                                                                                                                                                                                                                                                                                                |  |
| Financing                                         | : | Self BDT 1,00,000/- (from existing business) 50% Required Investment BDT 1,00,000/- (as equity) 50%                                                                                                                                                                                                                                                                                                                                                                           |  |
| Present salary/drawings from business (estimates) | • | BDT 5,000                                                                                                                                                                                                                                                                                                                                                                                                                                                                     |  |
| Proposed Salary                                   | : | BDT 5,000                                                                                                                                                                                                                                                                                                                                                                                                                                                                     |  |
| Size of shop                                      | : | 11 ft x 10 ft= 110 square ft                                                                                                                                                                                                                                                                                                                                                                                                                                                  |  |
| Security of the shop                              | : | BDT 25,000                                                                                                                                                                                                                                                                                                                                                                                                                                                                    |  |
| Implementation                                    | • | <ul> <li>The business is planned to be scaled up by investment in existing producing goods like; Pier, Ring- Slab, Piller, Cement Bowl &amp; Cement seller etc.</li> <li>The business is operating by entrepreneur. Existing two employee.</li> <li>After getting equity fund another three employee will be appointed.</li> <li>Collects raw materials from Uttra, Dhaka.</li> <li>Agreed grace period is 3 months.</li> <li>The product selling at local market.</li> </ul> |  |

| Investment Breakdown                            |          |          |                |  |  |
|-------------------------------------------------|----------|----------|----------------|--|--|
| Particulars Particulars Particulars Particulars | Existing | Proposed | Proposed Total |  |  |
| Cement (60*435)                                 | 26,100   | 40,000   | 66,100         |  |  |
| G.I Tar (50*42)                                 | 2,100    | 0        | 2,100          |  |  |
| Brek (3*7500)                                   | 22,500   | 30,000   | 52,500         |  |  |
| Ring (120*175)                                  | 21,000   | 0        | 21,000         |  |  |
| Piller(30*350)                                  | 10,500   | 0        | 10,500         |  |  |
| Sand                                            | 6,000    | 0        | 6,000          |  |  |
| Concrete                                        | 9,600    | 0        | 9,600          |  |  |
| Slab (4*350)                                    | 1,400    | 0        | 1,400          |  |  |
| Cari(4*200)                                     | 800      | 0        | 800            |  |  |
| Rode                                            | 0        | 30,000   | 30,000         |  |  |
|                                                 | 0        | 0        | 0              |  |  |
| Total                                           | 100,000  | 100,000  | 200,000        |  |  |