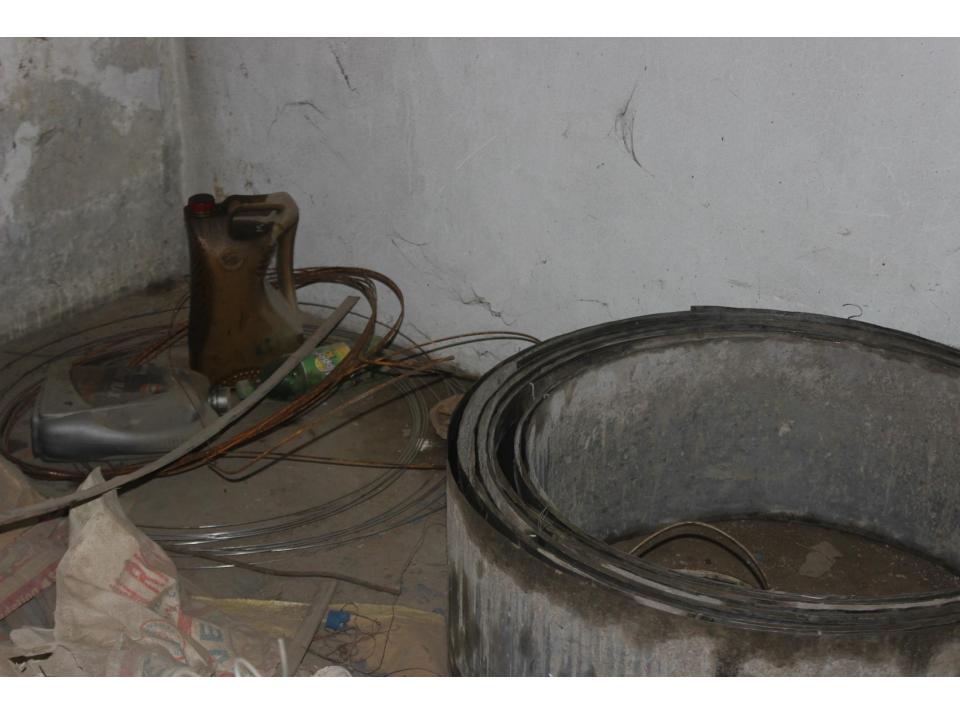

| Proposed Nobin Udyokta Business Info              |   |                                                                                                                                                                                                                                                                                                                                                                                                                                                                               |  |
|---------------------------------------------------|---|-------------------------------------------------------------------------------------------------------------------------------------------------------------------------------------------------------------------------------------------------------------------------------------------------------------------------------------------------------------------------------------------------------------------------------------------------------------------------------|--|
| Business Name                                     | : | M/S MAYAR DOA ENTERPRISE                                                                                                                                                                                                                                                                                                                                                                                                                                                      |  |
| Location                                          | : | Borobari,Uttarkhan ,Dhaka                                                                                                                                                                                                                                                                                                                                                                                                                                                     |  |
| Total Investment in BDT                           | : | BDT 2,00,000/-                                                                                                                                                                                                                                                                                                                                                                                                                                                                |  |
| Financing                                         | : | Self BDT 1,00,000/- (from existing business) 50% Required Investment BDT 1,00,000/- (as equity) 50%                                                                                                                                                                                                                                                                                                                                                                           |  |
| Present salary/drawings from business (estimates) | • | BDT 5,000                                                                                                                                                                                                                                                                                                                                                                                                                                                                     |  |
| Proposed Salary                                   | : | BDT 5,000                                                                                                                                                                                                                                                                                                                                                                                                                                                                     |  |
| Size of shop                                      | : | 11 ft x 10 ft= 110 square ft                                                                                                                                                                                                                                                                                                                                                                                                                                                  |  |
| Security of the shop                              | : | BDT 25,000                                                                                                                                                                                                                                                                                                                                                                                                                                                                    |  |
| Implementation                                    | • | <ul> <li>The business is planned to be scaled up by investment in existing producing goods like; Pier, Ring- Slab, Piller, Cement Bowl &amp; Cement seller etc.</li> <li>The business is operating by entrepreneur. Existing two employee.</li> <li>After getting equity fund another three employee will be appointed.</li> <li>Collects raw materials from Uttra, Dhaka.</li> <li>Agreed grace period is 3 months.</li> <li>The product selling at local market.</li> </ul> |  |

| Investment Breakdown                            |          |          |                |  |  |
|-------------------------------------------------|----------|----------|----------------|--|--|
| Particulars Particulars Particulars Particulars | Existing | Proposed | Proposed Total |  |  |
| Cement (60*435)                                 | 26,100   | 40,000   | 66,100         |  |  |
| G.I Tar (50*42)                                 | 2,100    | 0        | 2,100          |  |  |
| Brek (3*7500)                                   | 22,500   | 30,000   | 52,500         |  |  |
| Ring (120*175)                                  | 21,000   | 0        | 21,000         |  |  |
| Piller(30*350)                                  | 10,500   | 0        | 10,500         |  |  |
| Sand                                            | 6,000    | 0        | 6,000          |  |  |
| Concrete                                        | 9,600    | 0        | 9,600          |  |  |
| Slab (4*350)                                    | 1,400    | 0        | 1,400          |  |  |
| Cari(4*200)                                     | 800      | 0        | 800            |  |  |
| Rode                                            | 0        | 30,000   | 30,000         |  |  |
|                                                 | 0        | 0        | 0              |  |  |
| Total                                           | 100,000  | 100,000  | 200,000        |  |  |