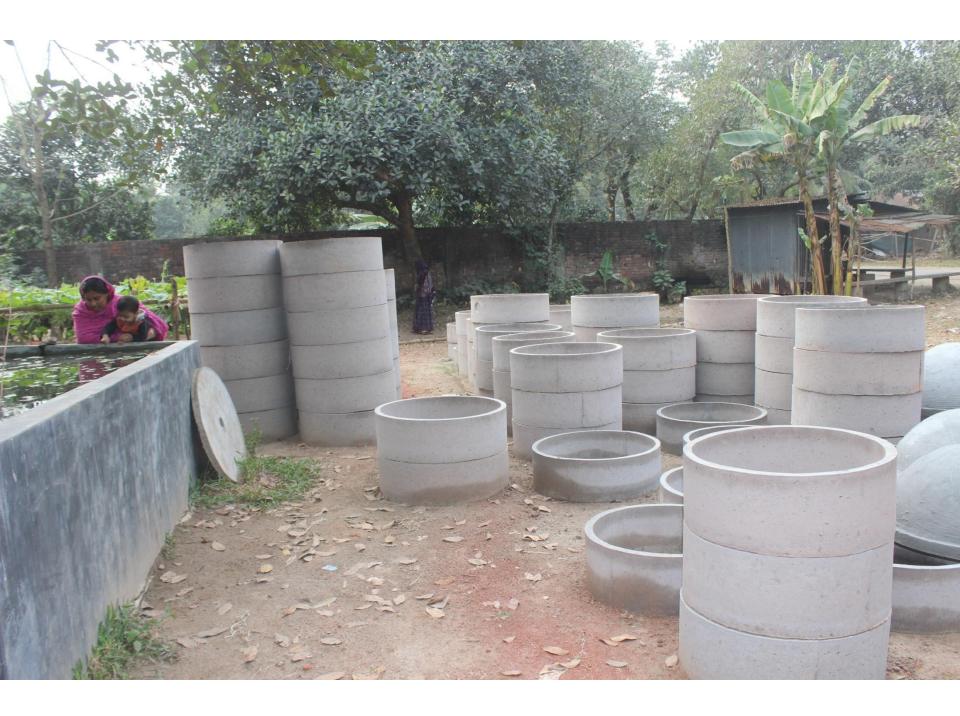

| Proposed Nobin Udyokta Business Info              |   |                                                                                                                                                                                                                                                                                                                                                                                                                                                                               |  |
|---------------------------------------------------|---|-------------------------------------------------------------------------------------------------------------------------------------------------------------------------------------------------------------------------------------------------------------------------------------------------------------------------------------------------------------------------------------------------------------------------------------------------------------------------------|--|
| Business Name                                     | : | M/S MAYAR DOA ENTERPRISE                                                                                                                                                                                                                                                                                                                                                                                                                                                      |  |
| Location                                          | : | Borobari,Uttarkhan ,Dhaka                                                                                                                                                                                                                                                                                                                                                                                                                                                     |  |
| Total Investment in BDT                           | : | BDT 2,00,000/-                                                                                                                                                                                                                                                                                                                                                                                                                                                                |  |
| Financing                                         | : | Self BDT 1,00,000/- (from existing business) 50% Required Investment BDT 1,00,000/- (as equity) 50%                                                                                                                                                                                                                                                                                                                                                                           |  |
| Present salary/drawings from business (estimates) | • | BDT 5,000                                                                                                                                                                                                                                                                                                                                                                                                                                                                     |  |
| Proposed Salary                                   | : | BDT 5,000                                                                                                                                                                                                                                                                                                                                                                                                                                                                     |  |
| Size of shop                                      | : | 11 ft x 10 ft= 110 square ft                                                                                                                                                                                                                                                                                                                                                                                                                                                  |  |
| Security of the shop                              | : | BDT 25,000                                                                                                                                                                                                                                                                                                                                                                                                                                                                    |  |
| Implementation                                    | • | <ul> <li>The business is planned to be scaled up by investment in existing producing goods like; Pier, Ring- Slab, Piller, Cement Bowl &amp; Cement seller etc.</li> <li>The business is operating by entrepreneur. Existing two employee.</li> <li>After getting equity fund another three employee will be appointed.</li> <li>Collects raw materials from Uttra, Dhaka.</li> <li>Agreed grace period is 3 months.</li> <li>The product selling at local market.</li> </ul> |  |