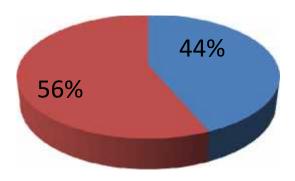

|             | 3,000    |  |  |  |
| Water supply Motor                   | -                             | 7,000          |             | 7,000    |  |  |  |
| Cash in hand                         | -                             | 4,000          | 1,000       | 5,000    |  |  |  |
| Total Capital                        | 133,000                       | 14,000         | 190,000     | 337,000  |  |  |  |

# **Source of Finance**

| Source                           | Amount in BDT | In%  |
|----------------------------------|---------------|------|
| Entrepreneur's Contribution (NU) | 147,000       | 44   |
| Investor's Contribution(GK)      | 190,000       | 56   |
| Total Investment                 | 337,000       | 100% |

Entrepreneur's Contribution (NU)Investor's Contribution(GK)



#### FINANCIAL PROJECTION OF NU BUSINESS PLAN

|                              | Year 1 (BDT) |           |                                      | Year 2 (BDT) |           |                                    | Year 3 (BDT) |           |                                    |
|------------------------------|--------------|-----------|--------------------------------------|--------------|-----------|------------------------------------|--------------|-----------|------------------------------------|
| Particulars                  | 1st Cycle    | 2nd Cycle | Yearly<br>(1st<br>ycle+2nd<br>Cycle) | 1st Cycle    | 2nd Cycle | Yearly (1st<br>Cycle+2nd<br>Cycle) | 1st Cycle    | 2nd Cycle | Yearly (1st<br>Cycle+2nd<br>Cycle) |
| Revenue:                     |              |           |