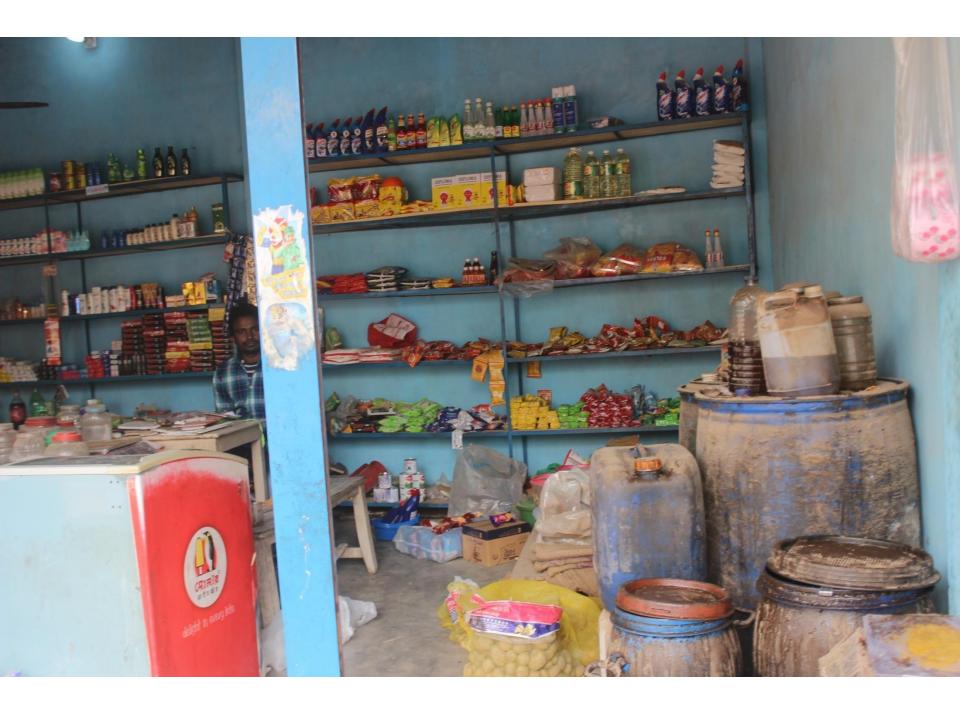

| Proposed Nobin Udyokta Business Info                 |   |                                                                                                                                                                                                                                                                                                                                                                                                                                                                                |  |  |
|------------------------------------------------------|---|--------------------------------------------------------------------------------------------------------------------------------------------------------------------------------------------------------------------------------------------------------------------------------------------------------------------------------------------------------------------------------------------------------------------------------------------------------------------------------|--|--|
| Business Name                                        | : | SARKAR GENERAL STORE                                                                                                                                                                                                                                                                                                                                                                                                                                                           |  |  |
| Location                                             | : | Ponditpara, Dakshinkhan, Dakshinkhan, Dhaka-1230                                                                                                                                                                                                                                                                                                                                                                                                                               |  |  |
| Total Investment in BDT                              | : | BDT 2,70,000/-                                                                                                                                                                                                                                                                                                                                                                                                                                                                 |  |  |
| Financing                                            | : | Self BDT 1,70,000/- (from existing business) 63%<br>Required Investment BDT 1,00,000/- (as equity) 37%                                                                                                                                                                                                                                                                                                                                                                         |  |  |
| Present salary/drawings<br>from business (estimates) | : | BDT 5,000                                                                                                                                                                                                                                                                                                                                                                                                                                                                      |  |  |
| Proposed Salary                                      | : | BDT 5,000                                                                                                                                                                                                                                                                                                                                                                                                                                                                      |  |  |
| Size of shop                                         | : | 20 ft x 12 ft= 240 square ft                                                                                                                                                                                                                                                                                                                                                                                                                                                   |  |  |
| Security of the shop                                 | : | BDT 60,000                                                                                                                                                                                                                                                                                                                                                                                                                                                                     |  |  |
| Implementation                                       | • | <ul> <li>The business is planned to be scaled up by investment in existing goods like; Rice, Pulse, Soap, Soft drinks, Cosmetics etc.</li> <li>Average 10% gain on sales.</li> <li>The business is operating by entrepreneur. Existing no employee.</li> <li>After getting equity fund one employee will be appointed.</li> <li>Entrepreneur is owner of the shop.</li> <li>Collects goods from Dakshinkhan,Tongi Bazaar.</li> <li>Agreed grace period is 3 months.</li> </ul> |  |  |