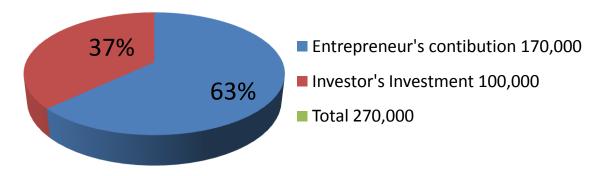

| Proposed Nobin Udyokta Business Info                 |   |                                                                                                                                                                                                                                                                                                                                                                                                                                                                                |  |  |
|------------------------------------------------------|---|--------------------------------------------------------------------------------------------------------------------------------------------------------------------------------------------------------------------------------------------------------------------------------------------------------------------------------------------------------------------------------------------------------------------------------------------------------------------------------|--|--|
| Business Name                                        | : | SARKAR GENERAL STORE                                                                                                                                                                                                                                                                                                                                                                                                                                                           |  |  |
| Location                                             | : | Ponditpara, Dakshinkhan, Dakshinkhan, Dhaka-1230                                                                                                                                                                                                                                                                                                                                                                                                                               |  |  |
| Total Investment in BDT                              | : | BDT 2,70,000/-                                                                                                                                                                                                                                                                                                                                                                                                                                                                 |  |  |
| Financing                                            | : | Self BDT 1,70,000/- (from existing business) 63%<br>Required Investment BDT 1,00,000/- (as equity) 37%                                                                                                                                                                                                                                                                                                                                                                         |  |  |
| Present salary/drawings<br>from business (estimates) | : | BDT 5,000                                                                                                                                                                                                                                                                                                                                                                                                                                                                      |  |  |
| Proposed Salary                                      | : | BDT 5,000                                                                                                                                                                                                                                                                                                                                                                                                                                                                      |  |  |
| Size of shop                                         | : | 20 ft x 12 ft= 240 square ft                                                                                                                                                                                                                                                                                                                                                                                                                                                   |  |  |
| Security of the shop                                 | : | BDT 60,000                                                                                                                                                                                                                                                                                                                                                                                                                                                                     |  |  |
| Implementation                                       | • | <ul> <li>The business is planned to be scaled up by investment in existing goods like; Rice, Pulse, Soap, Soft drinks, Cosmetics etc.</li> <li>Average 10% gain on sales.</li> <li>The business is operating by entrepreneur. Existing no employee.</li> <li>After getting equity fund one employee will be appointed.</li> <li>Entrepreneur is owner of the shop.</li> <li>Collects goods from Dakshinkhan,Tongi Bazaar.</li> <li>Agreed grace period is 3 months.</li> </ul> |  |  |