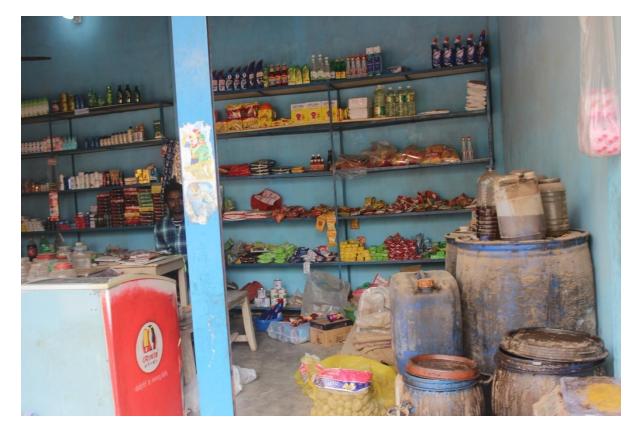

| Proposed Nobin Udyokta Business Info                 |   |                                                                                                                                                                                                                                                                                                                                                                                                                                                                                |  |  |
|------------------------------------------------------|---|--------------------------------------------------------------------------------------------------------------------------------------------------------------------------------------------------------------------------------------------------------------------------------------------------------------------------------------------------------------------------------------------------------------------------------------------------------------------------------|--|--|
| Business Name                                        | : | SARKAR GENERAL STORE                                                                                                                                                                                                                                                                                                                                                                                                                                                           |  |  |
| Location                                             | : | Ponditpara, Dakshinkhan, Dakshinkhan, Dhaka-1230                                                                                                                                                                                                                                                                                                                                                                                                                               |  |  |
| Total Investment in BDT                              | : | BDT 2,70,000/-                                                                                                                                                                                                                                                                                                                                                                                                                                                                 |  |  |
| Financing                                            | : | Self BDT 1,70,000/- (from existing business) 63%<br>Required Investment BDT 1,00,000/- (as equity) 37%                                                                                                                                                                                                                                                                                                                                                                         |  |  |
| Present salary/drawings<br>from business (estimates) | : | BDT 5,000                                                                                                                                                                                                                                                                                                                                                                                                                                                                      |  |  |
| Proposed Salary                                      | : | BDT 5,000                                                                                                                                                                                                                                                                                                                                                                                                                                                                      |  |  |
| Size of shop                                         | : | 20 ft x 12 ft= 240 square ft                                                                                                                                                                                                                                                                                                                                                                                                                                                   |  |  |
| Security of the shop                                 | : | BDT 60,000                                                                                                                                                                                                                                                                                                                                                                                                                                                                     |  |  |
| Implementation                                       | • | <ul> <li>The business is planned to be scaled up by investment in existing goods like; Rice, Pulse, Soap, Soft drinks, Cosmetics etc.</li> <li>Average 10% gain on sales.</li> <li>The business is operating by entrepreneur. Existing no employee.</li> <li>After getting equity fund one employee will be appointed.</li> <li>Entrepreneur is owner of the shop.</li> <li>Collects goods from Dakshinkhan,Tongi Bazaar.</li> <li>Agreed grace period is 3 months.</li> </ul> |  |  |