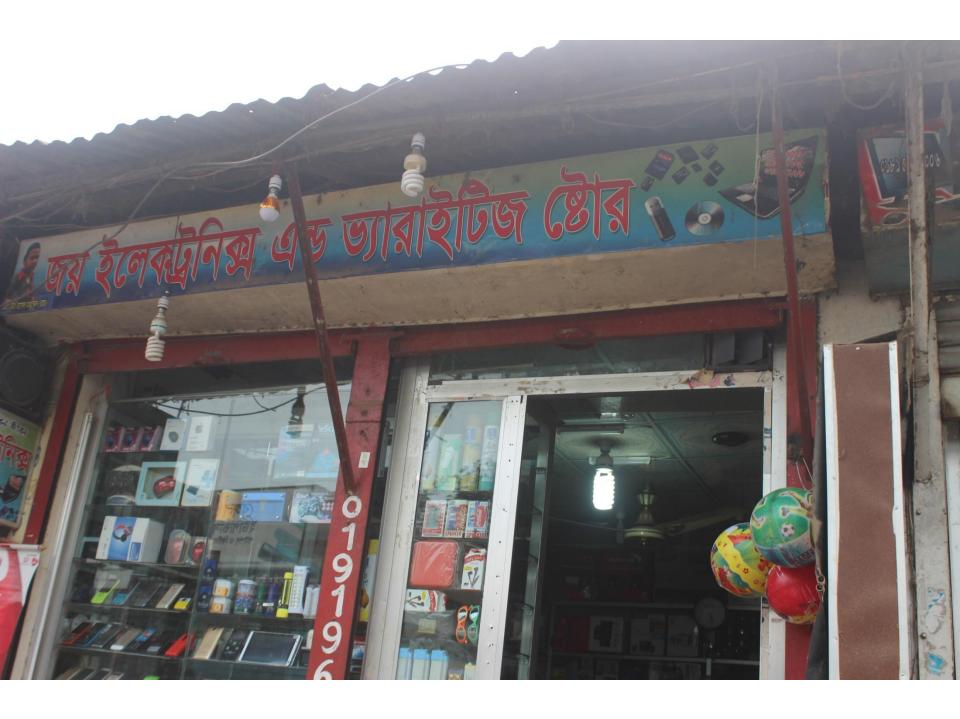

#### Proposed NU Business Name: JOY ELECTONICS & VERITIES STORE

Project identification and prepared by: Md. Nurul Islam, Dakshinkhan Unit, Dhaka Project verified by: MD. Rofiqul Islam

Grameen Shakti Samajik Byabosha Ltd.

| Proposed Nobin Udyokta Business Info                 |             |                                                                                                                                                                                                                                                                                                                                                                                                                                                       |  |  |
|------------------------------------------------------|-------------|-------------------------------------------------------------------------------------------------------------------------------------------------------------------------------------------------------------------------------------------------------------------------------------------------------------------------------------------------------------------------------------------------------------------------------------------------------|--|--|
| Business Name                                        | :           | JOY ELECTONICS & VERITIES STORE                                                                                                                                                                                                                                                                                                                                                                                                                       |  |  |
| Location                                             | :           | Kanchkura Bazar, Uttarkhan , Dhaka                                                                                                                                                                                                                                                                                                                                                                                                                    |  |  |
| Total Investment in BDT                              | :           | BDT 5,00,000/-                                                                                                                                                                                                                                                                                                                                                                                                                                        |  |  |
| Financing                                            | :           | Self BDT 3,00,000/- (from existing business) 60%                                                                                                                                                                                                                                                                                                                                                                                                      |  |  |
|                                                      | <u> </u> _' | Required Investment BDT 2,00,000/- (as equity) 40%                                                                                                                                                                                                                                                                                                                                                                                                    |  |  |
| Present salary/drawings<br>from business (estimates) | :           | BDT 5,000                                                                                                                                                                                                                                                                                                                                                                                                                                             |  |  |
| Proposed Salary                                      | :           | BDT 5,000                                                                                                                                                                                                                                                                                                                                                                                                                                             |  |  |
| Size of shop                                         | :           | 12 ft x 13 ft= 156 square ft                                                                                                                                                                                                                                                                                                                                                                                                                          |  |  |
| Security of the shop                                 | :           | BDT 150,000                                                                                                                                                                                                                                                                                                                                                                                                                                           |  |  |
| Implementation                                       | :           | <ul> <li>The business is planned to be scaled up by investment in existing goods like; Mobile ,Charger, Headphone, Accessories, Cosmetics, Bracelet, Ladies purse,School bag, Watch,Gift item etc</li> <li>Average 20% gain on sales.</li> <li>The business is operating by entrepreneur. Existing one employee.</li> <li>The shop is rented.</li> <li>Collects goods from Baitul Mokaram Dhaka.</li> <li>Agreed grace period is 3 months.</li> </ul> |  |  |