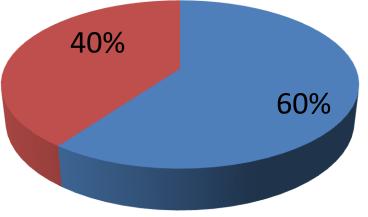

| Proposed Nobin Udyokta Business Info                 |             |                                                                                                                                                                                                                                                                                                                                                                                                                                                       |  |  |
|------------------------------------------------------|-------------|-------------------------------------------------------------------------------------------------------------------------------------------------------------------------------------------------------------------------------------------------------------------------------------------------------------------------------------------------------------------------------------------------------------------------------------------------------|--|--|
| Business Name                                        | :           | JOY ELECTONICS & VERITIES STORE                                                                                                                                                                                                                                                                                                                                                                                                                       |  |  |
| Location                                             | :           | Kanchkura Bazar, Uttarkhan , Dhaka                                                                                                                                                                                                                                                                                                                                                                                                                    |  |  |
| Total Investment in BDT                              | :           | BDT 5,00,000/-                                                                                                                                                                                                                                                                                                                                                                                                                                        |  |  |
| Financing                                            | :           | Self BDT 3,00,000/- (from existing business) 60%                                                                                                                                                                                                                                                                                                                                                                                                      |  |  |
|                                                      | <u> </u> _' | Required Investment BDT 2,00,000/- (as equity) 40%                                                                                                                                                                                                                                                                                                                                                                                                    |  |  |
| Present salary/drawings<br>from business (estimates) | :           | BDT 5,000                                                                                                                                                                                                                                                                                                                                                                                                                                             |  |  |
| Proposed Salary                                      | :           | BDT 5,000                                                                                                                                                                                                                                                                                                                                                                                                                                             |  |  |
| Size of shop                                         | :           | 12 ft x 13 ft= 156 square ft                                                                                                                                                                                                                                                                                                                                                                                                                          |  |  |
| Security of the shop                                 | :           | BDT 150,000                                                                                                                                                                                                                                                                                                                                                                                                                                           |  |  |
| Implementation                                       | :           | <ul> <li>The business is planned to be scaled up by investment in existing goods like; Mobile ,Charger, Headphone, Accessories, Cosmetics, Bracelet, Ladies purse,School bag, Watch,Gift item etc</li> <li>Average 20% gain on sales.</li> <li>The business is operating by entrepreneur. Existing one employee.</li> <li>The shop is rented.</li> <li>Collects goods from Baitul Mokaram Dhaka.</li> <li>Agreed grace period is 3 months.</li> </ul> |  |  |