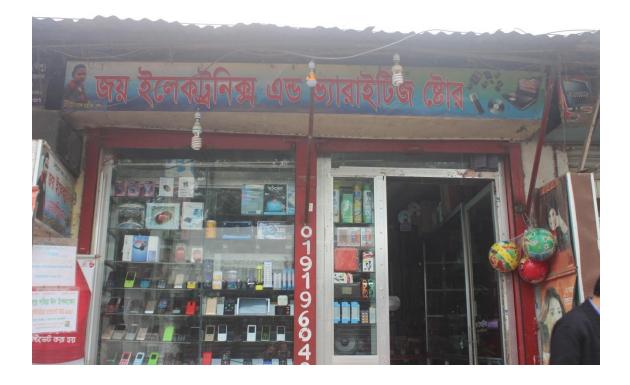

#### Proposed NU Business Name: JOY ELECTONICS & VERITIES STORE

Project identification and prepared by: Md. Nurul Islam, Dakshinkhan Unit, Dhaka Project verified by: MD. Rofiqul Islam

Grameen Shakti Samajik Byabosha Ltd.

| Proposed Nobin Udyokta Business Info                 |             |                                                                                                                                                                                                                                                                                                                                                                                                                                                       |  |  |
|------------------------------------------------------|-------------|-------------------------------------------------------------------------------------------------------------------------------------------------------------------------------------------------------------------------------------------------------------------------------------------------------------------------------------------------------------------------------------------------------------------------------------------------------|--|--|
| Business Name                                        | :           | JOY ELECTONICS & VERITIES STORE                                                                                                                                                                                                                                                                                                                                                                                                                       |  |  |
| Location                                             | :           | Kanchkura Bazar, Uttarkhan , Dhaka                                                                                                                                                                                                                                                                                                                                                                                                                    |  |  |
| Total Investment in BDT                              | :           | BDT 5,00,000/-                                                                                                                                                                                                                                                                                                                                                                                                                                        |  |  |
| Financing                                            | :           | Self BDT 3,00,000/- (from existing business) 60%                                                                                                                                                                                                                                                                                                                                                                                                      |  |  |
|                                                      | <u> </u> _' | Required Investment BDT 2,00,000/- (as equity) 40%                                                                                                                                                                                                                                                                                                                                                                                                    |  |  |
| Present salary/drawings<br>from business (estimates) | :           | BDT 5,000                                                                                                                                                                                                                                                                                                                                                                                                                                             |  |  |
| Proposed Salary                                      | :           | BDT 5,000                                                                                                                                                                                                                                                                                                                                                                                                                                             |  |  |
| Size of shop                                         | :           | 12 ft x 13 ft= 156 square ft                                                                                                                                                                                                                                                                                                                                                                                                                          |  |  |
| Security of the shop                                 | :           | BDT 150,000                                                                                                                                                                                                                                                                                                                                                                                                                                           |  |  |
| Implementation                                       | :           | <ul> <li>The business is planned to be scaled up by investment in existing goods like; Mobile ,Charger, Headphone, Accessories, Cosmetics, Bracelet, Ladies purse,School bag, Watch,Gift item etc</li> <li>Average 20% gain on sales.</li> <li>The business is operating by entrepreneur. Existing one employee.</li> <li>The shop is rented.</li> <li>Collects goods from Baitul Mokaram Dhaka.</li> <li>Agreed grace period is 3 months.</li> </ul> |  |  |