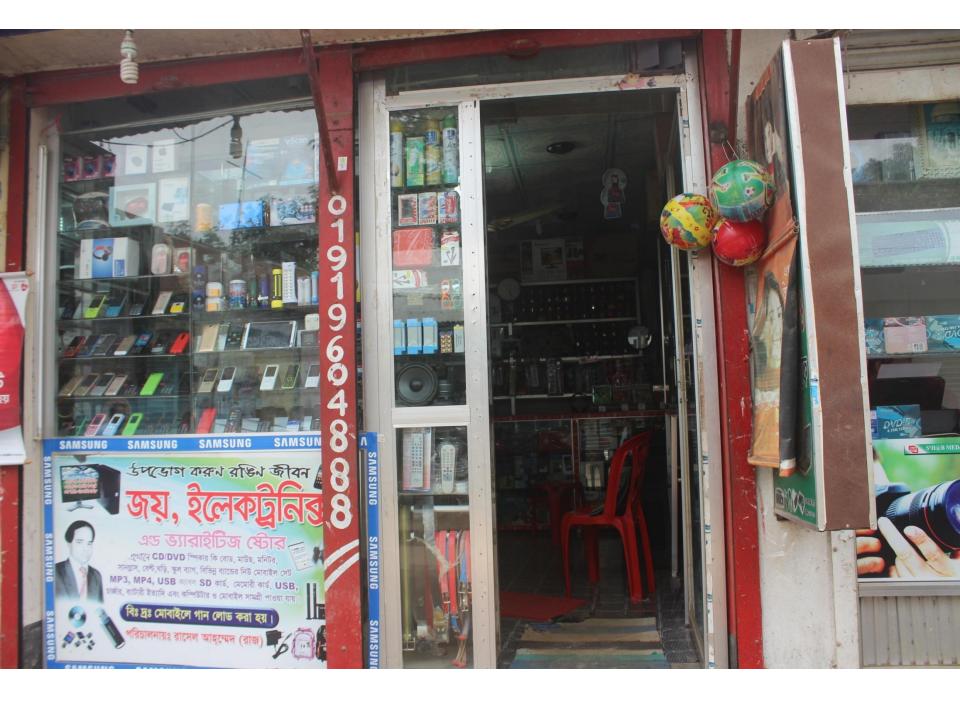

| Proposed Nobin Udyokta Business Info                 |             |                                                                                                                                                                                                                                                                                                                                                                                                                                                       |  |  |
|------------------------------------------------------|-------------|-------------------------------------------------------------------------------------------------------------------------------------------------------------------------------------------------------------------------------------------------------------------------------------------------------------------------------------------------------------------------------------------------------------------------------------------------------|--|--|
| Business Name                                        | :           | JOY ELECTONICS & VERITIES STORE                                                                                                                                                                                                                                                                                                                                                                                                                       |  |  |
| Location                                             | :           | Kanchkura Bazar, Uttarkhan , Dhaka                                                                                                                                                                                                                                                                                                                                                                                                                    |  |  |
| Total Investment in BDT                              | :           | BDT 5,00,000/-                                                                                                                                                                                                                                                                                                                                                                                                                                        |  |  |
| Financing                                            | :           | Self BDT 3,00,000/- (from existing business) 60%                                                                                                                                                                                                                                                                                                                                                                                                      |  |  |
|                                                      | <u> </u> _' | Required Investment BDT 2,00,000/- (as equity) 40%                                                                                                                                                                                                                                                                                                                                                                                                    |  |  |
| Present salary/drawings<br>from business (estimates) | :           | BDT 5,000                                                                                                                                                                                                                                                                                                                                                                                                                                             |  |  |
| Proposed Salary                                      | :           | BDT 5,000                                                                                                                                                                                                                                                                                                                                                                                                                                             |  |  |
| Size of shop                                         | :           | 12 ft x 13 ft= 156 square ft                                                                                                                                                                                                                                                                                                                                                                                                                          |  |  |
| Security of the shop                                 | :           | BDT 150,000                                                                                                                                                                                                                                                                                                                                                                                                                                           |  |  |
| Implementation                                       | :           | <ul> <li>The business is planned to be scaled up by investment in existing goods like; Mobile ,Charger, Headphone, Accessories, Cosmetics, Bracelet, Ladies purse,School bag, Watch,Gift item etc</li> <li>Average 20% gain on sales.</li> <li>The business is operating by entrepreneur. Existing one employee.</li> <li>The shop is rented.</li> <li>Collects goods from Baitul Mokaram Dhaka.</li> <li>Agreed grace period is 3 months.</li> </ul> |  |  |