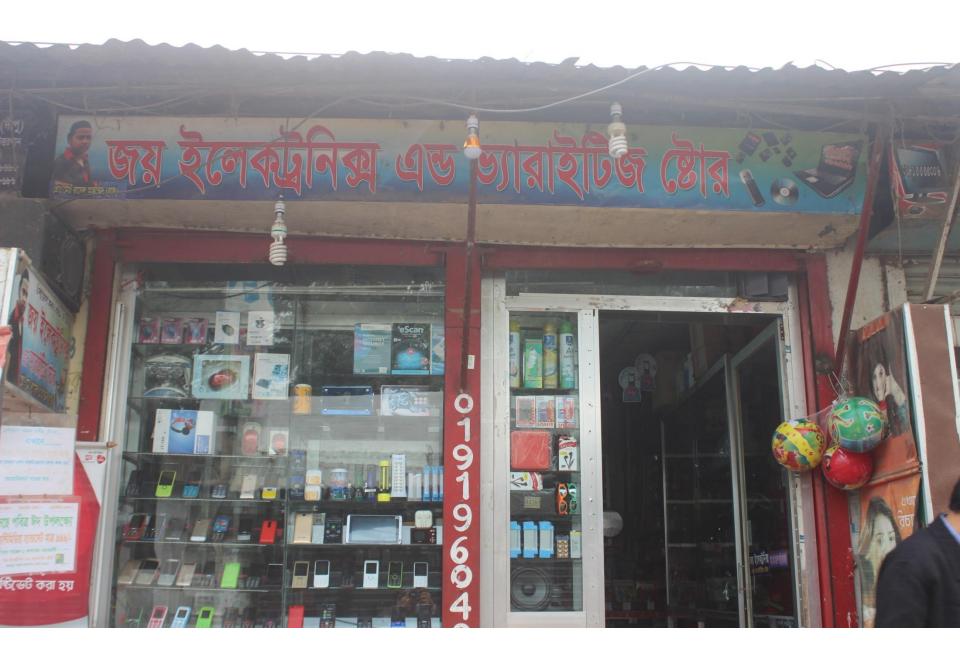

#### Proposed NU Business Name: JOY ELECTONICS & VERITIES STORE

Project identification and prepared by: Md. Nurul Islam, Dakshinkhan Unit, Dhaka Project verified by: MD. Rofiqul Islam

Grameen Shakti Samajik Byabosha Ltd.

| Proposed Nobin Udyokta Business Info                 |             |                                                                                                                                                                                                                                                                                                                                                                                                                                                       |  |  |
|------------------------------------------------------|-------------|-------------------------------------------------------------------------------------------------------------------------------------------------------------------------------------------------------------------------------------------------------------------------------------------------------------------------------------------------------------------------------------------------------------------------------------------------------|--|--|
| Business Name                                        | :           | JOY ELECTONICS & VERITIES STORE                                                                                                                                                                                                                                                                                                                                                                                                                       |  |  |
| Location                                             | :           | Kanchkura Bazar, Uttarkhan , Dhaka                                                                                                                                                                                                                                                                                                                                                                                                                    |  |  |
| Total Investment in BDT                              | :           | BDT 5,00,000/-                                                                                                                                                                                                                                                                                                                                                                                                                                        |  |  |
| Financing                                            | :           | Self BDT 3,00,000/- (from existing business) 60%                                                                                                                                                                                                                                                                                                                                                                                                      |  |  |
|                                                      | <u> </u> _' | Required Investment BDT 2,00,000/- (as equity) 40%                                                                                                                                                                                                                                                                                                                                                                                                    |  |  |
| Present salary/drawings<br>from business (estimates) | :           | BDT 5,000                                                                                                                                                                                                                                                                                                                                                                                                                                             |  |  |
| Proposed Salary                                      | :           | BDT 5,000                                                                                                                                                                                                                                                                                                                                                                                                                                             |  |  |
| Size of shop                                         | :           | 12 ft x 13 ft= 156 square ft                                                                                                                                                                                                                                                                                                                                                                                                                          |  |  |
| Security of the shop                                 | :           | BDT 150,000                                                                                                                                                                                                                                                                                                                                                                                                                                           |  |  |
| Implementation                                       | :           | <ul> <li>The business is planned to be scaled up by investment in existing goods like; Mobile ,Charger, Headphone, Accessories, Cosmetics, Bracelet, Ladies purse,School bag, Watch,Gift item etc</li> <li>Average 20% gain on sales.</li> <li>The business is operating by entrepreneur. Existing one employee.</li> <li>The shop is rented.</li> <li>Collects goods from Baitul Mokaram Dhaka.</li> <li>Agreed grace period is 3 months.</li> </ul> |  |  |