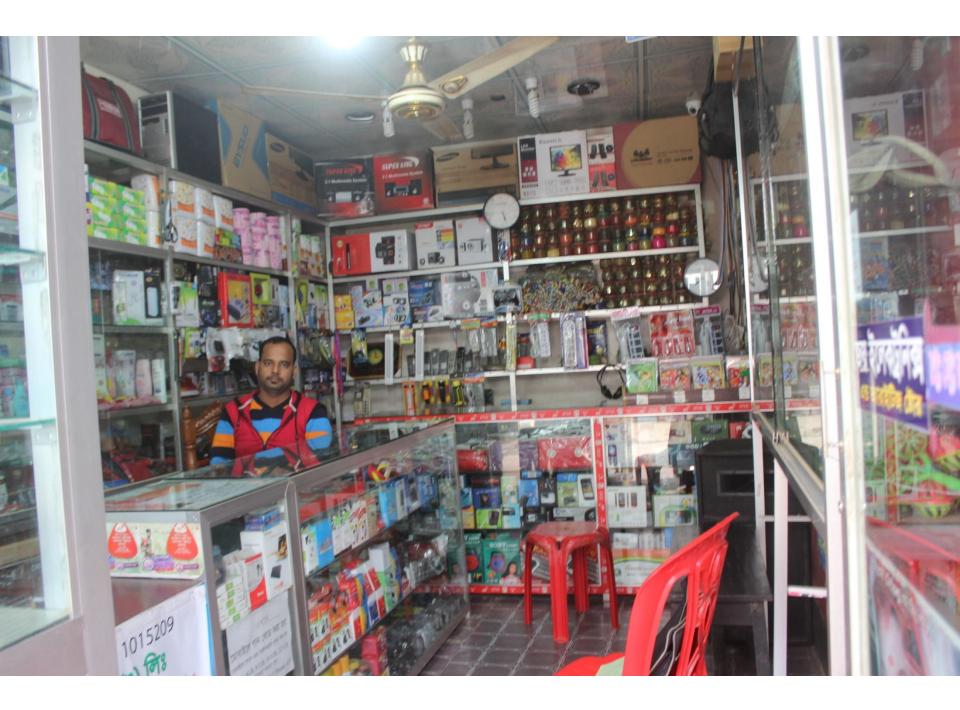

| Proposed Nobin Udyokta Business Info                 |             |                                                                                                                                                                                                                                                                                                                                                                                                                                                       |  |  |
|------------------------------------------------------|-------------|-------------------------------------------------------------------------------------------------------------------------------------------------------------------------------------------------------------------------------------------------------------------------------------------------------------------------------------------------------------------------------------------------------------------------------------------------------|--|--|
| Business Name                                        | :           | JOY ELECTONICS & VERITIES STORE                                                                                                                                                                                                                                                                                                                                                                                                                       |  |  |
| Location                                             | :           | Kanchkura Bazar, Uttarkhan , Dhaka                                                                                                                                                                                                                                                                                                                                                                                                                    |  |  |
| Total Investment in BDT                              | :           | BDT 5,00,000/-                                                                                                                                                                                                                                                                                                                                                                                                                                        |  |  |
| Financing                                            | :           | Self BDT 3,00,000/- (from existing business) 60%                                                                                                                                                                                                                                                                                                                                                                                                      |  |  |
|                                                      | <u> </u> _' | Required Investment BDT 2,00,000/- (as equity) 40%                                                                                                                                                                                                                                                                                                                                                                                                    |  |  |
| Present salary/drawings<br>from business (estimates) | :           | BDT 5,000                                                                                                                                                                                                                                                                                                                                                                                                                                             |  |  |
| Proposed Salary                                      | :           | BDT 5,000                                                                                                                                                                                                                                                                                                                                                                                                                                             |  |  |
| Size of shop                                         | :           | 12 ft x 13 ft= 156 square ft                                                                                                                                                                                                                                                                                                                                                                                                                          |  |  |
| Security of the shop                                 | :           | BDT 150,000                                                                                                                                                                                                                                                                                                                                                                                                                                           |  |  |
| Implementation                                       | :           | <ul> <li>The business is planned to be scaled up by investment in existing goods like; Mobile ,Charger, Headphone, Accessories, Cosmetics, Bracelet, Ladies purse,School bag, Watch,Gift item etc</li> <li>Average 20% gain on sales.</li> <li>The business is operating by entrepreneur. Existing one employee.</li> <li>The shop is rented.</li> <li>Collects goods from Baitul Mokaram Dhaka.</li> <li>Agreed grace period is 3 months.</li> </ul> |  |  |