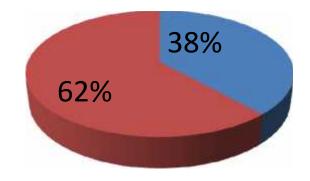

## **Source of Finance**

| Source                           | Amount in BDT | In%  |
|----------------------------------|---------------|------|
| Entrepreneur's Contribution (NU) | 72,000        | 38   |
| Investor's Contribution(GK)      | 116,000       | 62   |
| Total Investment                 | 188,000       | 100% |

Entrepreneur's Contribution (NU)

Investor's Contribution(GK)