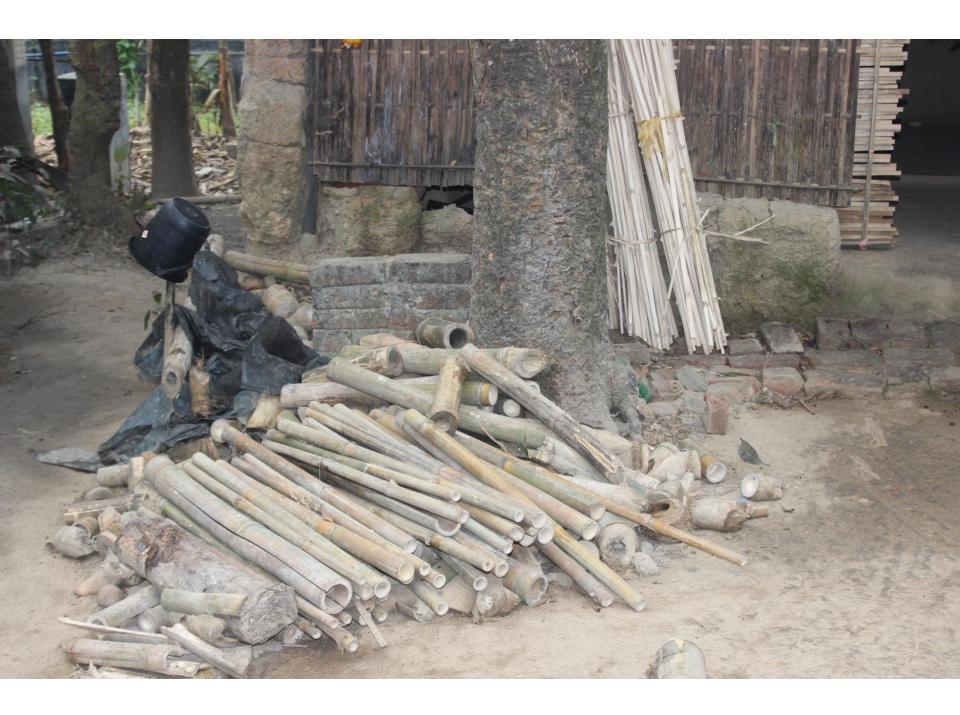

| Proposed Nobin Udyokta Business Info              |   |                                                                                                                                                                                                                                                                                                                                                                                               |  |
|---------------------------------------------------|---|-----------------------------------------------------------------------------------------------------------------------------------------------------------------------------------------------------------------------------------------------------------------------------------------------------------------------------------------------------------------------------------------------|--|
| Business Name                                     | : | RIPON KUTIR SHILPA                                                                                                                                                                                                                                                                                                                                                                            |  |
| Location                                          | : | Owner House                                                                                                                                                                                                                                                                                                                                                                                   |  |
| Total Investment in BDT                           | : | BDT 1,10,000/-                                                                                                                                                                                                                                                                                                                                                                                |  |
| Financing                                         | : | Self BDT 35,000/- (from existing business) 32% Required Investment BDT 75,000/- (as equity) 68%                                                                                                                                                                                                                                                                                               |  |
| Present salary/drawings from business (estimates) | : | BDT 4,000                                                                                                                                                                                                                                                                                                                                                                                     |  |
| Proposed Salary                                   | : | BDT 4,000                                                                                                                                                                                                                                                                                                                                                                                     |  |
| Size of shop                                      | : | 15 ft x 12 ft= 180 square ft                                                                                                                                                                                                                                                                                                                                                                  |  |
| Security of the shop                              | : | -                                                                                                                                                                                                                                                                                                                                                                                             |  |
| Implementation                                    | : | <ul> <li>Manufacturer of Khari.</li> <li>Existing eight hand in this factory &amp; After getting equity fund eight hand will be added.</li> <li>Eight labor can produce 15 khari in a day.</li> <li>Cost of raw material with production labor fee in 184 taka per khari.</li> <li>The khari selling at rupgonj bazar &amp; Uttar badda,</li> <li>Agreed grace period is 3 months.</li> </ul> |  |

| Investment Breakdown |          |          |                       |  |  |
|----------------------|----------|----------|-----------------------|--|--|
| Particulars          | Existing | Proposed | <b>Proposed Total</b> |  |  |
| Bamboo (200 * 150)   | 30,000   | 70,000   | 100,000               |  |  |
| Khari (20 * 250)     | 5,000    | 0        | 5,000                 |  |  |
| Piastic coton        | 0        | 5,000    | 5,000                 |  |  |
| Total                | 35,000   | 75,000   | 110,000               |  |  |