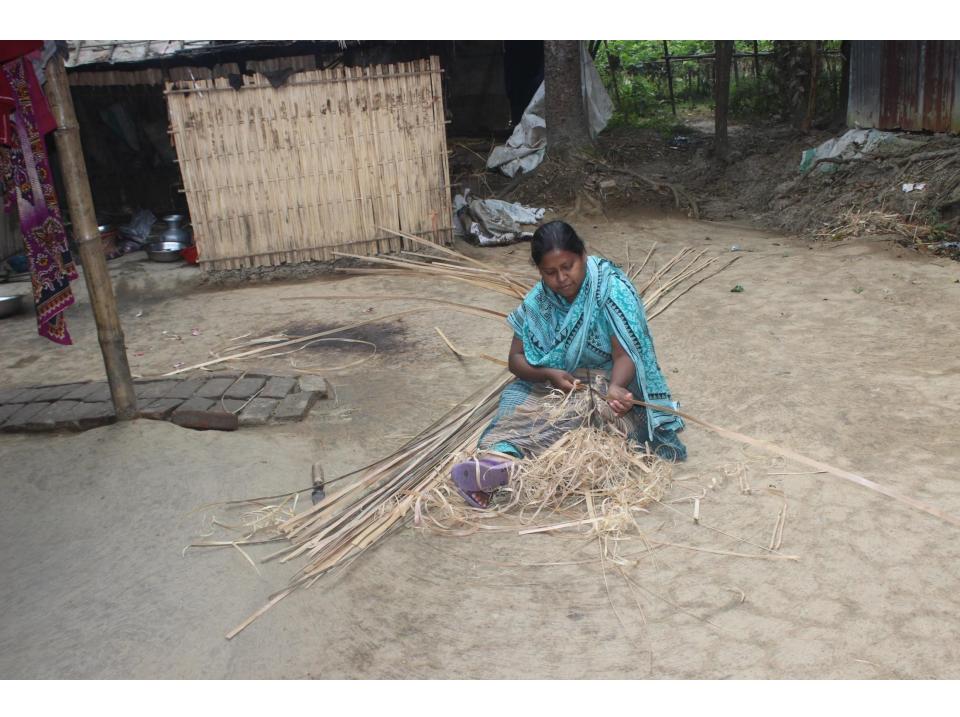

| Proposed Nobin Udyokta Business Info              |   |                                                                                                                                                                                                                                                                                                                                                                                               |  |
|---------------------------------------------------|---|-----------------------------------------------------------------------------------------------------------------------------------------------------------------------------------------------------------------------------------------------------------------------------------------------------------------------------------------------------------------------------------------------|--|
| Business Name                                     | : | RIPON KUTIR SHILPA                                                                                                                                                                                                                                                                                                                                                                            |  |
| Location                                          | : | Owner House                                                                                                                                                                                                                                                                                                                                                                                   |  |
| Total Investment in BDT                           | : | BDT 1,10,000/-                                                                                                                                                                                                                                                                                                                                                                                |  |
| Financing                                         | : | Self BDT 35,000/- (from existing business) 32% Required Investment BDT 75,000/- (as equity) 68%                                                                                                                                                                                                                                                                                               |  |
| Present salary/drawings from business (estimates) | : | BDT 4,000                                                                                                                                                                                                                                                                                                                                                                                     |  |
| Proposed Salary                                   | : | BDT 4,000                                                                                                                                                                                                                                                                                                                                                                                     |  |
| Size of shop                                      | : | 15 ft x 12 ft= 180 square ft                                                                                                                                                                                                                                                                                                                                                                  |  |
| Security of the shop                              | : | -                                                                                                                                                                                                                                                                                                                                                                                             |  |
| Implementation                                    | : | <ul> <li>Manufacturer of Khari.</li> <li>Existing eight hand in this factory &amp; After getting equity fund eight hand will be added.</li> <li>Eight labor can produce 15 khari in a day.</li> <li>Cost of raw material with production labor fee in 184 taka per khari.</li> <li>The khari selling at rupgonj bazar &amp; Uttar badda,</li> <li>Agreed grace period is 3 months.</li> </ul> |  |

# Pictures