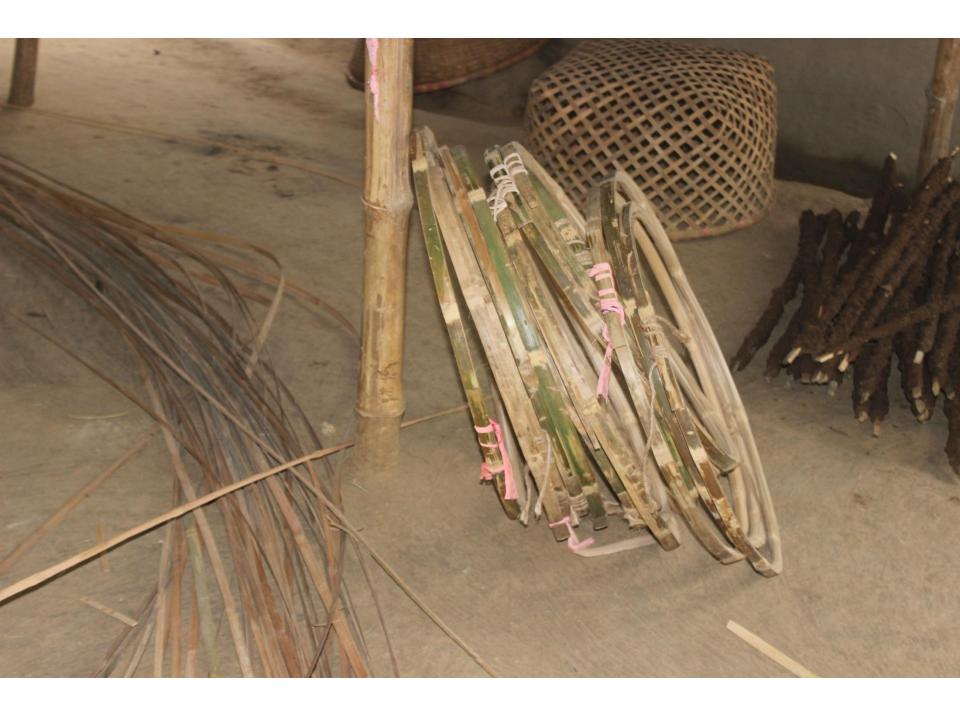

| Proposed Nobin Udyokta Business Info              |   |                                                                                                                                                                                                                                                                                                                                                                                               |  |
|---------------------------------------------------|---|-----------------------------------------------------------------------------------------------------------------------------------------------------------------------------------------------------------------------------------------------------------------------------------------------------------------------------------------------------------------------------------------------|--|
| Business Name                                     | : | RIPON KUTIR SHILPA                                                                                                                                                                                                                                                                                                                                                                            |  |
| Location                                          | : | Owner House                                                                                                                                                                                                                                                                                                                                                                                   |  |
| Total Investment in BDT                           | : | BDT 1,10,000/-                                                                                                                                                                                                                                                                                                                                                                                |  |
| Financing                                         | : | Self BDT 35,000/- (from existing business) 32% Required Investment BDT 75,000/- (as equity) 68%                                                                                                                                                                                                                                                                                               |  |
| Present salary/drawings from business (estimates) | : | BDT 4,000                                                                                                                                                                                                                                                                                                                                                                                     |  |
| Proposed Salary                                   | : | BDT 4,000                                                                                                                                                                                                                                                                                                                                                                                     |  |
| Size of shop                                      | : | 15 ft x 12 ft= 180 square ft                                                                                                                                                                                                                                                                                                                                                                  |  |
| Security of the shop                              | : | -                                                                                                                                                                                                                                                                                                                                                                                             |  |
| Implementation                                    | : | <ul> <li>Manufacturer of Khari.</li> <li>Existing eight hand in this factory &amp; After getting equity fund eight hand will be added.</li> <li>Eight labor can produce 15 khari in a day.</li> <li>Cost of raw material with production labor fee in 184 taka per khari.</li> <li>The khari selling at rupgonj bazar &amp; Uttar badda,</li> <li>Agreed grace period is 3 months.</li> </ul> |  |

| Investment Breakdown |          |          |                       |  |  |
|----------------------|----------|----------|-----------------------|--|--|
| Particulars          | Existing | Proposed | <b>Proposed Total</b> |  |  |
| Bamboo (200 * 150)   | 30,000   | 70,000   | 100,000               |  |  |
| Khari (20 * 250)     | 5,000    | 0        | 5,000                 |  |  |
| Piastic coton        | 0        | 5,000    | 5,000                 |  |  |
| Total                | 35,000   | 75,000   | 110,000               |  |  |