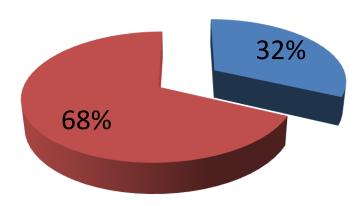

| Proposed Nobin Udyokta Business Info              |   |                                                                                                                                                                                                                                                                                                                                                                                               |  |
|---------------------------------------------------|---|-----------------------------------------------------------------------------------------------------------------------------------------------------------------------------------------------------------------------------------------------------------------------------------------------------------------------------------------------------------------------------------------------|--|
| Business Name                                     | : | RIPON KUTIR SHILPA                                                                                                                                                                                                                                                                                                                                                                            |  |
| Location                                          | : | Owner House                                                                                                                                                                                                                                                                                                                                                                                   |  |
| Total Investment in BDT                           | : | BDT 1,10,000/-                                                                                                                                                                                                                                                                                                                                                                                |  |
| Financing                                         | : | Self BDT 35,000/- (from existing business) 32% Required Investment BDT 75,000/- (as equity) 68%                                                                                                                                                                                                                                                                                               |  |
| Present salary/drawings from business (estimates) | : | BDT 4,000                                                                                                                                                                                                                                                                                                                                                                                     |  |
| Proposed Salary                                   | : | BDT 4,000                                                                                                                                                                                                                                                                                                                                                                                     |  |
| Size of shop                                      | : | 15 ft x 12 ft= 180 square ft                                                                                                                                                                                                                                                                                                                                                                  |  |
| Security of the shop                              | : | -                                                                                                                                                                                                                                                                                                                                                                                             |  |
| Implementation                                    | : | <ul> <li>Manufacturer of Khari.</li> <li>Existing eight hand in this factory &amp; After getting equity fund eight hand will be added.</li> <li>Eight labor can produce 15 khari in a day.</li> <li>Cost of raw material with production labor fee in 184 taka per khari.</li> <li>The khari selling at rupgonj bazar &amp; Uttar badda,</li> <li>Agreed grace period is 3 months.</li> </ul> |  |

| Investment Breakdown |          |          |                       |  |  |
|----------------------|----------|----------|-----------------------|--|--|
| Particulars          | Existing | Proposed | <b>Proposed Total</b> |  |  |
| Bamboo (200 * 150)   | 30,000   | 70,000   | 100,000               |  |  |
| Khari (20 * 250)     | 5,000    | 0        | 5,000                 |  |  |
| Piastic coton        | 0        | 5,000    | 5,000                 |  |  |
| Total                | 35,000   | 75,000   | 110,000               |  |  |

#### **Source of Finance**

■ Entrepreneur's contibution 35,000 ■ Investor's Investment 75000 ■ Total 110,000

| Financial Projection (BDT)        |       |         |           |           |
|-----------------------------------|-------|---------|-----------|-----------|
| Particular                        | Daily | Monthly | 1st Year  | 2nd Year  |
| Revenue (sales)                   |       |         |           |           |
| Grocery Item                      | 3,000 | 90,000  | 1,080,000 | 1,134,000 |
| Total Sales (A)                   | 3,000 | 90,000  | 1,080,000 | 1,134,000 |
| Less. Variable Expense            |       |         |           |           |
| Grocery Item                      | 2,250 | 67,500  | 810,000   | 850,500   |
| Total variable Expense (B)        | 2,250 | 67,500  | 810,000   | 850,500   |
| Contribution Margin (CM) [C=(A-B) | 750   | 22,500  | 270,000   | 283,500   |
| Less. Fixed Expense               |       |         |           |           |
| Electricity Bill                  |       | 300     | 3,600     | 3,600     |
| Transportation                    |       | 4,000   | 48,000    | 54,000    |
| Mobile Bill                       |       | 300     | 3,600     | 6,000     |
| Salary (staff)                    |       | 5,000   | 60,000    | 60,000    |
| Non Cash Item                     |       |         |           |           |
| Depreciation                      |       |         |           |           |
| Total Fixed Cost                  |       | 9,600   | 115,200   | 123,600   |
| Net Profit (E) [C-D)              |       | 12,900  | 154,800   | 159,900   |
| Investment Payback                |       |         | 45,000    | 45,000    |