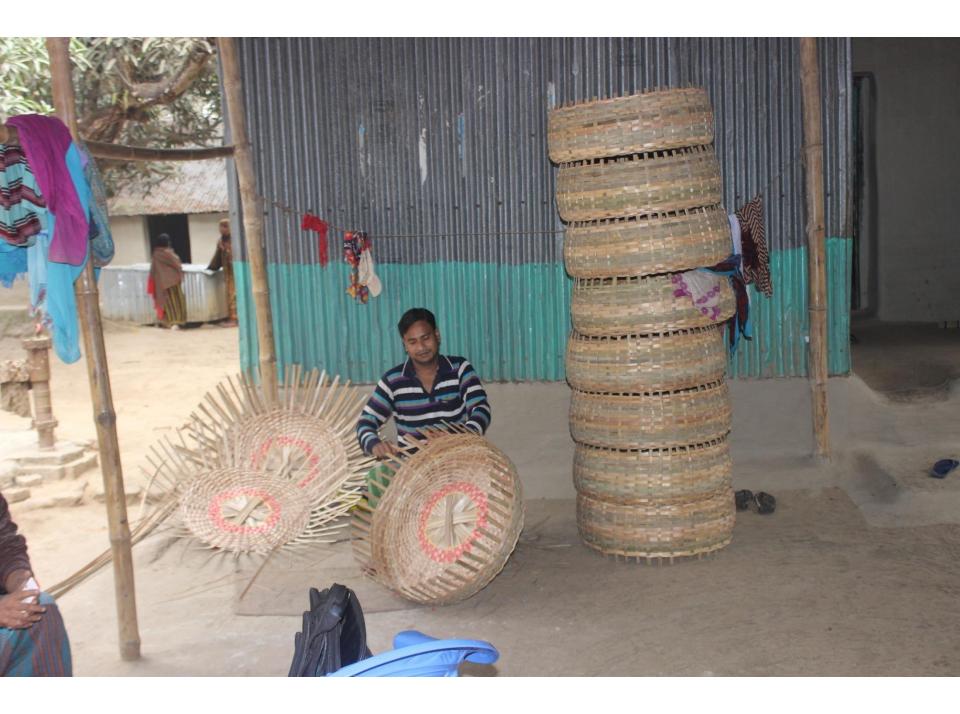

| Proposed Nobin Udyokta Business Info              |   |                                                                                                                                                                                                                                                                                                                                                                                               |  |
|---------------------------------------------------|---|-----------------------------------------------------------------------------------------------------------------------------------------------------------------------------------------------------------------------------------------------------------------------------------------------------------------------------------------------------------------------------------------------|--|
| Business Name                                     | : | RIPON KUTIR SHILPA                                                                                                                                                                                                                                                                                                                                                                            |  |
| Location                                          | : | Owner House                                                                                                                                                                                                                                                                                                                                                                                   |  |
| Total Investment in BDT                           | : | BDT 1,10,000/-                                                                                                                                                                                                                                                                                                                                                                                |  |
| Financing                                         | : | Self BDT 35,000/- (from existing business) 32% Required Investment BDT 75,000/- (as equity) 68%                                                                                                                                                                                                                                                                                               |  |
| Present salary/drawings from business (estimates) | : | BDT 4,000                                                                                                                                                                                                                                                                                                                                                                                     |  |
| Proposed Salary                                   | : | BDT 4,000                                                                                                                                                                                                                                                                                                                                                                                     |  |
| Size of shop                                      | : | 15 ft x 12 ft= 180 square ft                                                                                                                                                                                                                                                                                                                                                                  |  |
| Security of the shop                              | : | -                                                                                                                                                                                                                                                                                                                                                                                             |  |
| Implementation                                    | : | <ul> <li>Manufacturer of Khari.</li> <li>Existing eight hand in this factory &amp; After getting equity fund eight hand will be added.</li> <li>Eight labor can produce 15 khari in a day.</li> <li>Cost of raw material with production labor fee in 184 taka per khari.</li> <li>The khari selling at rupgonj bazar &amp; Uttar badda,</li> <li>Agreed grace period is 3 months.</li> </ul> |  |

# Pictures