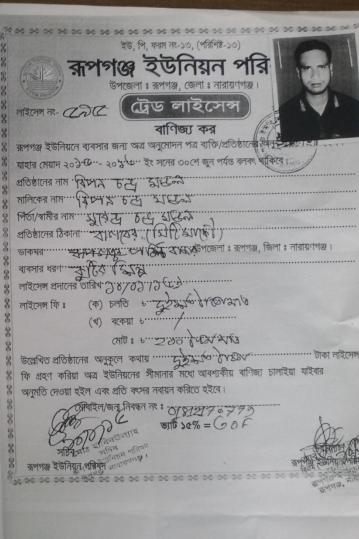

| Proposed Nobin Udyokta Business Info              |   |                                                                                                                                                                                                                                                                                                                                                                                               |  |
|---------------------------------------------------|---|-----------------------------------------------------------------------------------------------------------------------------------------------------------------------------------------------------------------------------------------------------------------------------------------------------------------------------------------------------------------------------------------------|--|
| Business Name                                     | : | RIPON KUTIR SHILPA                                                                                                                                                                                                                                                                                                                                                                            |  |
| Location                                          | : | Owner House                                                                                                                                                                                                                                                                                                                                                                                   |  |
| Total Investment in BDT                           | : | BDT 1,10,000/-                                                                                                                                                                                                                                                                                                                                                                                |  |
| Financing                                         | : | Self BDT 35,000/- (from existing business) 32% Required Investment BDT 75,000/- (as equity) 68%                                                                                                                                                                                                                                                                                               |  |
| Present salary/drawings from business (estimates) | : | BDT 4,000                                                                                                                                                                                                                                                                                                                                                                                     |  |
| Proposed Salary                                   | : | BDT 4,000                                                                                                                                                                                                                                                                                                                                                                                     |  |
| Size of shop                                      | : | 15 ft x 12 ft= 180 square ft                                                                                                                                                                                                                                                                                                                                                                  |  |
| Security of the shop                              | : | -                                                                                                                                                                                                                                                                                                                                                                                             |  |
| Implementation                                    | : | <ul> <li>Manufacturer of Khari.</li> <li>Existing eight hand in this factory &amp; After getting equity fund eight hand will be added.</li> <li>Eight labor can produce 15 khari in a day.</li> <li>Cost of raw material with production labor fee in 184 taka per khari.</li> <li>The khari selling at rupgonj bazar &amp; Uttar badda,</li> <li>Agreed grace period is 3 months.</li> </ul> |  |