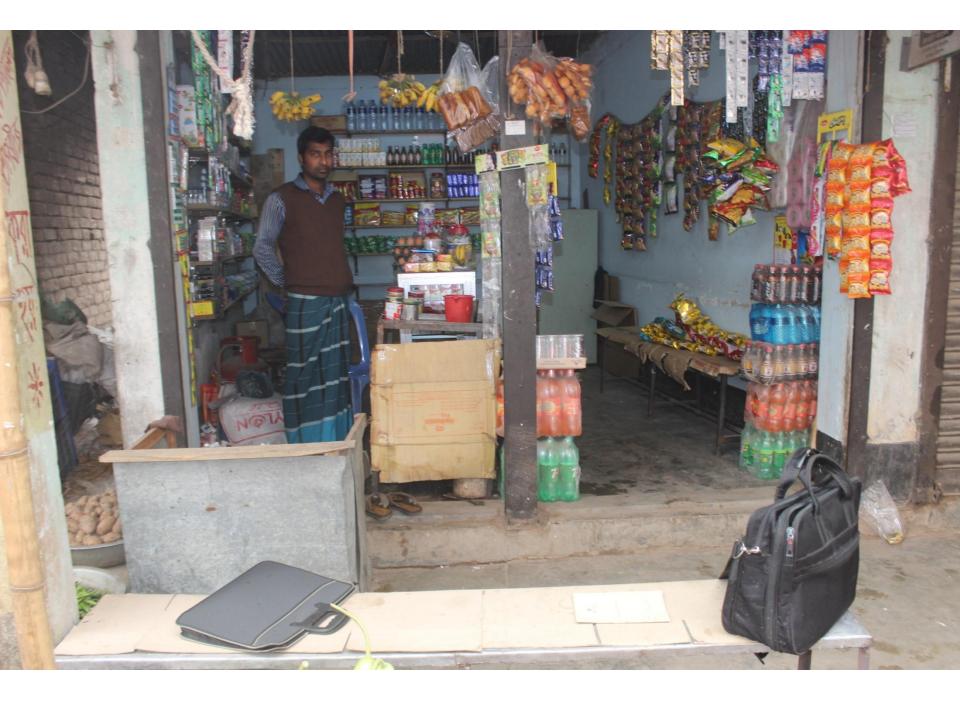

| Proposed Nobin Udyokta Business Info                 |   |                                                                                                                                                                                                                                                                                                                                                                                               |  |  |
|------------------------------------------------------|---|-----------------------------------------------------------------------------------------------------------------------------------------------------------------------------------------------------------------------------------------------------------------------------------------------------------------------------------------------------------------------------------------------|--|--|
| Business Name                                        |   | ZIA GENERAL STORE                                                                                                                                                                                                                                                                                                                                                                             |  |  |
| Location                                             | : | Chamurkhan mor,Uttarkhan ,Dhaka                                                                                                                                                                                                                                                                                                                                                               |  |  |
| Total Investment in BDT                              | : | BDT 100,000/-                                                                                                                                                                                                                                                                                                                                                                                 |  |  |
| Financing                                            | : | Self BDT 40,000/- (from existing business) 40%<br>Required Investment BDT 60,000/- (as equity) 60%                                                                                                                                                                                                                                                                                            |  |  |
| Present salary/drawings<br>from business (estimates) | : | BDT 5,000                                                                                                                                                                                                                                                                                                                                                                                     |  |  |
| Proposed Salary                                      | : | BDT 5,000                                                                                                                                                                                                                                                                                                                                                                                     |  |  |
| Size of shop                                         | : | 18 ft x 12 ft= 216 square ft                                                                                                                                                                                                                                                                                                                                                                  |  |  |
| Security of the shop                                 | : | BDT 60,000                                                                                                                                                                                                                                                                                                                                                                                    |  |  |
| Implementation                                       | : | <ul> <li>He business is planned to be scaled up by investment in existing goods like; Biscuit, Chanachur, Soft drinks, Bread, Banana, Tea etc.</li> <li>Average 20% gain on other item sales.</li> <li>The business is operating by entrepreneur. Existing no employee.</li> <li>Collects goods from Tangi.</li> <li>The shop is rented.</li> <li>Agreed grace period is 3 months.</li> </ul> |  |  |

### THREATS

Theft Fire Political unrest Pictures

|  | গ্রামীণ ব্যাংক<br>প্রামীণ ব্যাংক<br>পাবা, জন্ম                                      |  |
|--|-------------------------------------------------------------------------------------|--|
|  | সহজ ঋণের পাশ বই                                                                     |  |
|  | नाम प्रतिहोग<br>अमी नर हुन द उ<br>कम्म नर रिक्स नर उद्य य                           |  |
|  | কেন্দ্রের নাম ট্রামটেটে সম<br>বই ইস্যার তারিখ 3 8 200<br>শাখা ব্যবস্থাপকের স্বাক্ষর |  |
|  |                                                                                     |  |