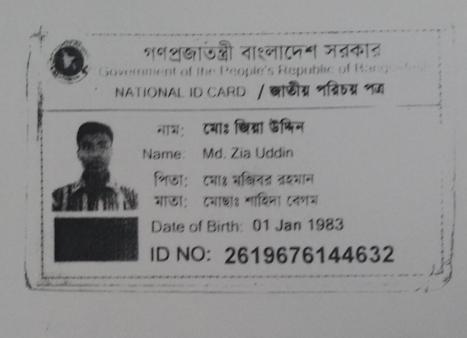

#### Proposed NU Business Name: ZIA GENERAL STORE

Project identification and prepared by: Md. Nurul Islam, Dakshinkhan Unit, Dhaka Project verified by: MD. Rofiqul Islam

Samajik Byabosha Ltd.

| Brief Bio of The Proposed Nobin Udyokta                                                                                                                        |                                         |                                                                                                                                                                                                           |  |  |  |
|----------------------------------------------------------------------------------------------------------------------------------------------------------------|-----------------------------------------|-----------------------------------------------------------------------------------------------------------------------------------------------------------------------------------------------------------|--|--|--|
| Name                                                                                                                                                           | :                                       | ZIA UDDIN                                                                                                                                                                                                 |  |  |  |
| Age                                                                                                                                                            | :                                       | 01-01-1983 (32Y <i>ears)</i>                                                                                                                                                                              |  |  |  |
| Education, till to date                                                                                                                                        | :                                       | HSC                                                                                                                                                                                                       |  |  |  |
| Marital status                                                                                                                                                 | :                                       | Married                                                                                                                                                                                                   |  |  |  |
| Children                                                                                                                                                       | :                                       | 01 Dauther                                                                                                                                                                                                |  |  |  |
| No. of siblings:                                                                                                                                               | :                                       | 02 Brother, 01 Sisters                                                                                                                                                                                    |  |  |  |
| Address                                                                                                                                                        | :                                       | Vill: Gobindropur, P.O: Ujampur, P.S: Uttarkhan, Dist: Dhaka                                                                                                                                              |  |  |  |
| Parent's and GB related Info<br>(i) Who is GB member<br>(ii) Mother's name<br>(iii) Father's name<br>(iv) GB member's info                                     | ::::::::::::::::::::::::::::::::::::::: | Mother Father SHAHIDA BEGUM<br>MD MOJIBUR RAHMAN<br>Branch: Dakshinkhan, Centre # 36 (Female),<br>Member ID: 2889, Group No: 03<br>Member since: 13-12-2010 <i>(20 Years)</i><br>First Ioan: BDT 5,000 /- |  |  |  |
| Further Information:<br>(v) Who pays GB loan installment<br>(vi) Mobile lady<br>(vii) Grameen Education Loan<br>(viii) Any other loan like GB,<br>BRAC ASA etc | :                                       | Outstanding loan: Nil<br>Father<br>No<br>No                                                                                                                                                               |  |  |  |