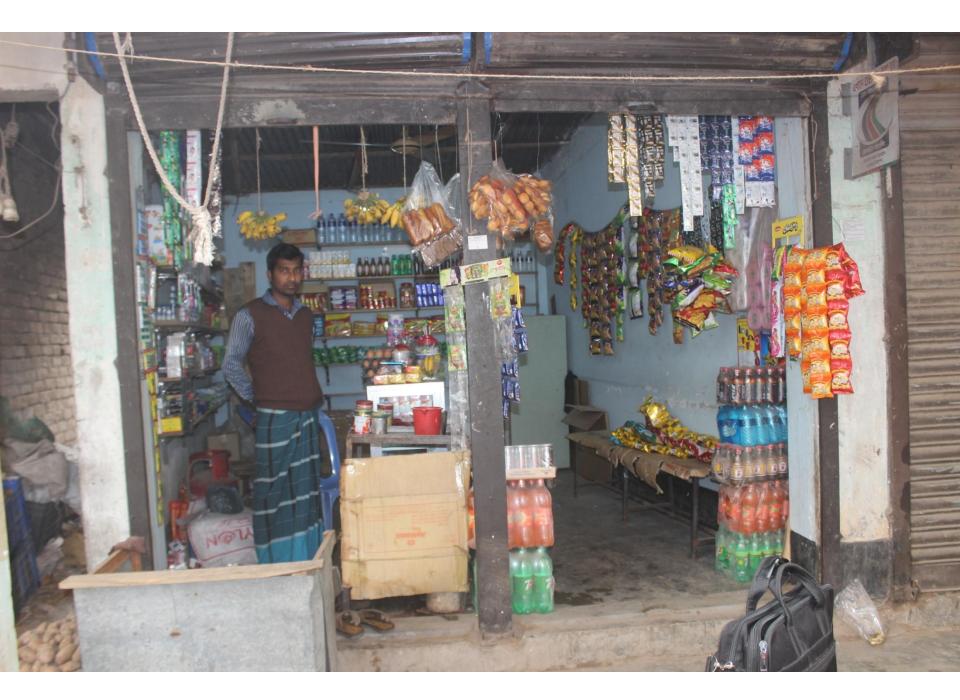

| Proposed Nobin Udyokta Business Info                 |   |                                                                                                                                                                                                                                                                                                                                                                                               |  |  |
|------------------------------------------------------|---|-----------------------------------------------------------------------------------------------------------------------------------------------------------------------------------------------------------------------------------------------------------------------------------------------------------------------------------------------------------------------------------------------|--|--|
| Business Name                                        |   | ZIA GENERAL STORE                                                                                                                                                                                                                                                                                                                                                                             |  |  |
| Location                                             | : | Chamurkhan mor,Uttarkhan ,Dhaka                                                                                                                                                                                                                                                                                                                                                               |  |  |
| Total Investment in BDT                              | : | BDT 100,000/-                                                                                                                                                                                                                                                                                                                                                                                 |  |  |
| Financing                                            | : | Self BDT 40,000/- (from existing business) 40%<br>Required Investment BDT 60,000/- (as equity) 60%                                                                                                                                                                                                                                                                                            |  |  |
| Present salary/drawings<br>from business (estimates) | : | BDT 5,000                                                                                                                                                                                                                                                                                                                                                                                     |  |  |
| Proposed Salary                                      | : | BDT 5,000                                                                                                                                                                                                                                                                                                                                                                                     |  |  |
| Size of shop                                         | : | 18 ft x 12 ft= 216 square ft                                                                                                                                                                                                                                                                                                                                                                  |  |  |
| Security of the shop                                 | : | BDT 60,000                                                                                                                                                                                                                                                                                                                                                                                    |  |  |
| Implementation                                       | : | <ul> <li>He business is planned to be scaled up by investment in existing goods like; Biscuit, Chanachur, Soft drinks, Bread, Banana, Tea etc.</li> <li>Average 20% gain on other item sales.</li> <li>The business is operating by entrepreneur. Existing no employee.</li> <li>Collects goods from Tangi.</li> <li>The shop is rented.</li> <li>Agreed grace period is 3 months.</li> </ul> |  |  |

### THREATS

Theft Fire Political unrest Pictures

|  | গ্রামীণ ব্যাংক<br>প্রামীণ ব্যাংক<br>পাবা, জন্ম                                      |  |
|--|-------------------------------------------------------------------------------------|--|
|  | সহজ ঋণের পাশ বই                                                                     |  |
|  | नाम प्रतिहोग<br>अमी नर हुन द उ<br>कम्म नर रिक्स नर उद्य य                           |  |
|  | কেন্দ্রের নাম ট্রামটেটে সম<br>বই ইস্যার তারিখ 3 8 200<br>শাখা ব্যবস্থাপকের স্বাক্ষর |  |
|  |                                                                                     |  |