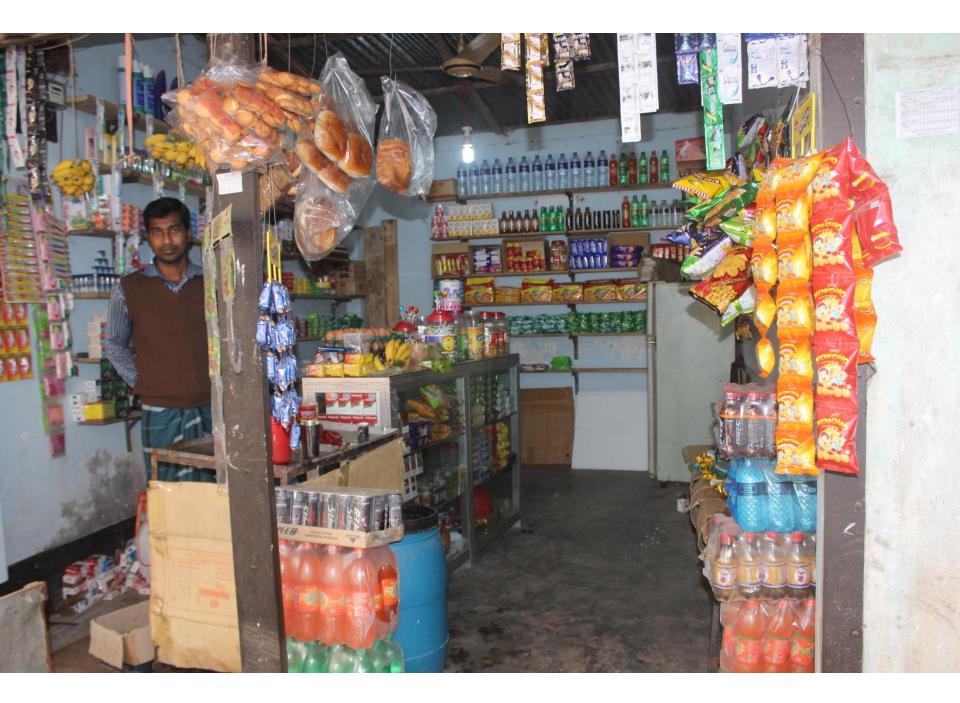

| Proposed Nobin Udyokta Business Info                 |   |                                                                                                                                                                                                                                                                                                                                                                                               |  |  |
|------------------------------------------------------|---|-----------------------------------------------------------------------------------------------------------------------------------------------------------------------------------------------------------------------------------------------------------------------------------------------------------------------------------------------------------------------------------------------|--|--|
| Business Name                                        |   | ZIA GENERAL STORE                                                                                                                                                                                                                                                                                                                                                                             |  |  |
| Location                                             | : | Chamurkhan mor,Uttarkhan ,Dhaka                                                                                                                                                                                                                                                                                                                                                               |  |  |
| Total Investment in BDT                              | : | BDT 100,000/-                                                                                                                                                                                                                                                                                                                                                                                 |  |  |
| Financing                                            | : | Self BDT 40,000/- (from existing business) 40%<br>Required Investment BDT 60,000/- (as equity) 60%                                                                                                                                                                                                                                                                                            |  |  |
| Present salary/drawings<br>from business (estimates) | : | BDT 5,000                                                                                                                                                                                                                                                                                                                                                                                     |  |  |
| Proposed Salary                                      | : | BDT 5,000                                                                                                                                                                                                                                                                                                                                                                                     |  |  |
| Size of shop                                         | : | 18 ft x 12 ft= 216 square ft                                                                                                                                                                                                                                                                                                                                                                  |  |  |
| Security of the shop                                 | : | BDT 60,000                                                                                                                                                                                                                                                                                                                                                                                    |  |  |
| Implementation                                       | : | <ul> <li>He business is planned to be scaled up by investment in existing goods like; Biscuit, Chanachur, Soft drinks, Bread, Banana, Tea etc.</li> <li>Average 20% gain on other item sales.</li> <li>The business is operating by entrepreneur. Existing no employee.</li> <li>Collects goods from Tangi.</li> <li>The shop is rented.</li> <li>Agreed grace period is 3 months.</li> </ul> |  |  |

### THREATS

Theft Fire Political unrest Pictures

|  | গ্রামীণ ব্যাংক<br>প্রামীণ ব্যাংক<br>পাবা, জন্ম                                      |  |
|--|-------------------------------------------------------------------------------------|--|
|  | সহজ ঋণের পাশ বই                                                                     |  |
|  | नाम प्रतिहोग<br>अमी नर हुन द उ<br>कम्म नर रिक्स नर उद्य य                           |  |
|  | কেন্দ্রের নাম ট্রামটেটে সম<br>বই ইস্যার তারিখ 3 8 200<br>শাখা ব্যবস্থাপকের স্বাক্ষর |  |
|  |                                                                                     |  |