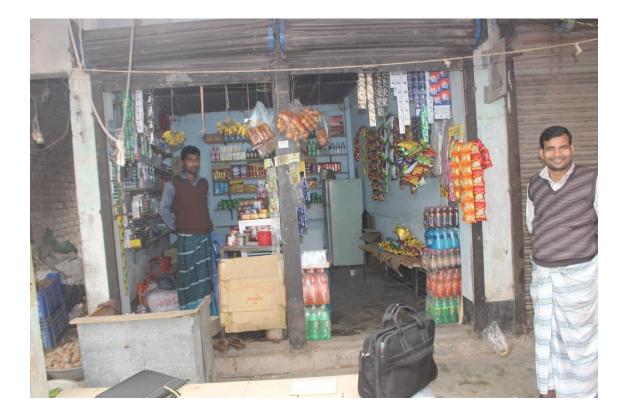

| Proposed Nobin Udyokta Business Info                 |   |                                                                                                                                                                                                                                                                                                                                                                                               |  |  |
|------------------------------------------------------|---|-----------------------------------------------------------------------------------------------------------------------------------------------------------------------------------------------------------------------------------------------------------------------------------------------------------------------------------------------------------------------------------------------|--|--|
| Business Name                                        |   | ZIA GENERAL STORE                                                                                                                                                                                                                                                                                                                                                                             |  |  |
| Location                                             | : | Chamurkhan mor,Uttarkhan ,Dhaka                                                                                                                                                                                                                                                                                                                                                               |  |  |
| Total Investment in BDT                              | : | BDT 100,000/-                                                                                                                                                                                                                                                                                                                                                                                 |  |  |
| Financing                                            | : | Self BDT 40,000/- (from existing business) 40%<br>Required Investment BDT 60,000/- (as equity) 60%                                                                                                                                                                                                                                                                                            |  |  |
| Present salary/drawings<br>from business (estimates) | : | BDT 5,000                                                                                                                                                                                                                                                                                                                                                                                     |  |  |
| Proposed Salary                                      | : | BDT 5,000                                                                                                                                                                                                                                                                                                                                                                                     |  |  |
| Size of shop                                         | : | 18 ft x 12 ft= 216 square ft                                                                                                                                                                                                                                                                                                                                                                  |  |  |
| Security of the shop                                 | : | BDT 60,000                                                                                                                                                                                                                                                                                                                                                                                    |  |  |
| Implementation                                       | : | <ul> <li>He business is planned to be scaled up by investment in existing goods like; Biscuit, Chanachur, Soft drinks, Bread, Banana, Tea etc.</li> <li>Average 20% gain on other item sales.</li> <li>The business is operating by entrepreneur. Existing no employee.</li> <li>Collects goods from Tangi.</li> <li>The shop is rented.</li> <li>Agreed grace period is 3 months.</li> </ul> |  |  |