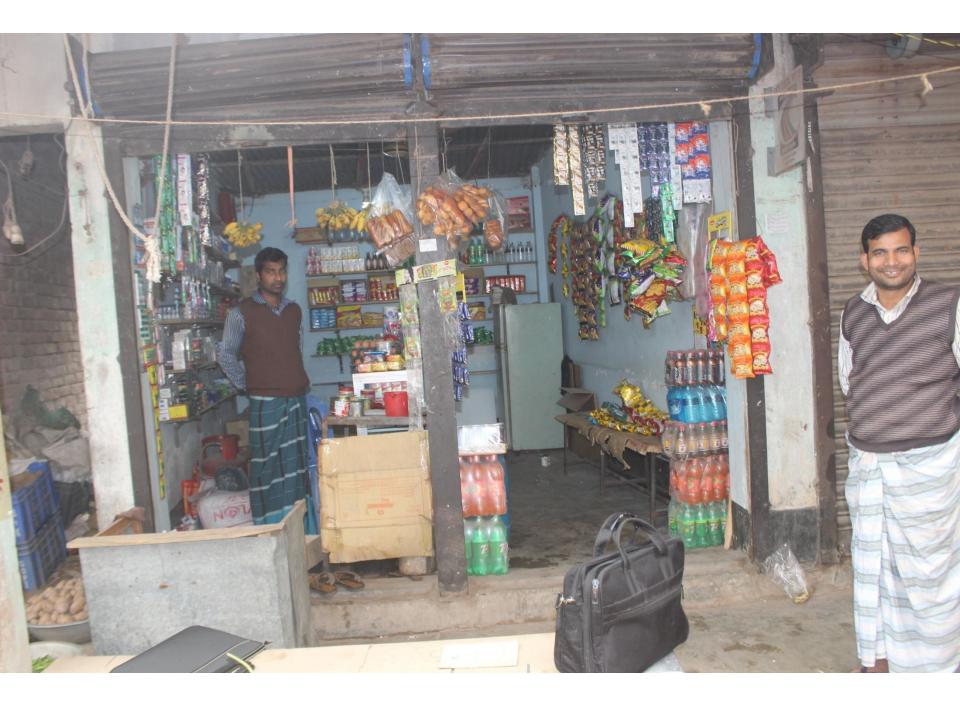

| Proposed Nobin Udyokta Business Info                 |   |                                                                                                                                                                                                                                                                                                                                                                                               |  |  |
|------------------------------------------------------|---|-----------------------------------------------------------------------------------------------------------------------------------------------------------------------------------------------------------------------------------------------------------------------------------------------------------------------------------------------------------------------------------------------|--|--|
| Business Name                                        |   | ZIA GENERAL STORE                                                                                                                                                                                                                                                                                                                                                                             |  |  |
| Location                                             | : | Chamurkhan mor,Uttarkhan ,Dhaka                                                                                                                                                                                                                                                                                                                                                               |  |  |
| Total Investment in BDT                              | : | BDT 100,000/-                                                                                                                                                                                                                                                                                                                                                                                 |  |  |
| Financing                                            | : | Self BDT 40,000/- (from existing business) 40%<br>Required Investment BDT 60,000/- (as equity) 60%                                                                                                                                                                                                                                                                                            |  |  |
| Present salary/drawings<br>from business (estimates) | : | BDT 5,000                                                                                                                                                                                                                                                                                                                                                                                     |  |  |
| Proposed Salary                                      | : | BDT 5,000                                                                                                                                                                                                                                                                                                                                                                                     |  |  |
| Size of shop                                         | : | 18 ft x 12 ft= 216 square ft                                                                                                                                                                                                                                                                                                                                                                  |  |  |
| Security of the shop                                 | : | BDT 60,000                                                                                                                                                                                                                                                                                                                                                                                    |  |  |
| Implementation                                       | : | <ul> <li>He business is planned to be scaled up by investment in existing goods like; Biscuit, Chanachur, Soft drinks, Bread, Banana, Tea etc.</li> <li>Average 20% gain on other item sales.</li> <li>The business is operating by entrepreneur. Existing no employee.</li> <li>Collects goods from Tangi.</li> <li>The shop is rented.</li> <li>Agreed grace period is 3 months.</li> </ul> |  |  |