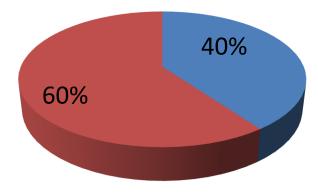

| Proposed Nobin Udyokta Business Info                 |   |                                                                                                                                                                                                                                                                                                                                                                                               |  |  |
|------------------------------------------------------|---|-----------------------------------------------------------------------------------------------------------------------------------------------------------------------------------------------------------------------------------------------------------------------------------------------------------------------------------------------------------------------------------------------|--|--|
| Business Name                                        |   | ZIA GENERAL STORE                                                                                                                                                                                                                                                                                                                                                                             |  |  |
| Location                                             | : | Chamurkhan mor,Uttarkhan ,Dhaka                                                                                                                                                                                                                                                                                                                                                               |  |  |
| Total Investment in BDT                              | : | BDT 100,000/-                                                                                                                                                                                                                                                                                                                                                                                 |  |  |
| Financing                                            | : | Self BDT 40,000/- (from existing business) 40%<br>Required Investment BDT 60,000/- (as equity) 60%                                                                                                                                                                                                                                                                                            |  |  |
| Present salary/drawings<br>from business (estimates) | : | BDT 5,000                                                                                                                                                                                                                                                                                                                                                                                     |  |  |
| Proposed Salary                                      | : | BDT 5,000                                                                                                                                                                                                                                                                                                                                                                                     |  |  |
| Size of shop                                         | : | 18 ft x 12 ft= 216 square ft                                                                                                                                                                                                                                                                                                                                                                  |  |  |
| Security of the shop                                 | : | BDT 60,000                                                                                                                                                                                                                                                                                                                                                                                    |  |  |
| Implementation                                       | : | <ul> <li>He business is planned to be scaled up by investment in existing goods like; Biscuit, Chanachur, Soft drinks, Bread, Banana, Tea etc.</li> <li>Average 20% gain on other item sales.</li> <li>The business is operating by entrepreneur. Existing no employee.</li> <li>Collects goods from Tangi.</li> <li>The shop is rented.</li> <li>Agreed grace period is 3 months.</li> </ul> |  |  |