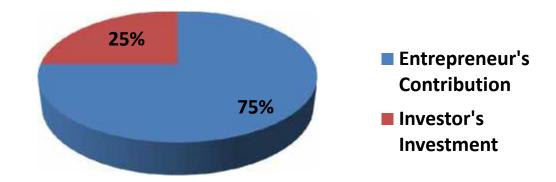

## **Source of Finance**

| Source                      | Amount in BDT | In % |
|-----------------------------|---------------|------|
| Particulars                 |               |      |
| Entrepreneur's Contribution | 750,000       | 75   |
| Investor's Investment       | 250,000       | 25   |
| Total Investment            | 1,000,000     | 100  |