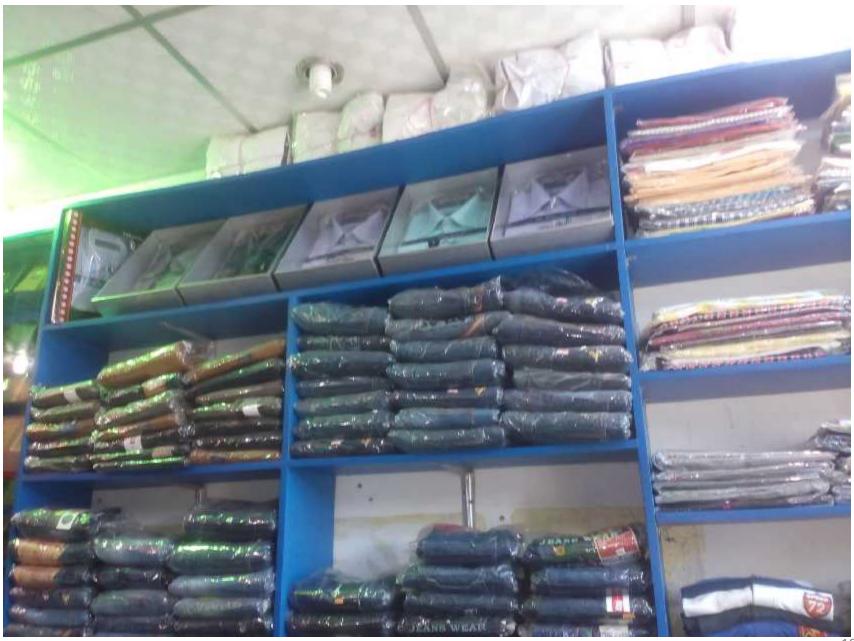

Balances             | 366,000   | 551,340   |

### **SWOT ANALYSIS**

| STRENGTH  Employment: 02 Person Self: 1; Employee: 02 Ownership in his own name.                                             | WEAKNESS  ☐ Monitoring the quality; ☐ Choose better quality. |
|------------------------------------------------------------------------------------------------------------------------------|--------------------------------------------------------------|
| OPPORTUNITIES  Huge demand in local area; This area is famous for Tat Shilpa; Investor's money will be payback in two years. | THREATS ☐ Competitors.                                       |

# Presented at 9<sup>th</sup> SB Design Lab on Nov 23, 2015 at Grameen Kalyan

Thank you

## **Yoang Collection Existing Business Photo**

















## Family Picture (NU with his father & Mother)



## NU with his mother



## **Trade License**



## Thank You

### **‡bvU**

mwwKj Avntgʻ wZqvm XvKvtZ wbtR cvÄvex I Ab¨vb¨ Mvtg®m AvBtUg µq Kti wewfbætʻvKvtb cvBKvix weµq Kti j vtfi UvKv t\_tK Kgvi Lvj xtZ †ʻvKvb wʻtqtQ| tm GLb XvKv t\_tK gvj vgvj µq Kti wewfbætRj vtZ mieivn Kti| e¨emvqx wntmte fvj mbvg AvtQ| fwel¨tZ Zvi Mvtg®m AvBtUg ^Zwii d¨v±ix †ʻlqvi cwi Kí bv RwbtqtQb|