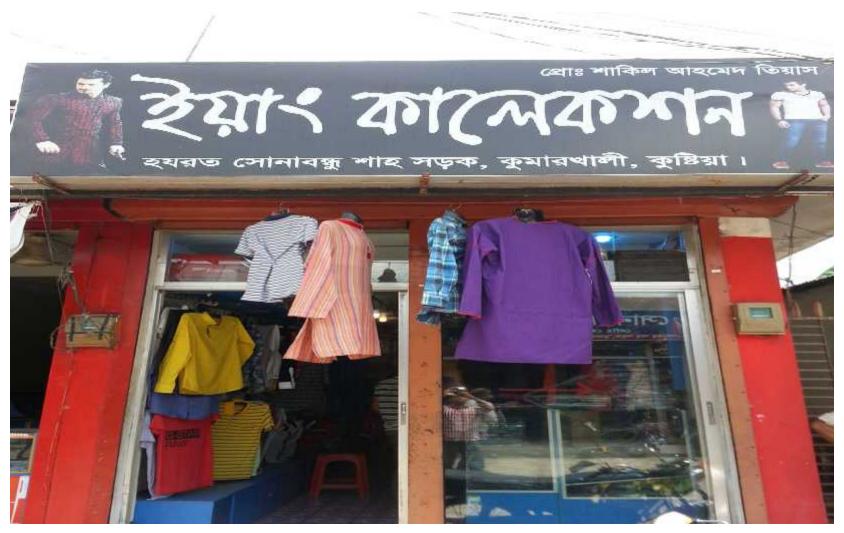

### **Proposed NU Business Name: Young Collection**

### PROPOSED NOBIN UDYOKTA BUSINESS INFO

| Project's Name                                    | : | Young Collection                                                                                                                                                                                                                                                             |
|---------------------------------------------------|---|------------------------------------------------------------------------------------------------------------------------------------------------------------------------------------------------------------------------------------------------------------------------------|
| Address/ Location                                 | : | Hazrat Sonabondhu Sarak, Kumarkhali, Kushtia                                                                                                                                                                                                                                 |
| Total Investment                                  | : | BDT 10,00,000                                                                                                                                                                                                                                                                |
| Financing                                         | : | Self financing: BDT 7,50,000  Required Investment: BDT 2,50,000 (as equity)                                                                                                                                                                                                  |
| Present salary/drawings from business (estimates) | : | BDT 20,000/- (Twenty Thousand Only) BDT 10,000 (Ten Thousand only) - Self Employee 10,000 (Ten Thousand Only) - 02 Employee                                                                                                                                                  |
| Proposed Salary                                   |   | BDT 20,000/- (Twenty Thousand Only) BDT 10,000 (Ten Thousand only) - Self Employee 10,000 (Ten Thousand Only) - 02 Employee                                                                                                                                                  |
| Proposed Business<br>Implementation Plan          | : | <ul> <li>The business will be start with different types of clothing products;</li> <li>Gain on Sale 15%.</li> <li>Payback period to the investor is 2 years;</li> <li>Agreed Grace period 3 months;</li> <li>Expected date to start the project in January 2016.</li> </ul> |

## **Yoang Collection Existing Business Photo**