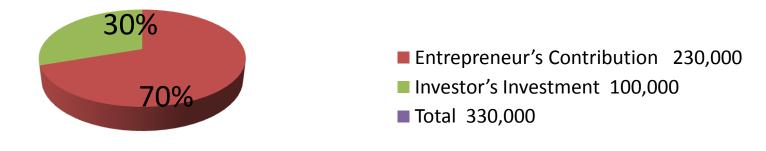

| Proposed Nobin Udyokta Business Info              |   |                                                                                                                                                                                                                                                                                                                                                                                                                                                    |  |
|---------------------------------------------------|---|----------------------------------------------------------------------------------------------------------------------------------------------------------------------------------------------------------------------------------------------------------------------------------------------------------------------------------------------------------------------------------------------------------------------------------------------------|--|
| Business Name                                     | : | BISMILLAH ELECTRIC WORKS                                                                                                                                                                                                                                                                                                                                                                                                                           |  |
| Location                                          | : | Aaoukpara, Ashulia, Dhaka                                                                                                                                                                                                                                                                                                                                                                                                                          |  |
| Total Investment in BDT                           | : | BDT 3,30,000/-                                                                                                                                                                                                                                                                                                                                                                                                                                     |  |
| Financing                                         | : | Self BDT 2,30,000/- (from existing business) 70% Required Investment BDT 1,00,000/- (as equity) 30%                                                                                                                                                                                                                                                                                                                                                |  |
| Present salary/drawings from business (estimates) | : | BDT 5,000/-                                                                                                                                                                                                                                                                                                                                                                                                                                        |  |
| Proposed Salary                                   | : | BDT 5,000/-                                                                                                                                                                                                                                                                                                                                                                                                                                        |  |
| Size of shop                                      | : | 10 ft x 10 ft= 100 square ft                                                                                                                                                                                                                                                                                                                                                                                                                       |  |
| Security of the shop                              | : | BDT 1,00,000                                                                                                                                                                                                                                                                                                                                                                                                                                       |  |
| Implementation                                    | : | <ul> <li>The business is planned to be scaled up by investment in existing goods like; Cable, MK Switch, PVC Board, Multiplug etc.</li> <li>Average 25% gain on sale.</li> <li>The business is operating by entrepreneur. Existing no employee.</li> <li>After getting equity fund one employee will be appointed.</li> <li>The shop is rented.</li> <li>Collects goods from Nowabpur, Savar.</li> <li>Agreed grace period is 3 months.</li> </ul> |  |

| Investment Breakdown             |          |          |                |  |
|----------------------------------|----------|----------|----------------|--|
| Particulars                      | Existing | Proposed | Proposed Total |  |
| Cable (20 x 3000)                | 60,000   | 0        | 60,000         |  |
| MK Switch (5 x 2600)             | 13,000   | 0        | 13,000         |  |
| Switch (60 x 180)                | 10,800   | 0        | 10,800         |  |
| Holder (30 x 230)                | 6,900    | 0        | 6,900          |  |
| Cercuit Breaker (5 x 6000)       | 30,000   | 0        | 30,000         |  |
| PVC board (20 x 1200)            | 24,000   | 18,000   | 42,000         |  |
| Energy Bulb (5 x 3300)           | 16,500   | 16,500   | 33,000         |  |
| Multiplug                        | 11,000   | 2,000    | 13,000         |  |
| Bearing, Tube light, Screw, Tape | 57,800   | 13,500   | 71,300         |  |
| etc                              |          |          |                |  |
| Fan                              | 0        | 50,000   | 50,000         |  |
| Total                            | 230,000  | 100,000  | 330,000        |  |