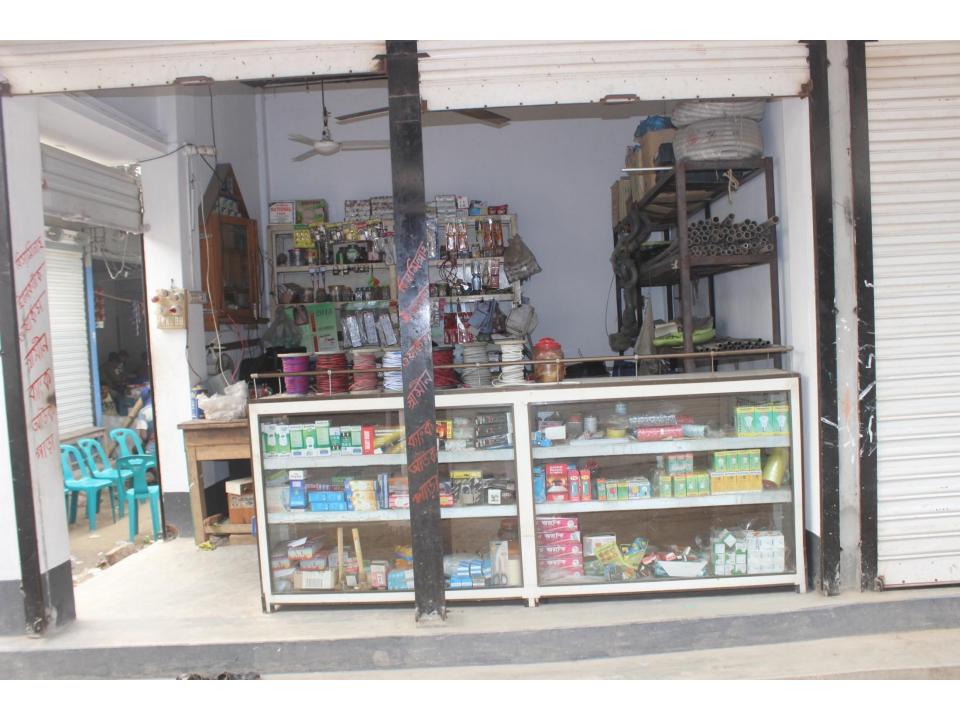

| Proposed Nobin Udyokta Business Info              |   |                                                                                                                                                                                                                                                                                                                                                                                                                                                    |  |
|---------------------------------------------------|---|----------------------------------------------------------------------------------------------------------------------------------------------------------------------------------------------------------------------------------------------------------------------------------------------------------------------------------------------------------------------------------------------------------------------------------------------------|--|
| Business Name                                     | : | BISMILLAH ELECTRIC WORKS                                                                                                                                                                                                                                                                                                                                                                                                                           |  |
| Location                                          | : | Aaoukpara, Ashulia, Dhaka                                                                                                                                                                                                                                                                                                                                                                                                                          |  |
| Total Investment in BDT                           | : | BDT 3,30,000/-                                                                                                                                                                                                                                                                                                                                                                                                                                     |  |
| Financing                                         | : | Self BDT 2,30,000/- (from existing business) 70% Required Investment BDT 1,00,000/- (as equity) 30%                                                                                                                                                                                                                                                                                                                                                |  |
| Present salary/drawings from business (estimates) | : | BDT 5,000/-                                                                                                                                                                                                                                                                                                                                                                                                                                        |  |
| Proposed Salary                                   | : | BDT 5,000/-                                                                                                                                                                                                                                                                                                                                                                                                                                        |  |
| Size of shop                                      | : | 10 ft x 10 ft= 100 square ft                                                                                                                                                                                                                                                                                                                                                                                                                       |  |
| Security of the shop                              | : | BDT 1,00,000                                                                                                                                                                                                                                                                                                                                                                                                                                       |  |
| Implementation                                    | : | <ul> <li>The business is planned to be scaled up by investment in existing goods like; Cable, MK Switch, PVC Board, Multiplug etc.</li> <li>Average 25% gain on sale.</li> <li>The business is operating by entrepreneur. Existing no employee.</li> <li>After getting equity fund one employee will be appointed.</li> <li>The shop is rented.</li> <li>Collects goods from Nowabpur, Savar.</li> <li>Agreed grace period is 3 months.</li> </ul> |  |