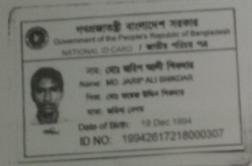

### Proposed NU Business Name: **BISMILLAH ELECTRIC WORKS**

Project identification and prepared by: MD. Asif Istiar, Ashulia Unit, Dhaka

Project verified by: MD. Rofiqul Islam

| Brief Bio of The Proposed Nobin Udyokta                                                                                                         |       |                                                                                                                                                                                             |  |
|-------------------------------------------------------------------------------------------------------------------------------------------------|-------|---------------------------------------------------------------------------------------------------------------------------------------------------------------------------------------------|--|
| Name                                                                                                                                            | :     | MD. JARIP ALI SHIKDAR                                                                                                                                                                       |  |
| Age                                                                                                                                             | :     | 19-12-1994 (21 Years)                                                                                                                                                                       |  |
| Education, till to date                                                                                                                         | :     | S.S.C                                                                                                                                                                                       |  |
| Marital status                                                                                                                                  | :     | Unmarried                                                                                                                                                                                   |  |
| Children                                                                                                                                        | :     | N/A                                                                                                                                                                                         |  |
| No. of siblings:                                                                                                                                | :     | 3 Brothers & 2 Sisters                                                                                                                                                                      |  |
| Address                                                                                                                                         | :     | Vill: Aaoukpara, P.O: Dairy Farm, P.S: Savar, Dist: Dhaka                                                                                                                                   |  |
| Parent's and GB related Info (i) Who is GB member (ii) Mother's name (iii) Father's name (iv) GB member's info                                  | : : : | Mother Father  JARINA BEGUM  MD. TOMEJ UDDIN SHIKDAR  Branch: Ashulia, Centre # 03(Female),  Member ID: 11889, Group No: 10  Member since: 30-12-2011 (4Years)  First loan: BDT 5,000 taka. |  |
| Further Information: (v) Who pays GB loan installment (vi) Mobile lady (vii) Grameen Education Loan (viii) Any other loan like GB, BRAC ASA etc | : : : | Existing Loan: BDT 10,000, Outstanding loan: BDT 9,560 Mother No No No                                                                                                                      |  |