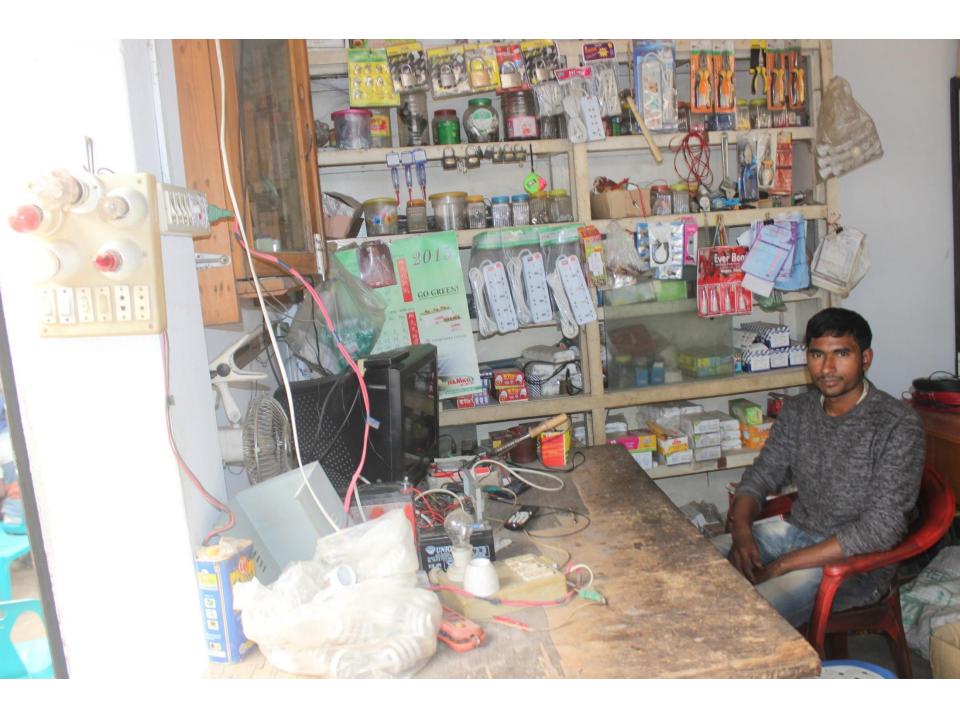

# Pictures

0006000 #

68

\* feetigeties areaties attex\*

\*\* দোকান ঘর ভাড়ার চুক্তিপত্র \*\*

মোঃ উজ্জল হোসেন, পিতা- মজিল মেখার, সাং- আউকপাড়া পোঃ তেইরী ফার্ম ধানা ঃ সাভার, জেলা- চাকা, জাতীয়তা - বাংলাদেশী, ধর্ম - ইসলাম, পেশা-ব্যবসা।