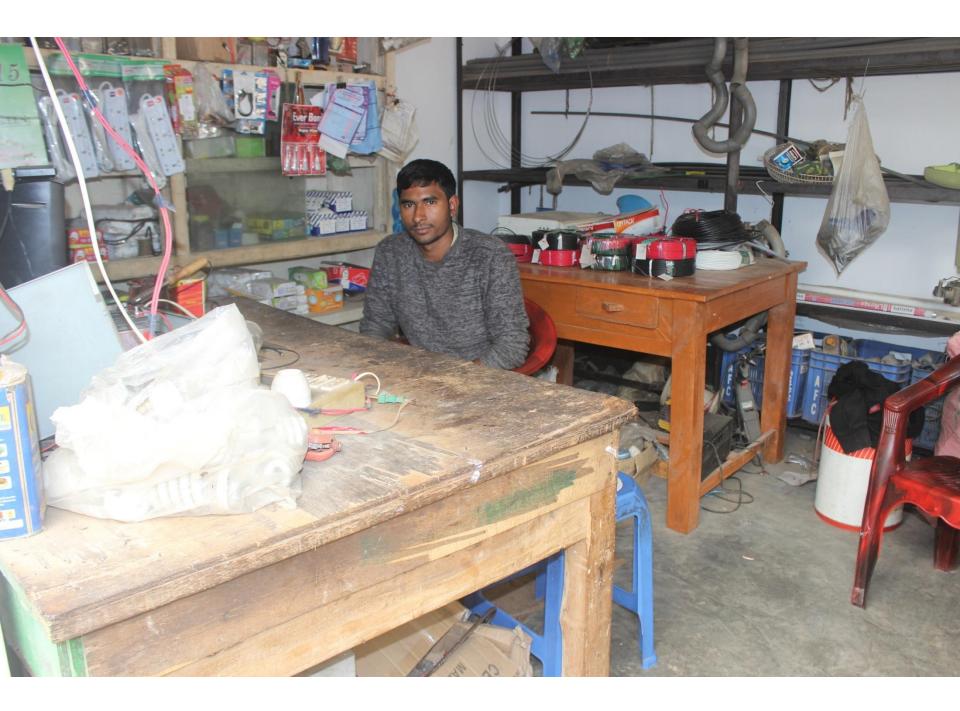

| Proposed Nobin Udyokta Business Info              |   |                                                                                                                                                                                                                                                                                                                                                                                                                                                    |  |
|---------------------------------------------------|---|----------------------------------------------------------------------------------------------------------------------------------------------------------------------------------------------------------------------------------------------------------------------------------------------------------------------------------------------------------------------------------------------------------------------------------------------------|--|
| Business Name                                     | : | BISMILLAH ELECTRIC WORKS                                                                                                                                                                                                                                                                                                                                                                                                                           |  |
| Location                                          | : | Aaoukpara, Ashulia, Dhaka                                                                                                                                                                                                                                                                                                                                                                                                                          |  |
| Total Investment in BDT                           | : | BDT 3,30,000/-                                                                                                                                                                                                                                                                                                                                                                                                                                     |  |
| Financing                                         | : | Self BDT 2,30,000/- (from existing business) 70% Required Investment BDT 1,00,000/- (as equity) 30%                                                                                                                                                                                                                                                                                                                                                |  |
| Present salary/drawings from business (estimates) | : | BDT 5,000/-                                                                                                                                                                                                                                                                                                                                                                                                                                        |  |
| Proposed Salary                                   | : | BDT 5,000/-                                                                                                                                                                                                                                                                                                                                                                                                                                        |  |
| Size of shop                                      | : | 10 ft x 10 ft= 100 square ft                                                                                                                                                                                                                                                                                                                                                                                                                       |  |
| Security of the shop                              | : | BDT 1,00,000                                                                                                                                                                                                                                                                                                                                                                                                                                       |  |
| Implementation                                    | : | <ul> <li>The business is planned to be scaled up by investment in existing goods like; Cable, MK Switch, PVC Board, Multiplug etc.</li> <li>Average 25% gain on sale.</li> <li>The business is operating by entrepreneur. Existing no employee.</li> <li>After getting equity fund one employee will be appointed.</li> <li>The shop is rented.</li> <li>Collects goods from Nowabpur, Savar.</li> <li>Agreed grace period is 3 months.</li> </ul> |  |