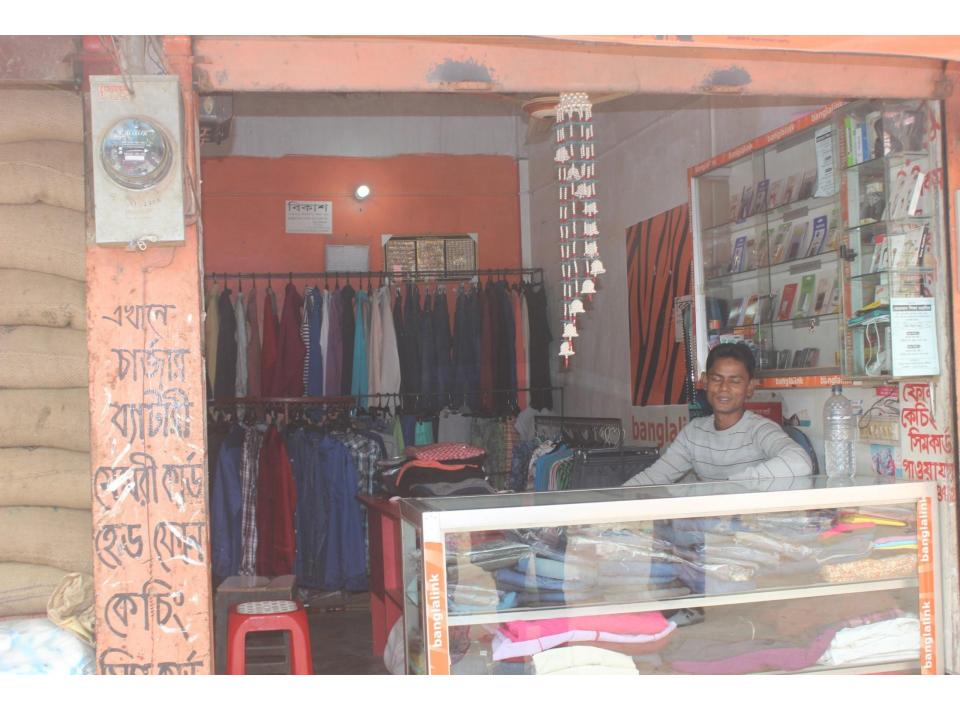

| Proposed Nobin Udyokta Business Info                 |   |                                                                                                                                                                                                                                                                                                                                                                                                                                                                                          |  |  |
|------------------------------------------------------|---|------------------------------------------------------------------------------------------------------------------------------------------------------------------------------------------------------------------------------------------------------------------------------------------------------------------------------------------------------------------------------------------------------------------------------------------------------------------------------------------|--|--|
| Business Name                                        | : | HIMU TELECOM                                                                                                                                                                                                                                                                                                                                                                                                                                                                             |  |  |
| Location                                             | : | Kalma-1, Dairy Farm, Savar, Dhaka                                                                                                                                                                                                                                                                                                                                                                                                                                                        |  |  |
| Total Investment in BDT                              | : | BDT 2,00,000/-                                                                                                                                                                                                                                                                                                                                                                                                                                                                           |  |  |
| Financing                                            | : | Self BDT 1,00,000/- (from existing business) 50%<br>Required Investment BDT 1,00,000/- (as equity) 50%                                                                                                                                                                                                                                                                                                                                                                                   |  |  |
| Present salary/drawings<br>from business (estimates) | : | BDT 5,000/-                                                                                                                                                                                                                                                                                                                                                                                                                                                                              |  |  |
| Proposed Salary                                      | : | BDT 5,000/-                                                                                                                                                                                                                                                                                                                                                                                                                                                                              |  |  |
| Size of shop                                         | : | 15 ft x 8 ft= 120 square ft                                                                                                                                                                                                                                                                                                                                                                                                                                                              |  |  |
| Security of the shop                                 | : | BDT 60,000/-                                                                                                                                                                                                                                                                                                                                                                                                                                                                             |  |  |
| Implementation                                       | : | <ul> <li>The business is planned to be scaled up by investment in existing goods like; Jeans pant, T-shirt, Shirt, Sweater, Jacket, Mobile accessories etc.</li> <li>Average 20% gain on sale.</li> <li>The business is operating by entrepreneur. Existing no employee.</li> <li>After getting equity fund one employee will be appointed.</li> <li>The shop is rented.</li> <li>Collects goods from Dhaka, Gulistan, Bongobazaar.</li> <li>Agreed grace period is 3 months.</li> </ul> |  |  |

| Investment Breakdown |          |          |                |  |  |
|----------------------|----------|----------|----------------|--|--|
| Particulars          | Existing | Proposed | Proposed Total |  |  |
| Jeans Pant(50 x 450) | 22,500   | 45,000   | 67,500         |  |  |
| T-shirt (100 x 120)  | 12,000   | 0        | 12,000         |  |  |
| Shirt (10 x 350)     | 3,500    | 5,000    | 8,500          |  |  |
| Sweater (40 x 250)   | 10,000   | 0        | 10,000         |  |  |
| Jacket (40 x 150)    | 6,000    | 0        | 6,000          |  |  |
| Trouser (50 x 70)    | 3,500    | 0        | 3,500          |  |  |
| Flexi-load           | 20,000   | 0        | 20,000         |  |  |
| Kids Cloths          | 8,000    | 0        | 8,000          |  |  |
| Mobile Accessories   | 14,500   | 50,000   | 64,500         |  |  |
| Total                | 100,000  | 100,000  | 200,000        |  |  |