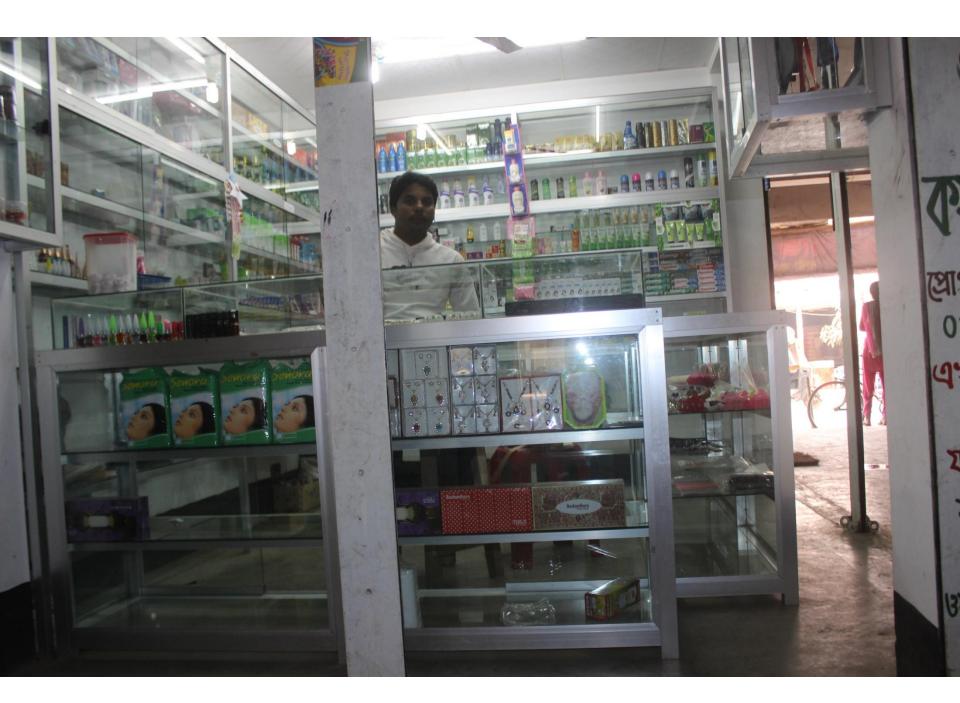

| Proposed Nobin Udyokta Business Info              |   |                                                                                                                                                                                                                                                                                                                                                                                                                                               |  |
|---------------------------------------------------|---|-----------------------------------------------------------------------------------------------------------------------------------------------------------------------------------------------------------------------------------------------------------------------------------------------------------------------------------------------------------------------------------------------------------------------------------------------|--|
| Business Name                                     | : | NAHIYAN COSMETICS                                                                                                                                                                                                                                                                                                                                                                                                                             |  |
| Location                                          | : | Kolma-1, Savar, Dhaka                                                                                                                                                                                                                                                                                                                                                                                                                         |  |
| Total Investment in BDT                           | : | BDT 2,00,000/-                                                                                                                                                                                                                                                                                                                                                                                                                                |  |
| Financing                                         | : | Self BDT 1,00,000/- (from existing business) 50%<br>Required Investment BDT 1,00,000/- (as equity) 50%                                                                                                                                                                                                                                                                                                                                        |  |
| Present salary/drawings from business (estimates) | : | BDT 5,000/-                                                                                                                                                                                                                                                                                                                                                                                                                                   |  |
| Proposed Salary                                   | : | BDT 5,000/-                                                                                                                                                                                                                                                                                                                                                                                                                                   |  |
| Size of shop                                      | : | 12 ft x 12 ft= 144 square ft                                                                                                                                                                                                                                                                                                                                                                                                                  |  |
| Security of the shop                              | : | BDT 1,50,000                                                                                                                                                                                                                                                                                                                                                                                                                                  |  |
| Implementation                                    | : | <ul> <li>The business is planned to be scaled up by investment in existing goods like; Body Lotion, Soap, Oil, Powder etc.</li> <li>Average 25% gain on sale.</li> <li>The business is operating by entrepreneur. Existing no employee.</li> <li>After getting equity fund one employee will be appointed.</li> <li>The shop is rented.</li> <li>Collects goods from Dhaka, Chalkbazaar.</li> <li>Agreed grace period is 3 months.</li> </ul> |  |

# Pictures

यामील जारक P. L. S. Deland क्षित्र क्षात्रम् व्यास्त्र কেন্দ্রের নাম

মোঃ ইন্ত্রীস আলী, পিতা- হাজী মরহুম ওয়াজ আলী, সাং-কলমা পোঃ ডেইরী ফার্ম থানা ঃ সাভার, জেলা- ঢাকা, জাতীয়তা - বাংলাদেশী, ধর্ম'- ইসলাম, পেশা-ব্যবসা।