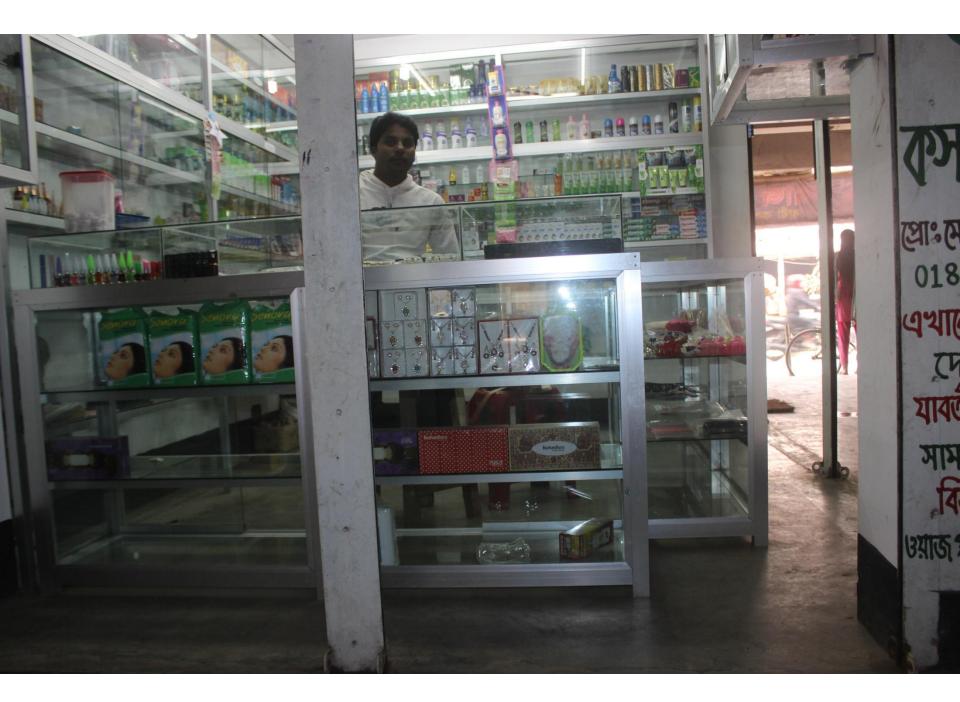

| Proposed Nobin Udyokta Business Info              |   |                                                                                                                                                                                                                                                                                                                                                                                                                                               |  |
|---------------------------------------------------|---|-----------------------------------------------------------------------------------------------------------------------------------------------------------------------------------------------------------------------------------------------------------------------------------------------------------------------------------------------------------------------------------------------------------------------------------------------|--|
| Business Name                                     | : | NAHIYAN COSMETICS                                                                                                                                                                                                                                                                                                                                                                                                                             |  |
| Location                                          | : | Kolma-1, Savar, Dhaka                                                                                                                                                                                                                                                                                                                                                                                                                         |  |
| Total Investment in BDT                           | : | BDT 2,00,000/-                                                                                                                                                                                                                                                                                                                                                                                                                                |  |
| Financing                                         | : | Self BDT 1,00,000/- (from existing business) 50%<br>Required Investment BDT 1,00,000/- (as equity) 50%                                                                                                                                                                                                                                                                                                                                        |  |
| Present salary/drawings from business (estimates) | : | BDT 5,000/-                                                                                                                                                                                                                                                                                                                                                                                                                                   |  |
| Proposed Salary                                   | : | BDT 5,000/-                                                                                                                                                                                                                                                                                                                                                                                                                                   |  |
| Size of shop                                      | : | 12 ft x 12 ft= 144 square ft                                                                                                                                                                                                                                                                                                                                                                                                                  |  |
| Security of the shop                              | : | BDT 1,50,000                                                                                                                                                                                                                                                                                                                                                                                                                                  |  |
| Implementation                                    | : | <ul> <li>The business is planned to be scaled up by investment in existing goods like; Body Lotion, Soap, Oil, Powder etc.</li> <li>Average 25% gain on sale.</li> <li>The business is operating by entrepreneur. Existing no employee.</li> <li>After getting equity fund one employee will be appointed.</li> <li>The shop is rented.</li> <li>Collects goods from Dhaka, Chalkbazaar.</li> <li>Agreed grace period is 3 months.</li> </ul> |  |

# Pictures

यामील जारक P. L. S. Deland क्षित्र क्षात्रम् व्यास्त्र কেন্দ্রের নাম

মোঃ ইন্ত্রীস আলী, পিতা- হাজী মরহুম ওয়াজ আলী, সাং-কলমা পোঃ ডেইরী ফার্ম থানা ঃ সাভার, জেলা- ঢাকা, জাতীয়তা - বাংলাদেশী, ধর্ম'- ইসলাম, পেশা-ব্যবসা।