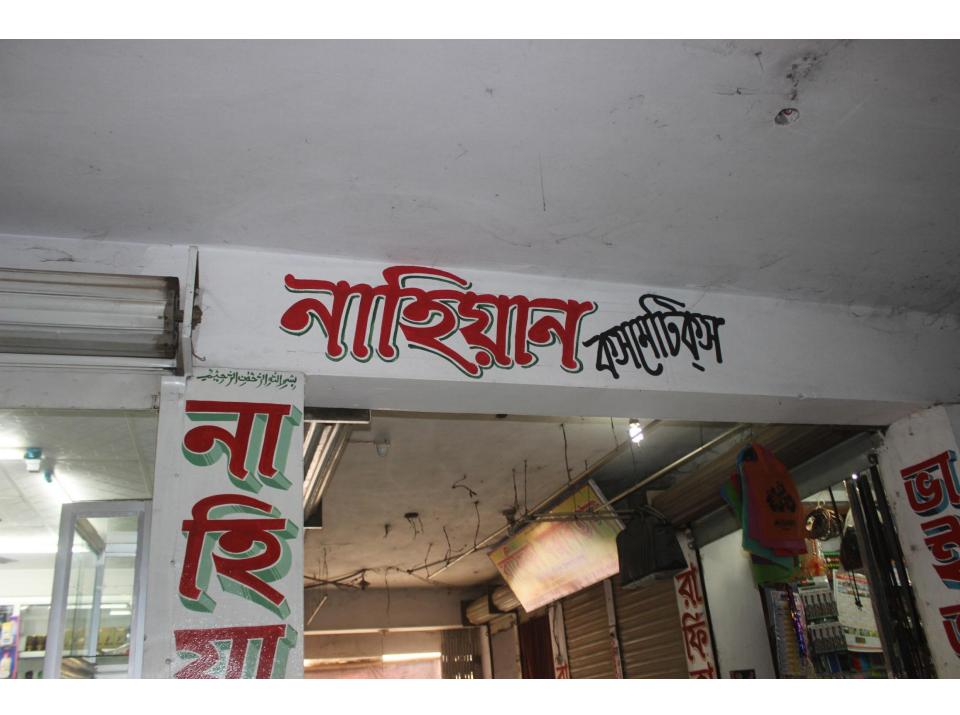

| Proposed Nobin Udyokta Business Info              |   |                                                                                                                                                                                                                                                                                                                                                                                                                                               |  |
|---------------------------------------------------|---|-----------------------------------------------------------------------------------------------------------------------------------------------------------------------------------------------------------------------------------------------------------------------------------------------------------------------------------------------------------------------------------------------------------------------------------------------|--|
| Business Name                                     | : | NAHIYAN COSMETICS                                                                                                                                                                                                                                                                                                                                                                                                                             |  |
| Location                                          | : | Kolma-1, Savar, Dhaka                                                                                                                                                                                                                                                                                                                                                                                                                         |  |
| Total Investment in BDT                           | : | BDT 2,00,000/-                                                                                                                                                                                                                                                                                                                                                                                                                                |  |
| Financing                                         | : | Self BDT 1,00,000/- (from existing business) 50%<br>Required Investment BDT 1,00,000/- (as equity) 50%                                                                                                                                                                                                                                                                                                                                        |  |
| Present salary/drawings from business (estimates) | : | BDT 5,000/-                                                                                                                                                                                                                                                                                                                                                                                                                                   |  |
| Proposed Salary                                   | : | BDT 5,000/-                                                                                                                                                                                                                                                                                                                                                                                                                                   |  |
| Size of shop                                      | : | 12 ft x 12 ft= 144 square ft                                                                                                                                                                                                                                                                                                                                                                                                                  |  |
| Security of the shop                              | : | BDT 1,50,000                                                                                                                                                                                                                                                                                                                                                                                                                                  |  |
| Implementation                                    | : | <ul> <li>The business is planned to be scaled up by investment in existing goods like; Body Lotion, Soap, Oil, Powder etc.</li> <li>Average 25% gain on sale.</li> <li>The business is operating by entrepreneur. Existing no employee.</li> <li>After getting equity fund one employee will be appointed.</li> <li>The shop is rented.</li> <li>Collects goods from Dhaka, Chalkbazaar.</li> <li>Agreed grace period is 3 months.</li> </ul> |  |