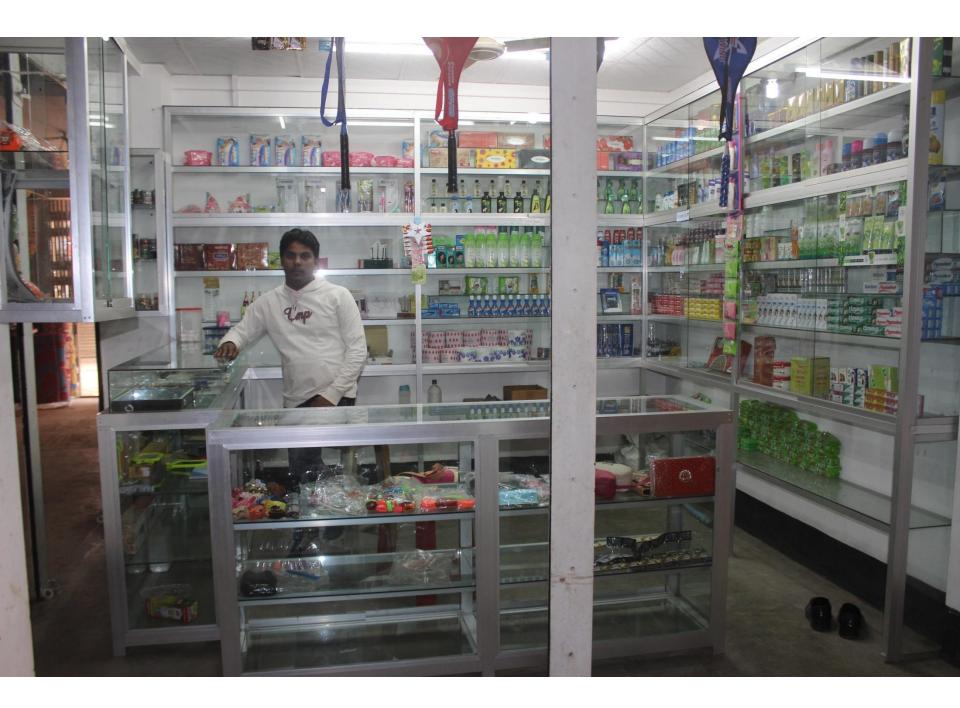

| Proposed Nobin Udyokta Business Info              |   |                                                                                                                                                                                                                                                                                                                                                                                                                                               |  |
|---------------------------------------------------|---|-----------------------------------------------------------------------------------------------------------------------------------------------------------------------------------------------------------------------------------------------------------------------------------------------------------------------------------------------------------------------------------------------------------------------------------------------|--|
| Business Name                                     | : | NAHIYAN COSMETICS                                                                                                                                                                                                                                                                                                                                                                                                                             |  |
| Location                                          | : | Kolma-1, Savar, Dhaka                                                                                                                                                                                                                                                                                                                                                                                                                         |  |
| Total Investment in BDT                           | : | BDT 2,00,000/-                                                                                                                                                                                                                                                                                                                                                                                                                                |  |
| Financing                                         | : | Self BDT 1,00,000/- (from existing business) 50%<br>Required Investment BDT 1,00,000/- (as equity) 50%                                                                                                                                                                                                                                                                                                                                        |  |
| Present salary/drawings from business (estimates) | : | BDT 5,000/-                                                                                                                                                                                                                                                                                                                                                                                                                                   |  |
| Proposed Salary                                   | : | BDT 5,000/-                                                                                                                                                                                                                                                                                                                                                                                                                                   |  |
| Size of shop                                      | : | 12 ft x 12 ft= 144 square ft                                                                                                                                                                                                                                                                                                                                                                                                                  |  |
| Security of the shop                              | : | BDT 1,50,000                                                                                                                                                                                                                                                                                                                                                                                                                                  |  |
| Implementation                                    | : | <ul> <li>The business is planned to be scaled up by investment in existing goods like; Body Lotion, Soap, Oil, Powder etc.</li> <li>Average 25% gain on sale.</li> <li>The business is operating by entrepreneur. Existing no employee.</li> <li>After getting equity fund one employee will be appointed.</li> <li>The shop is rented.</li> <li>Collects goods from Dhaka, Chalkbazaar.</li> <li>Agreed grace period is 3 months.</li> </ul> |  |

# Pictures

यामील जारक P. L. S. Deland क्षित्र क्षात्रम् व्यास्त्र কেন্দ্রের নাম

মোঃ ইন্ত্রীস আলী, পিতা- হাজী মরহুম ওয়াজ আলী, সাং-কলমা পোঃ ডেইরী ফার্ম থানা ঃ সাভার, জেলা- ঢাকা, জাতীয়তা - বাংলাদেশী, ধর্ম'- ইসলাম, পেশা-ব্যবসা।