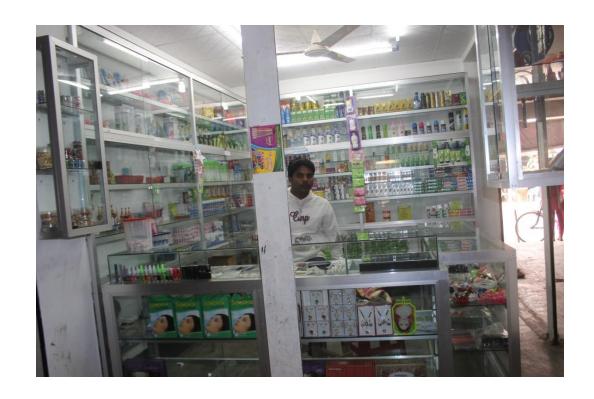

| Proposed Nobin Udyokta Business Info              |   |                                                                                                                                                                                                                                                                                                                                                                                                                                               |  |
|---------------------------------------------------|---|-----------------------------------------------------------------------------------------------------------------------------------------------------------------------------------------------------------------------------------------------------------------------------------------------------------------------------------------------------------------------------------------------------------------------------------------------|--|
| Business Name                                     | : | NAHIYAN COSMETICS                                                                                                                                                                                                                                                                                                                                                                                                                             |  |
| Location                                          | : | Kolma-1, Savar, Dhaka                                                                                                                                                                                                                                                                                                                                                                                                                         |  |
| Total Investment in BDT                           | : | BDT 2,00,000/-                                                                                                                                                                                                                                                                                                                                                                                                                                |  |
| Financing                                         | : | Self BDT 1,00,000/- (from existing business) 50%<br>Required Investment BDT 1,00,000/- (as equity) 50%                                                                                                                                                                                                                                                                                                                                        |  |
| Present salary/drawings from business (estimates) | : | BDT 5,000/-                                                                                                                                                                                                                                                                                                                                                                                                                                   |  |
| Proposed Salary                                   | : | BDT 5,000/-                                                                                                                                                                                                                                                                                                                                                                                                                                   |  |
| Size of shop                                      | : | 12 ft x 12 ft= 144 square ft                                                                                                                                                                                                                                                                                                                                                                                                                  |  |
| Security of the shop                              | : | BDT 1,50,000                                                                                                                                                                                                                                                                                                                                                                                                                                  |  |
| Implementation                                    | : | <ul> <li>The business is planned to be scaled up by investment in existing goods like; Body Lotion, Soap, Oil, Powder etc.</li> <li>Average 25% gain on sale.</li> <li>The business is operating by entrepreneur. Existing no employee.</li> <li>After getting equity fund one employee will be appointed.</li> <li>The shop is rented.</li> <li>Collects goods from Dhaka, Chalkbazaar.</li> <li>Agreed grace period is 3 months.</li> </ul> |  |

# Pictures

यामील जारक P. L. S. Deland क्षित्र क्षात्रम् व्यास्त्र কেন্দ্রের নাম

মোঃ ইন্ত্রীস আলী, পিতা- হাজী মরহুম ওয়াজ আলী, সাং-কলমা পোঃ ডেইরী ফার্ম থানা ঃ সাভার, জেলা- ঢাকা, জাতীয়তা - বাংলাদেশী, ধর্ম'- ইসলাম, পেশা-ব্যবসা।