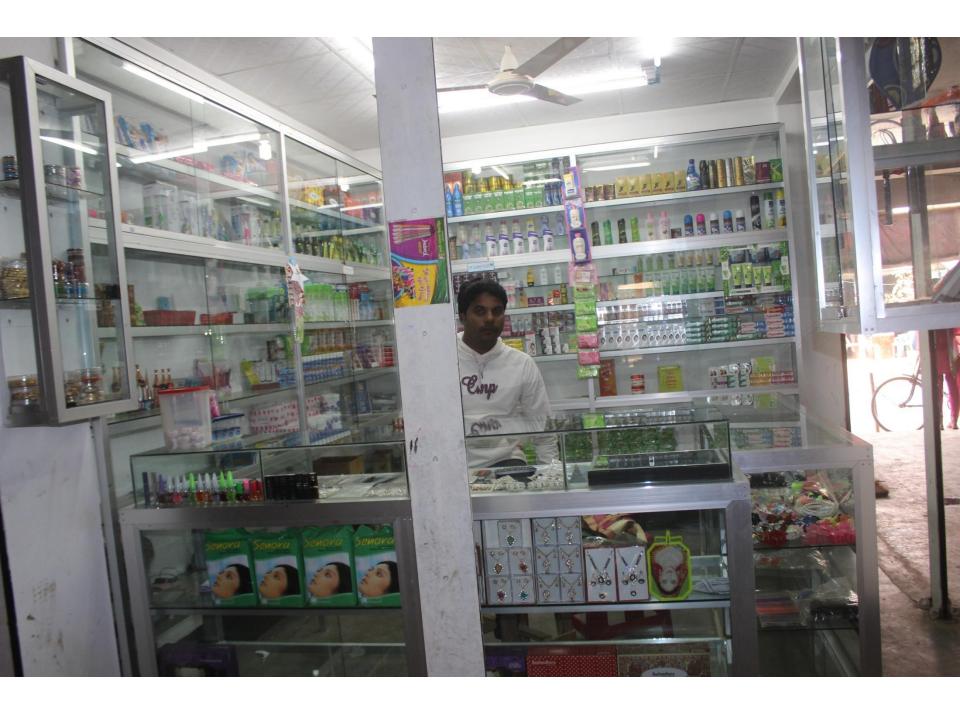

| Proposed Nobin Udyokta Business Info              |   |                                                                                                                                                                                                                                                                                                                                                                                                                                               |  |
|---------------------------------------------------|---|-----------------------------------------------------------------------------------------------------------------------------------------------------------------------------------------------------------------------------------------------------------------------------------------------------------------------------------------------------------------------------------------------------------------------------------------------|--|
| Business Name                                     | : | NAHIYAN COSMETICS                                                                                                                                                                                                                                                                                                                                                                                                                             |  |
| Location                                          | : | Kolma-1, Savar, Dhaka                                                                                                                                                                                                                                                                                                                                                                                                                         |  |
| Total Investment in BDT                           | : | BDT 2,00,000/-                                                                                                                                                                                                                                                                                                                                                                                                                                |  |
| Financing                                         | : | Self BDT 1,00,000/- (from existing business) 50%<br>Required Investment BDT 1,00,000/- (as equity) 50%                                                                                                                                                                                                                                                                                                                                        |  |
| Present salary/drawings from business (estimates) | : | BDT 5,000/-                                                                                                                                                                                                                                                                                                                                                                                                                                   |  |
| Proposed Salary                                   | : | BDT 5,000/-                                                                                                                                                                                                                                                                                                                                                                                                                                   |  |
| Size of shop                                      | : | 12 ft x 12 ft= 144 square ft                                                                                                                                                                                                                                                                                                                                                                                                                  |  |
| Security of the shop                              | : | BDT 1,50,000                                                                                                                                                                                                                                                                                                                                                                                                                                  |  |
| Implementation                                    | : | <ul> <li>The business is planned to be scaled up by investment in existing goods like; Body Lotion, Soap, Oil, Powder etc.</li> <li>Average 25% gain on sale.</li> <li>The business is operating by entrepreneur. Existing no employee.</li> <li>After getting equity fund one employee will be appointed.</li> <li>The shop is rented.</li> <li>Collects goods from Dhaka, Chalkbazaar.</li> <li>Agreed grace period is 3 months.</li> </ul> |  |

# Pictures

यामील जारक P. L. S. Deland क्षित्र क्षात्रम् व्यास्त्र কেন্দ্রের নাম

মোঃ ইন্ত্রীস আলী, পিতা- হাজী মরহুম ওয়াজ আলী, সাং-কলমা পোঃ ডেইরী ফার্ম থানা ঃ সাভার, জেলা- ঢাকা, জাতীয়তা - বাংলাদেশী, ধর্ম'- ইসলাম, পেশা-ব্যবসা।