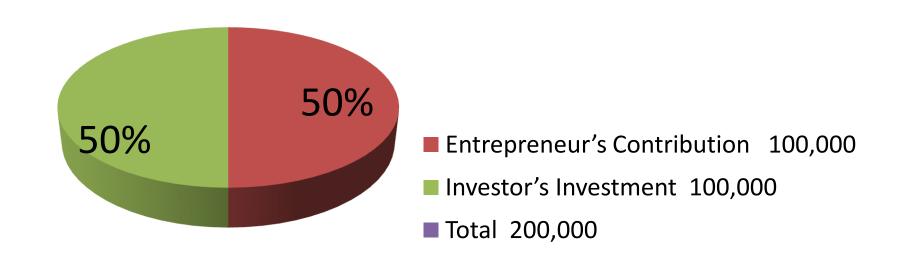

| Investment Breakdown      |          |          |                |  |  |
|---------------------------|----------|----------|----------------|--|--|
| Particulars               | Existing | Proposed | Proposed Total |  |  |
| Body Lotion (30 x 140)    | 4,200    | 5,000    | 9,200          |  |  |
| Oil (100 x 170)           | 17,000   | 20,000   | 37,000         |  |  |
| Soap (200 x 28)           | 5,600    | 5,000    | 10,600         |  |  |
| Fairness Cream (100 x 95) | 9,500    | 5,000    | 14,500         |  |  |
| Body Spray                | 4,800    | 5,000    | 9,800          |  |  |
| Powder, Brush, Tissue etc | 30,000   | 30,000   | 60,000         |  |  |
| Ornaments                 | 28,900   | 30,000   | 58,900         |  |  |
| Total                     | 100,000  | 100,000  | 200,000        |  |  |