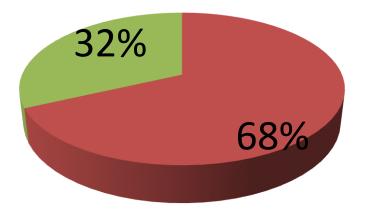

| Proposed Nobin Udyokta Business Info                 |   |                                                                                                                                                                                                                                                                                                                                                                                                                                          |  |  |
|------------------------------------------------------|---|------------------------------------------------------------------------------------------------------------------------------------------------------------------------------------------------------------------------------------------------------------------------------------------------------------------------------------------------------------------------------------------------------------------------------------------|--|--|
| Business Name                                        | : | KADER TELECOM & SERVICING                                                                                                                                                                                                                                                                                                                                                                                                                |  |  |
| Location                                             | : | Mawlana Complex, Hemayetpur, Savar, Dhaka                                                                                                                                                                                                                                                                                                                                                                                                |  |  |
| Total Investment in BDT                              | : | BDT 4,70,000/-                                                                                                                                                                                                                                                                                                                                                                                                                           |  |  |
| Financing                                            | : | Self BDT 3,20,000/- (from existing business) 68%<br>Required Investment BDT 1,50,000/- (as equity) 32%                                                                                                                                                                                                                                                                                                                                   |  |  |
| Present salary/drawings<br>from business (estimates) | : | BDT 5,000                                                                                                                                                                                                                                                                                                                                                                                                                                |  |  |
| Proposed Salary                                      | : | BDT 5,000                                                                                                                                                                                                                                                                                                                                                                                                                                |  |  |
| Size of shop                                         | : | 14 ft x 12 ft= 168 square ft                                                                                                                                                                                                                                                                                                                                                                                                             |  |  |
| Security of the shop                                 | : | BDT 50,000                                                                                                                                                                                                                                                                                                                                                                                                                               |  |  |
| Implementation                                       | : | <ul> <li>The business is planned to be scaled up by investment in existing goods like; Mobile Phone, Battery, Charger, Cover etc.</li> <li>Average 30% gain on sale.</li> <li>The business is operating by entrepreneur. Existing one employee.</li> <li>After getting equity fund one employee will be appointed.</li> <li>The shop is rented.</li> <li>Collects goods from Savar.</li> <li>Agreed grace period is 3 months.</li> </ul> |  |  |

### **Source of Finance**

- Entrepreneur's Contribution 320,000
- Investor's Investment 150,000

Total 470,000

| Financial Projection (BDT)        |       |         |           |           |
|-----------------------------------|-------|---------|-----------|-----------|
| Particular                        | Daily | Monthly | 1st Year  | 2nd Year  |
| Revenue (sales)                   |       |         |           |           |
| Mobile phone & Accessories        | 3,500 | 105,000 | 1,260,000 | 1,323,000 |
| Servicing                         | 400   | 12,000  | 144,000   | 151,200   |
| Total Sales (A)                   | 3,900 | 117,000 | 1,404,000 | 1,474,200 |
| Less. Variable Expense            |       |         |           |           |
| Mobile phone & Accessories        | 2,450 | 73,500  | 882,000   | 926,100   |
| Servicing                         | 120   | 3,600   | 43,200    | 45,360    |
| Total variable Expense (B)        | 2,570 | 77,100  | 925,200   | 971,460   |
| Contribution Margin (CM) [C=(A-B) | 1,330 | 39,900  | 478,800   | 502,740   |
| Less. Fixed Expense               |       |         |           |           |
| Rent                              |       | 3,000   | 36,000    | 36,000    |
| Electricity Bill                  |       | 1,000   | 12,000    | 13,000    |
| Mobile Bill                       |       | 300     | 3,600     | 4,000     |
| Salary (self)                     |       | 5,000   | 60,000    | 60,000    |
| Entertainment                     |       | 300     | 3,600     | 4,000     |
| Transportation                    |       | 2,000   | 24,000    | 26,000    |
| Salary (staff)                    |       | 9,000   | 108,000   | 108,000   |
| Guard                             |       | 250     | 3,000     | 4,000     |
| Generator Bill                    |       | 500     | 6,000     | 6,500     |
| Non Cash Item                     |       |         |           |           |
| Depreciation                      |       | 1,333   | 16,000    | 16,000    |
| Total Fixed Cost                  |       | 22,683  | 272,200   | 277,500   |
| Net Profit (E) [C-D)              |       | 17,217  | 206,600   | 225,240   |
| Investment Payback                |       |         | 90,000    | 90,000    |