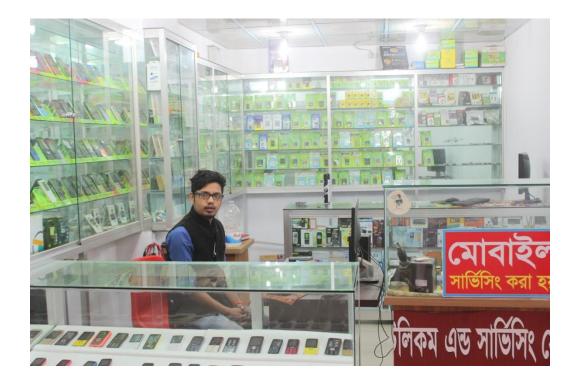

| Proposed Nobin Udyokta Business Info                 |   |                                                                                                                                                                                                                                                                                                                                                                                                                                          |  |  |
|------------------------------------------------------|---|------------------------------------------------------------------------------------------------------------------------------------------------------------------------------------------------------------------------------------------------------------------------------------------------------------------------------------------------------------------------------------------------------------------------------------------|--|--|
| Business Name                                        | : | KADER TELECOM & SERVICING                                                                                                                                                                                                                                                                                                                                                                                                                |  |  |
| Location                                             | : | Mawlana Complex, Hemayetpur, Savar, Dhaka                                                                                                                                                                                                                                                                                                                                                                                                |  |  |
| Total Investment in BDT                              | : | BDT 4,70,000/-                                                                                                                                                                                                                                                                                                                                                                                                                           |  |  |
| Financing                                            | : | Self BDT 3,20,000/- (from existing business) 68%<br>Required Investment BDT 1,50,000/- (as equity) 32%                                                                                                                                                                                                                                                                                                                                   |  |  |
| Present salary/drawings<br>from business (estimates) | : | BDT 5,000                                                                                                                                                                                                                                                                                                                                                                                                                                |  |  |
| Proposed Salary                                      | : | BDT 5,000                                                                                                                                                                                                                                                                                                                                                                                                                                |  |  |
| Size of shop                                         | : | 14 ft x 12 ft= 168 square ft                                                                                                                                                                                                                                                                                                                                                                                                             |  |  |
| Security of the shop                                 | : | BDT 50,000                                                                                                                                                                                                                                                                                                                                                                                                                               |  |  |
| Implementation                                       | : | <ul> <li>The business is planned to be scaled up by investment in existing goods like; Mobile Phone, Battery, Charger, Cover etc.</li> <li>Average 30% gain on sale.</li> <li>The business is operating by entrepreneur. Existing one employee.</li> <li>After getting equity fund one employee will be appointed.</li> <li>The shop is rented.</li> <li>Collects goods from Savar.</li> <li>Agreed grace period is 3 months.</li> </ul> |  |  |

Pictures

01772-888811 গ্রামীণ ব্যাংক মহজ ধামের পাশবহ 2860 zust the we নাম 7P26 : He : Z ilearb কেন্দ্রের নাম শাখা শল্পা সিংগাইন লাখা

(জন্ম নিবন্ধন বহি হটতে উদ্ধত) אוריה פרונה מולפיו 22/52 115415 +181515 = 2 2 2 0 2 0 2 0 2 4 3 8 6 0 10 1 WALKING C and alles means (20) 02-02- 2-020 \*\*\*\* (181) 202 - 200 000 - 48 x 1000 000 town me at the fight of the the start and write (2) COST-O materies 6 60 matrices) the part desta the desta - desta call るいてえるが からとれてきの、 見向 からをうか