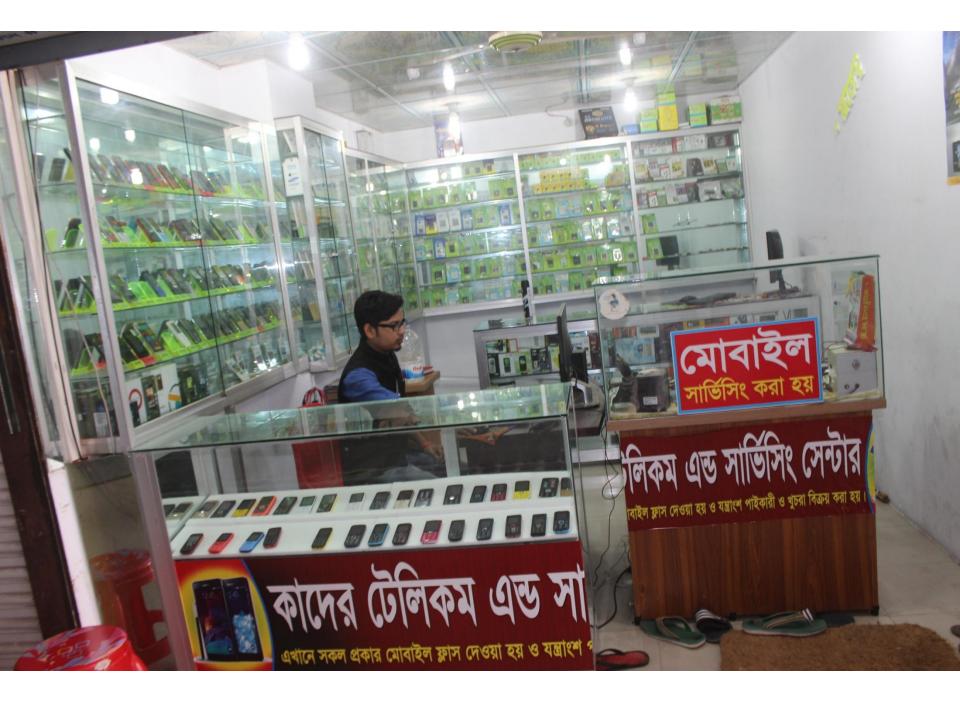

| Proposed Nobin Udyokta Business Info                 |   |                                                                                                                                                                                                                                                                                                                                                                                                                                          |  |  |
|------------------------------------------------------|---|------------------------------------------------------------------------------------------------------------------------------------------------------------------------------------------------------------------------------------------------------------------------------------------------------------------------------------------------------------------------------------------------------------------------------------------|--|--|
| Business Name                                        | : | KADER TELECOM & SERVICING                                                                                                                                                                                                                                                                                                                                                                                                                |  |  |
| Location                                             | : | Mawlana Complex, Hemayetpur, Savar, Dhaka                                                                                                                                                                                                                                                                                                                                                                                                |  |  |
| Total Investment in BDT                              | : | BDT 4,70,000/-                                                                                                                                                                                                                                                                                                                                                                                                                           |  |  |
| Financing                                            | : | Self BDT 3,20,000/- (from existing business) 68%<br>Required Investment BDT 1,50,000/- (as equity) 32%                                                                                                                                                                                                                                                                                                                                   |  |  |
| Present salary/drawings<br>from business (estimates) | : | BDT 5,000                                                                                                                                                                                                                                                                                                                                                                                                                                |  |  |
| Proposed Salary                                      | : | BDT 5,000                                                                                                                                                                                                                                                                                                                                                                                                                                |  |  |
| Size of shop                                         | : | 14 ft x 12 ft= 168 square ft                                                                                                                                                                                                                                                                                                                                                                                                             |  |  |
| Security of the shop                                 | : | BDT 50,000                                                                                                                                                                                                                                                                                                                                                                                                                               |  |  |
| Implementation                                       | : | <ul> <li>The business is planned to be scaled up by investment in existing goods like; Mobile Phone, Battery, Charger, Cover etc.</li> <li>Average 30% gain on sale.</li> <li>The business is operating by entrepreneur. Existing one employee.</li> <li>After getting equity fund one employee will be appointed.</li> <li>The shop is rented.</li> <li>Collects goods from Savar.</li> <li>Agreed grace period is 3 months.</li> </ul> |  |  |

Pictures

01772-888811 গ্রামীণ ব্যাংক মহজ ধামের পাশবহ 2860 zust the we নাম 7P26 : He : Z ilearb কেন্দ্রের নাম শাখা শল্পা সিংগাইন লাখা

(জন্ম নিবন্ধন বহি হটতে উদ্ধত) אוריה פרונה מולפיו 22/52 115415 +181515 = 2 2 2 0 2 0 2 0 2 4 3 8 6 0 10 1 WALKING C and alles means (20) 02-02- 2-020 \*\*\*\* (181) 202 - 200 000 - 48 x 1000 000 town me at the fight of the the start and write (2) COST-O materies 6 60 matrices) the part desta the desta - desta call るいてえるが からとれてきの、 見向 からをうか