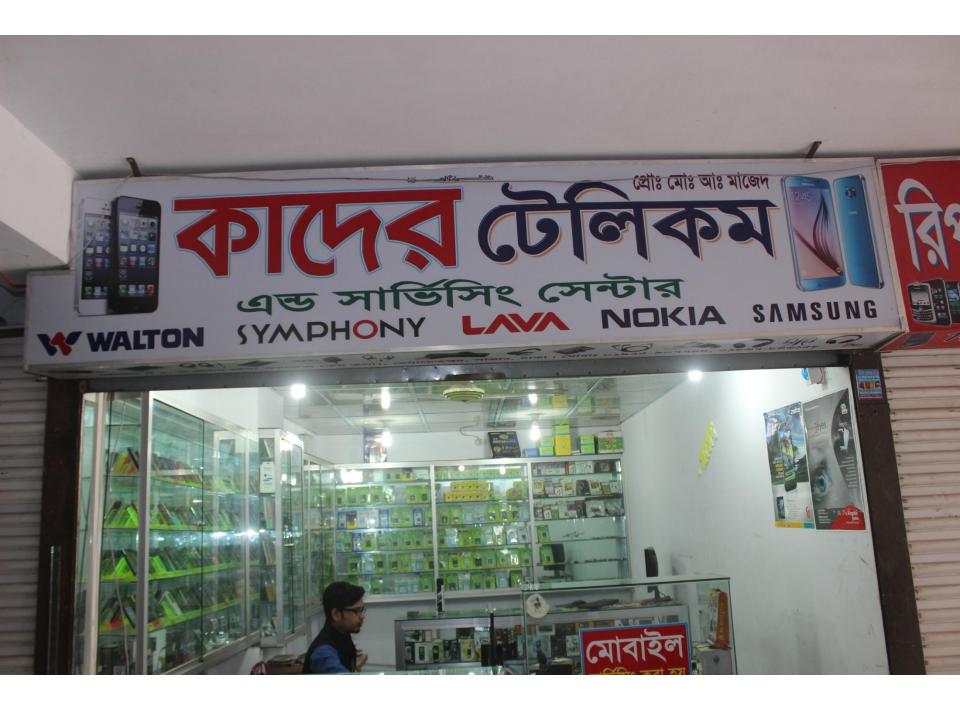

| Proposed Nobin Udyokta Business Info                 |   |                                                                                                                                                                                                                                                                                                                                                                                                                                          |  |  |
|------------------------------------------------------|---|------------------------------------------------------------------------------------------------------------------------------------------------------------------------------------------------------------------------------------------------------------------------------------------------------------------------------------------------------------------------------------------------------------------------------------------|--|--|
| Business Name                                        | : | KADER TELECOM & SERVICING                                                                                                                                                                                                                                                                                                                                                                                                                |  |  |
| Location                                             | : | Mawlana Complex, Hemayetpur, Savar, Dhaka                                                                                                                                                                                                                                                                                                                                                                                                |  |  |
| Total Investment in BDT                              | : | BDT 4,70,000/-                                                                                                                                                                                                                                                                                                                                                                                                                           |  |  |
| Financing                                            | : | Self BDT 3,20,000/- (from existing business) 68%<br>Required Investment BDT 1,50,000/- (as equity) 32%                                                                                                                                                                                                                                                                                                                                   |  |  |
| Present salary/drawings<br>from business (estimates) | : | BDT 5,000                                                                                                                                                                                                                                                                                                                                                                                                                                |  |  |
| Proposed Salary                                      | : | BDT 5,000                                                                                                                                                                                                                                                                                                                                                                                                                                |  |  |
| Size of shop                                         | : | 14 ft x 12 ft= 168 square ft                                                                                                                                                                                                                                                                                                                                                                                                             |  |  |
| Security of the shop                                 | : | BDT 50,000                                                                                                                                                                                                                                                                                                                                                                                                                               |  |  |
| Implementation                                       | : | <ul> <li>The business is planned to be scaled up by investment in existing goods like; Mobile Phone, Battery, Charger, Cover etc.</li> <li>Average 30% gain on sale.</li> <li>The business is operating by entrepreneur. Existing one employee.</li> <li>After getting equity fund one employee will be appointed.</li> <li>The shop is rented.</li> <li>Collects goods from Savar.</li> <li>Agreed grace period is 3 months.</li> </ul> |  |  |

Pictures

01772-888811 গ্রামীণ ব্যাংক মহজ ধামের পাশবহ 2860 zust the we নাম 7P26 : He : Z ilearb কেন্দ্রের নাম শাখা শল্পা সিংগাইন লাখা

(জন্ম নিবন্ধন বহি হটতে উদ্ধত) אוריה פרונה מולפיו 22/52 115415 +181515 = 2 2 2 0 2 0 2 0 2 4 3 8 6 0 10 1 WALKING C and alles means (20) 02-02- 2-020 \*\*\*\* (181) 202 - 200 000 - 48 x 1000 000 town me at the fight of the the start and write (2) COST-O materies 6 60 matrices) the part desta the desta - desta call るいてえるが からとれてきの、 見向 からをうか