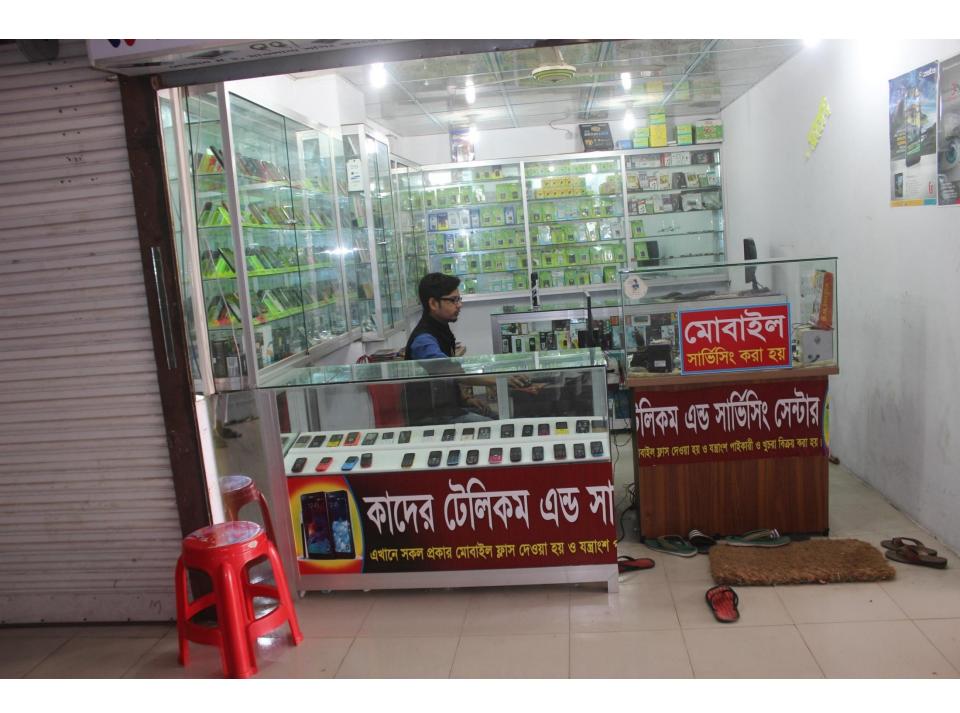

| Proposed Nobin Udyokta Business Info                 |   |                                                                                                                                                                                                                                                                                                                                                                                                                                          |  |  |
|------------------------------------------------------|---|------------------------------------------------------------------------------------------------------------------------------------------------------------------------------------------------------------------------------------------------------------------------------------------------------------------------------------------------------------------------------------------------------------------------------------------|--|--|
| Business Name                                        | : | KADER TELECOM & SERVICING                                                                                                                                                                                                                                                                                                                                                                                                                |  |  |
| Location                                             | : | Mawlana Complex, Hemayetpur, Savar, Dhaka                                                                                                                                                                                                                                                                                                                                                                                                |  |  |
| Total Investment in BDT                              | : | BDT 4,70,000/-                                                                                                                                                                                                                                                                                                                                                                                                                           |  |  |
| Financing                                            | : | Self BDT 3,20,000/- (from existing business) 68%<br>Required Investment BDT 1,50,000/- (as equity) 32%                                                                                                                                                                                                                                                                                                                                   |  |  |
| Present salary/drawings<br>from business (estimates) | : | BDT 5,000                                                                                                                                                                                                                                                                                                                                                                                                                                |  |  |
| Proposed Salary                                      | : | BDT 5,000                                                                                                                                                                                                                                                                                                                                                                                                                                |  |  |
| Size of shop                                         | : | 14 ft x 12 ft= 168 square ft                                                                                                                                                                                                                                                                                                                                                                                                             |  |  |
| Security of the shop                                 | : | BDT 50,000                                                                                                                                                                                                                                                                                                                                                                                                                               |  |  |
| Implementation                                       | : | <ul> <li>The business is planned to be scaled up by investment in existing goods like; Mobile Phone, Battery, Charger, Cover etc.</li> <li>Average 30% gain on sale.</li> <li>The business is operating by entrepreneur. Existing one employee.</li> <li>After getting equity fund one employee will be appointed.</li> <li>The shop is rented.</li> <li>Collects goods from Savar.</li> <li>Agreed grace period is 3 months.</li> </ul> |  |  |

Pictures

01772-888811 গ্রামীণ ব্যাংক মহজ ধামের পাশবহ 2860 zust the we নাম 7P26 : He : Z ilearb কেন্দ্রের নাম শাখা শল্পা সিংগাইন লাখা

(জন্ম নিবন্ধন বহি হটতে উদ্ধত) אוריה פרונה מולפיו 22/52 115415 +181515 = 2 2 2 0 2 0 2 0 2 4 3 8 6 0 10 1 WALKING C and alles means (20) 02-02- 2-020 \*\*\*\* (181) 202 - 200 000 - 48 x 1000 000 town me at the fight of the the start and write (2) COST-O materies 6 60 matrices) the part desta the desta - desta call るいてえるが からとれてきの、 見向 からをうか