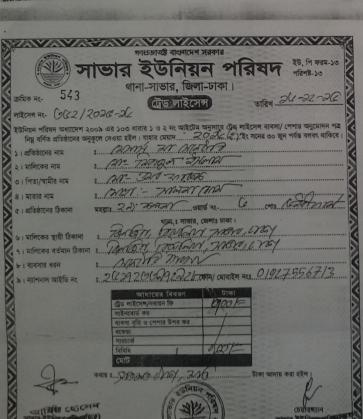

#### \*\*\* দোকান ভাড়ার চুক্তি পত্র।\*\*

গণপ্রজাত ঐ বাংলোদেশ সরব

ঃ- মৃত- নেওয়াজ আলী, গ্রামঃ- কলমা-২, পোঃ- ভৌ নশী, ধর্মঃ- ইসলাম, পেশাঃ- ব্যবসায়।

গ মোঃ- ওমর ফারুক, গ্রামঃ- ফিনজিরা, পোঃ- ডেই শৌ, ধর্মঃ- ইসলাম, পেশাঃ- ব্যবসা।

াহ পাকের নাম স্বরন করিয়া অত্র দোকান ঘর ভাড় ম পক্ষে মোঃ সালামত মিয়া, পিতাঃ- মৃত- নেওয়া কেট আনারকলি দোকানটি ভাড়া দেওয়ার প্রস্তাব দারুক ভাড়া নেওয়ার ইচ্ছা প্রকাশ করলে আমরা উ মুহ মানিয়া নিয়া সম্পাদন করিণাম।

ঃ মিরাজুল ইসলাম,পিতা মোঃ- ওমর ফারুক, চুর্ ২০ ইং পর্যন্ত (পাঁচ বছর) বলবৎ থাকিবে।

াদ - ১,৪০,০০০/= (এক লক্ষ চল্লিশ হাজার) টাক পক্ষয়কে এক যোগে ফেরড বা বঞ্জন ত

প্রস্তাবিত নবীন উদ্যোক্তা প্রকল্পের প্রাথমিক তথ্য 💆 🗷 📞 धकामन नामः 28 (2VX870)