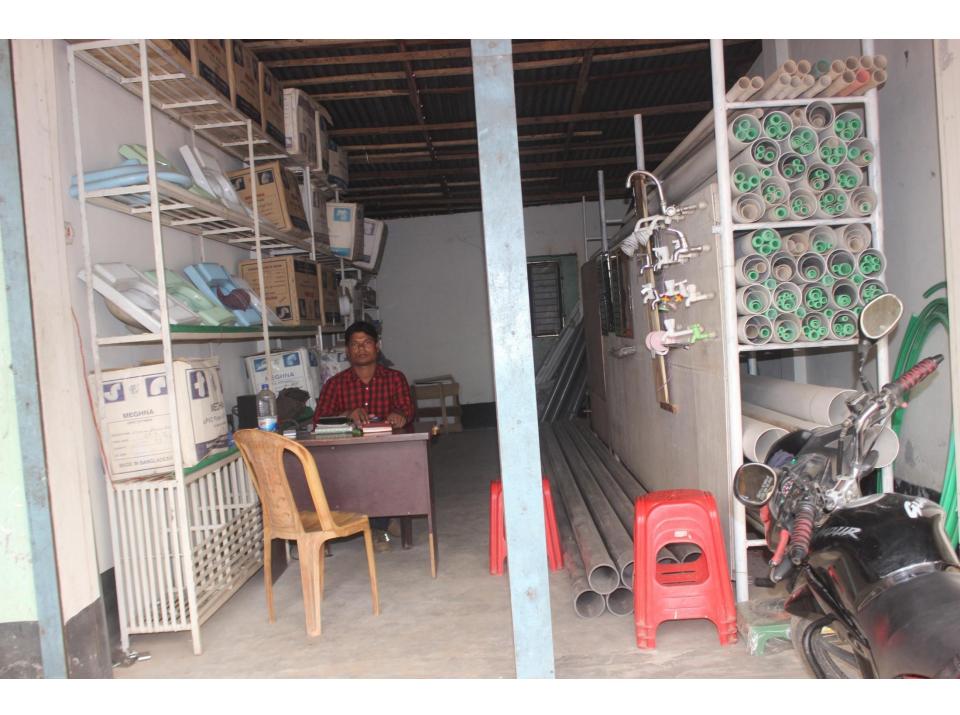

| Proposed Nobin Udyokta Business Info              |   |                                                                                                                                                                                                                                                                                                                                                                                                                                           |  |  |
|---------------------------------------------------|---|-------------------------------------------------------------------------------------------------------------------------------------------------------------------------------------------------------------------------------------------------------------------------------------------------------------------------------------------------------------------------------------------------------------------------------------------|--|--|
| Business Name                                     | : | MAA SANITARY                                                                                                                                                                                                                                                                                                                                                                                                                              |  |  |
| Location                                          | : | Kolma-2, Savar, Dhaka                                                                                                                                                                                                                                                                                                                                                                                                                     |  |  |
| Total Investment in BDT                           | : | BDT 5,10,000/-                                                                                                                                                                                                                                                                                                                                                                                                                            |  |  |
| Financing                                         | : | Self BDT 3,60,000/- (from existing business) 71% Required Investment BDT 1,50,000/- (as equity) 29%                                                                                                                                                                                                                                                                                                                                       |  |  |
| Present salary/drawings from business (estimates) | : | BDT 5,000/-                                                                                                                                                                                                                                                                                                                                                                                                                               |  |  |
| Proposed Salary                                   | : | BDT 5,000/-                                                                                                                                                                                                                                                                                                                                                                                                                               |  |  |
| Size of shop                                      |   | 15 ft x 10 ft= 150 square ft                                                                                                                                                                                                                                                                                                                                                                                                              |  |  |
| Security of the shop                              | : | BDT 1,40,000                                                                                                                                                                                                                                                                                                                                                                                                                              |  |  |
| Implementation                                    | : | <ul> <li>The business is planned to be scaled up by investment in existing goods like; Basin, Pan, Pipe, Water Tank etc.</li> <li>Average 20% gain on sale.</li> <li>The business is operating by entrepreneur. Existing one employee.</li> <li>After getting equity fund one employee will be appointed.</li> <li>The shop is rented.</li> <li>Collects goods from Nawabpur, Dhaka.</li> <li>Agreed grace period is 3 months.</li> </ul> |  |  |