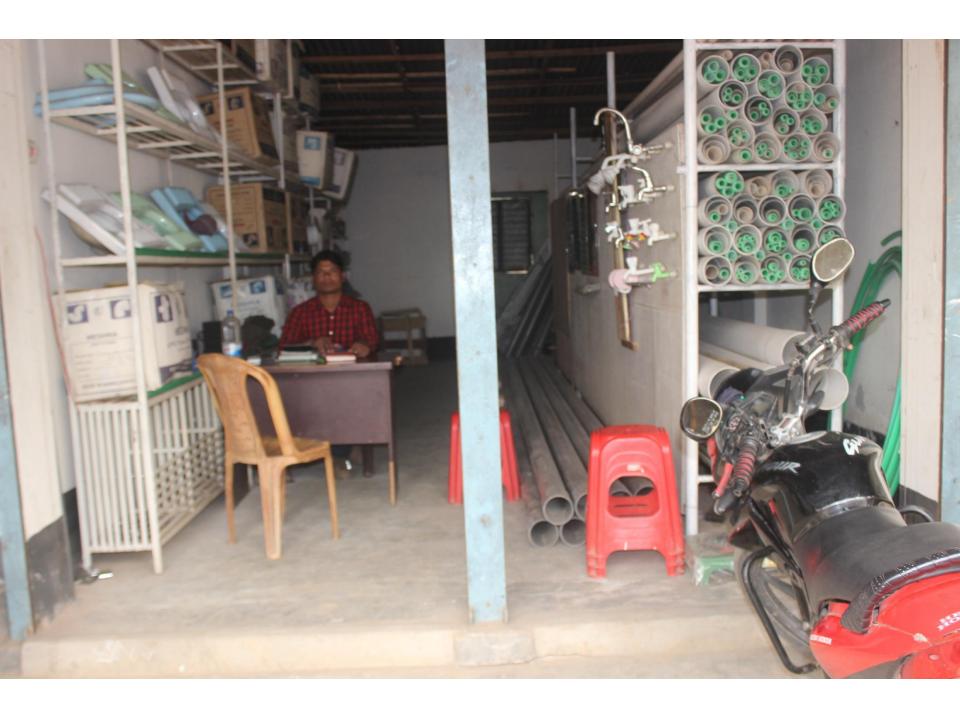

| Proposed Nobin Udyokta Business Info              |   |                                                                                                                                                                                                                                                                                                                                                                                                                                           |  |  |
|---------------------------------------------------|---|-------------------------------------------------------------------------------------------------------------------------------------------------------------------------------------------------------------------------------------------------------------------------------------------------------------------------------------------------------------------------------------------------------------------------------------------|--|--|
| Business Name                                     | : | MAA SANITARY                                                                                                                                                                                                                                                                                                                                                                                                                              |  |  |
| Location                                          | : | Kolma-2, Savar, Dhaka                                                                                                                                                                                                                                                                                                                                                                                                                     |  |  |
| Total Investment in BDT                           | : | BDT 5,10,000/-                                                                                                                                                                                                                                                                                                                                                                                                                            |  |  |
| Financing                                         | : | Self BDT 3,60,000/- (from existing business) 71% Required Investment BDT 1,50,000/- (as equity) 29%                                                                                                                                                                                                                                                                                                                                       |  |  |
| Present salary/drawings from business (estimates) | : | BDT 5,000/-                                                                                                                                                                                                                                                                                                                                                                                                                               |  |  |
| Proposed Salary                                   | : | BDT 5,000/-                                                                                                                                                                                                                                                                                                                                                                                                                               |  |  |
| Size of shop                                      |   | 15 ft x 10 ft= 150 square ft                                                                                                                                                                                                                                                                                                                                                                                                              |  |  |
| Security of the shop                              | : | BDT 1,40,000                                                                                                                                                                                                                                                                                                                                                                                                                              |  |  |
| Implementation                                    | : | <ul> <li>The business is planned to be scaled up by investment in existing goods like; Basin, Pan, Pipe, Water Tank etc.</li> <li>Average 20% gain on sale.</li> <li>The business is operating by entrepreneur. Existing one employee.</li> <li>After getting equity fund one employee will be appointed.</li> <li>The shop is rented.</li> <li>Collects goods from Nawabpur, Dhaka.</li> <li>Agreed grace period is 3 months.</li> </ul> |  |  |