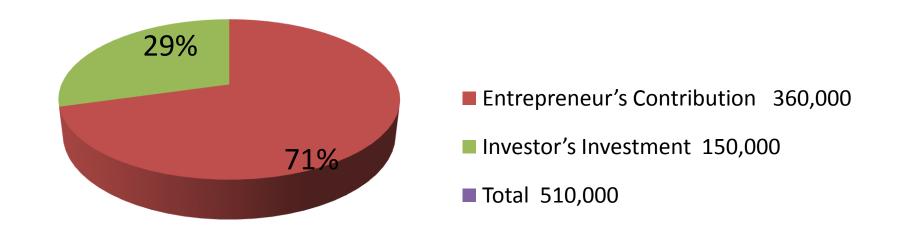

| Proposed Nobin Udyokta Business Info              |   |                                                                                                                                                                                                                                                                                                                                                                                                                                           |  |  |
|---------------------------------------------------|---|-------------------------------------------------------------------------------------------------------------------------------------------------------------------------------------------------------------------------------------------------------------------------------------------------------------------------------------------------------------------------------------------------------------------------------------------|--|--|
| Business Name                                     | : | MAA SANITARY                                                                                                                                                                                                                                                                                                                                                                                                                              |  |  |
| Location                                          | : | Kolma-2, Savar, Dhaka                                                                                                                                                                                                                                                                                                                                                                                                                     |  |  |
| Total Investment in BDT                           | : | BDT 5,10,000/-                                                                                                                                                                                                                                                                                                                                                                                                                            |  |  |
| Financing                                         | : | Self BDT 3,60,000/- (from existing business) 71% Required Investment BDT 1,50,000/- (as equity) 29%                                                                                                                                                                                                                                                                                                                                       |  |  |
| Present salary/drawings from business (estimates) | : | BDT 5,000/-                                                                                                                                                                                                                                                                                                                                                                                                                               |  |  |
| Proposed Salary                                   | : | BDT 5,000/-                                                                                                                                                                                                                                                                                                                                                                                                                               |  |  |
| Size of shop                                      |   | 15 ft x 10 ft= 150 square ft                                                                                                                                                                                                                                                                                                                                                                                                              |  |  |
| Security of the shop                              | : | BDT 1,40,000                                                                                                                                                                                                                                                                                                                                                                                                                              |  |  |
| Implementation                                    | : | <ul> <li>The business is planned to be scaled up by investment in existing goods like; Basin, Pan, Pipe, Water Tank etc.</li> <li>Average 20% gain on sale.</li> <li>The business is operating by entrepreneur. Existing one employee.</li> <li>After getting equity fund one employee will be appointed.</li> <li>The shop is rented.</li> <li>Collects goods from Nawabpur, Dhaka.</li> <li>Agreed grace period is 3 months.</li> </ul> |  |  |

| Investment Breakdown |          |          |                |  |  |  |
|----------------------|----------|----------|----------------|--|--|--|
| Particulars          | Existing | Proposed | Proposed Total |  |  |  |
| Basin (5 x 4800)     | 24,000   | 24,000   | 48,000         |  |  |  |
| Pan (30 x 550)       | 16,500   | 0        | 16,500         |  |  |  |
| Pipe 1.5 (150 x 275) | 150,000  | 50,000   | 200,000        |  |  |  |
| Motor (3 x 12000)    | 36,000   | 24,000   | 60,000         |  |  |  |
| Tank (2 x 7000)      | 14,000   | 21,000   | 35,000         |  |  |  |
| Fittings             | 50,000   | 31,000   | 81,000         |  |  |  |
| GI Fittings          | 40,000   | 0        | 40,000         |  |  |  |
| GI Pipe              | 29,500   | 0        | 29,500         |  |  |  |
| Accessories          | 0        | 0        | 0              |  |  |  |
| Total                | 360,000  | 150,000  | 510,000        |  |  |  |