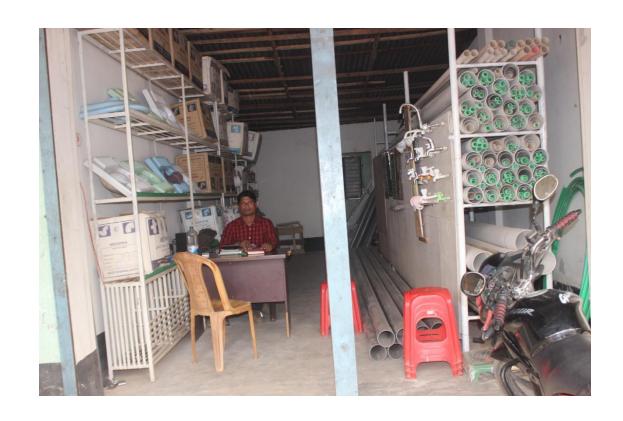

| Proposed Nobin Udyokta Business Info              |   |                                                                                                                                                                                                                                                                                                                                                                                                                                           |  |  |
|---------------------------------------------------|---|-------------------------------------------------------------------------------------------------------------------------------------------------------------------------------------------------------------------------------------------------------------------------------------------------------------------------------------------------------------------------------------------------------------------------------------------|--|--|
| Business Name                                     | : | MAA SANITARY                                                                                                                                                                                                                                                                                                                                                                                                                              |  |  |
| Location                                          | : | Kolma-2, Savar, Dhaka                                                                                                                                                                                                                                                                                                                                                                                                                     |  |  |
| Total Investment in BDT                           | : | BDT 5,10,000/-                                                                                                                                                                                                                                                                                                                                                                                                                            |  |  |
| Financing                                         | : | Self BDT 3,60,000/- (from existing business) 71% Required Investment BDT 1,50,000/- (as equity) 29%                                                                                                                                                                                                                                                                                                                                       |  |  |
| Present salary/drawings from business (estimates) | : | BDT 5,000/-                                                                                                                                                                                                                                                                                                                                                                                                                               |  |  |
| Proposed Salary                                   | : | BDT 5,000/-                                                                                                                                                                                                                                                                                                                                                                                                                               |  |  |
| Size of shop                                      |   | 15 ft x 10 ft= 150 square ft                                                                                                                                                                                                                                                                                                                                                                                                              |  |  |
| Security of the shop                              | : | BDT 1,40,000                                                                                                                                                                                                                                                                                                                                                                                                                              |  |  |
| Implementation                                    | : | <ul> <li>The business is planned to be scaled up by investment in existing goods like; Basin, Pan, Pipe, Water Tank etc.</li> <li>Average 20% gain on sale.</li> <li>The business is operating by entrepreneur. Existing one employee.</li> <li>After getting equity fund one employee will be appointed.</li> <li>The shop is rented.</li> <li>Collects goods from Nawabpur, Dhaka.</li> <li>Agreed grace period is 3 months.</li> </ul> |  |  |