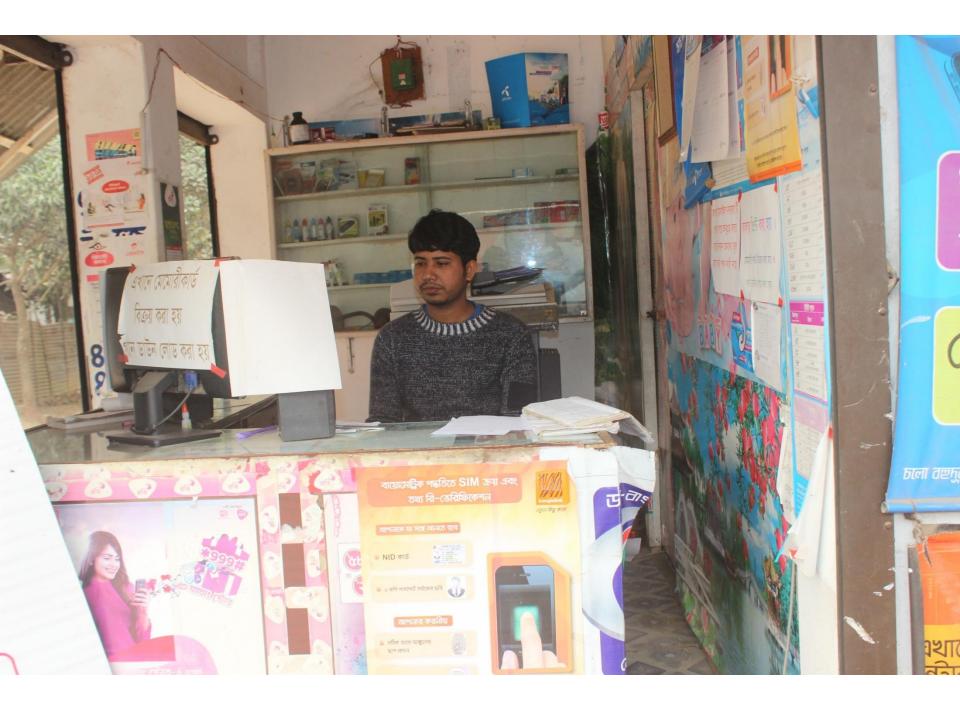

| Proposed Nobin Udyokta Business Info                 |   |                                                                                                                                                                                                                                                                                                                                                                                                                                                                         |  |
|------------------------------------------------------|---|-------------------------------------------------------------------------------------------------------------------------------------------------------------------------------------------------------------------------------------------------------------------------------------------------------------------------------------------------------------------------------------------------------------------------------------------------------------------------|--|
| Business Name                                        | : | RUBEL DIGITAL STUDIO & TELECOM CENTRE                                                                                                                                                                                                                                                                                                                                                                                                                                   |  |
| Location                                             | : | Kalma Madrasha Mor, Savar, Dhaka                                                                                                                                                                                                                                                                                                                                                                                                                                        |  |
| Total Investment in BDT                              | : | BDT 2,55,000/-                                                                                                                                                                                                                                                                                                                                                                                                                                                          |  |
| Financing                                            | : | Self BDT 1,55,000/- (from existing business) 61%<br>Required Investment BDT 1,00,000/- (as equity) 39%                                                                                                                                                                                                                                                                                                                                                                  |  |
| Present salary/drawings<br>from business (estimates) | : | BDT 5,000/-                                                                                                                                                                                                                                                                                                                                                                                                                                                             |  |
| Proposed Salary                                      | : | BDT 5,000/-                                                                                                                                                                                                                                                                                                                                                                                                                                                             |  |
| Size of shop                                         | : | 15 ft x 10 ft= 150 square ft                                                                                                                                                                                                                                                                                                                                                                                                                                            |  |
| Security of the shop                                 | : | BDT 50,000/-                                                                                                                                                                                                                                                                                                                                                                                                                                                            |  |
| Implementation                                       | : | <ul> <li>Provide various computer service &amp; Flexi-load service.</li> <li>Mobile accessories also available here.</li> <li>Income will be generate from Bkash.</li> <li>Average 25% gain on sale.</li> <li>The business is operating by entrepreneur. Existing no employee.</li> <li>After getting equity fund one employee will be appointed.</li> <li>The shop is rented.</li> <li>Collects goods from Savar.</li> <li>Agreed grace period is 3 months.</li> </ul> |  |