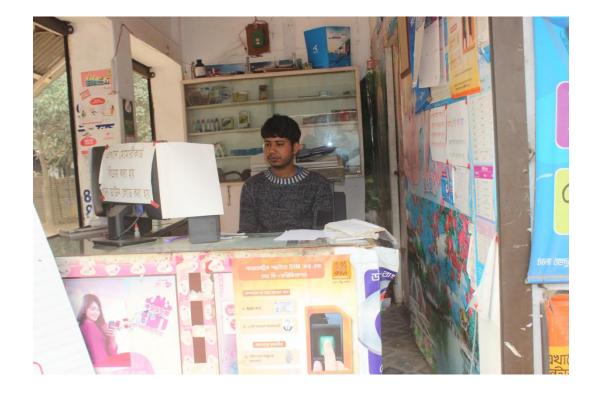

| Proposed Nobin Udyokta Business Info                 |   |                                                                                                                                                                                                                                                                                                                                                                                                                                                                         |  |
|------------------------------------------------------|---|-------------------------------------------------------------------------------------------------------------------------------------------------------------------------------------------------------------------------------------------------------------------------------------------------------------------------------------------------------------------------------------------------------------------------------------------------------------------------|--|
| Business Name                                        | : | RUBEL DIGITAL STUDIO & TELECOM CENTRE                                                                                                                                                                                                                                                                                                                                                                                                                                   |  |
| Location                                             | : | Kalma Madrasha Mor, Savar, Dhaka                                                                                                                                                                                                                                                                                                                                                                                                                                        |  |
| Total Investment in BDT                              | : | BDT 2,55,000/-                                                                                                                                                                                                                                                                                                                                                                                                                                                          |  |
| Financing                                            | : | Self BDT 1,55,000/- (from existing business) 61%<br>Required Investment BDT 1,00,000/- (as equity) 39%                                                                                                                                                                                                                                                                                                                                                                  |  |
| Present salary/drawings<br>from business (estimates) | : | BDT 5,000/-                                                                                                                                                                                                                                                                                                                                                                                                                                                             |  |
| Proposed Salary                                      | : | BDT 5,000/-                                                                                                                                                                                                                                                                                                                                                                                                                                                             |  |
| Size of shop                                         | : | 15 ft x 10 ft= 150 square ft                                                                                                                                                                                                                                                                                                                                                                                                                                            |  |
| Security of the shop                                 | : | BDT 50,000/-                                                                                                                                                                                                                                                                                                                                                                                                                                                            |  |
| Implementation                                       | : | <ul> <li>Provide various computer service &amp; Flexi-load service.</li> <li>Mobile accessories also available here.</li> <li>Income will be generate from Bkash.</li> <li>Average 25% gain on sale.</li> <li>The business is operating by entrepreneur. Existing no employee.</li> <li>After getting equity fund one employee will be appointed.</li> <li>The shop is rented.</li> <li>Collects goods from Savar.</li> <li>Agreed grace period is 3 months.</li> </ul> |  |