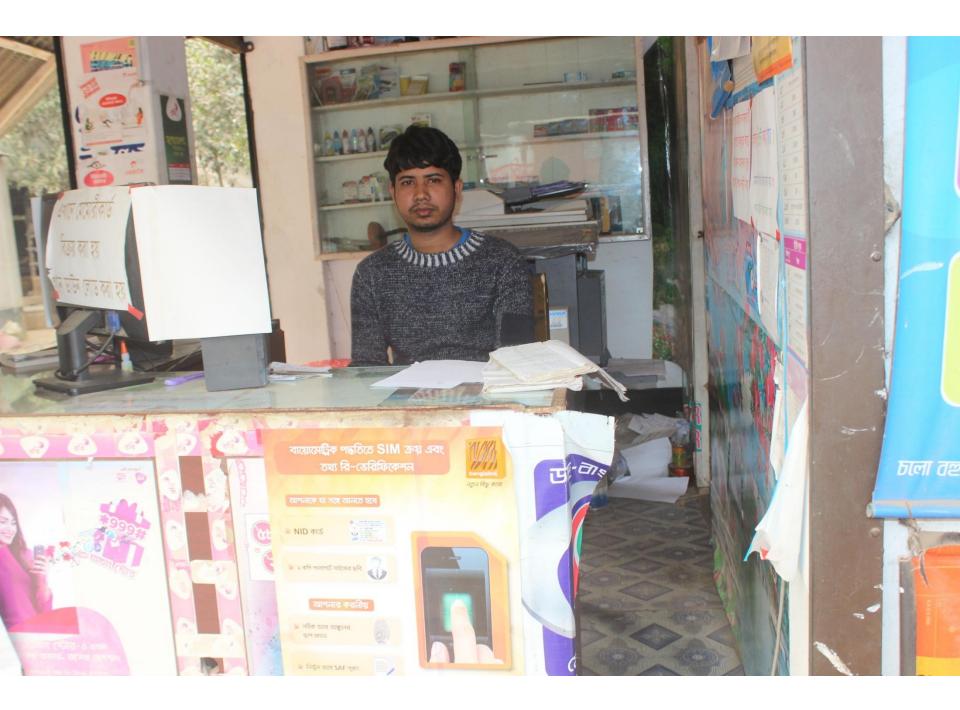

| Proposed Nobin Udyokta Business Info                 |   |                                                                                                                                                                                                                                                                                                                                                                                                                                                                         |  |
|------------------------------------------------------|---|-------------------------------------------------------------------------------------------------------------------------------------------------------------------------------------------------------------------------------------------------------------------------------------------------------------------------------------------------------------------------------------------------------------------------------------------------------------------------|--|
| Business Name                                        | : | RUBEL DIGITAL STUDIO & TELECOM CENTRE                                                                                                                                                                                                                                                                                                                                                                                                                                   |  |
| Location                                             | : | Kalma Madrasha Mor, Savar, Dhaka                                                                                                                                                                                                                                                                                                                                                                                                                                        |  |
| Total Investment in BDT                              | : | BDT 2,55,000/-                                                                                                                                                                                                                                                                                                                                                                                                                                                          |  |
| Financing                                            | : | Self BDT 1,55,000/- (from existing business) 61%<br>Required Investment BDT 1,00,000/- (as equity) 39%                                                                                                                                                                                                                                                                                                                                                                  |  |
| Present salary/drawings<br>from business (estimates) | : | BDT 5,000/-                                                                                                                                                                                                                                                                                                                                                                                                                                                             |  |
| Proposed Salary                                      | : | BDT 5,000/-                                                                                                                                                                                                                                                                                                                                                                                                                                                             |  |
| Size of shop                                         | : | 15 ft x 10 ft= 150 square ft                                                                                                                                                                                                                                                                                                                                                                                                                                            |  |
| Security of the shop                                 | : | BDT 50,000/-                                                                                                                                                                                                                                                                                                                                                                                                                                                            |  |
| Implementation                                       | : | <ul> <li>Provide various computer service &amp; Flexi-load service.</li> <li>Mobile accessories also available here.</li> <li>Income will be generate from Bkash.</li> <li>Average 25% gain on sale.</li> <li>The business is operating by entrepreneur. Existing no employee.</li> <li>After getting equity fund one employee will be appointed.</li> <li>The shop is rented.</li> <li>Collects goods from Savar.</li> <li>Agreed grace period is 3 months.</li> </ul> |  |