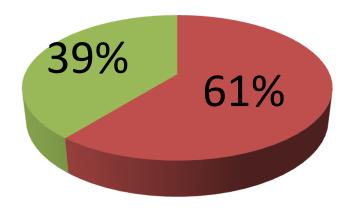

| Proposed Nobin Udyokta Business Info                 |   |                                                                                                                                                                                                                                                                                                                                                                                                                                                                         |  |
|------------------------------------------------------|---|-------------------------------------------------------------------------------------------------------------------------------------------------------------------------------------------------------------------------------------------------------------------------------------------------------------------------------------------------------------------------------------------------------------------------------------------------------------------------|--|
| Business Name                                        | : | RUBEL DIGITAL STUDIO & TELECOM CENTRE                                                                                                                                                                                                                                                                                                                                                                                                                                   |  |
| Location                                             | : | Kalma Madrasha Mor, Savar, Dhaka                                                                                                                                                                                                                                                                                                                                                                                                                                        |  |
| Total Investment in BDT                              | : | BDT 2,55,000/-                                                                                                                                                                                                                                                                                                                                                                                                                                                          |  |
| Financing                                            | : | Self BDT 1,55,000/- (from existing business) 61%<br>Required Investment BDT 1,00,000/- (as equity) 39%                                                                                                                                                                                                                                                                                                                                                                  |  |
| Present salary/drawings<br>from business (estimates) | : | BDT 5,000/-                                                                                                                                                                                                                                                                                                                                                                                                                                                             |  |
| Proposed Salary                                      | : | BDT 5,000/-                                                                                                                                                                                                                                                                                                                                                                                                                                                             |  |
| Size of shop                                         | : | 15 ft x 10 ft= 150 square ft                                                                                                                                                                                                                                                                                                                                                                                                                                            |  |
| Security of the shop                                 | : | BDT 50,000/-                                                                                                                                                                                                                                                                                                                                                                                                                                                            |  |
| Implementation                                       | : | <ul> <li>Provide various computer service &amp; Flexi-load service.</li> <li>Mobile accessories also available here.</li> <li>Income will be generate from Bkash.</li> <li>Average 25% gain on sale.</li> <li>The business is operating by entrepreneur. Existing no employee.</li> <li>After getting equity fund one employee will be appointed.</li> <li>The shop is rented.</li> <li>Collects goods from Savar.</li> <li>Agreed grace period is 3 months.</li> </ul> |  |