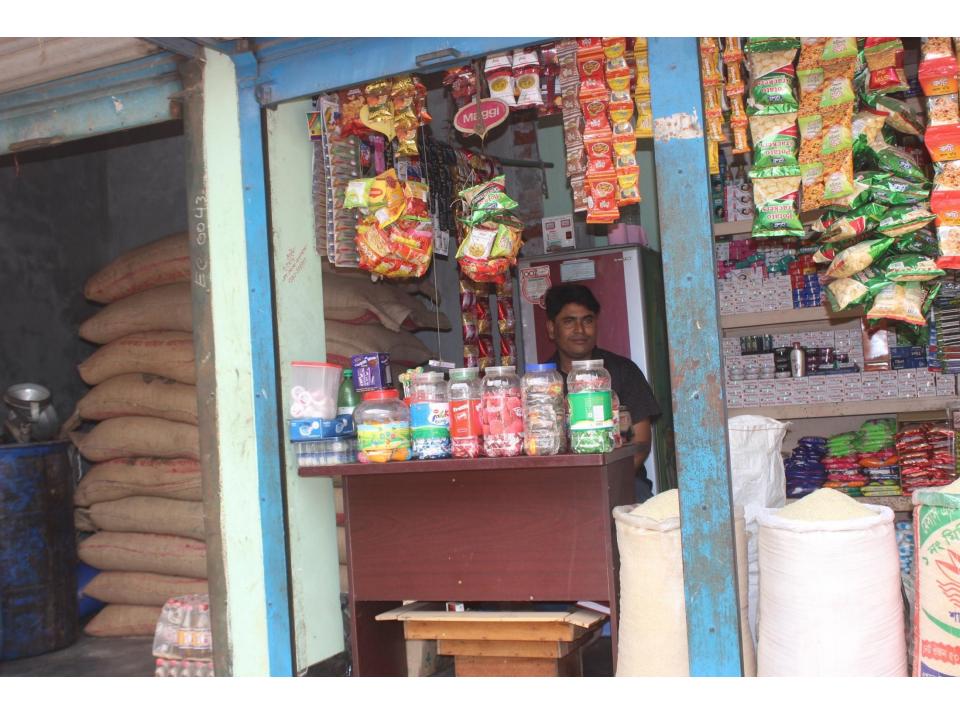

# Pictures

প্ৰভাৱতী বাংলাদেশ সংকার sectioned of the People's Regulation of England NATIONAL ID CARD / शास्त्र महिल्ह मह

HIN: CHIS MIGH MININ (MINIS) MININ: MIC ADUS HAMME BOOF

Print: Otto Bachin certific stree: contract scient certific Date of Barti: CO Oct 1985