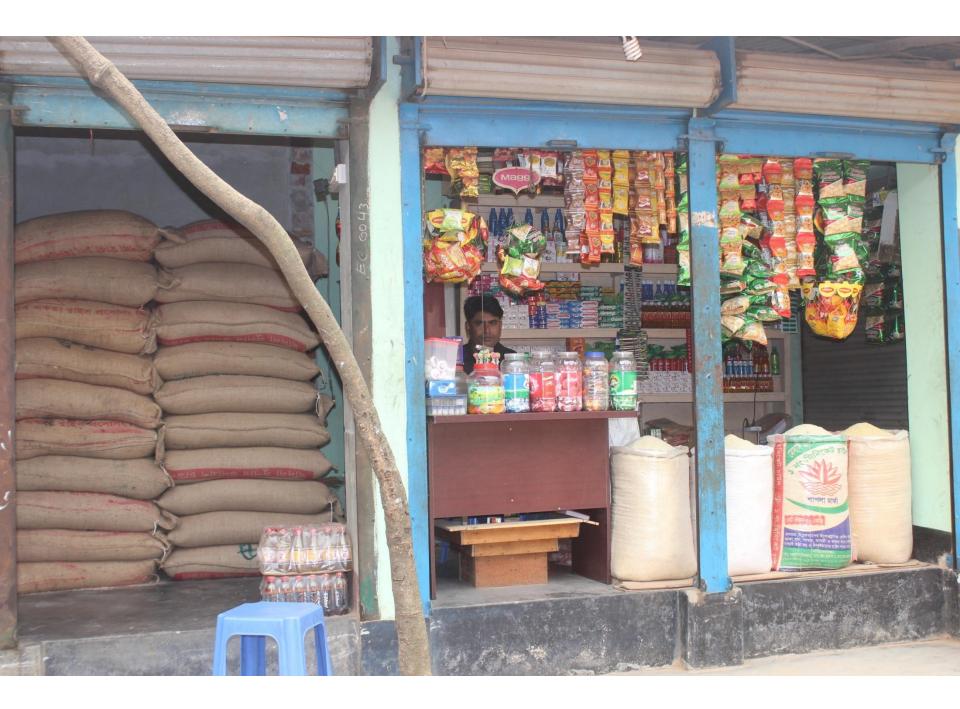

| Proposed Nobin Udyokta Business Info              |          |                                                                                                                                                                                                                                                                                                                                                                                                                                                               |  |
|---------------------------------------------------|----------|---------------------------------------------------------------------------------------------------------------------------------------------------------------------------------------------------------------------------------------------------------------------------------------------------------------------------------------------------------------------------------------------------------------------------------------------------------------|--|
| Business Name                                     |          | SAGOR GENERAL STORE                                                                                                                                                                                                                                                                                                                                                                                                                                           |  |
| Location                                          | :        | Kalma Madrasha Mor, Savar, Dhaka                                                                                                                                                                                                                                                                                                                                                                                                                              |  |
| Total Investment in BDT                           | :        | BDT 2,40,000/-                                                                                                                                                                                                                                                                                                                                                                                                                                                |  |
| Financing                                         | :        | Self BDT 1,40,000/- (from existing business) 58% Required Investment BDT 1,00,000/- (as equity) 42%                                                                                                                                                                                                                                                                                                                                                           |  |
| Present salary/drawings from business (estimates) | :        | BDT 5,000/-                                                                                                                                                                                                                                                                                                                                                                                                                                                   |  |
| Proposed Salary                                   | [:]      | BDT 5,000/-                                                                                                                                                                                                                                                                                                                                                                                                                                                   |  |
| Size of shop                                      | :        | 18 ft x 8 ft= 144 square ft                                                                                                                                                                                                                                                                                                                                                                                                                                   |  |
| Security of the shop                              | <u>:</u> | BDT 50,000/-                                                                                                                                                                                                                                                                                                                                                                                                                                                  |  |
| Implementation                                    | :        | <ul> <li>The business is planned to be scaled up by investment in existing goods like; Rice, Flour, Potato, Soap, Cosmetics, Soft Drinks etc.</li> <li>Average 15% gain on sale.</li> <li>The business is operating by entrepreneur. Existing no employee.</li> <li>After getting equity fund one employee will be appointed.</li> <li>The shop is rented.</li> <li>Collects goods from Elenga, Ghatail.</li> <li>Agreed grace period is 3 months.</li> </ul> |  |