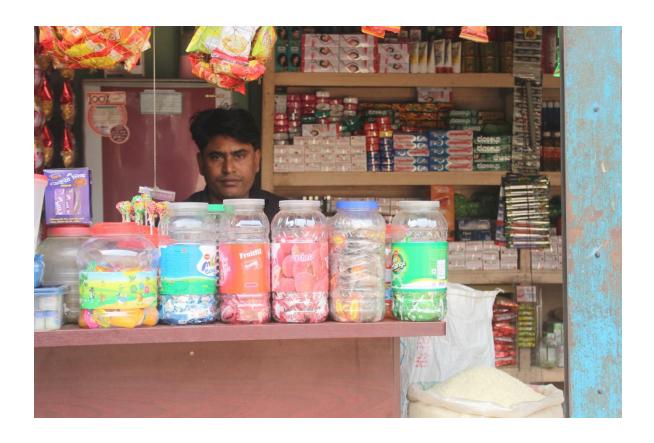

| Proposed Nobin Udyokta Business Info              |          |                                                                                                                                                                                                                                                                                                                                                                                                                                                               |  |
|---------------------------------------------------|----------|---------------------------------------------------------------------------------------------------------------------------------------------------------------------------------------------------------------------------------------------------------------------------------------------------------------------------------------------------------------------------------------------------------------------------------------------------------------|--|
| Business Name                                     |          | SAGOR GENERAL STORE                                                                                                                                                                                                                                                                                                                                                                                                                                           |  |
| Location                                          | :        | Kalma Madrasha Mor, Savar, Dhaka                                                                                                                                                                                                                                                                                                                                                                                                                              |  |
| Total Investment in BDT                           | :        | BDT 2,40,000/-                                                                                                                                                                                                                                                                                                                                                                                                                                                |  |
| Financing                                         | :        | Self BDT 1,40,000/- (from existing business) 58% Required Investment BDT 1,00,000/- (as equity) 42%                                                                                                                                                                                                                                                                                                                                                           |  |
| Present salary/drawings from business (estimates) | :        | BDT 5,000/-                                                                                                                                                                                                                                                                                                                                                                                                                                                   |  |
| Proposed Salary                                   | [:]      | BDT 5,000/-                                                                                                                                                                                                                                                                                                                                                                                                                                                   |  |
| Size of shop                                      | :        | 18 ft x 8 ft= 144 square ft                                                                                                                                                                                                                                                                                                                                                                                                                                   |  |
| Security of the shop                              | <u>:</u> | BDT 50,000/-                                                                                                                                                                                                                                                                                                                                                                                                                                                  |  |
| Implementation                                    | :        | <ul> <li>The business is planned to be scaled up by investment in existing goods like; Rice, Flour, Potato, Soap, Cosmetics, Soft Drinks etc.</li> <li>Average 15% gain on sale.</li> <li>The business is operating by entrepreneur. Existing no employee.</li> <li>After getting equity fund one employee will be appointed.</li> <li>The shop is rented.</li> <li>Collects goods from Elenga, Ghatail.</li> <li>Agreed grace period is 3 months.</li> </ul> |  |