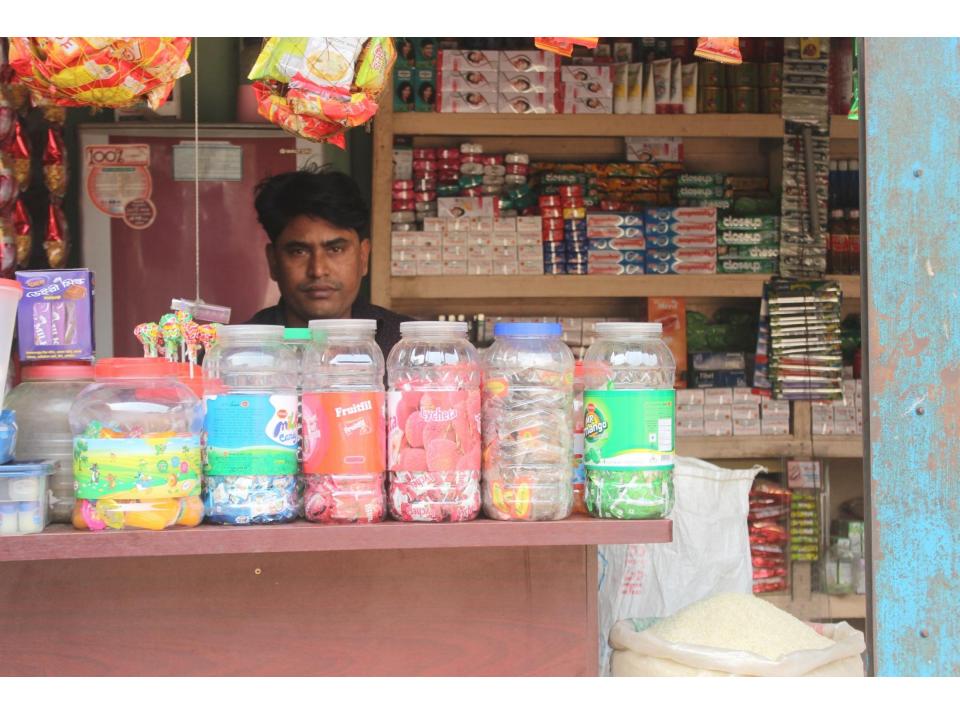

| Proposed Nobin Udyokta Business Info              |          |                                                                                                                                                                                                                                                                                                                                                                                                                                                               |  |
|---------------------------------------------------|----------|---------------------------------------------------------------------------------------------------------------------------------------------------------------------------------------------------------------------------------------------------------------------------------------------------------------------------------------------------------------------------------------------------------------------------------------------------------------|--|
| Business Name                                     |          | SAGOR GENERAL STORE                                                                                                                                                                                                                                                                                                                                                                                                                                           |  |
| Location                                          | :        | Kalma Madrasha Mor, Savar, Dhaka                                                                                                                                                                                                                                                                                                                                                                                                                              |  |
| Total Investment in BDT                           | :        | BDT 2,40,000/-                                                                                                                                                                                                                                                                                                                                                                                                                                                |  |
| Financing                                         | :        | Self BDT 1,40,000/- (from existing business) 58% Required Investment BDT 1,00,000/- (as equity) 42%                                                                                                                                                                                                                                                                                                                                                           |  |
| Present salary/drawings from business (estimates) | :        | BDT 5,000/-                                                                                                                                                                                                                                                                                                                                                                                                                                                   |  |
| Proposed Salary                                   | [:]      | BDT 5,000/-                                                                                                                                                                                                                                                                                                                                                                                                                                                   |  |
| Size of shop                                      | :        | 18 ft x 8 ft= 144 square ft                                                                                                                                                                                                                                                                                                                                                                                                                                   |  |
| Security of the shop                              | <u>:</u> | BDT 50,000/-                                                                                                                                                                                                                                                                                                                                                                                                                                                  |  |
| Implementation                                    | :        | <ul> <li>The business is planned to be scaled up by investment in existing goods like; Rice, Flour, Potato, Soap, Cosmetics, Soft Drinks etc.</li> <li>Average 15% gain on sale.</li> <li>The business is operating by entrepreneur. Existing no employee.</li> <li>After getting equity fund one employee will be appointed.</li> <li>The shop is rented.</li> <li>Collects goods from Elenga, Ghatail.</li> <li>Agreed grace period is 3 months.</li> </ul> |  |