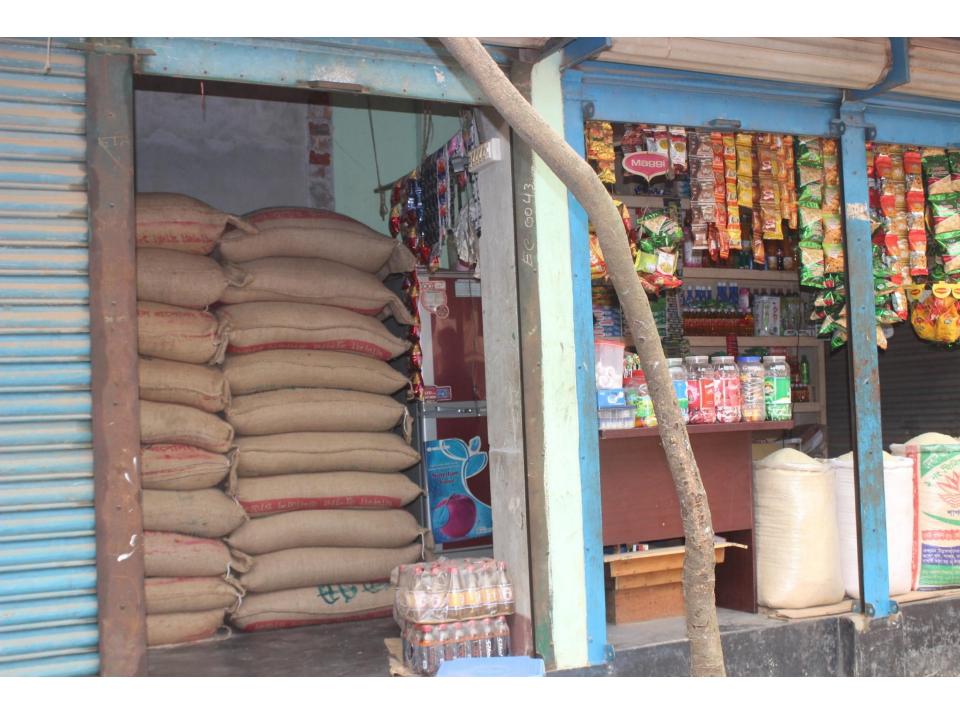

# Pictures

প্ৰভাৱতী বাংলাদেশ সংকার sectioned of the People's Regulation of England NATIONAL ID CARD / शास्त्र महिल्ह मह

HIN: CHIS MIGH MININ (MINIS) MININ: MIC ADUS HAMME BOOF

Print: Otto Bachin certific stree: contract scient certific Date of Barti: CO Oct 1985