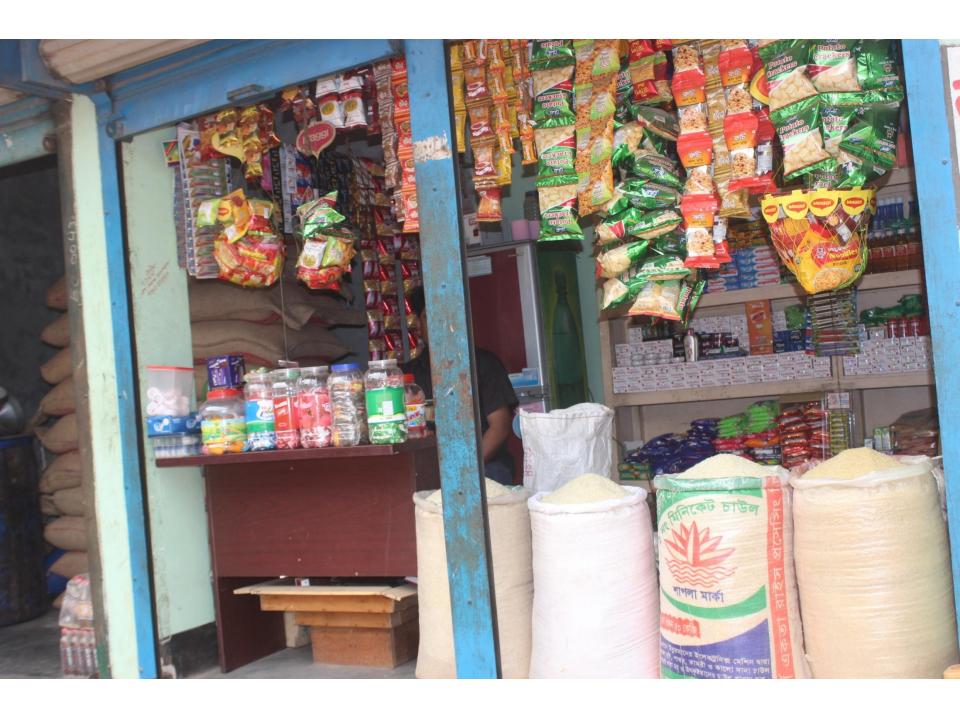

# Pictures

প্ৰভাৱতী বাংলাদেশ সংকার sectioned of the People's Regulation of England NATIONAL ID CARD / शास्त्र महिल्ह मह

HIN: CHIS MIGH MININ (MINIS) MININ: MIC ADUS HAMME BOOF

Print: Otto Bachin certific stree: contract scient certific Date of Barti: CO Oct 1985