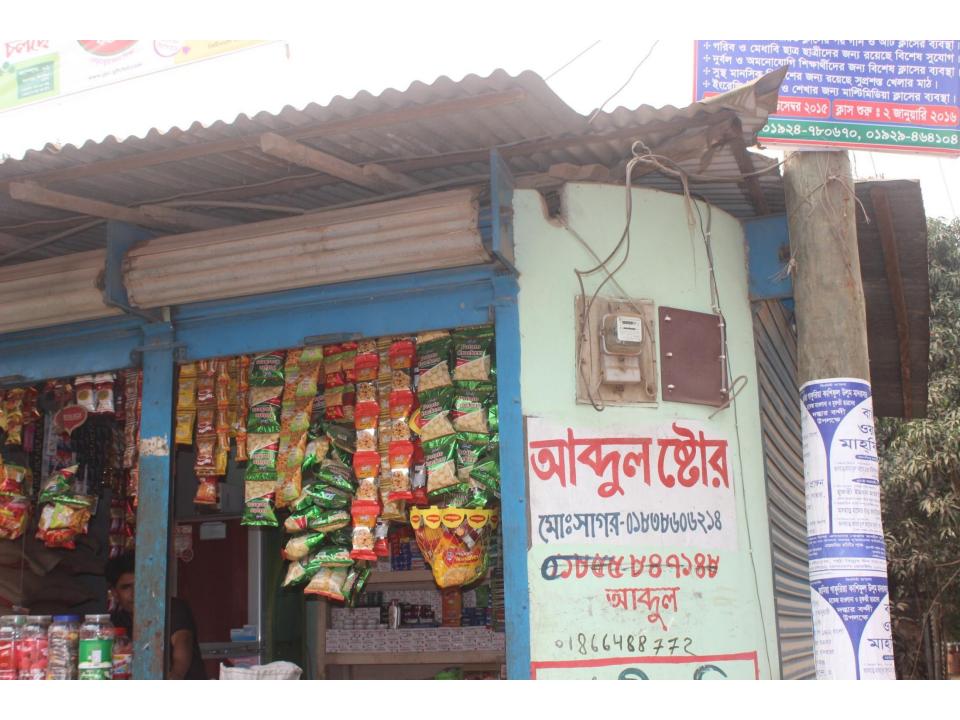

# Pictures

প্ৰভাৱতী বাংলাদেশ সংকার sectioned of the People's Regulation of England NATIONAL ID CARD / शास्त्र महिल्ह मह

HIN: CHIS MIGH MININ (MINIS) MININ: MIC ADUS HAMME BOOF

Print: Otto Bachin certific stree: contract scient certific Date of Barti: CO Oct 1985