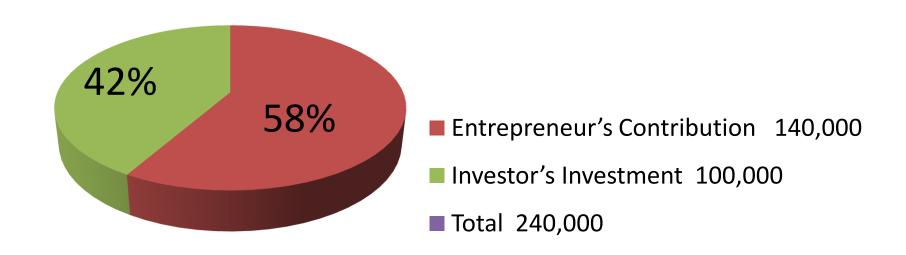

| Proposed Nobin Udyokta Business Info              |          |                                                                                                                                                                                                                                                                                                                                                                                                                                                               |  |
|---------------------------------------------------|----------|---------------------------------------------------------------------------------------------------------------------------------------------------------------------------------------------------------------------------------------------------------------------------------------------------------------------------------------------------------------------------------------------------------------------------------------------------------------|--|
| Business Name                                     |          | SAGOR GENERAL STORE                                                                                                                                                                                                                                                                                                                                                                                                                                           |  |
| Location                                          | :        | Kalma Madrasha Mor, Savar, Dhaka                                                                                                                                                                                                                                                                                                                                                                                                                              |  |
| Total Investment in BDT                           | :        | BDT 2,40,000/-                                                                                                                                                                                                                                                                                                                                                                                                                                                |  |
| Financing                                         | :        | Self BDT 1,40,000/- (from existing business) 58% Required Investment BDT 1,00,000/- (as equity) 42%                                                                                                                                                                                                                                                                                                                                                           |  |
| Present salary/drawings from business (estimates) | :        | BDT 5,000/-                                                                                                                                                                                                                                                                                                                                                                                                                                                   |  |
| Proposed Salary                                   | [:]      | BDT 5,000/-                                                                                                                                                                                                                                                                                                                                                                                                                                                   |  |
| Size of shop                                      | :        | 18 ft x 8 ft= 144 square ft                                                                                                                                                                                                                                                                                                                                                                                                                                   |  |
| Security of the shop                              | <u>:</u> | BDT 50,000/-                                                                                                                                                                                                                                                                                                                                                                                                                                                  |  |
| Implementation                                    | :        | <ul> <li>The business is planned to be scaled up by investment in existing goods like; Rice, Flour, Potato, Soap, Cosmetics, Soft Drinks etc.</li> <li>Average 15% gain on sale.</li> <li>The business is operating by entrepreneur. Existing no employee.</li> <li>After getting equity fund one employee will be appointed.</li> <li>The shop is rented.</li> <li>Collects goods from Elenga, Ghatail.</li> <li>Agreed grace period is 3 months.</li> </ul> |  |

| Investment Breakdown                  |         |         |         |  |  |
|---------------------------------------|---------|---------|---------|--|--|
| Particulars Existing Proposed Propose |         |         |         |  |  |
| Rice (30 x 1700)                      | 51,000  | 85,000  | 136,000 |  |  |
| Pulse (2 x 2300)                      | 4,600   | 4,600   | 9,200   |  |  |
| Oil (1)                               | 16,000  | 0       | 16,000  |  |  |
| Cosmetics                             | 40,000  | 3,600   | 43,600  |  |  |
| Soft Drinks                           | 5,000   | 0       | 5,000   |  |  |
| Biscuit                               | 4,000   | 0       | 4,000   |  |  |
| Spice, Chips, Flour etc               | 19,400  | 6,800   | 26,200  |  |  |
| Total                                 | 140,000 | 100,000 | 240,000 |  |  |