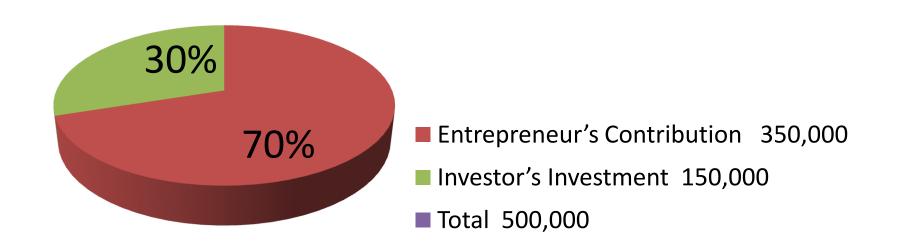

| Proposed Nobin Udyokta Business Info              |   |                                                                                                                                                                                                                                                                                                                                                                                                         |  |
|---------------------------------------------------|---|---------------------------------------------------------------------------------------------------------------------------------------------------------------------------------------------------------------------------------------------------------------------------------------------------------------------------------------------------------------------------------------------------------|--|
| Business Name                                     | : | SHAON TELECOM                                                                                                                                                                                                                                                                                                                                                                                           |  |
| Location                                          | : | Mawna Soling Mor, Gazipur                                                                                                                                                                                                                                                                                                                                                                               |  |
| Total Investment in BDT                           | : | BDT 5,00,000/-                                                                                                                                                                                                                                                                                                                                                                                          |  |
| Financing                                         | : | Self BDT 3,50,000/- (from existing business) 70%                                                                                                                                                                                                                                                                                                                                                        |  |
|                                                   |   | Required Investment BDT 1,50,000/- (as equity) 30%                                                                                                                                                                                                                                                                                                                                                      |  |
| Present salary/drawings from business (estimates) | : | BDT 5,000/-                                                                                                                                                                                                                                                                                                                                                                                             |  |
| Proposed Salary                                   | : | BDT 5,000/-                                                                                                                                                                                                                                                                                                                                                                                             |  |
| Size of shop                                      | : | 18 ft x 10 ft= 180 square ft                                                                                                                                                                                                                                                                                                                                                                            |  |
| Security of the shop                              | : | -                                                                                                                                                                                                                                                                                                                                                                                                       |  |
| Implementation                                    | : | <ul> <li>The entrepreneur is an Internet Service Provider.</li> <li>Income generate from Flexi-load, Bkash and Photocopy service.</li> <li>The business is operating by entrepreneur. Existing one employee.</li> <li>After getting equity fund one employee will be appointed.</li> <li>The shop is rented.</li> <li>Collects goods from Ashulia.</li> <li>Agreed grace period is 3 months.</li> </ul> |  |

| Investment Breakdown |          |          |                       |  |
|----------------------|----------|----------|-----------------------|--|
| Particulars          | Existing | Proposed | <b>Proposed Total</b> |  |
| Photocopy Machine    | 80,000   | 120,000  | 200,000               |  |
| Computer             | 40,000   | 0        | 40,000                |  |
| Flexi-load           | 32,000   | 0        | 32,000                |  |
| Bkash                | 198,000  | 0        | 198,000               |  |
| Mobile Accessories   | 0        | 30,000   | 30,000                |  |
| Total                | 350,000  | 150,000  | 500,000               |  |