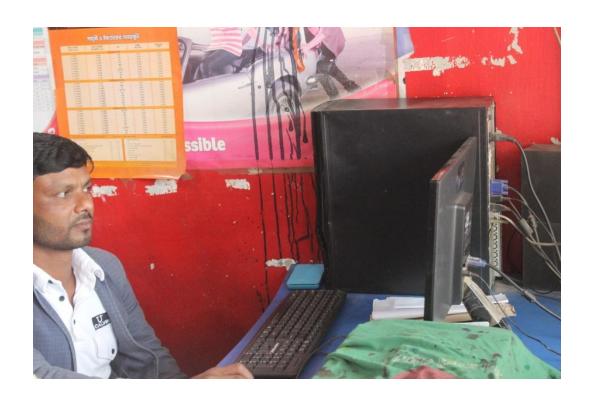

| Proposed Nobin Udyokta Business Info              |   |                                                                                                                                                                                                                                                                                                                                                                                                         |  |
|---------------------------------------------------|---|---------------------------------------------------------------------------------------------------------------------------------------------------------------------------------------------------------------------------------------------------------------------------------------------------------------------------------------------------------------------------------------------------------|--|
| Business Name                                     | : | SHAON TELECOM                                                                                                                                                                                                                                                                                                                                                                                           |  |
| Location                                          | : | Mawna Soling Mor, Gazipur                                                                                                                                                                                                                                                                                                                                                                               |  |
| Total Investment in BDT                           | : | BDT 5,00,000/-                                                                                                                                                                                                                                                                                                                                                                                          |  |
| Financing                                         | : | Self BDT 3,50,000/- (from existing business) 70%                                                                                                                                                                                                                                                                                                                                                        |  |
|                                                   |   | Required Investment BDT 1,50,000/- (as equity) 30%                                                                                                                                                                                                                                                                                                                                                      |  |
| Present salary/drawings from business (estimates) | : | BDT 5,000/-                                                                                                                                                                                                                                                                                                                                                                                             |  |
| Proposed Salary                                   | : | BDT 5,000/-                                                                                                                                                                                                                                                                                                                                                                                             |  |
| Size of shop                                      | : | 18 ft x 10 ft= 180 square ft                                                                                                                                                                                                                                                                                                                                                                            |  |
| Security of the shop                              | : | -                                                                                                                                                                                                                                                                                                                                                                                                       |  |
| Implementation                                    | : | <ul> <li>The entrepreneur is an Internet Service Provider.</li> <li>Income generate from Flexi-load, Bkash and Photocopy service.</li> <li>The business is operating by entrepreneur. Existing one employee.</li> <li>After getting equity fund one employee will be appointed.</li> <li>The shop is rented.</li> <li>Collects goods from Ashulia.</li> <li>Agreed grace period is 3 months.</li> </ul> |  |

# Pictures

ब्रामान नारक अर्ज अर्थन आस्त्र व्यास्त्र कार्या नाम (नश्यामित्राम् हर्ग्य १०) টেংগাবাড়ী আংকিয়া শাখা শাখা

BERGERY

feedbedge expelles often \*\* ह्याकान यस काकात pfकनामा\*\*

to become more (waster, from more orbit tilber, one terrority, you wender, your applicate, throughous traver, care and, surfaces