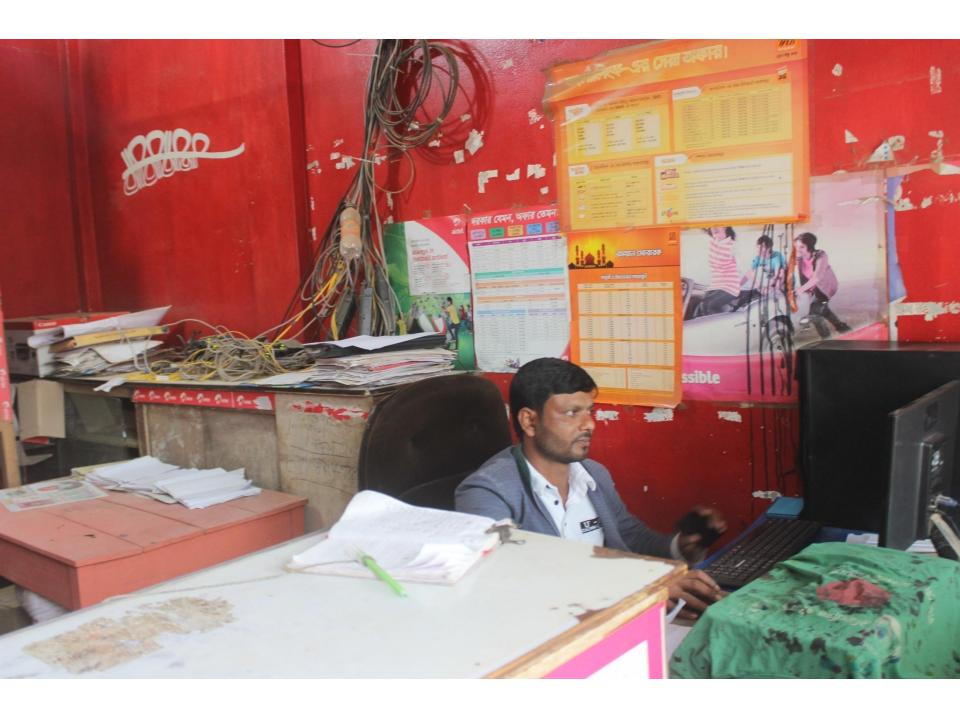

| Proposed Nobin Udyokta Business Info              |   |                                                                                                                                                                                                                                                                                                                                                                                                         |  |
|---------------------------------------------------|---|---------------------------------------------------------------------------------------------------------------------------------------------------------------------------------------------------------------------------------------------------------------------------------------------------------------------------------------------------------------------------------------------------------|--|
| Business Name                                     | : | SHAON TELECOM                                                                                                                                                                                                                                                                                                                                                                                           |  |
| Location                                          | : | Mawna Soling Mor, Gazipur                                                                                                                                                                                                                                                                                                                                                                               |  |
| Total Investment in BDT                           | : | BDT 5,00,000/-                                                                                                                                                                                                                                                                                                                                                                                          |  |
| Financing                                         | : | Self BDT 3,50,000/- (from existing business) 70%                                                                                                                                                                                                                                                                                                                                                        |  |
|                                                   |   | Required Investment BDT 1,50,000/- (as equity) 30%                                                                                                                                                                                                                                                                                                                                                      |  |
| Present salary/drawings from business (estimates) | : | BDT 5,000/-                                                                                                                                                                                                                                                                                                                                                                                             |  |
| Proposed Salary                                   | : | BDT 5,000/-                                                                                                                                                                                                                                                                                                                                                                                             |  |
| Size of shop                                      | : | 18 ft x 10 ft= 180 square ft                                                                                                                                                                                                                                                                                                                                                                            |  |
| Security of the shop                              | : | -                                                                                                                                                                                                                                                                                                                                                                                                       |  |
| Implementation                                    | : | <ul> <li>The entrepreneur is an Internet Service Provider.</li> <li>Income generate from Flexi-load, Bkash and Photocopy service.</li> <li>The business is operating by entrepreneur. Existing one employee.</li> <li>After getting equity fund one employee will be appointed.</li> <li>The shop is rented.</li> <li>Collects goods from Ashulia.</li> <li>Agreed grace period is 3 months.</li> </ul> |  |

| Existing Business (BDT)           |       |         |         |  |
|-----------------------------------|-------|---------|---------|--|
| Particular                        | Daily | Monthly | Yearly  |  |
| Revenue (sales)                   |       |         |         |  |
| Photocopy                         | 100   | 3,000   | 36,000  |  |
| Computer Service                  | 400   | 12,000  | 144,000 |  |
| Internet Service Provide          | 500   | 15,000  | 180,000 |  |
| Bkash                             | 200   | 6,000   | 72,000  |  |
| Flexi-load                        | 108   | 3,240   | 38,880  |  |
| Total Sales (A)                   | 1,308 | 39,240  | 470,880 |  |
| Less. Variable Expense            |       |         |         |  |
| Photocopy                         | 50    | 1,500   | 18,000  |  |
| Computer Service                  | 160   | 4,800   | 57,600  |  |
| Internet Service Provide          | 200   | 6,000   | 72,000  |  |
| Total variable Expense (B)        | 410   | 12,300  | 147,600 |  |
| Contribution Margin (CM) [C=(A-B) | 898   | 26,940  | 323,280 |  |
| Less. Fixed Expense               |       |         |         |  |
| Rent                              |       | 2,000   | 24,000  |  |
| Electricity Bill                  |       | 1,500   | 18,000  |  |
| Mobile Bill                       |       | 300     | 3,600   |  |
| Salary (self)                     |       | 5,000   | 60,000  |  |
| Entertainment                     |       | 350     | 4,200   |  |
| Transportation                    |       | 1,000   | 12,000  |  |
| Salary (staff)                    |       | 3,000   | 36,000  |  |
| Total fixed Cost (D)              |       | 13,150  | 105,600 |  |
| Net Profit (E) [C-D)              |       | 13,790  | 217,680 |  |