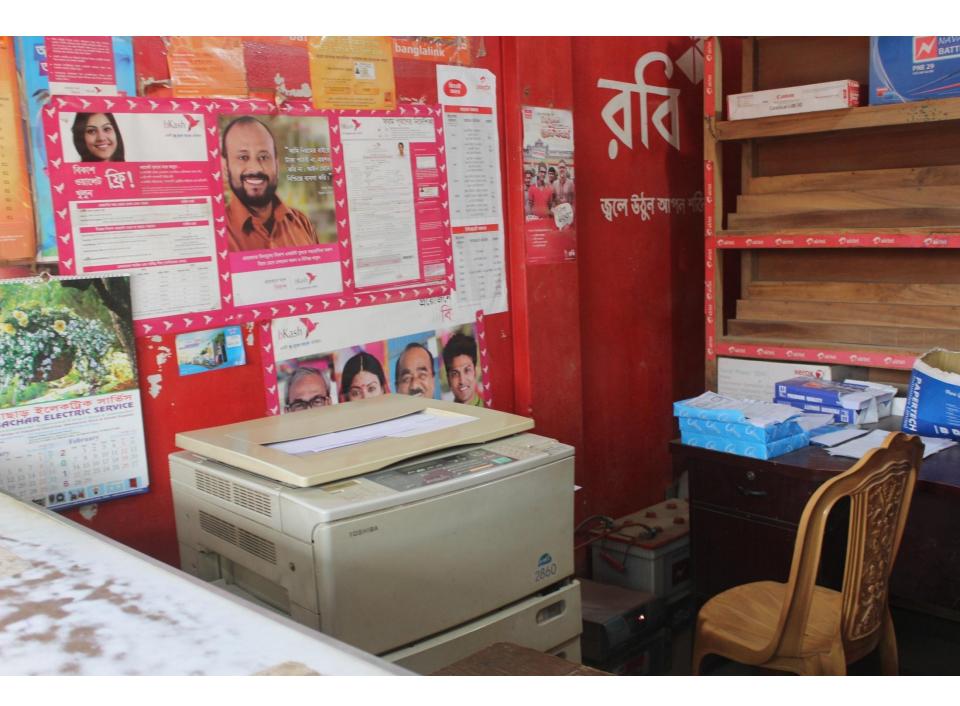

| Proposed Nobin Udyokta Business Info              |   |                                                                                                                                                                                                                                                                                                                                                                                                         |  |
|---------------------------------------------------|---|---------------------------------------------------------------------------------------------------------------------------------------------------------------------------------------------------------------------------------------------------------------------------------------------------------------------------------------------------------------------------------------------------------|--|
| Business Name                                     | : | SHAON TELECOM                                                                                                                                                                                                                                                                                                                                                                                           |  |
| Location                                          | : | Mawna Soling Mor, Gazipur                                                                                                                                                                                                                                                                                                                                                                               |  |
| Total Investment in BDT                           | : | BDT 5,00,000/-                                                                                                                                                                                                                                                                                                                                                                                          |  |
| Financing                                         | : | Self BDT 3,50,000/- (from existing business) 70%                                                                                                                                                                                                                                                                                                                                                        |  |
|                                                   |   | Required Investment BDT 1,50,000/- (as equity) 30%                                                                                                                                                                                                                                                                                                                                                      |  |
| Present salary/drawings from business (estimates) | : | BDT 5,000/-                                                                                                                                                                                                                                                                                                                                                                                             |  |
| Proposed Salary                                   | : | BDT 5,000/-                                                                                                                                                                                                                                                                                                                                                                                             |  |
| Size of shop                                      | : | 18 ft x 10 ft= 180 square ft                                                                                                                                                                                                                                                                                                                                                                            |  |
| Security of the shop                              | : | -                                                                                                                                                                                                                                                                                                                                                                                                       |  |
| Implementation                                    | : | <ul> <li>The entrepreneur is an Internet Service Provider.</li> <li>Income generate from Flexi-load, Bkash and Photocopy service.</li> <li>The business is operating by entrepreneur. Existing one employee.</li> <li>After getting equity fund one employee will be appointed.</li> <li>The shop is rented.</li> <li>Collects goods from Ashulia.</li> <li>Agreed grace period is 3 months.</li> </ul> |  |

| Existing Business (BDT)           |       |         |         |  |
|-----------------------------------|-------|---------|---------|--|
| Particular                        | Daily | Monthly | Yearly  |  |
| Revenue (sales)                   |       |         |         |  |
| Photocopy                         | 100   | 3,000   | 36,000  |  |
| Computer Service                  | 400   | 12,000  | 144,000 |  |
| Internet Service Provide          | 500   | 15,000  | 180,000 |  |
| Bkash                             | 200   | 6,000   | 72,000  |  |
| Flexi-load                        | 108   | 3,240   | 38,880  |  |
| Total Sales (A)                   | 1,308 | 39,240  | 470,880 |  |
| Less. Variable Expense            |       |         |         |  |
| Photocopy                         | 50    | 1,500   | 18,000  |  |
| Computer Service                  | 160   | 4,800   | 57,600  |  |
| Internet Service Provide          | 200   | 6,000   | 72,000  |  |
| Total variable Expense (B)        | 410   | 12,300  | 147,600 |  |
| Contribution Margin (CM) [C=(A-B) | 898   | 26,940  | 323,280 |  |
| Less. Fixed Expense               |       |         |         |  |
| Rent                              |       | 2,000   | 24,000  |  |
| Electricity Bill                  |       | 1,500   | 18,000  |  |
| Mobile Bill                       |       | 300     | 3,600   |  |
| Salary (self)                     |       | 5,000   | 60,000  |  |
| Entertainment                     |       | 350     | 4,200   |  |
| Transportation                    |       | 1,000   | 12,000  |  |
| Salary (staff)                    |       | 3,000   | 36,000  |  |
| Total fixed Cost (D)              |       | 13,150  | 105,600 |  |
| Net Profit (E) [C-D)              |       | 13,790  | 217,680 |  |