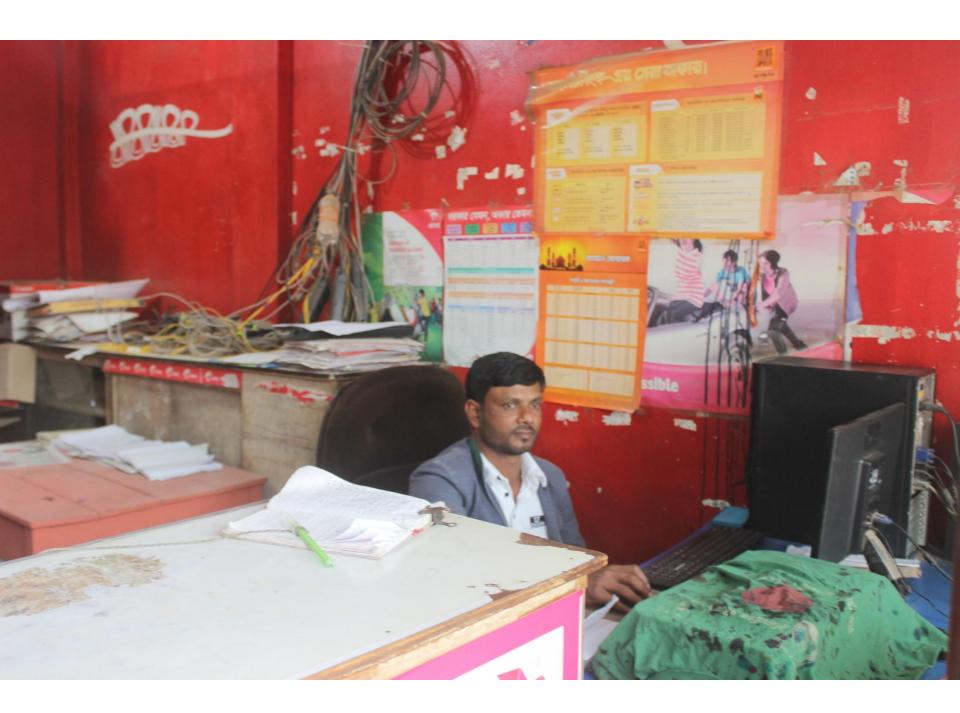

| Proposed Nobin Udyokta Business Info              |   |                                                                                                                                                                                                                                                                                                                                                                                                         |  |
|---------------------------------------------------|---|---------------------------------------------------------------------------------------------------------------------------------------------------------------------------------------------------------------------------------------------------------------------------------------------------------------------------------------------------------------------------------------------------------|--|
| Business Name                                     | : | SHAON TELECOM                                                                                                                                                                                                                                                                                                                                                                                           |  |
| Location                                          | : | Mawna Soling Mor, Gazipur                                                                                                                                                                                                                                                                                                                                                                               |  |
| Total Investment in BDT                           | : | BDT 5,00,000/-                                                                                                                                                                                                                                                                                                                                                                                          |  |
| Financing                                         | : | Self BDT 3,50,000/- (from existing business) 70%                                                                                                                                                                                                                                                                                                                                                        |  |
|                                                   |   | Required Investment BDT 1,50,000/- (as equity) 30%                                                                                                                                                                                                                                                                                                                                                      |  |
| Present salary/drawings from business (estimates) | : | BDT 5,000/-                                                                                                                                                                                                                                                                                                                                                                                             |  |
| Proposed Salary                                   | : | BDT 5,000/-                                                                                                                                                                                                                                                                                                                                                                                             |  |
| Size of shop                                      | : | 18 ft x 10 ft= 180 square ft                                                                                                                                                                                                                                                                                                                                                                            |  |
| Security of the shop                              | : | -                                                                                                                                                                                                                                                                                                                                                                                                       |  |
| Implementation                                    | : | <ul> <li>The entrepreneur is an Internet Service Provider.</li> <li>Income generate from Flexi-load, Bkash and Photocopy service.</li> <li>The business is operating by entrepreneur. Existing one employee.</li> <li>After getting equity fund one employee will be appointed.</li> <li>The shop is rented.</li> <li>Collects goods from Ashulia.</li> <li>Agreed grace period is 3 months.</li> </ul> |  |

| Existing Business (BDT)           |       |         |         |  |
|-----------------------------------|-------|---------|---------|--|
| Particular                        | Daily | Monthly | Yearly  |  |
| Revenue (sales)                   |       |         |         |  |
| Photocopy                         | 100   | 3,000   | 36,000  |  |
| Computer Service                  | 400   | 12,000  | 144,000 |  |
| Internet Service Provide          | 500   | 15,000  | 180,000 |  |
| Bkash                             | 200   | 6,000   | 72,000  |  |
| Flexi-load                        | 108   | 3,240   | 38,880  |  |
| Total Sales (A)                   | 1,308 | 39,240  | 470,880 |  |
| Less. Variable Expense            |       |         |         |  |
| Photocopy                         | 50    | 1,500   | 18,000  |  |
| Computer Service                  | 160   | 4,800   | 57,600  |  |
| Internet Service Provide          | 200   | 6,000   | 72,000  |  |
| Total variable Expense (B)        | 410   | 12,300  | 147,600 |  |
| Contribution Margin (CM) [C=(A-B) | 898   | 26,940  | 323,280 |  |
| Less. Fixed Expense               |       |         |         |  |
| Rent                              |       | 2,000   | 24,000  |  |
| Electricity Bill                  |       | 1,500   | 18,000  |  |
| Mobile Bill                       |       | 300     | 3,600   |  |
| Salary (self)                     |       | 5,000   | 60,000  |  |
| Entertainment                     |       | 350     | 4,200   |  |
| Transportation                    |       | 1,000   | 12,000  |  |
| Salary (staff)                    |       | 3,000   | 36,000  |  |
| Total fixed Cost (D)              |       | 13,150  | 105,600 |  |
| Net Profit (E) [C-D)              |       | 13,790  | 217,680 |  |