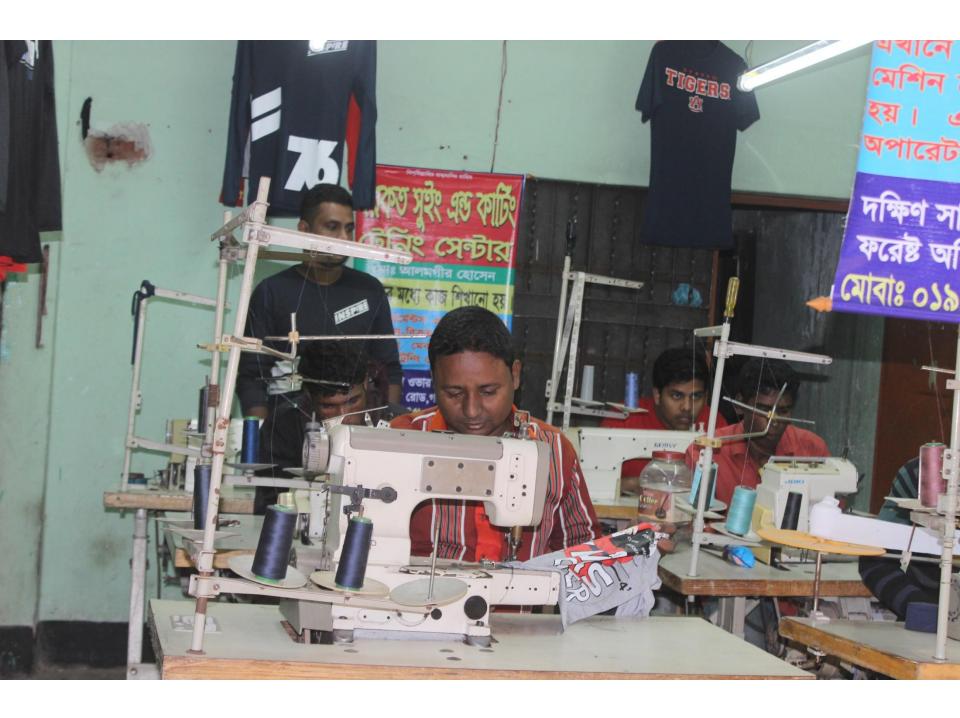

# Pictures

গণপ্ৰকাতপ্ৰী বাংলাদেশ সৱকার errorsent of the People's Republic of Bangladesh MATRONAL IO CARO. / WINEY TENY THE

नाय: त्या क्षण्याचे व्यापन NAME AND ALAGIR HOSSAIN

PROFE CASE ENTRY

NAS. SEAS. SERVE MAN. Date of Barn: 25 Oct 1985