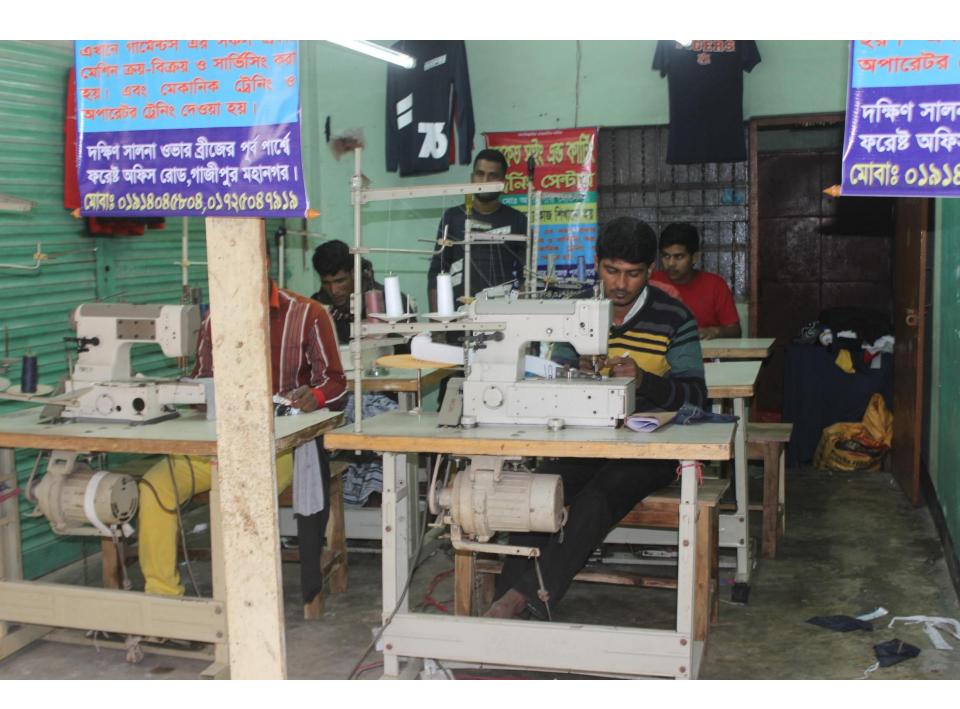

| Proposed Nobin Udyokta Business Info              |   |                                                                                                                                                                                                                                                                                                                                                                                                                         |  |  |
|---------------------------------------------------|---|-------------------------------------------------------------------------------------------------------------------------------------------------------------------------------------------------------------------------------------------------------------------------------------------------------------------------------------------------------------------------------------------------------------------------|--|--|
| Business Name                                     | : | BARKAT SEWING & CUTTING                                                                                                                                                                                                                                                                                                                                                                                                 |  |  |
| Location                                          | : | Salna, Joydebpur, Gazipur                                                                                                                                                                                                                                                                                                                                                                                               |  |  |
| Total Investment in BDT                           | : | BDT 4,20,000/-                                                                                                                                                                                                                                                                                                                                                                                                          |  |  |
| Financing                                         | : | Self BDT 2,70,000/- (from existing business) 64% Required Investment BDT 1,50,000/- (as equity) 36%                                                                                                                                                                                                                                                                                                                     |  |  |
| Present salary/drawings from business (estimates) | : | BDT 5,000/-                                                                                                                                                                                                                                                                                                                                                                                                             |  |  |
| Proposed Salary                                   | : | BDT 5,000/-                                                                                                                                                                                                                                                                                                                                                                                                             |  |  |
| Size of shop                                      | : | 12 ft x 25 ft= 300 square ft                                                                                                                                                                                                                                                                                                                                                                                            |  |  |
| Security of the shop                              | : | BDT 50,000/-                                                                                                                                                                                                                                                                                                                                                                                                            |  |  |
| Implementation                                    | : | <ul> <li>The business is planned to be scaled up by investment in existing goods like; T-shirt etc.</li> <li>Average 20% gain on sale.</li> <li>The business is operating by entrepreneur. Existing five employee.</li> <li>After getting equity fund one employee will be appointed.</li> <li>The shop is rented.</li> <li>Collects goods from Konabari, Gazipur.</li> <li>Agreed grace period is 3 months.</li> </ul> |  |  |

# Pictures

গণপ্ৰকাতপ্ৰী বাংলাদেশ সৱকার errorsent of the People's Republic of Bangladesh MATRONAL IO CARO. / WINEY TENY THE

नाय: त्या क्षण्याचे व्यापन NAME AND ALAGIR HOSSAIN

PROFE CASE ENTRY

NAS. SEAS. SERVE MAN. Date of Barn: 25 Oct 1985