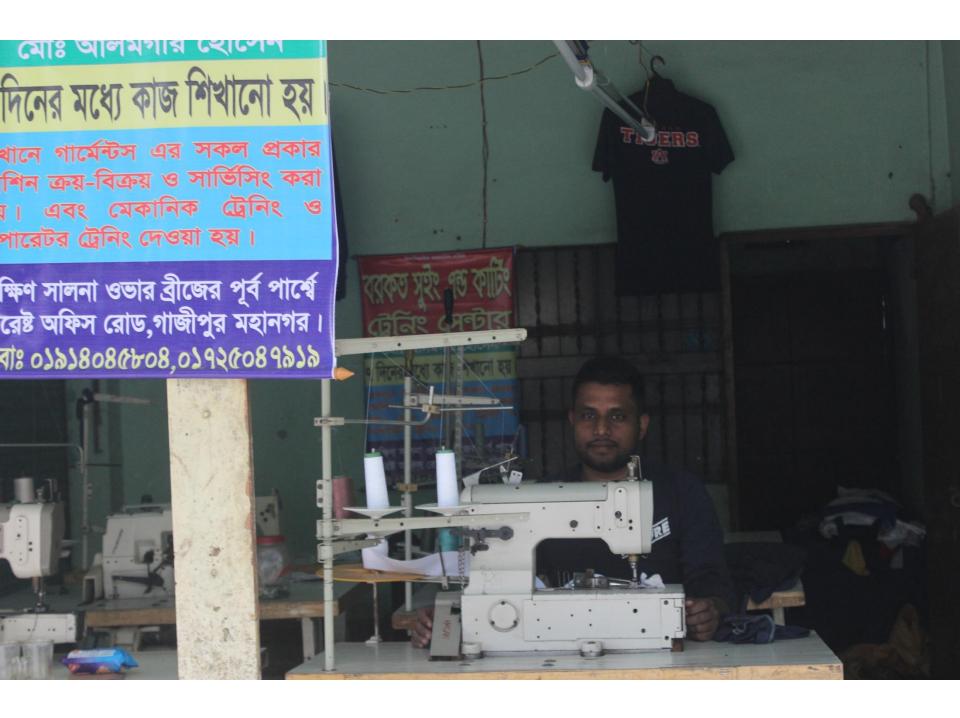

| Proposed Nobin Udyokta Business Info              |   |                                                                                                                                                                                                                                                                                                                                                                                                                         |  |  |
|---------------------------------------------------|---|-------------------------------------------------------------------------------------------------------------------------------------------------------------------------------------------------------------------------------------------------------------------------------------------------------------------------------------------------------------------------------------------------------------------------|--|--|
| Business Name                                     | : | BARKAT SEWING & CUTTING                                                                                                                                                                                                                                                                                                                                                                                                 |  |  |
| Location                                          | : | Salna, Joydebpur, Gazipur                                                                                                                                                                                                                                                                                                                                                                                               |  |  |
| Total Investment in BDT                           | : | BDT 4,20,000/-                                                                                                                                                                                                                                                                                                                                                                                                          |  |  |
| Financing                                         | : | Self BDT 2,70,000/- (from existing business) 64% Required Investment BDT 1,50,000/- (as equity) 36%                                                                                                                                                                                                                                                                                                                     |  |  |
| Present salary/drawings from business (estimates) | : | BDT 5,000/-                                                                                                                                                                                                                                                                                                                                                                                                             |  |  |
| Proposed Salary                                   | : | BDT 5,000/-                                                                                                                                                                                                                                                                                                                                                                                                             |  |  |
| Size of shop                                      | : | 12 ft x 25 ft= 300 square ft                                                                                                                                                                                                                                                                                                                                                                                            |  |  |
| Security of the shop                              | : | BDT 50,000/-                                                                                                                                                                                                                                                                                                                                                                                                            |  |  |
| Implementation                                    | : | <ul> <li>The business is planned to be scaled up by investment in existing goods like; T-shirt etc.</li> <li>Average 20% gain on sale.</li> <li>The business is operating by entrepreneur. Existing five employee.</li> <li>After getting equity fund one employee will be appointed.</li> <li>The shop is rented.</li> <li>Collects goods from Konabari, Gazipur.</li> <li>Agreed grace period is 3 months.</li> </ul> |  |  |

# Pictures

গণপ্ৰকাতপ্ৰী বাংলাদেশ সৱকার errorsent of the People's Republic of Bangladesh MATRONAL IO CARO. / WINEY TENY THE

नाय: त्या क्षण्याचे व्यापन NAME AND ALAGIR HOSSAIN

PROFE CASE ENTRY

NAS. SEAS. SERVE MAN. Date of Barn: 25 Oct 1985