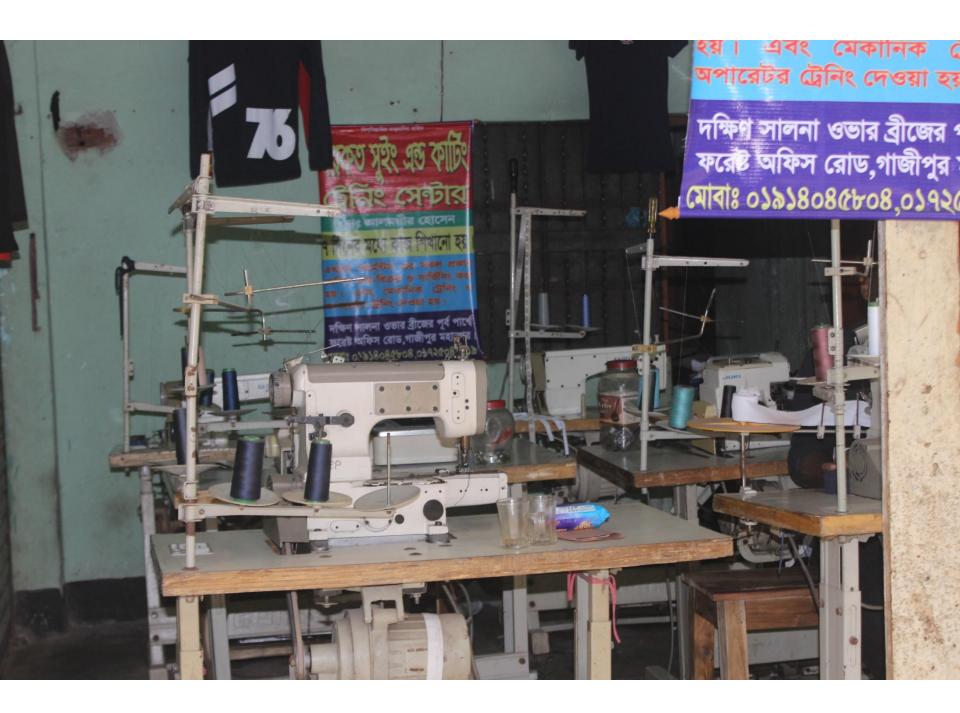

| Proposed Nobin Udyokta Business Info              |   |                                                                                                                                                                                                                                                                                                                                                                                                                         |  |  |
|---------------------------------------------------|---|-------------------------------------------------------------------------------------------------------------------------------------------------------------------------------------------------------------------------------------------------------------------------------------------------------------------------------------------------------------------------------------------------------------------------|--|--|
| Business Name                                     | : | BARKAT SEWING & CUTTING                                                                                                                                                                                                                                                                                                                                                                                                 |  |  |
| Location                                          | : | Salna, Joydebpur, Gazipur                                                                                                                                                                                                                                                                                                                                                                                               |  |  |
| Total Investment in BDT                           | : | BDT 4,20,000/-                                                                                                                                                                                                                                                                                                                                                                                                          |  |  |
| Financing                                         | : | Self BDT 2,70,000/- (from existing business) 64% Required Investment BDT 1,50,000/- (as equity) 36%                                                                                                                                                                                                                                                                                                                     |  |  |
| Present salary/drawings from business (estimates) | : | BDT 5,000/-                                                                                                                                                                                                                                                                                                                                                                                                             |  |  |
| Proposed Salary                                   | : | BDT 5,000/-                                                                                                                                                                                                                                                                                                                                                                                                             |  |  |
| Size of shop                                      | : | 12 ft x 25 ft= 300 square ft                                                                                                                                                                                                                                                                                                                                                                                            |  |  |
| Security of the shop                              | : | BDT 50,000/-                                                                                                                                                                                                                                                                                                                                                                                                            |  |  |
| Implementation                                    | : | <ul> <li>The business is planned to be scaled up by investment in existing goods like; T-shirt etc.</li> <li>Average 20% gain on sale.</li> <li>The business is operating by entrepreneur. Existing five employee.</li> <li>After getting equity fund one employee will be appointed.</li> <li>The shop is rented.</li> <li>Collects goods from Konabari, Gazipur.</li> <li>Agreed grace period is 3 months.</li> </ul> |  |  |

| Investment Breakdown          |                   |         |                |  |  |  |  |
|-------------------------------|-------------------|---------|----------------|--|--|--|--|
| Particulars                   | Existing Proposed |         | Proposed Total |  |  |  |  |
| Fabricks (200 x 200)          | 40,000            | 30,000  | 70,000         |  |  |  |  |
| Ready Made Cloths (150 x 100) | 15,000            | 0       | 15,000         |  |  |  |  |
| T-shirt (50 x 300)            | 15,000            | 0       | 15,000         |  |  |  |  |
| Four Lock Machine (2 x 40000) | 80,000            | 0       | 80,000         |  |  |  |  |
| Over Lock Machine (2 x 25000) | 50,000            | 0       | 50,000         |  |  |  |  |
| Sewing Machine (2 x 15000)    | 30,000            | 0       | 30,000         |  |  |  |  |
| Cutting Machine (1)           | 40,000            | 0       | 40,000         |  |  |  |  |
| Sewing Machine (3 x 40000)    | 0                 | 120,000 | 120,000        |  |  |  |  |
| Total 270,000 150,000 420,000 |                   |         |                |  |  |  |  |