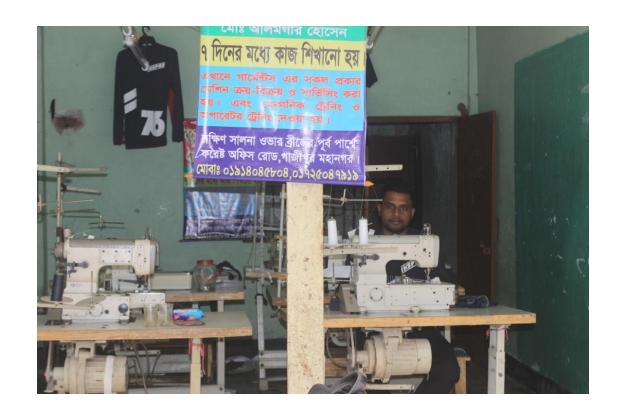

| Proposed Nobin Udyokta Business Info              |   |                                                                                                                                                                                                                                                                                                                                                                                                                         |  |  |
|---------------------------------------------------|---|-------------------------------------------------------------------------------------------------------------------------------------------------------------------------------------------------------------------------------------------------------------------------------------------------------------------------------------------------------------------------------------------------------------------------|--|--|
| Business Name                                     | : | BARKAT SEWING & CUTTING                                                                                                                                                                                                                                                                                                                                                                                                 |  |  |
| Location                                          | : | Salna, Joydebpur, Gazipur                                                                                                                                                                                                                                                                                                                                                                                               |  |  |
| Total Investment in BDT                           | : | BDT 4,20,000/-                                                                                                                                                                                                                                                                                                                                                                                                          |  |  |
| Financing                                         | : | Self BDT 2,70,000/- (from existing business) 64% Required Investment BDT 1,50,000/- (as equity) 36%                                                                                                                                                                                                                                                                                                                     |  |  |
| Present salary/drawings from business (estimates) | : | BDT 5,000/-                                                                                                                                                                                                                                                                                                                                                                                                             |  |  |
| Proposed Salary                                   | : | BDT 5,000/-                                                                                                                                                                                                                                                                                                                                                                                                             |  |  |
| Size of shop                                      | : | 12 ft x 25 ft= 300 square ft                                                                                                                                                                                                                                                                                                                                                                                            |  |  |
| Security of the shop                              | : | BDT 50,000/-                                                                                                                                                                                                                                                                                                                                                                                                            |  |  |
| Implementation                                    | : | <ul> <li>The business is planned to be scaled up by investment in existing goods like; T-shirt etc.</li> <li>Average 20% gain on sale.</li> <li>The business is operating by entrepreneur. Existing five employee.</li> <li>After getting equity fund one employee will be appointed.</li> <li>The shop is rented.</li> <li>Collects goods from Konabari, Gazipur.</li> <li>Agreed grace period is 3 months.</li> </ul> |  |  |

# Pictures

গণপ্ৰকাতপ্ৰী বাংলাদেশ সৱকার errorsent of the People's Republic of Bangladesh MATRONAL IO CARO. / WINEY TENY THE

नाय: त्या क्षण्याचे व्यापन NAME AND ALAGIR HOSSAIN

PROFE CASE ENTRY

NAS. SEAS. SERVE MAN. Date of Barn: 25 Oct 1985