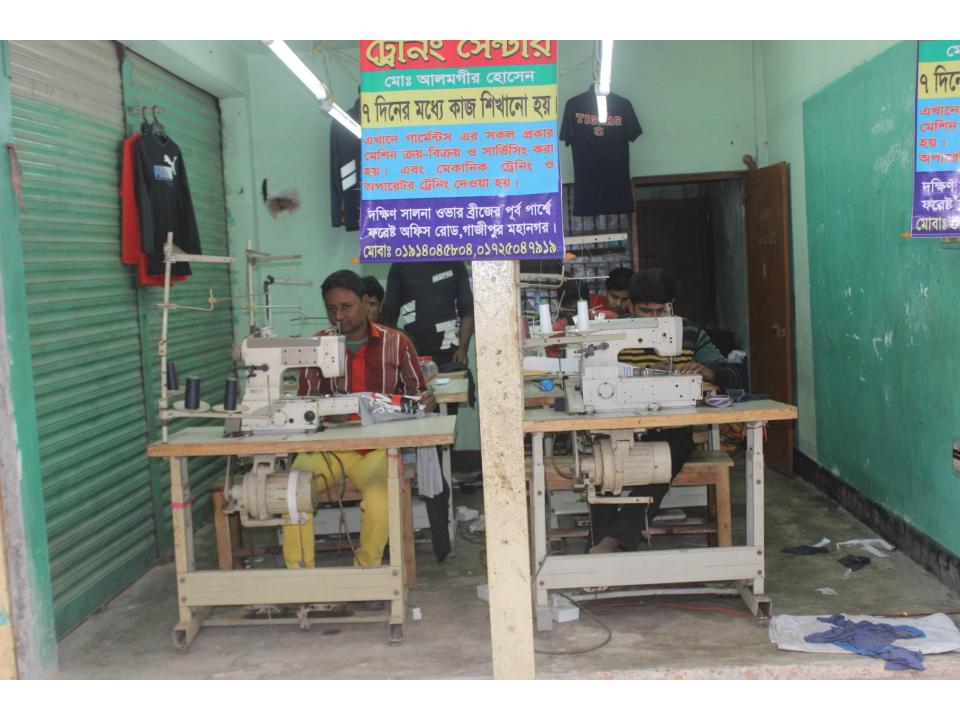

# Pictures

গণপ্ৰকাতপ্ৰী বাংলাদেশ সৱকার errorsent of the People's Republic of Bangladesh MATRONAL IO CARO. / WINEY TENY THE

नाय: त्या क्षण्याचे व्यापन NAME AND ALAGIR HOSSAIN

PROFE CASE ENTRY

NAS. SEAS. SERVE MAN. Date of Barn: 25 Oct 1985