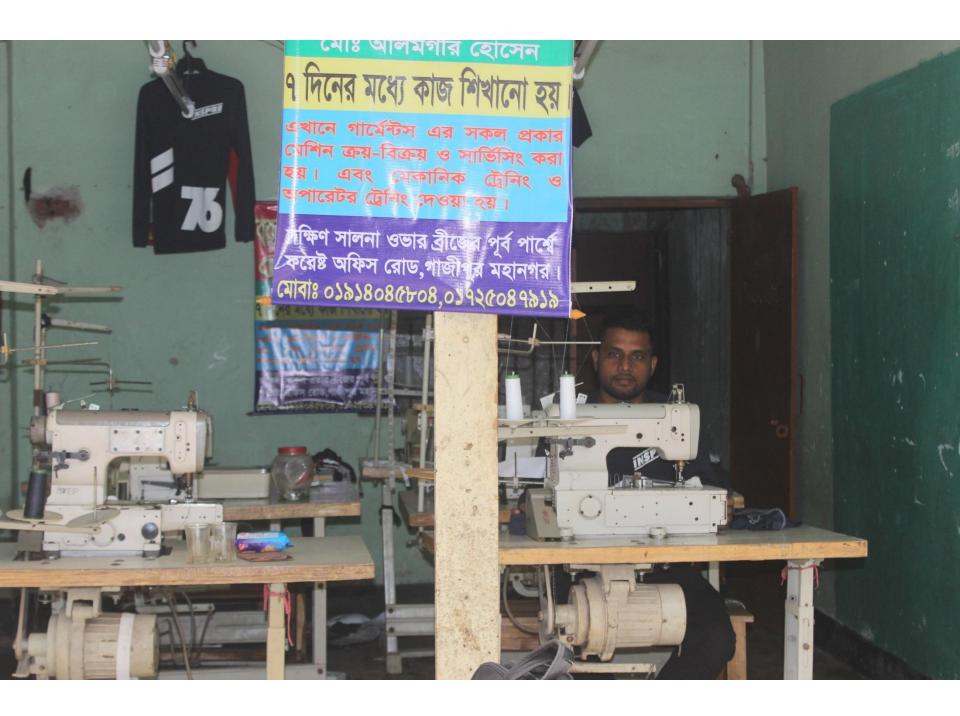

| Proposed Nobin Udyokta Business Info              |   |                                                                                                                                                                                                                                                                                                                                                                                                                         |  |  |
|---------------------------------------------------|---|-------------------------------------------------------------------------------------------------------------------------------------------------------------------------------------------------------------------------------------------------------------------------------------------------------------------------------------------------------------------------------------------------------------------------|--|--|
| Business Name                                     | : | BARKAT SEWING & CUTTING                                                                                                                                                                                                                                                                                                                                                                                                 |  |  |
| Location                                          | : | Salna, Joydebpur, Gazipur                                                                                                                                                                                                                                                                                                                                                                                               |  |  |
| Total Investment in BDT                           | : | BDT 4,20,000/-                                                                                                                                                                                                                                                                                                                                                                                                          |  |  |
| Financing                                         | : | Self BDT 2,70,000/- (from existing business) 64% Required Investment BDT 1,50,000/- (as equity) 36%                                                                                                                                                                                                                                                                                                                     |  |  |
| Present salary/drawings from business (estimates) | : | BDT 5,000/-                                                                                                                                                                                                                                                                                                                                                                                                             |  |  |
| Proposed Salary                                   | : | BDT 5,000/-                                                                                                                                                                                                                                                                                                                                                                                                             |  |  |
| Size of shop                                      | : | 12 ft x 25 ft= 300 square ft                                                                                                                                                                                                                                                                                                                                                                                            |  |  |
| Security of the shop                              | : | BDT 50,000/-                                                                                                                                                                                                                                                                                                                                                                                                            |  |  |
| Implementation                                    | : | <ul> <li>The business is planned to be scaled up by investment in existing goods like; T-shirt etc.</li> <li>Average 20% gain on sale.</li> <li>The business is operating by entrepreneur. Existing five employee.</li> <li>After getting equity fund one employee will be appointed.</li> <li>The shop is rented.</li> <li>Collects goods from Konabari, Gazipur.</li> <li>Agreed grace period is 3 months.</li> </ul> |  |  |

# Pictures

গণপ্ৰকাতপ্ৰী বাংলাদেশ সৱকার errorsent of the People's Republic of Bangladesh MATRONAL IO CARO. / WINEY TENY THE

नाय: त्या क्षण्याचे व्यापन NAME AND ALAGIR HOSSAIN

PROFE CASE ENTRY

NAS. SEAS. SERVE MAN. Date of Barn: 25 Oct 1985