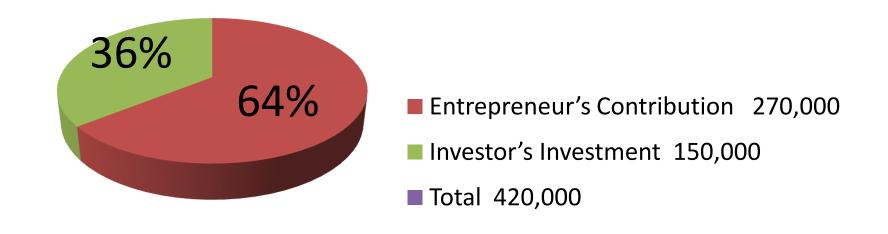

| Proposed Nobin Udyokta Business Info              |   |                                                                                                                                                                                                                                                                                                                                                                                                                         |  |  |
|---------------------------------------------------|---|-------------------------------------------------------------------------------------------------------------------------------------------------------------------------------------------------------------------------------------------------------------------------------------------------------------------------------------------------------------------------------------------------------------------------|--|--|
| Business Name                                     | : | BARKAT SEWING & CUTTING                                                                                                                                                                                                                                                                                                                                                                                                 |  |  |
| Location                                          | : | Salna, Joydebpur, Gazipur                                                                                                                                                                                                                                                                                                                                                                                               |  |  |
| Total Investment in BDT                           | : | BDT 4,20,000/-                                                                                                                                                                                                                                                                                                                                                                                                          |  |  |
| Financing                                         | : | Self BDT 2,70,000/- (from existing business) 64% Required Investment BDT 1,50,000/- (as equity) 36%                                                                                                                                                                                                                                                                                                                     |  |  |
| Present salary/drawings from business (estimates) | : | BDT 5,000/-                                                                                                                                                                                                                                                                                                                                                                                                             |  |  |
| Proposed Salary                                   | : | BDT 5,000/-                                                                                                                                                                                                                                                                                                                                                                                                             |  |  |
| Size of shop                                      | : | 12 ft x 25 ft= 300 square ft                                                                                                                                                                                                                                                                                                                                                                                            |  |  |
| Security of the shop                              | : | BDT 50,000/-                                                                                                                                                                                                                                                                                                                                                                                                            |  |  |
| Implementation                                    | : | <ul> <li>The business is planned to be scaled up by investment in existing goods like; T-shirt etc.</li> <li>Average 20% gain on sale.</li> <li>The business is operating by entrepreneur. Existing five employee.</li> <li>After getting equity fund one employee will be appointed.</li> <li>The shop is rented.</li> <li>Collects goods from Konabari, Gazipur.</li> <li>Agreed grace period is 3 months.</li> </ul> |  |  |

| Investment Breakdown          |                   |         |                |  |  |  |  |
|-------------------------------|-------------------|---------|----------------|--|--|--|--|
| Particulars                   | Existing Proposed |         | Proposed Total |  |  |  |  |
| Fabricks (200 x 200)          | 40,000            | 30,000  | 70,000         |  |  |  |  |
| Ready Made Cloths (150 x 100) | 15,000            | 0       | 15,000         |  |  |  |  |
| T-shirt (50 x 300)            | 15,000            | 0       | 15,000         |  |  |  |  |
| Four Lock Machine (2 x 40000) | 80,000            | 0       | 80,000         |  |  |  |  |
| Over Lock Machine (2 x 25000) | 50,000            | 0       | 50,000         |  |  |  |  |
| Sewing Machine (2 x 15000)    | 30,000            | 0       | 30,000         |  |  |  |  |
| Cutting Machine (1)           | 40,000            | 0       | 40,000         |  |  |  |  |
| Sewing Machine (3 x 40000)    | 0                 | 120,000 | 120,000        |  |  |  |  |
| Total 270,000 150,000 420,000 |                   |         |                |  |  |  |  |