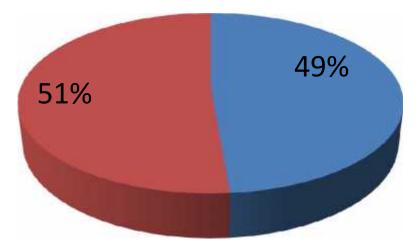

## **Source of Finance**

| Source                           | Amount in BDT | In%  |
|----------------------------------|---------------|------|
| Entrepreneur's Contribution (NU) | 110,000       | 49   |
| Investor's Contribution(GK)      | 116,000       | 51   |
| Total Investment                 | 226,000       | 100% |

Entrepreneur's Contribution (NU)

Investor's Contribution(GK)