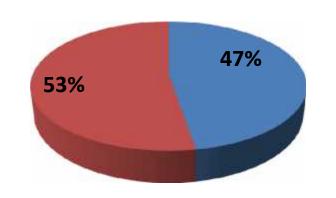

### **Source of Finance**

| Source                           | Amount in BDT | In % |
|----------------------------------|---------------|------|
| Entrepreneur's Contribution (NU) | 135,000       | 47   |
| Investor's Contribution(GK)      | 150,000       | 53   |
| Total Investment                 | 285,000       | 100  |

Entrepreneur's Contribution (NU)

■ Investor's Contribution(GK)