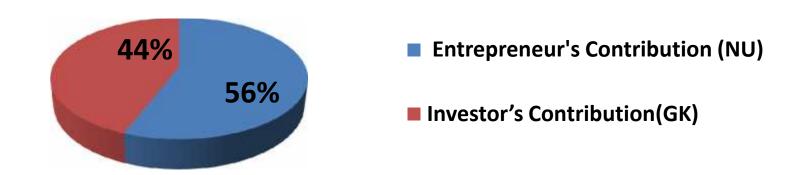

### **Source of Finance**

| Source                           | <b>Amount in BDT</b> | In % |
|----------------------------------|----------------------|------|
| Entrepreneur's Contribution (NU) | 190,000              | 56   |
| Investor's Contribution(GK)      | 150,000              | 44   |
| Total Investment                 | 340,000              | 100  |