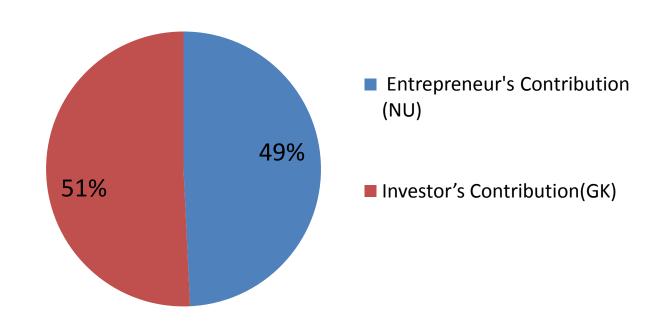

### **Source of Finance**

| Source                           | Amount in BDT | In%  |
|----------------------------------|---------------|------|
| Entrepreneur's Contribution (NU) | 97,000        | 49   |
| Investor's Contribution(GK)      | 100,000       | 51   |
| Total Investment                 | 197,000       | 100% |