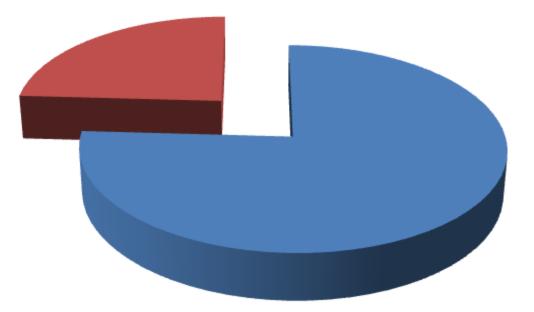

| Particulars                                     | Existing                                    | Dranaad           | Total             |                |
|-------------------------------------------------|---------------------------------------------|-------------------|-------------------|----------------|
| Existing                                        | Proposed                                    | Business<br>(BDT) | Proposed<br>(BDT) | Total<br>(BDT) |
| Investment in products (Fertilizer,             | Investment in products                      |                   |                   |                |
|                                                 | (Fertilizer item and Insecticide item etc.) | 398,100           | 150,000           | 548,100        |
| Investment in Machineries & Equipment (         | Spray machine, Weight                       |                   |                   |                |
| balance, fan, bulb etc.)                        |                                             | 2,500             | -                 | 2,500          |
| Cash in hand                                    |                                             |                   |                   |                |
|                                                 |                                             |                   | -                 | 7,200          |
| Advance for Shop                                |                                             |                   |                   |                |
|                                                 |                                             | 20,000            | -                 | 20,000         |
| Debtors (Since July, 2015 to at present)        |                                             |                   |                   |                |
|                                                 |                                             | 54,000            | -                 | 54,000         |
| Creditors (Since September, 2015 to at present) |                                             |                   |                   |                |
|                                                 |                                             | (32,000)          | -                 | (32,000)       |
| Decoration (fixture and fittings)               |                                             |                   |                   |                |
|                                                 |                                             | 22,000            |                   | 22,000         |
| Total Capital                                   |                                             | 471,800           | 150,000           | 621,800        |

- Entrepreneur's Contribution BDT 471,800
- GTT's Investment BDT 150,000
- Total Capital BDT 621,800

GTT's Investment 24%

Entrepreneur's Contribution 76%