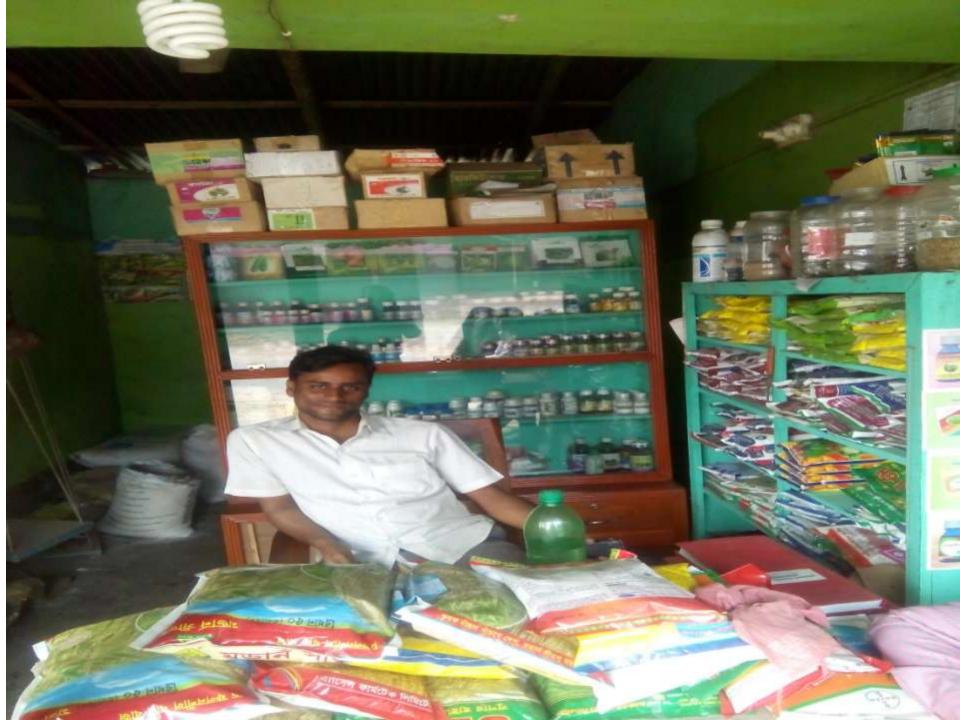

## **PROPOSED NOBIN UDYOKTA BUSINESS INFO**

| Business Name                                                              | : | M/S Sardar Traders                                                                       |
|----------------------------------------------------------------------------|---|------------------------------------------------------------------------------------------|
| Address/ Location                                                          | : | Chinatula Bazar, Monirampur, Jessore                                                     |
| Total Investment in BDT                                                    | : | Tk. 621,800                                                                              |
| Financing                                                                  | : | Self Tk. 471,800 (from existing business)<br>Required Investment Tk. 150,000 (as equity) |
| Present salary/drawings from business                                      | • | BDT 3,000 (Three Thousand)                                                               |
| Proposed Salary                                                            | : | BDT 6,500 (Six Thousand Five Hundred)                                                    |
| Proposed Business<br>Implementation Plan                                   |   |                                                                                          |
| (i) % of present gross profit margin                                       | : | On products 15% and Spray machine 100%                                                   |
| <ul><li>(ii) Estimated % of<br/>proposed gross profit<br/>margin</li></ul> | : | On products 15% and Spray machine 100%                                                   |
| (iii) In future risk mgt. plan<br>(from fire, disaster etc.)               |   |                                                                                          |

# **INFO ON EXISTING BUSINESS OPERATIONS**

| Particulars                                                     | Existing Business (BDT) |         |           |  |
|-----------------------------------------------------------------|-------------------------|---------|-----------|--|
| Particulars                                                     | Daily                   | Monthly | Yearly    |  |
| Sales income from products (Fertilizer, Insecticide, seed etc.) | 4,000                   | 104,000 | 1,248,000 |  |
| Income from Spray machine                                       | 80                      | 2,080   | 24,960    |  |
| Total Sales/Commission (A)                                      | 4,080                   | 106,080 | 1,272,960 |  |
| Less: Cost of Sales / Products (B)                              | 3,400                   | 88,400  | 1,060,800 |  |
| Gross Profit (C) [C=(A-B)]                                      | 680                     | 17,680  | 212,160   |  |
| Less: Operating Cost:                                           |                         |         | ·         |  |
| Electricity bill                                                |                         | 150     | 1,800     |  |
| Generator Bill                                                  |                         | 150     | 1,800     |  |
| Shop Rent                                                       |                         | 600     | 7,200     |  |
| Mobile bill                                                     |                         | 500     | 6,000     |  |
| Night Guard bill                                                |                         | 150     | 1,800     |  |
| Conveyance bill                                                 |                         | 800     | 9,600     |  |
| Present Salary (Family & Self)                                  |                         | 3,000   | 36,000    |  |
| Present Salary (Assistant-3)                                    |                         | 4,500   | 54,000    |  |
| Provision of bad debt                                           |                         | 540     | 6,480     |  |
| Other Cost (Stationary & Entertainment etc.)                    |                         | 800     | 9,600     |  |
| Non Cash Item:                                                  |                         |         | ,         |  |
| Depreciation Expenses                                           |                         | 215     | 2,575     |  |
| Total Operating Cost (D)                                        |                         | 11,405  | 136,855   |  |
| Net Profit (C-D):                                               |                         | 6,275   | 75,305    |  |