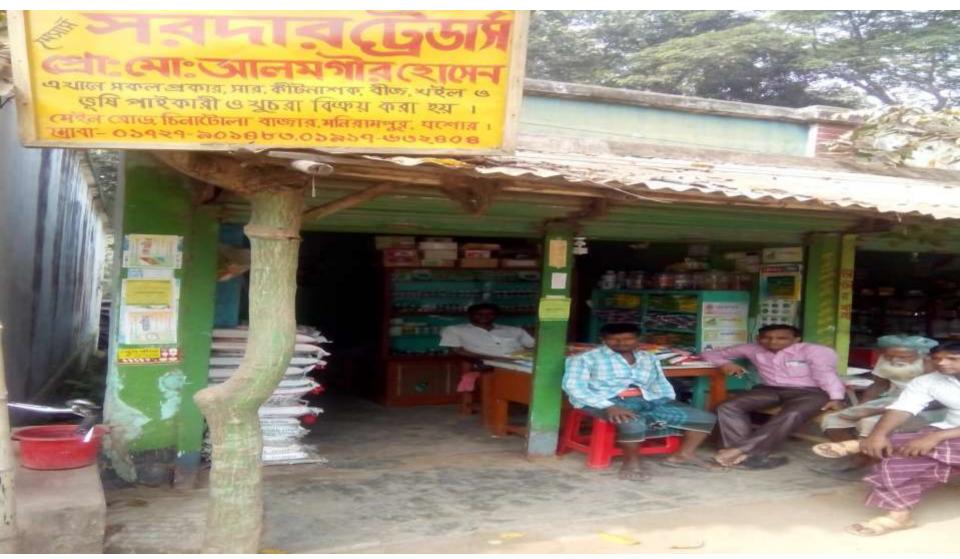

## **PROPOSED NOBIN UDYOKTA BUSINESS INFO**

| Business Name                                                              | : | M/S Sardar Traders                                                                       |
|----------------------------------------------------------------------------|---|------------------------------------------------------------------------------------------|
| Address/ Location                                                          | : | Chinatula Bazar, Monirampur, Jessore                                                     |
| Total Investment in BDT                                                    | : | Tk. 621,800                                                                              |
| Financing                                                                  | : | Self Tk. 471,800 (from existing business)<br>Required Investment Tk. 150,000 (as equity) |
| Present salary/drawings from business                                      | • | BDT 3,000 (Three Thousand)                                                               |
| Proposed Salary                                                            | : | BDT 6,500 (Six Thousand Five Hundred)                                                    |
| Proposed Business<br>Implementation Plan                                   |   |                                                                                          |
| (i) % of present gross profit margin                                       | : | On products 15% and Spray machine 100%                                                   |
| <ul><li>(ii) Estimated % of<br/>proposed gross profit<br/>margin</li></ul> | : | On products 15% and Spray machine 100%                                                   |
| (iii) In future risk mgt. plan<br>(from fire, disaster etc.)               |   |                                                                                          |