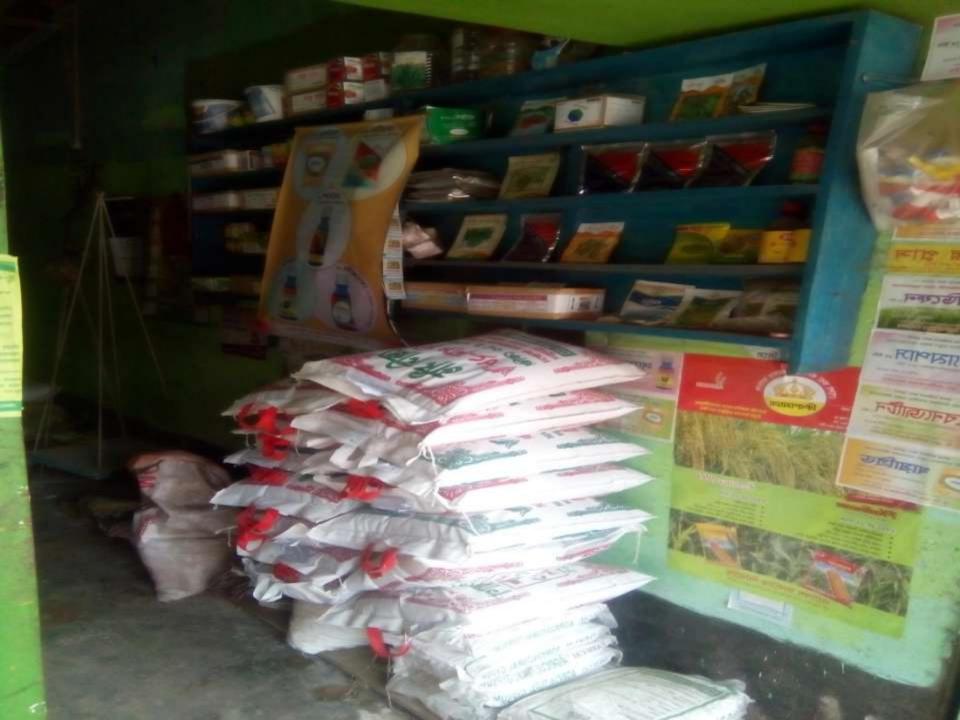

## **PROPOSED NOBIN UDYOKTA BUSINESS INFO**

| Business Name                                                              | : | M/S Sardar Traders                                                                       |
|----------------------------------------------------------------------------|---|------------------------------------------------------------------------------------------|
| Address/ Location                                                          | : | Chinatula Bazar, Monirampur, Jessore                                                     |
| Total Investment in BDT                                                    | : | Tk. 621,800                                                                              |
| Financing                                                                  | : | Self Tk. 471,800 (from existing business)<br>Required Investment Tk. 150,000 (as equity) |
| Present salary/drawings from business                                      | • | BDT 3,000 (Three Thousand)                                                               |
| Proposed Salary                                                            | : | BDT 6,500 (Six Thousand Five Hundred)                                                    |
| Proposed Business<br>Implementation Plan                                   |   |                                                                                          |
| (i) % of present gross profit margin                                       | : | On products 15% and Spray machine 100%                                                   |
| <ul><li>(ii) Estimated % of<br/>proposed gross profit<br/>margin</li></ul> | : | On products 15% and Spray machine 100%                                                   |
| (iii) In future risk mgt. plan<br>(from fire, disaster etc.)               |   |                                                                                          |

# **INFO ON EXISTING BUSINESS OPERATIONS**

| Particulars                                                     | Existing Business (BDT) |         |           |  |
|-----------------------------------------------------------------|-------------------------|---------|-----------|--|
| Particulars                                                     | Daily                   | Monthly | Yearly    |  |
| Sales income from products (Fertilizer, Insecticide, seed etc.) | 4,000                   | 104,000 | 1,248,000 |  |
| Income from Spray machine                                       | 80                      | 2,080   | 24,960    |  |
| Total Sales/Commission (A)                                      | 4,080                   | 106,080 | 1,272,960 |  |
| Less: Cost of Sales / Products (B)                              | 3,400                   | 88,400  | 1,060,800 |  |
| Gross Profit (C) [C=(A-B)]                                      | 680                     | 17,680  | 212,160   |  |
| Less: Operating Cost:                                           |                         |         | ·         |  |
| Electricity bill                                                |                         | 150     | 1,800     |  |
| Generator Bill                                                  |                         | 150     | 1,800     |  |
| Shop Rent                                                       |                         | 600     | 7,200     |  |
| Mobile bill                                                     |                         | 500     | 6,000     |  |
| Night Guard bill                                                |                         | 150     | 1,800     |  |
| Conveyance bill                                                 |                         | 800     | 9,600     |  |
| Present Salary (Family & Self)                                  |                         | 3,000   | 36,000    |  |
| Present Salary (Assistant-3)                                    |                         | 4,500   | 54,000    |  |
| Provision of bad debt                                           |                         | 540     | 6,480     |  |
| Other Cost (Stationary & Entertainment etc.)                    |                         | 800     | 9,600     |  |
| Non Cash Item:                                                  |                         |         | ,         |  |
| Depreciation Expenses                                           |                         | 215     | 2,575     |  |
| Total Operating Cost (D)                                        |                         | 11,405  | 136,855   |  |
| Net Profit (C-D):                                               |                         | 6,275   | 75,305    |  |