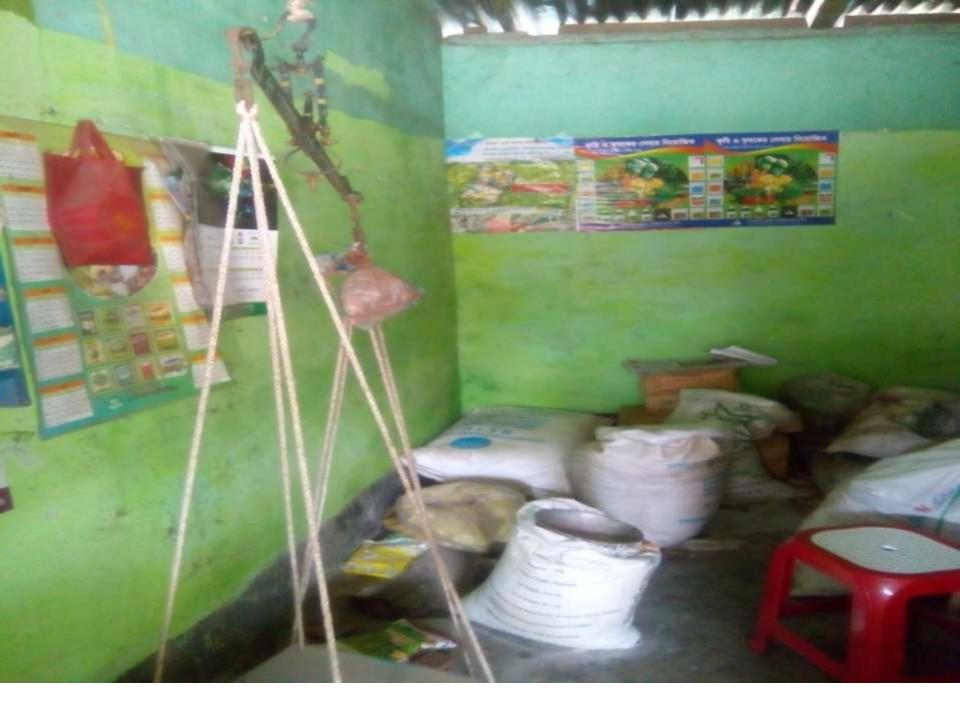

## **PROPOSED NOBIN UDYOKTA BUSINESS INFO**

| Business Name                                                              | : | M/S Sardar Traders                                                                       |
|----------------------------------------------------------------------------|---|------------------------------------------------------------------------------------------|
| Address/ Location                                                          | : | Chinatula Bazar, Monirampur, Jessore                                                     |
| Total Investment in BDT                                                    | : | Tk. 621,800                                                                              |
| Financing                                                                  | : | Self Tk. 471,800 (from existing business)<br>Required Investment Tk. 150,000 (as equity) |
| Present salary/drawings from business                                      | • | BDT 3,000 (Three Thousand)                                                               |
| Proposed Salary                                                            | : | BDT 6,500 (Six Thousand Five Hundred)                                                    |
| Proposed Business<br>Implementation Plan                                   |   |                                                                                          |
| (i) % of present gross profit margin                                       | : | On products 15% and Spray machine 100%                                                   |
| <ul><li>(ii) Estimated % of<br/>proposed gross profit<br/>margin</li></ul> | : | On products 15% and Spray machine 100%                                                   |
| (iii) In future risk mgt. plan<br>(from fire, disaster etc.)               |   |                                                                                          |

# **INFO ON EXISTING BUSINESS OPERATIONS**

| Particulars                                                     | Existing Business (BDT) |         |           |  |
|-----------------------------------------------------------------|-------------------------|---------|-----------|--|
| Particulars                                                     | Daily                   | Monthly | Yearly    |  |
| Sales income from products (Fertilizer, Insecticide, seed etc.) | 4,000                   | 104,000 | 1,248,000 |  |
| Income from Spray machine                                       | 80                      | 2,080   | 24,960    |  |
| Total Sales/Commission (A)                                      | 4,080                   | 106,080 | 1,272,960 |  |
| Less: Cost of Sales / Products (B)                              | 3,400                   | 88,400  | 1,060,800 |  |
| Gross Profit (C) [C=(A-B)]                                      | 680                     | 17,680  | 212,160   |  |
| Less: Operating Cost:                                           |                         |         | ·         |  |
| Electricity bill                                                |                         | 150     | 1,800     |  |
| Generator Bill                                                  |                         | 150     | 1,800     |  |
| Shop Rent                                                       |                         | 600     | 7,200     |  |
| Mobile bill                                                     |                         | 500     | 6,000     |  |
| Night Guard bill                                                |                         | 150     | 1,800     |  |
| Conveyance bill                                                 |                         | 800     | 9,600     |  |
| Present Salary (Family & Self)                                  |                         | 3,000   | 36,000    |  |
| Present Salary (Assistant-3)                                    |                         | 4,500   | 54,000    |  |
| Provision of bad debt                                           |                         | 540     | 6,480     |  |
| Other Cost (Stationary & Entertainment etc.)                    |                         | 800     | 9,600     |  |
| Non Cash Item:                                                  |                         |         | ,         |  |
| Depreciation Expenses                                           |                         | 215     | 2,575     |  |
| Total Operating Cost (D)                                        |                         | 11,405  | 136,855   |  |
| Net Profit (C-D):                                               |                         | 6,275   | 75,305    |  |