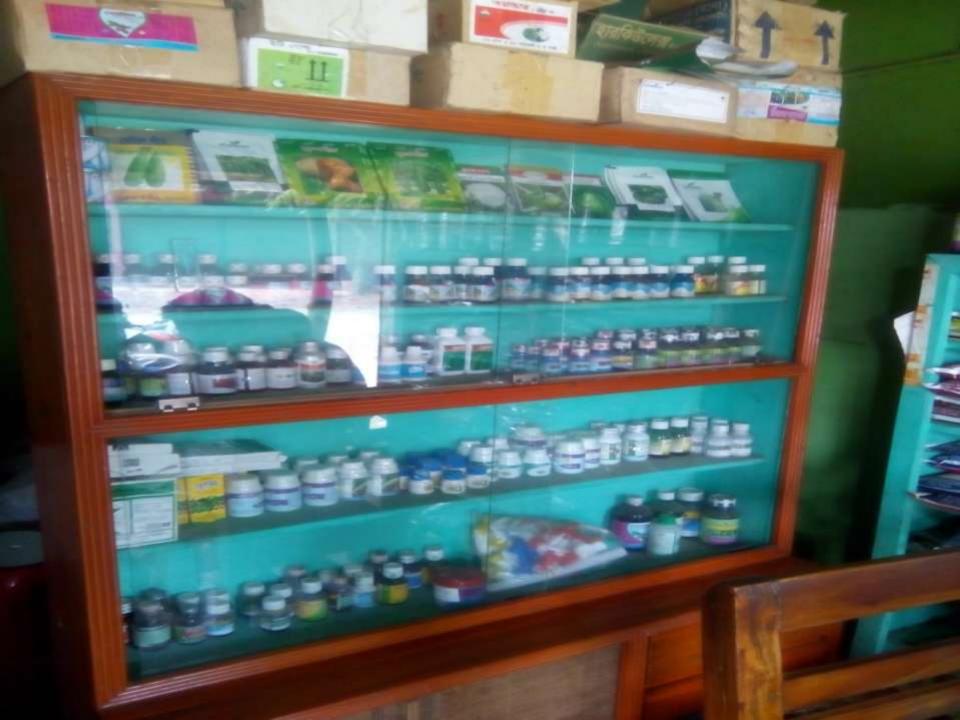

## **PROPOSED NOBIN UDYOKTA BUSINESS INFO**

| Business Name                                                              | : | M/S Sardar Traders                                                                       |
|----------------------------------------------------------------------------|---|------------------------------------------------------------------------------------------|
| Address/ Location                                                          | : | Chinatula Bazar, Monirampur, Jessore                                                     |
| Total Investment in BDT                                                    | : | Tk. 621,800                                                                              |
| Financing                                                                  | : | Self Tk. 471,800 (from existing business)<br>Required Investment Tk. 150,000 (as equity) |
| Present salary/drawings from business                                      | • | BDT 3,000 (Three Thousand)                                                               |
| Proposed Salary                                                            | : | BDT 6,500 (Six Thousand Five Hundred)                                                    |
| Proposed Business<br>Implementation Plan                                   |   |                                                                                          |
| (i) % of present gross profit margin                                       | : | On products 15% and Spray machine 100%                                                   |
| <ul><li>(ii) Estimated % of<br/>proposed gross profit<br/>margin</li></ul> | : | On products 15% and Spray machine 100%                                                   |
| (iii) In future risk mgt. plan<br>(from fire, disaster etc.)               |   |                                                                                          |