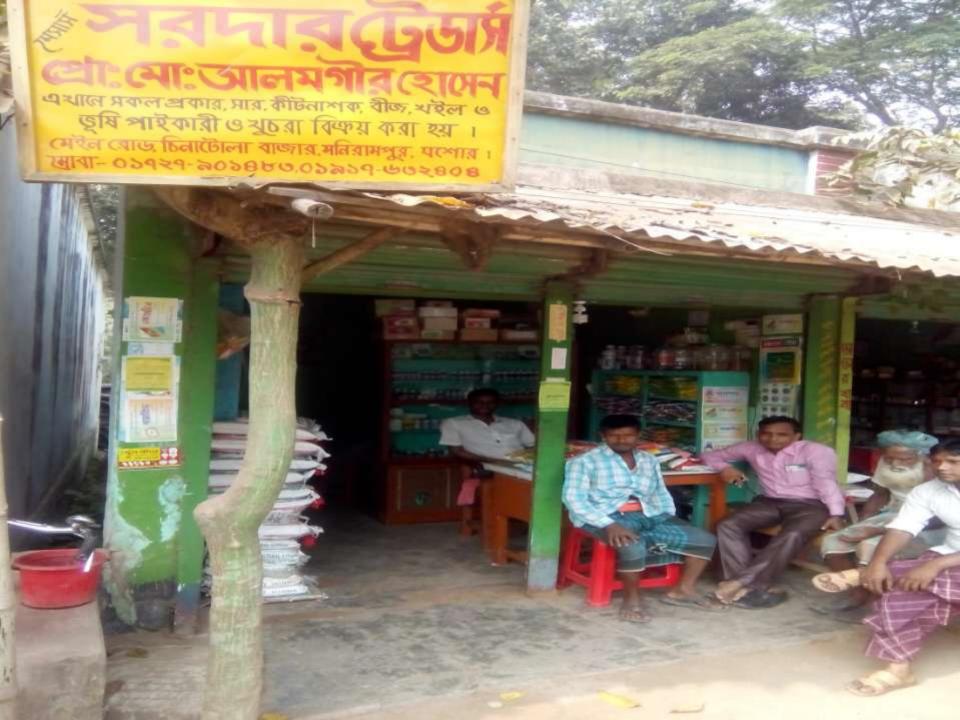

## **PROPOSED NOBIN UDYOKTA BUSINESS INFO**

| Business Name                                                              | : | M/S Sardar Traders                                                                       |
|----------------------------------------------------------------------------|---|------------------------------------------------------------------------------------------|
| Address/ Location                                                          | : | Chinatula Bazar, Monirampur, Jessore                                                     |
| Total Investment in BDT                                                    | : | Tk. 621,800                                                                              |
| Financing                                                                  | : | Self Tk. 471,800 (from existing business)<br>Required Investment Tk. 150,000 (as equity) |
| Present salary/drawings from business                                      | • | BDT 3,000 (Three Thousand)                                                               |
| Proposed Salary                                                            | : | BDT 6,500 (Six Thousand Five Hundred)                                                    |
| Proposed Business<br>Implementation Plan                                   |   |                                                                                          |
| (i) % of present gross profit margin                                       | : | On products 15% and Spray machine 100%                                                   |
| <ul><li>(ii) Estimated % of<br/>proposed gross profit<br/>margin</li></ul> | : | On products 15% and Spray machine 100%                                                   |
| (iii) In future risk mgt. plan<br>(from fire, disaster etc.)               |   |                                                                                          |