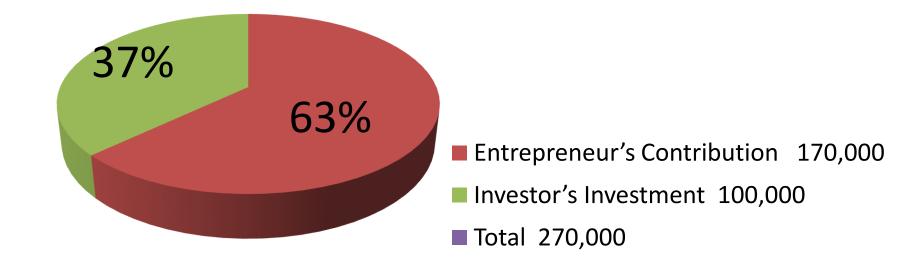

| Proposed Nobin Udyokta Business Info                 |   |                                                                                                                                                                                                                                                                                                                                                                                                                           |  |  |
|------------------------------------------------------|---|---------------------------------------------------------------------------------------------------------------------------------------------------------------------------------------------------------------------------------------------------------------------------------------------------------------------------------------------------------------------------------------------------------------------------|--|--|
| Business Name                                        | : | MOHSINA ENTERPRISE                                                                                                                                                                                                                                                                                                                                                                                                        |  |  |
| Location                                             | : | Board Bazar, Gazipur                                                                                                                                                                                                                                                                                                                                                                                                      |  |  |
| Total Investment in BDT                              | : | BDT 2,70,000/-                                                                                                                                                                                                                                                                                                                                                                                                            |  |  |
| Financing                                            | : | Self BDT 1,70,000/- (from existing business) 63%<br>Required Investment BDT 1,00,000/- (as equity) 37%                                                                                                                                                                                                                                                                                                                    |  |  |
| Present salary/drawings<br>from business (estimates) | : | BDT 5,000                                                                                                                                                                                                                                                                                                                                                                                                                 |  |  |
| Proposed Salary                                      | : | BDT 5,000                                                                                                                                                                                                                                                                                                                                                                                                                 |  |  |
| Size of shop                                         | : | 12 ft x 10 ft= 120 square ft                                                                                                                                                                                                                                                                                                                                                                                              |  |  |
| Security of the shop                                 | : | -                                                                                                                                                                                                                                                                                                                                                                                                                         |  |  |
| Implementation                                       | : | <ul> <li>The business is planned to be scaled up by investment in existing goods like; Candle light, Coil etc.</li> <li>Average 15% gain on sale.</li> <li>The business is operating by entrepreneur. Existing no employee.</li> <li>After getting equity fund one employee will be appointed.</li> <li>The shop is owned.</li> <li>Collects goods from Chalkbazaar.</li> <li>Agreed grace period is 3 months.</li> </ul> |  |  |

| Investment Breakdown    |          |          |                |  |
|-------------------------|----------|----------|----------------|--|
| Particulars             | Existing | Proposed | Proposed Total |  |
| Gach goods (10 x 2500)  | 25,000   | 37,500   | 62,500         |  |
| Powder (10 x 30000)     | 30,000   | 45,000   | 75,000         |  |
| Coil (70 x 1500)        | 105,000  | 17,500   | 122,500        |  |
| Candle Light (500 x 20) | 10,000   | 0        | 10,000         |  |
| Total                   | 170,000  | 100,000  | 270,000        |  |