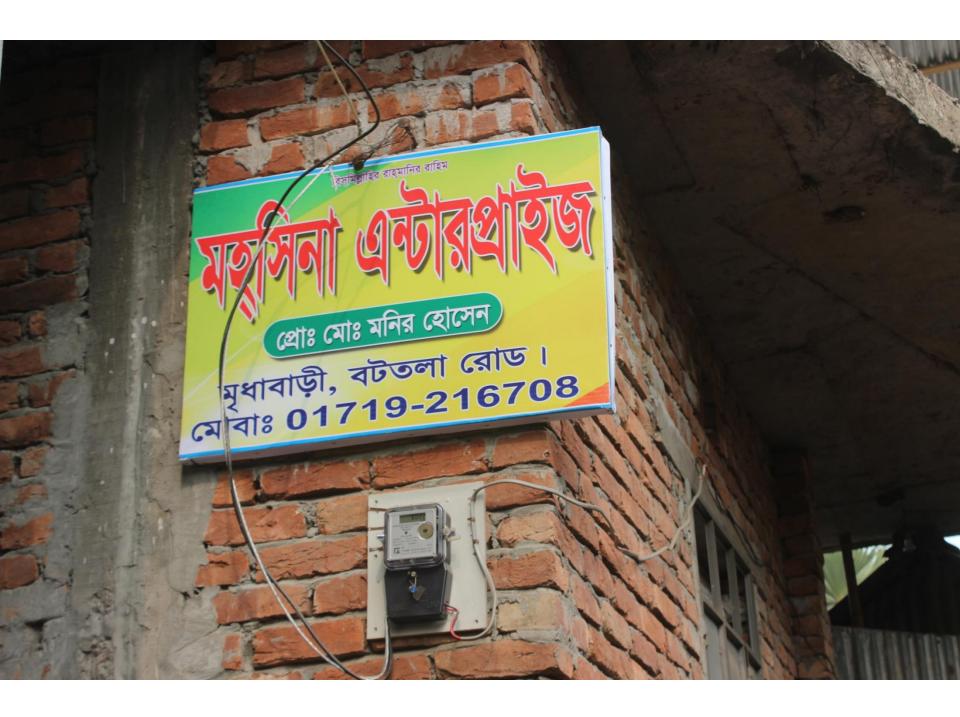

#### Proposed NU Business Name: MOHSINA ENTERPRISE

Project identification and prepared by: MD. Ataur, Bason Unit, Gazipur

Project verified by: MD. Rofiqul Islam

Grameen Shakti Samajik Byabosha Ltd.

| Brief Bio of The Proposed Nobin Udyokta                                                                                    |    |                                                                                                                                                                                                            |  |  |
|----------------------------------------------------------------------------------------------------------------------------|----|------------------------------------------------------------------------------------------------------------------------------------------------------------------------------------------------------------|--|--|
| Name                                                                                                                       | :  | MONIR HOSSAIN                                                                                                                                                                                              |  |  |
| Age                                                                                                                        | :  | 01-01-1982 (33 Years)                                                                                                                                                                                      |  |  |
| Education, till to date                                                                                                    | :  | S.S.C                                                                                                                                                                                                      |  |  |
| Marital status                                                                                                             | :  | Married                                                                                                                                                                                                    |  |  |
| Children                                                                                                                   | :  | 1 Daughter                                                                                                                                                                                                 |  |  |
| No. of siblings:                                                                                                           | :  | 4 Brothers                                                                                                                                                                                                 |  |  |
| Address                                                                                                                    | :  | Vill: Kolomeshor, P.O: National University, P.S: Gazipur Sadar, Dist: Gazipur                                                                                                                              |  |  |
| Parent's and GB related Info<br>(i) Who is GB member<br>(ii) Mother's name<br>(iii) Father's name<br>(iv) GB member's info | :: | Mother Father LAL BANU<br>MD. MUNSUR HOSSAIN<br>Branch: Gasa Gazipur, Centre # 15(Female),<br>Member ID: 1871/2, Group No: 01<br>Member since: 05-10-1993 <i>(22 Years)</i><br>First Ioan: BDT 4,000 taka. |  |  |
| Further Information:<br>(v) Who pays GB loan installment                                                                   | :  | Existing Loan: NIL, Outstanding loan: NIL<br>N/A                                                                                                                                                           |  |  |
| (vi) Mobile lady                                                                                                           | :  | No                                                                                                                                                                                                         |  |  |
| (vii) Grameen Education Loan<br>(viii) Any other Ioan like GB,<br>BRAC ASA etc                                             | :  | No<br>No                                                                                                                                                                                                   |  |  |

| Proposed Nobin Udyokta Business Info                 |   |                                                                                                                                                                                                                                                                                                                                                                                                                           |  |  |
|------------------------------------------------------|---|---------------------------------------------------------------------------------------------------------------------------------------------------------------------------------------------------------------------------------------------------------------------------------------------------------------------------------------------------------------------------------------------------------------------------|--|--|
| Business Name                                        | : | MOHSINA ENTERPRISE                                                                                                                                                                                                                                                                                                                                                                                                        |  |  |
| Location                                             | : | Board Bazar, Gazipur                                                                                                                                                                                                                                                                                                                                                                                                      |  |  |
| Total Investment in BDT                              | : | BDT 2,70,000/-                                                                                                                                                                                                                                                                                                                                                                                                            |  |  |
| Financing                                            | : | Self BDT 1,70,000/- (from existing business) 63%<br>Required Investment BDT 1,00,000/- (as equity) 37%                                                                                                                                                                                                                                                                                                                    |  |  |
| Present salary/drawings<br>from business (estimates) | : | BDT 5,000                                                                                                                                                                                                                                                                                                                                                                                                                 |  |  |
| Proposed Salary                                      | : | BDT 5,000                                                                                                                                                                                                                                                                                                                                                                                                                 |  |  |
| Size of shop                                         | : | 12 ft x 10 ft= 120 square ft                                                                                                                                                                                                                                                                                                                                                                                              |  |  |
| Security of the shop                                 | : | -                                                                                                                                                                                                                                                                                                                                                                                                                         |  |  |
| Implementation                                       | : | <ul> <li>The business is planned to be scaled up by investment in existing goods like; Candle light, Coil etc.</li> <li>Average 15% gain on sale.</li> <li>The business is operating by entrepreneur. Existing no employee.</li> <li>After getting equity fund one employee will be appointed.</li> <li>The shop is owned.</li> <li>Collects goods from Chalkbazaar.</li> <li>Agreed grace period is 3 months.</li> </ul> |  |  |