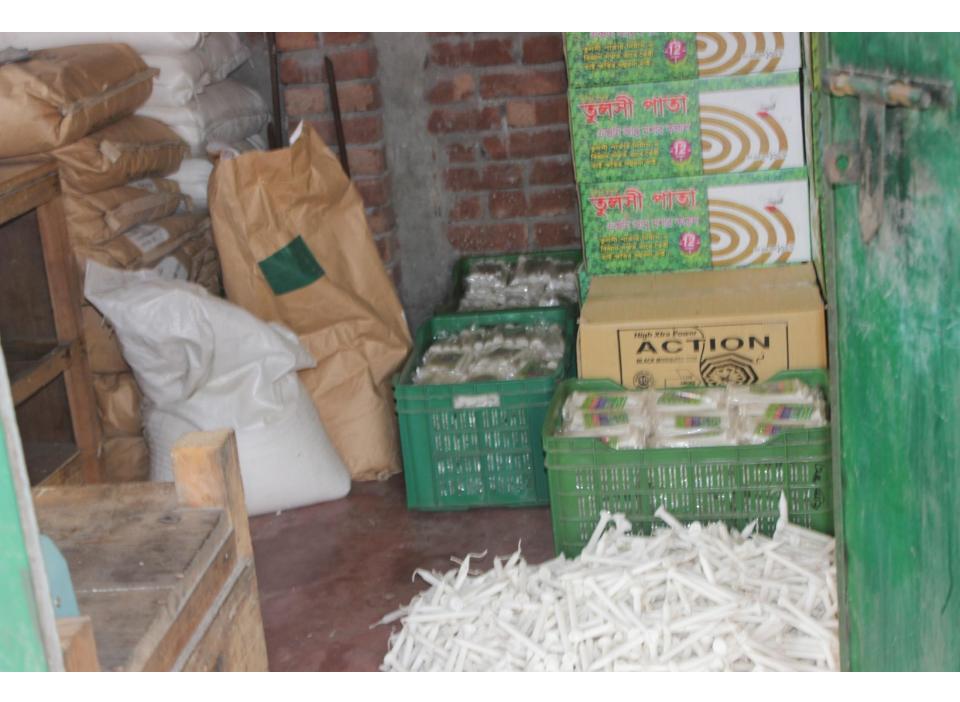

| Proposed Nobin Udyokta Business Info                 |   |                                                                                                                                                                                                                                                                                                                                                                                                                           |  |  |
|------------------------------------------------------|---|---------------------------------------------------------------------------------------------------------------------------------------------------------------------------------------------------------------------------------------------------------------------------------------------------------------------------------------------------------------------------------------------------------------------------|--|--|
| Business Name                                        | : | MOHSINA ENTERPRISE                                                                                                                                                                                                                                                                                                                                                                                                        |  |  |
| Location                                             | : | Board Bazar, Gazipur                                                                                                                                                                                                                                                                                                                                                                                                      |  |  |
| Total Investment in BDT                              | : | BDT 2,70,000/-                                                                                                                                                                                                                                                                                                                                                                                                            |  |  |
| Financing                                            | : | Self BDT 1,70,000/- (from existing business) 63%<br>Required Investment BDT 1,00,000/- (as equity) 37%                                                                                                                                                                                                                                                                                                                    |  |  |
| Present salary/drawings<br>from business (estimates) | : | BDT 5,000                                                                                                                                                                                                                                                                                                                                                                                                                 |  |  |
| Proposed Salary                                      | : | BDT 5,000                                                                                                                                                                                                                                                                                                                                                                                                                 |  |  |
| Size of shop                                         | : | 12 ft x 10 ft= 120 square ft                                                                                                                                                                                                                                                                                                                                                                                              |  |  |
| Security of the shop                                 | : | -                                                                                                                                                                                                                                                                                                                                                                                                                         |  |  |
| Implementation                                       | : | <ul> <li>The business is planned to be scaled up by investment in existing goods like; Candle light, Coil etc.</li> <li>Average 15% gain on sale.</li> <li>The business is operating by entrepreneur. Existing no employee.</li> <li>After getting equity fund one employee will be appointed.</li> <li>The shop is owned.</li> <li>Collects goods from Chalkbazaar.</li> <li>Agreed grace period is 3 months.</li> </ul> |  |  |

| Investment Breakdown    |          |          |                |  |
|-------------------------|----------|----------|----------------|--|
| Particulars             | Existing | Proposed | Proposed Total |  |
| Gach goods (10 x 2500)  | 25,000   | 37,500   | 62,500         |  |
| Powder (10 x 30000)     | 30,000   | 45,000   | 75,000         |  |
| Coil (70 x 1500)        | 105,000  | 17,500   | 122,500        |  |
| Candle Light (500 x 20) | 10,000   | 0        | 10,000         |  |
| Total                   | 170,000  | 100,000  | 270,000        |  |