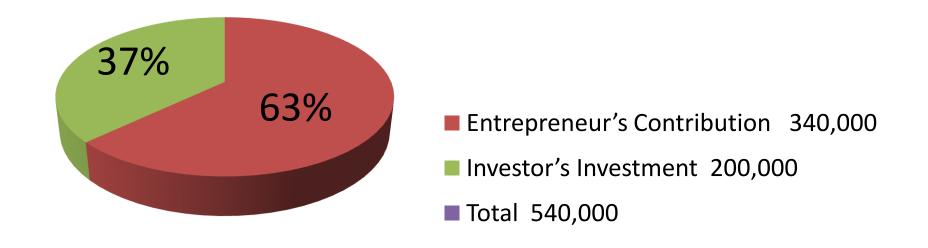

| Business Name                                     |   | M/S KHADIZA ENTERPRISE                                                                                                                                                                                                                                                                                                                                                                                                   |
|---------------------------------------------------|---|--------------------------------------------------------------------------------------------------------------------------------------------------------------------------------------------------------------------------------------------------------------------------------------------------------------------------------------------------------------------------------------------------------------------------|
| Location                                          | : | Chowrasta Kancha Bazar, Gazipur                                                                                                                                                                                                                                                                                                                                                                                          |
| Total Investment in BDT                           | : | BDT 5,40,000/-                                                                                                                                                                                                                                                                                                                                                                                                           |
| Financing                                         | : | Self BDT 3,40,000/- (from existing business) 63%                                                                                                                                                                                                                                                                                                                                                                         |
|                                                   |   | Required Investment BDT 2,00,000/- (as equity) 37%                                                                                                                                                                                                                                                                                                                                                                       |
| Present salary/drawings from business (estimates) | : | BDT 5,000/-                                                                                                                                                                                                                                                                                                                                                                                                              |
| Proposed Salary                                   | : | BDT 5,000/-                                                                                                                                                                                                                                                                                                                                                                                                              |
| Size of shop                                      | : | 42 ft x 20 ft= 840 square ft                                                                                                                                                                                                                                                                                                                                                                                             |
| Security of the shop                              | : | BDT 7,50,000/-                                                                                                                                                                                                                                                                                                                                                                                                           |
| Implementation                                    | : | <ul> <li>The business is planned to be scaled up by investment in existing goods like; Rice etc.</li> <li>Average 7% gain on sale.</li> <li>The business is operating by entrepreneur. Existing one employee.</li> <li>After getting equity fund one employee will be appointed.</li> <li>The shop is rented.</li> <li>Collects goods from Chourasta Kancha Bazaar.</li> <li>Agreed grace period is 3 months.</li> </ul> |

| Existing Business (BDT)           |        |         |           |  |  |  |
|-----------------------------------|--------|---------|-----------|--|--|--|
| Particular                        | Daily  | Monthly | Yearly    |  |  |  |
| Revenue (sales)                   |        |         |           |  |  |  |
| Rice                              | 18,000 | 540,000 | 6,480,000 |  |  |  |
| Total Sales (A)                   | 18,000 | 540,000 | 6,480,000 |  |  |  |
| Less. Variable Expense            |        |         |           |  |  |  |
| Rice                              | 16,740 | 502,200 | 6,026,400 |  |  |  |
| Total variable Expense (B)        | 16,740 | 502,200 | 6,026,400 |  |  |  |
| Contribution Margin (CM) [C=(A-B) | 1,260  | 37,800  | 453,600   |  |  |  |
| Less. Fixed Expense               |        |         |           |  |  |  |
| Rent                              |        | 10,000  | 120,000   |  |  |  |
| Electricity Bill                  |        | 800     | 9,600     |  |  |  |
| Mobile Bill                       |        | 400     | 4,800     |  |  |  |
| Salary (self)                     |        | 5,000   | 60,000    |  |  |  |
| Entertainment                     |        | 400     | 4,800     |  |  |  |
| Transportation                    |        | 4,000   | 48,000    |  |  |  |
| Salary (staff)                    |        | 4,000   | 48,000    |  |  |  |
| Generator Bill                    |        | 200     | 2,400     |  |  |  |
| Donation                          |        | 100     | 1,200     |  |  |  |
| Total fixed Cost (D)              |        | 24,900  | 194,400   |  |  |  |
| Net Profit (E) [C-D)              |        | 12,900  | 259,200   |  |  |  |