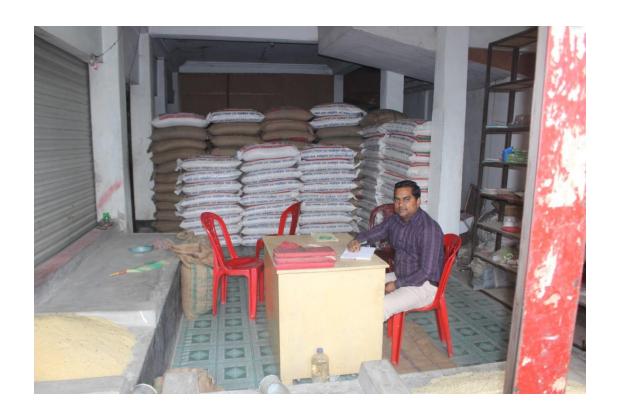

#### Proposed NU Business Name: M/S KHADIZA ENTERPRISE



Project identification and prepared by: MD. Kajem Uddin, Bason Unit, Gazipur

Project verified by: MD. Rofiqul Islam



| Brief Bio of The Proposed Nobin Udyokta                                                                                                         |       |                                                                                                                                                                                                 |  |  |  |
|-------------------------------------------------------------------------------------------------------------------------------------------------|-------|--------------------------------------------------------------------------------------------------------------------------------------------------------------------