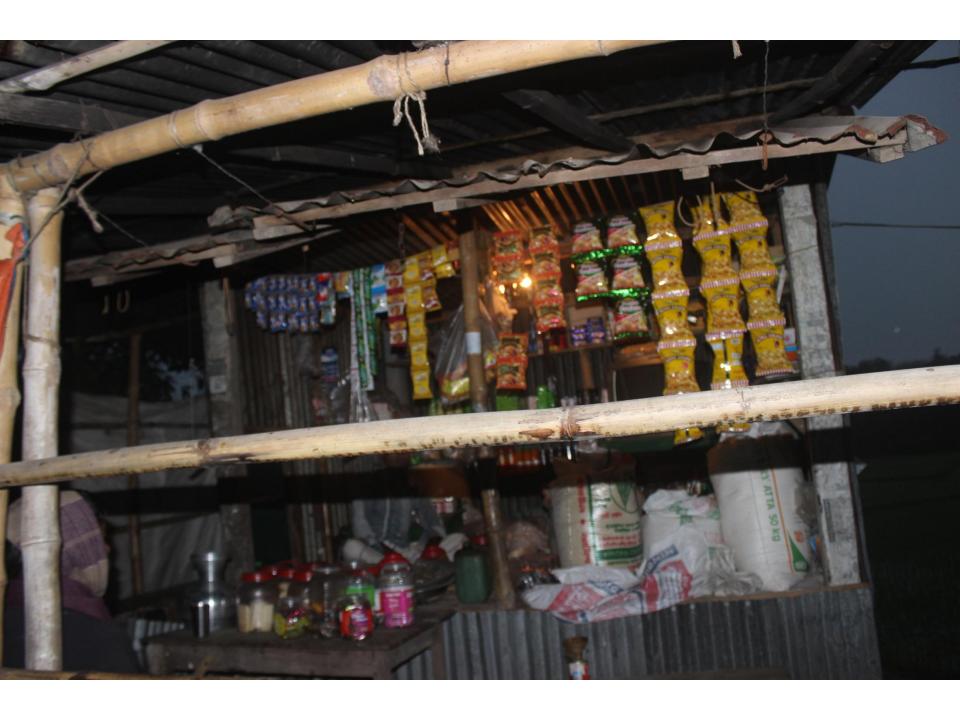

| Proposed Nobin Udyokta Business Info              |   |                                                                                                                                                                                                                                                                                                                                                                                               |  |
|---------------------------------------------------|---|-----------------------------------------------------------------------------------------------------------------------------------------------------------------------------------------------------------------------------------------------------------------------------------------------------------------------------------------------------------------------------------------------|--|
| Business Name                                     | : | RUBEL ENTERPRISE                                                                                                                                                                                                                                                                                                                                                                              |  |
| Location                                          | : | Majlishpur, Gazipur                                                                                                                                                                                                                                                                                                                                                                           |  |
| Total Investment in BDT                           | : | BDT 2,20,000/-                                                                                                                                                                                                                                                                                                                                                                                |  |
| Financing                                         | : | Self BDT 1,20,000/- (from existing business) 55%                                                                                                                                                                                                                                                                                                                                              |  |
|                                                   |   | Required Investment BDT 1,00,000/- (as equity) 45%                                                                                                                                                                                                                                                                                                                                            |  |
| Present salary/drawings from business (estimates) | : | BDT 5,000/-                                                                                                                                                                                                                                                                                                                                                                                   |  |
| Proposed Salary                                   | : | BDT 5,000/-                                                                                                                                                                                                                                                                                                                                                                                   |  |
| Size of shop                                      | : | 12 ft x 10 ft= 120 square ft                                                                                                                                                                                                                                                                                                                                                                  |  |
| Security of the shop                              | : | -                                                                                                                                                                                                                                                                                                                                                                                             |  |
| Implementation                                    | : | <ul> <li>The business is planned to be scaled up by investment in existing goods like; Rice, Flour, Potato, Soap, Cosmetics, Soft Drinks etc.</li> <li>Average 15% gain on sale.</li> <li>The business is operating by entrepreneur. Existing no employee.</li> <li>The shop is owned.</li> <li>Collects goods from Konabari, Joydebpur.</li> <li>Agreed grace period is 3 months.</li> </ul> |  |