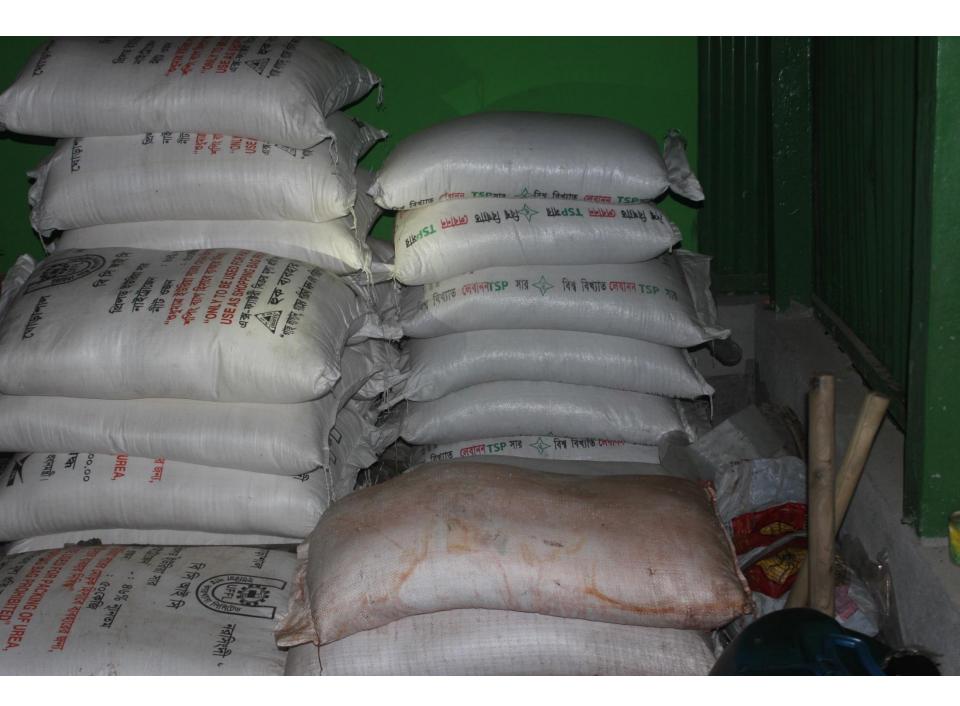

| Proposed Nobin Udyokta Business Info              |   |                                                                                                                                                                                                                                                                                                                                                                                               |  |
|---------------------------------------------------|---|-----------------------------------------------------------------------------------------------------------------------------------------------------------------------------------------------------------------------------------------------------------------------------------------------------------------------------------------------------------------------------------------------|--|
| Business Name                                     | : | RUBEL ENTERPRISE                                                                                                                                                                                                                                                                                                                                                                              |  |
| Location                                          | : | Majlishpur, Gazipur                                                                                                                                                                                                                                                                                                                                                                           |  |
| Total Investment in BDT                           | : | BDT 2,20,000/-                                                                                                                                                                                                                                                                                                                                                                                |  |
| Financing                                         | : | Self BDT 1,20,000/- (from existing business) 55%                                                                                                                                                                                                                                                                                                                                              |  |
|                                                   |   | Required Investment BDT 1,00,000/- (as equity) 45%                                                                                                                                                                                                                                                                                                                                            |  |
| Present salary/drawings from business (estimates) | : | BDT 5,000/-                                                                                                                                                                                                                                                                                                                                                                                   |  |
| Proposed Salary                                   | : | BDT 5,000/-                                                                                                                                                                                                                                                                                                                                                                                   |  |
| Size of shop                                      | : | 12 ft x 10 ft= 120 square ft                                                                                                                                                                                                                                                                                                                                                                  |  |
| Security of the shop                              | : | -                                                                                                                                                                                                                                                                                                                                                                                             |  |
| Implementation                                    | : | <ul> <li>The business is planned to be scaled up by investment in existing goods like; Rice, Flour, Potato, Soap, Cosmetics, Soft Drinks etc.</li> <li>Average 15% gain on sale.</li> <li>The business is operating by entrepreneur. Existing no employee.</li> <li>The shop is owned.</li> <li>Collects goods from Konabari, Joydebpur.</li> <li>Agreed grace period is 3 months.</li> </ul> |  |

| Investment Breakdown                 |          |          |                |  |  |
|--------------------------------------|----------|----------|----------------|--|--|
| Particulars                          | Existing | Proposed | Proposed Total |  |  |
| Rice (10 x 1800)                     | 18,000   | 36,000   | 54,000         |  |  |
| Sugar (2 x 1700)                     | 3,400    | 0        | 3,400          |  |  |
| Oil                                  | 1,800    | 0        | 1,800          |  |  |
| Urea (15 x 800)                      | 12,000   | 24,000   | 36,000         |  |  |
| Diesel (120 x 68)                    | 8,160    | 13,600   | 21,760         |  |  |
| Mac Super (140 x 50)                 | 7,000    | 25,000   | 32,000         |  |  |
| Baby Food                            | 5,000    | 0        | 5,000          |  |  |
| Biscuit, Soft Drinks, Fertilizer etc | 64,640   | 1,400    | 66,040         |  |  |
| Total                                | 120,000  | 100,000  | 220,000        |  |  |