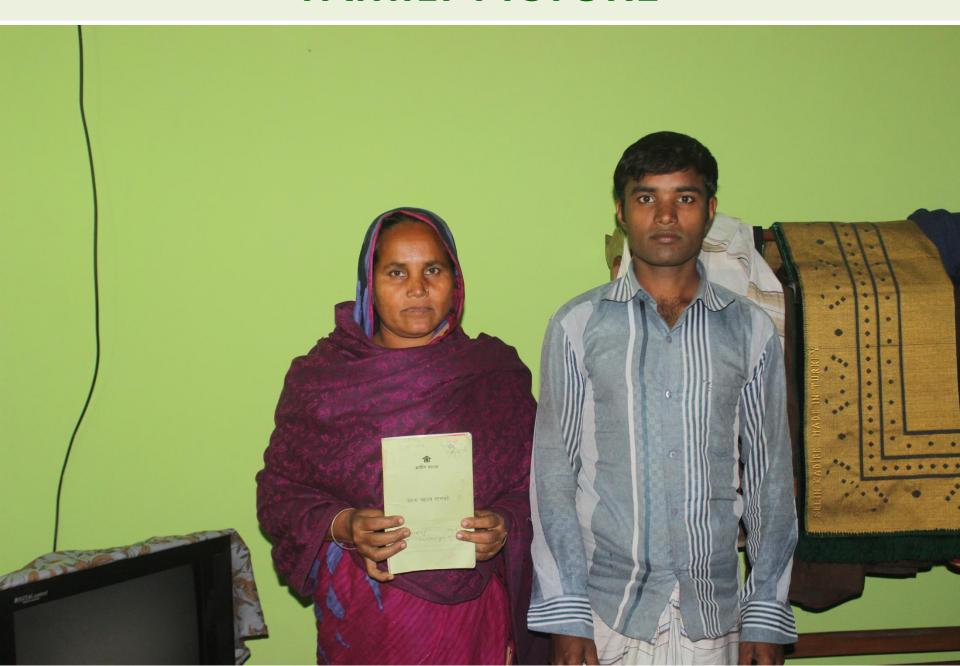

Location of shop; Regular customers;

### THREATS

Theft

Fire

Political unrest

# Pictures























स्यास अक्षां भूषा अभित स्थाप के साम स्थाप स्याप स्थाप स्याप स्थाप स्थाप

सामनं स्थाह मार्थन



গণপ্রজাতন্ত্রী বাংলাদেশ সরকার

NATIONAL ID CARD / জাতীয় পরিচয় পত্র

8

নাম: মোঃ রুবেল হোসেন Name: MD. RUBEL HOSSAIN

পিতা: মোঃ হাছান আলী মাতা: মোসাঃ রোকেয়া আন্তার Date of Birth: 23 Nov 1986

ID NO: 3313054733055

এই কাৰ্ডটি ক্ষম্মজাতক্ষী বাংখামেশ সরকারের সম্পন্তি। কার্ডটি বাংখারকারী রাজতৈ অধ্য কোষাও গাওয়া সোনে নিওটছ পোট আছিলে জমা দেয়ার জনা অনুমোধ করা হলো। ঠিকানা: বানা/হোছিং কৃষ্টয়া বাজী, গ্রাম/রাজ: মজলিশ গুর, মাঝি বাজী, ভাকষণ্ড: কৃষ্ণার বালার - ১৩৪৬, গাজীপুর সদর, গাজীপুর

ু ব্যক্তিন ব্যক্তির বাদ্র প্রদানের অবিখ: ৩৪/০৮/২০০৮ প্রদানকারী কর্তৃপক্ষের বাদ্রর

# **FAMILY PICTURE**