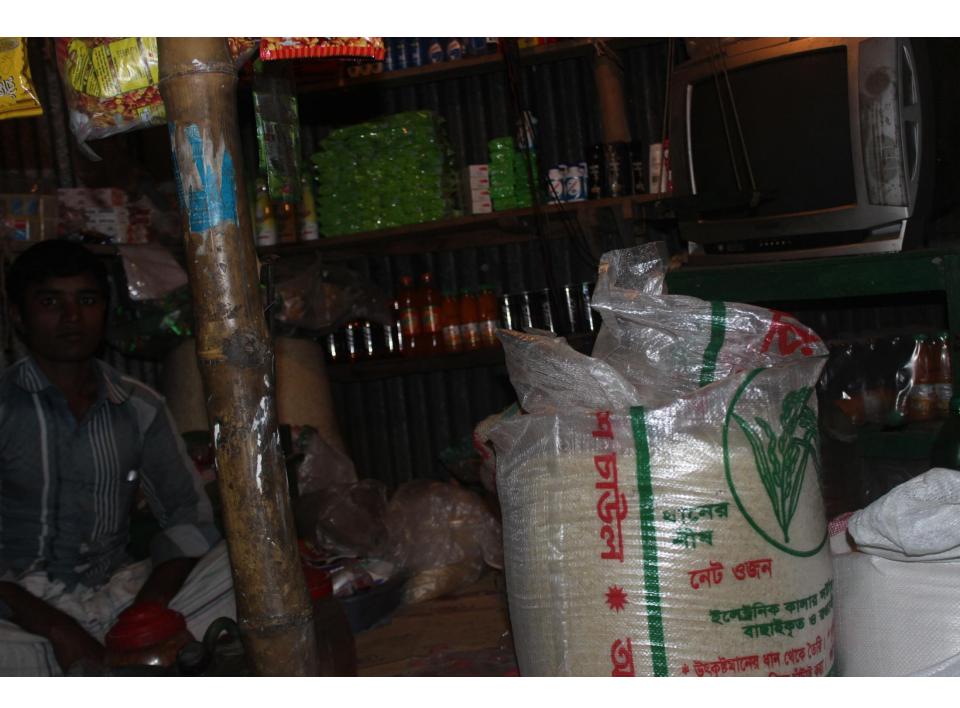

| Proposed Nobin Udyokta Business Info              |   |                                                                                                                                                                                                                                                                                                                                                                                               |  |
|---------------------------------------------------|---|-----------------------------------------------------------------------------------------------------------------------------------------------------------------------------------------------------------------------------------------------------------------------------------------------------------------------------------------------------------------------------------------------|--|
| Business Name                                     | : | RUBEL ENTERPRISE                                                                                                                                                                                                                                                                                                                                                                              |  |
| Location                                          | : | Majlishpur, Gazipur                                                                                                                                                                                                                                                                                                                                                                           |  |
| Total Investment in BDT                           | : | BDT 2,20,000/-                                                                                                                                                                                                                                                                                                                                                                                |  |
| Financing                                         | : | Self BDT 1,20,000/- (from existing business) 55%                                                                                                                                                                                                                                                                                                                                              |  |
|                                                   |   | Required Investment BDT 1,00,000/- (as equity) 45%                                                                                                                                                                                                                                                                                                                                            |  |
| Present salary/drawings from business (estimates) | : | BDT 5,000/-                                                                                                                                                                                                                                                                                                                                                                                   |  |
| Proposed Salary                                   | : | BDT 5,000/-                                                                                                                                                                                                                                                                                                                                                                                   |  |
| Size of shop                                      | : | 12 ft x 10 ft= 120 square ft                                                                                                                                                                                                                                                                                                                                                                  |  |
| Security of the shop                              | : | -                                                                                                                                                                                                                                                                                                                                                                                             |  |
| Implementation                                    | : | <ul> <li>The business is planned to be scaled up by investment in existing goods like; Rice, Flour, Potato, Soap, Cosmetics, Soft Drinks etc.</li> <li>Average 15% gain on sale.</li> <li>The business is operating by entrepreneur. Existing no employee.</li> <li>The shop is owned.</li> <li>Collects goods from Konabari, Joydebpur.</li> <li>Agreed grace period is 3 months.</li> </ul> |  |