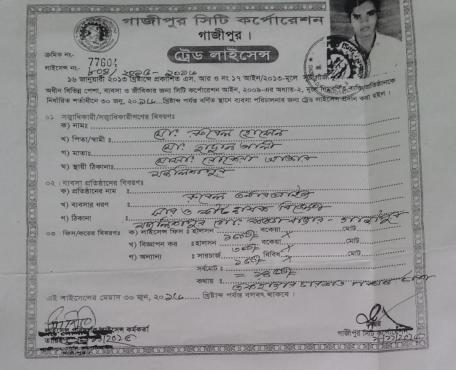

# Pictures

स्यास अक्षां भूषा अभित स्थाप के साम स्थाप स्याप स्थाप स्याप स्थाप स्थाप

सामनं स्थाह मार्थन

গণপ্রজাতন্ত্রী বাংলাদেশ সরকার

NATIONAL ID CARD / জাতীয় পরিচয় পত্র

8

নাম: মোঃ রুবেল হোসেন Name: MD. RUBEL HOSSAIN

পিতা: মোঃ হাছান আলী মাতা: মোসাঃ রোকেয়া আন্তার Date of Birth: 23 Nov 1986

ID NO: 3313054733055

এই কাৰ্ডটি ক্ষম্মজাতক্ষী বাংখামেশ সরকারের সম্পন্তি। কার্ডটি বাংখারকারী রাজতৈ অধ্য কোষাও গাওয়া সোনে নিওটছ পোট আছিলে জমা দেয়ার জনা অনুমোধ করা হলো। ঠিকানা: বানা/হোছিং কৃষ্টয়া বাজী, গ্রাম/রাজ: মজলিশ গুর, মাঝি বাজী, ভাকষণ্ড: কৃষ্ণার বালার - ১৩৪৬, গাজীপুর সদর, গাজীপুর

ু ব্যক্তিন ব্যক্তির বাদ্র প্রদানের অবিখ: ৩৪/০৮/২০০৮ প্রদানকারী কর্তৃপক্ষের বাদ্রর