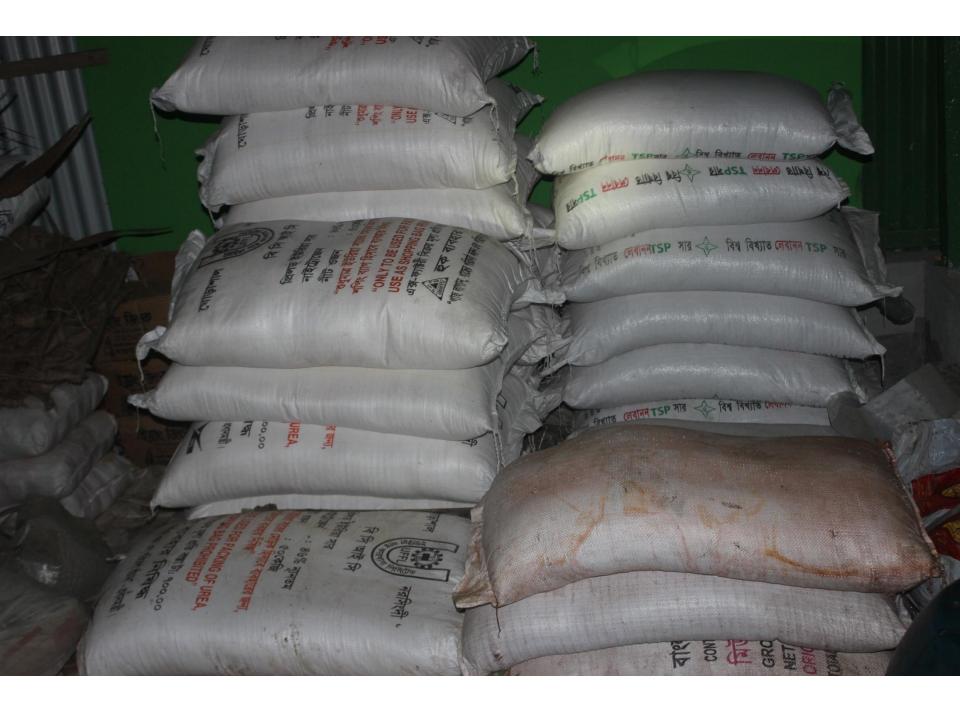

| Proposed Nobin Udyokta Business Info              |   |                                                                                                                                                                                                                                                                                                                                                                                               |  |
|---------------------------------------------------|---|-----------------------------------------------------------------------------------------------------------------------------------------------------------------------------------------------------------------------------------------------------------------------------------------------------------------------------------------------------------------------------------------------|--|
| Business Name                                     | : | RUBEL ENTERPRISE                                                                                                                                                                                                                                                                                                                                                                              |  |
| Location                                          | : | Majlishpur, Gazipur                                                                                                                                                                                                                                                                                                                                                                           |  |
| Total Investment in BDT                           | : | BDT 2,20,000/-                                                                                                                                                                                                                                                                                                                                                                                |  |
| Financing                                         | : | Self BDT 1,20,000/- (from existing business) 55%                                                                                                                                                                                                                                                                                                                                              |  |
|                                                   |   | Required Investment BDT 1,00,000/- (as equity) 45%                                                                                                                                                                                                                                                                                                                                            |  |
| Present salary/drawings from business (estimates) | : | BDT 5,000/-                                                                                                                                                                                                                                                                                                                                                                                   |  |
| Proposed Salary                                   | : | BDT 5,000/-                                                                                                                                                                                                                                                                                                                                                                                   |  |
| Size of shop                                      | : | 12 ft x 10 ft= 120 square ft                                                                                                                                                                                                                                                                                                                                                                  |  |
| Security of the shop                              | : | -                                                                                                                                                                                                                                                                                                                                                                                             |  |
| Implementation                                    | : | <ul> <li>The business is planned to be scaled up by investment in existing goods like; Rice, Flour, Potato, Soap, Cosmetics, Soft Drinks etc.</li> <li>Average 15% gain on sale.</li> <li>The business is operating by entrepreneur. Existing no employee.</li> <li>The shop is owned.</li> <li>Collects goods from Konabari, Joydebpur.</li> <li>Agreed grace period is 3 months.</li> </ul> |  |

| Investment Breakdown                 |          |          |                |  |  |
|--------------------------------------|----------|----------|----------------|--|--|
| Particulars                          | Existing | Proposed | Proposed Total |  |  |
| Rice (10 x 1800)                     | 18,000   | 36,000   | 54,000         |  |  |
| Sugar (2 x 1700)                     | 3,400    | 0        | 3,400          |  |  |
| Oil                                  | 1,800    | 0        | 1,800          |  |  |
| Urea (15 x 800)                      | 12,000   | 24,000   | 36,000         |  |  |
| Diesel (120 x 68)                    | 8,160    | 13,600   | 21,760         |  |  |
| Mac Super (140 x 50)                 | 7,000    | 25,000   | 32,000         |  |  |
| Baby Food                            | 5,000    | 0        | 5,000          |  |  |
| Biscuit, Soft Drinks, Fertilizer etc | 64,640   | 1,400    | 66,040         |  |  |
| Total                                | 120,000  | 100,000  | 220,000        |  |  |