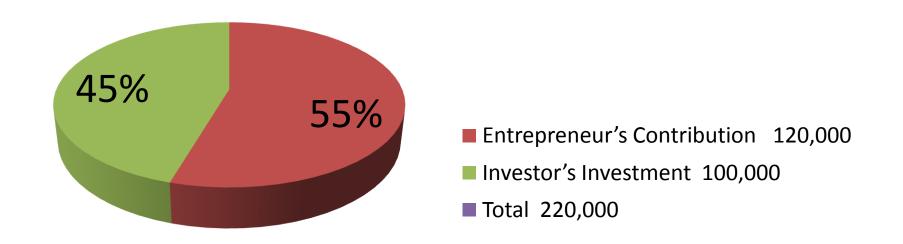

| Investment Breakdown                 |          |          |                |  |  |
|--------------------------------------|----------|----------|----------------|--|--|
| Particulars                          | Existing | Proposed | Proposed Total |  |  |
| Rice (10 x 1800)                     | 18,000   | 36,000   | 54,000         |  |  |
| Sugar (2 x 1700)                     | 3,400    | 0        | 3,400          |  |  |
| Oil                                  | 1,800    | 0        | 1,800          |  |  |
| Urea (15 x 800)                      | 12,000   | 24,000   | 36,000         |  |  |
| Diesel (120 x 68)                    | 8,160    | 13,600   | 21,760         |  |  |
| Mac Super (140 x 50)                 | 7,000    | 25,000   | 32,000         |  |  |
| Baby Food                            | 5,000    | 0        | 5,000          |  |  |
| Biscuit, Soft Drinks, Fertilizer etc | 64,640   | 1,400    | 66,040         |  |  |
| Total                                | 120,000  | 100,000  | 220,000        |  |  |