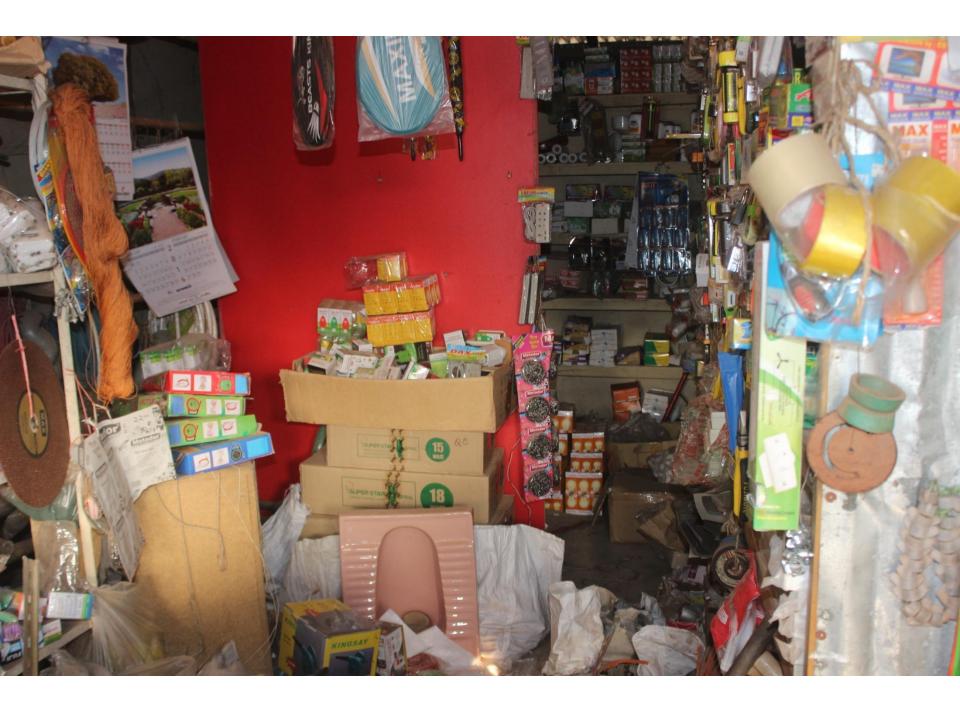

# Pictures

| Proposed Nobin Udyokta Business Info              |   |                                                                                                                                                                                                                                                                                                                                                                                                                                                                   |  |
|---------------------------------------------------|---|-------------------------------------------------------------------------------------------------------------------------------------------------------------------------------------------------------------------------------------------------------------------------------------------------------------------------------------------------------------------------------------------------------------------------------------------------------------------|--|
| Business Name                                     | : | M/S KHUKI ENTERPRISE                                                                                                                                                                                                                                                                                                                                                                                                                                              |  |
| Location                                          | : | Chalkpara Medical Mor, Gazipur                                                                                                                                                                                                                                                                                                                                                                                                                                    |  |
| Total Investment in BDT                           | : | BDT 3,95,000/-                                                                                                                                                                                                                                                                                                                                                                                                                                                    |  |
| Financing                                         | : | Self BDT 2,45,000/- (from existing business) 62% Required Investment BDT 1,50,000(as equity) 38%                                                                                                                                                                                                                                                                                                                                                                  |  |
| Present salary/drawings from business (estimates) | : | BDT 5,000/-                                                                                                                                                                                                                                                                                                                                                                                                                                                       |  |
| Proposed Salary                                   | : | BDT 5,000/-                                                                                                                                                                                                                                                                                                                                                                                                                                                       |  |
| Size of shop                                      | : | 20 ft x 10 ft= 200 square ft                                                                                                                                                                                                                                                                                                                                                                                                                                      |  |
| Security of the shop                              | : | BDT 1,50,000                                                                                                                                                                                                                                                                                                                                                                                                                                                      |  |
| Implementation                                    | : | <ul> <li>The business is planned to be scaled up by investment in existing goods like; PVC Pipe, Thread Pipe, Socket, Bulb etc.</li> <li>Average 10% gain on sale.</li> <li>The business is operating by entrepreneur. Existing two employee.</li> <li>After getting equity fund one employee will be appointed.</li> <li>The shop is rented.</li> <li>Collects goods from Mawna, Chourasta, Gazipur, Dhaka.</li> <li>Agreed grace period is 3 months.</li> </ul> |  |