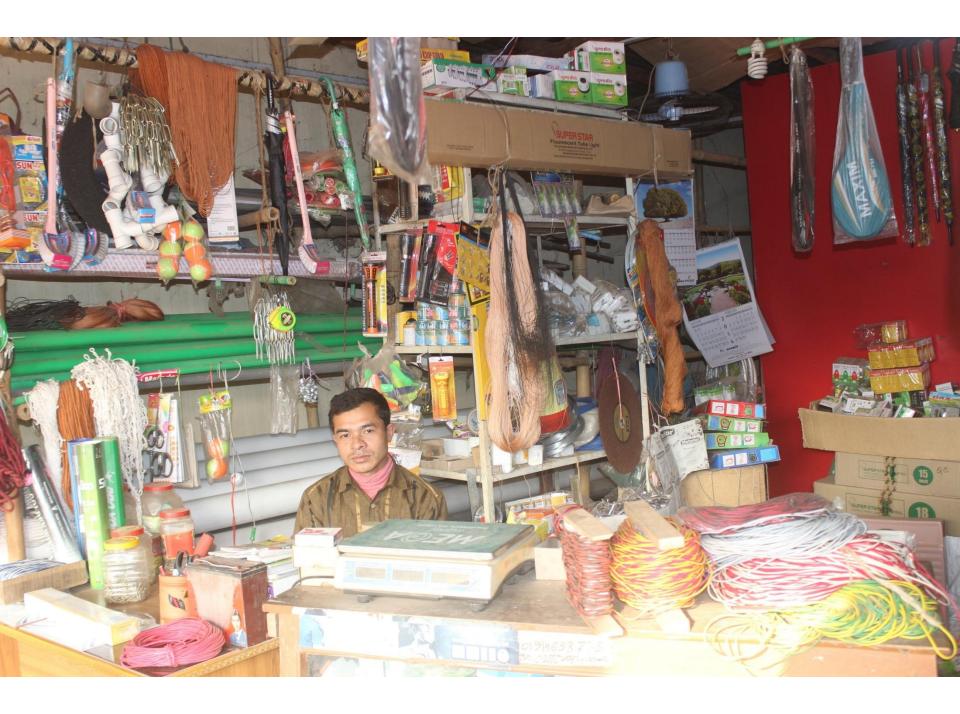

# Pictures

| Proposed Nobin Udyokta Business Info              |   |                                                                                                                                                                                                                                                                                                                                                                                                                                                                   |  |
|---------------------------------------------------|---|-------------------------------------------------------------------------------------------------------------------------------------------------------------------------------------------------------------------------------------------------------------------------------------------------------------------------------------------------------------------------------------------------------------------------------------------------------------------|--|
| Business Name                                     | : | M/S KHUKI ENTERPRISE                                                                                                                                                                                                                                                                                                                                                                                                                                              |  |
| Location                                          | : | Chalkpara Medical Mor, Gazipur                                                                                                                                                                                                                                                                                                                                                                                                                                    |  |
| Total Investment in BDT                           | : | BDT 3,95,000/-                                                                                                                                                                                                                                                                                                                                                                                                                                                    |  |
| Financing                                         | : | Self BDT 2,45,000/- (from existing business) 62% Required Investment BDT 1,50,000(as equity) 38%                                                                                                                                                                                                                                                                                                                                                                  |  |
| Present salary/drawings from business (estimates) | : | BDT 5,000/-                                                                                                                                                                                                                                                                                                                                                                                                                                                       |  |
| Proposed Salary                                   | : | BDT 5,000/-                                                                                                                                                                                                                                                                                                                                                                                                                                                       |  |
| Size of shop                                      | : | 20 ft x 10 ft= 200 square ft                                                                                                                                                                                                                                                                                                                                                                                                                                      |  |
| Security of the shop                              | : | BDT 1,50,000                                                                                                                                                                                                                                                                                                                                                                                                                                                      |  |
| Implementation                                    | : | <ul> <li>The business is planned to be scaled up by investment in existing goods like; PVC Pipe, Thread Pipe, Socket, Bulb etc.</li> <li>Average 10% gain on sale.</li> <li>The business is operating by entrepreneur. Existing two employee.</li> <li>After getting equity fund one employee will be appointed.</li> <li>The shop is rented.</li> <li>Collects goods from Mawna, Chourasta, Gazipur, Dhaka.</li> <li>Agreed grace period is 3 months.</li> </ul> |  |