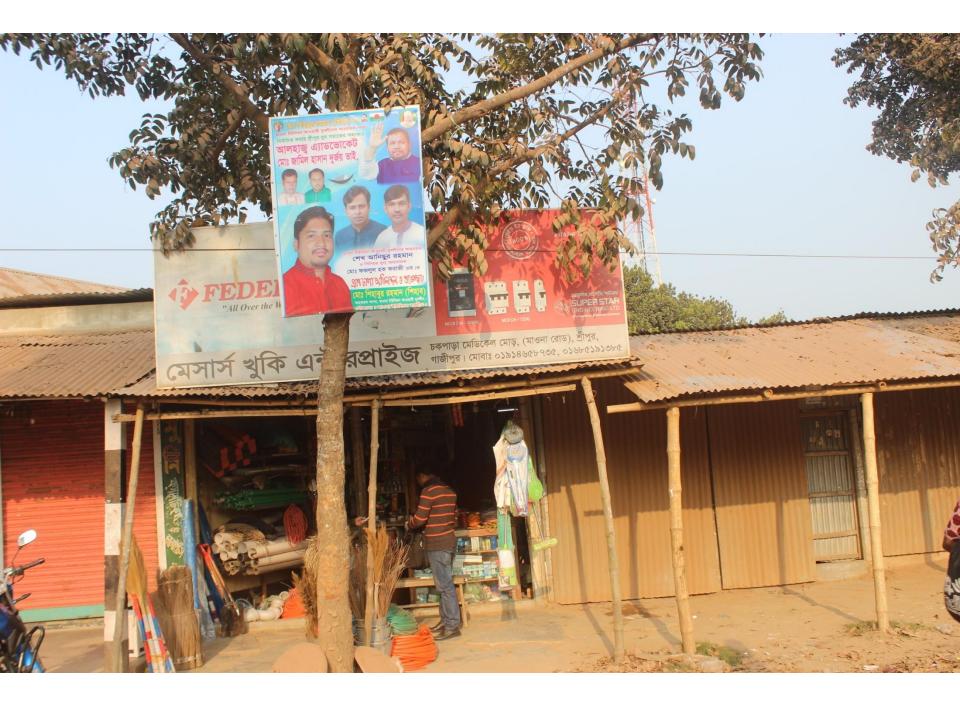

# Pictures

| Proposed Nobin Udyokta Business Info              |   |                                                                                                                                                                                                                                                                                                                                                                                                                                                                   |  |
|---------------------------------------------------|---|-------------------------------------------------------------------------------------------------------------------------------------------------------------------------------------------------------------------------------------------------------------------------------------------------------------------------------------------------------------------------------------------------------------------------------------------------------------------|--|
| Business Name                                     | : | M/S KHUKI ENTERPRISE                                                                                                                                                                                                                                                                                                                                                                                                                                              |  |
| Location                                          | : | Chalkpara Medical Mor, Gazipur                                                                                                                                                                                                                                                                                                                                                                                                                                    |  |
| Total Investment in BDT                           | : | BDT 3,95,000/-                                                                                                                                                                                                                                                                                                                                                                                                                                                    |  |
| Financing                                         | : | Self BDT 2,45,000/- (from existing business) 62% Required Investment BDT 1,50,000(as equity) 38%                                                                                                                                                                                                                                                                                                                                                                  |  |
| Present salary/drawings from business (estimates) | : | BDT 5,000/-                                                                                                                                                                                                                                                                                                                                                                                                                                                       |  |
| Proposed Salary                                   | : | BDT 5,000/-                                                                                                                                                                                                                                                                                                                                                                                                                                                       |  |
| Size of shop                                      | : | 20 ft x 10 ft= 200 square ft                                                                                                                                                                                                                                                                                                                                                                                                                                      |  |
| Security of the shop                              | : | BDT 1,50,000                                                                                                                                                                                                                                                                                                                                                                                                                                                      |  |
| Implementation                                    | : | <ul> <li>The business is planned to be scaled up by investment in existing goods like; PVC Pipe, Thread Pipe, Socket, Bulb etc.</li> <li>Average 10% gain on sale.</li> <li>The business is operating by entrepreneur. Existing two employee.</li> <li>After getting equity fund one employee will be appointed.</li> <li>The shop is rented.</li> <li>Collects goods from Mawna, Chourasta, Gazipur, Dhaka.</li> <li>Agreed grace period is 3 months.</li> </ul> |  |