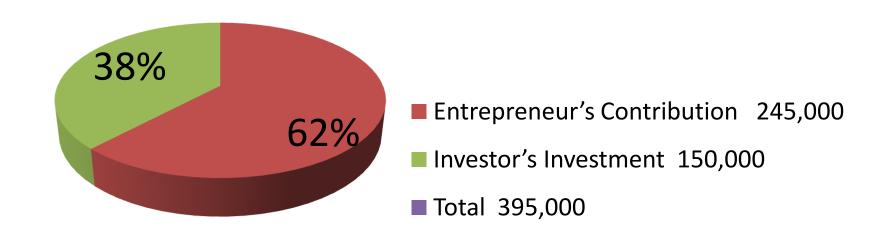

| Investment Breakdown          |          |          |                |  |
|-------------------------------|----------|----------|----------------|--|
| Particulars                   | Existing | Proposed | Proposed Total |  |
| PVC Pipe (700 x 40)           | 28,000   | 40,000   | 68,000         |  |
| Thread Pipe (800 x 35)        | 28,000   | 24,500   | 52,500         |  |
| Socket Breaker (30 x 600)     | 18,000   | 0        | 18,000         |  |
| GI Fitting (700 x 90)         | 63,000   | 54,000   | 117,000        |  |
| Energy Bulb (150 x 420)       | 63,000   | 11,000   | 74,000         |  |
| Swithc, Lock, Chain, Umbrella | 45,000   | 20,500   | 65,500         |  |
| etc                           |          |          |                |  |
| Total                         | 245,000  | 150,000  | 395,000        |  |