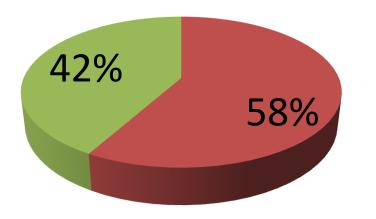

| Prope                                                | DS | ed Nobin Udyokta Business Info                                                                                                                                                                                                                                                                                                                                        |
|------------------------------------------------------|----|-----------------------------------------------------------------------------------------------------------------------------------------------------------------------------------------------------------------------------------------------------------------------------------------------------------------------------------------------------------------------|
| Business Name                                        | :  | RIA DIGITAL STUDIO & VIDEO                                                                                                                                                                                                                                                                                                                                            |
| Location                                             | :  | Mawna Soling Mor, Gazipur                                                                                                                                                                                                                                                                                                                                             |
| Total Investment in BDT                              | :  | BDT 2,39,000/-                                                                                                                                                                                                                                                                                                                                                        |
| Financing                                            | :  | Self BDT 1,39,000/- (from existing business) 58%<br>Required Investment BDT 1,00,000/- (as equity) 42%                                                                                                                                                                                                                                                                |
| Present salary/drawings<br>from business (estimates) | :  | BDT 5,000/-                                                                                                                                                                                                                                                                                                                                                           |
| Proposed Salary                                      | :  | BDT 5,000/-                                                                                                                                                                                                                                                                                                                                                           |
| Size of shop                                         | :  | 12 ft x 18 ft= 216 square ft                                                                                                                                                                                                                                                                                                                                          |
| Security of the shop                                 | :  | BDT 65,000                                                                                                                                                                                                                                                                                                                                                            |
| Implementation                                       | •  | <ul> <li>Income generate from studio service.</li> <li>Average 30% gain on sale.</li> <li>The business is operating by entrepreneur. Existing no employee.</li> <li>After getting equity fund one employee will be appointed.</li> <li>The shop is rented.</li> <li>Collects goods from Mawna, Chourasta, Dhaka.</li> <li>Agreed grace period is 3 months.</li> </ul> |