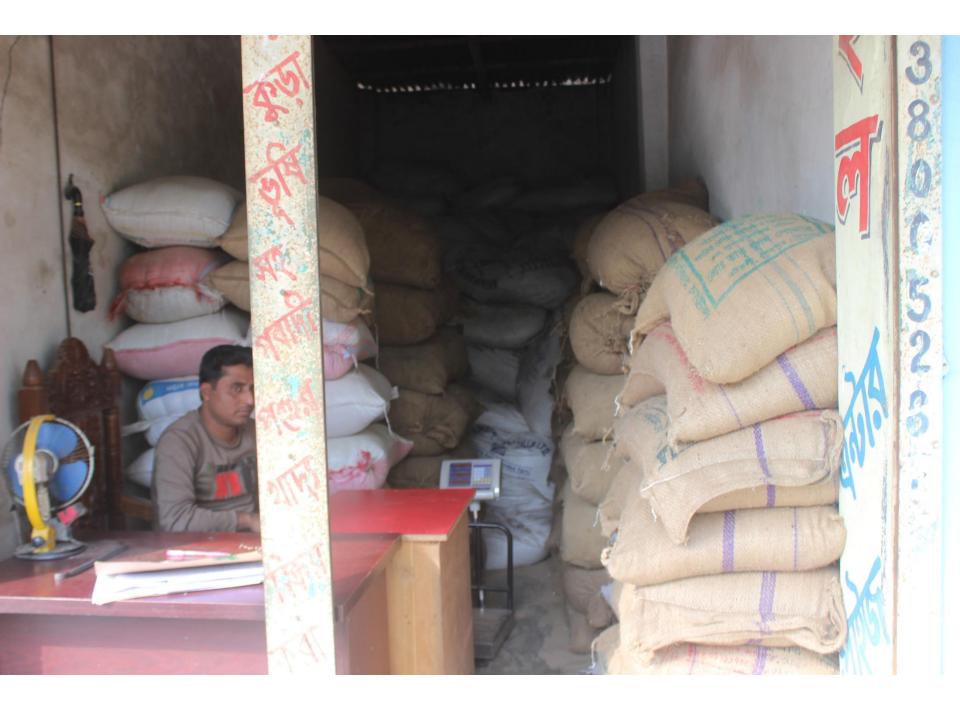

| Proposed Nobin Udyokta Business Info                 |   |                                                                                                                                                                                                                                                                                                                                                                                                                                                          |  |  |  |
|------------------------------------------------------|---|----------------------------------------------------------------------------------------------------------------------------------------------------------------------------------------------------------------------------------------------------------------------------------------------------------------------------------------------------------------------------------------------------------------------------------------------------------|--|--|--|
| Business Name                                        | : | RUHUL ENTERPRISE                                                                                                                                                                                                                                                                                                                                                                                                                                         |  |  |  |
| Location                                             | : | Mawna Soling Mor, Gazipur                                                                                                                                                                                                                                                                                                                                                                                                                                |  |  |  |
| Total Investment in BDT                              | : | BDT 2,13,000/-                                                                                                                                                                                                                                                                                                                                                                                                                                           |  |  |  |
| Financing                                            | : | Self BDT 1,13,000/- (from existing business) 53%<br>Required Investment BDT 1,00,000/- (as equity) 47%                                                                                                                                                                                                                                                                                                                                                   |  |  |  |
| Present salary/drawings<br>from business (estimates) | : | BDT 5,000/-                                                                                                                                                                                                                                                                                                                                                                                                                                              |  |  |  |
| Proposed Salary                                      | : | BDT 5,000/-                                                                                                                                                                                                                                                                                                                                                                                                                                              |  |  |  |
| Size of shop                                         | : | 20 ft x 8 ft= 160 square ft                                                                                                                                                                                                                                                                                                                                                                                                                              |  |  |  |
| Security of the shop                                 | : | BDT 47,500                                                                                                                                                                                                                                                                                                                                                                                                                                               |  |  |  |
| Implementation                                       | : | <ul> <li>The business is planned to be scaled up by investment in existing goods like; Rice, Broken Rice, Rice husk, Cotton etc.</li> <li>Average 15% gain on sale.</li> <li>The business is operating by entrepreneur. Existing no employee.</li> <li>After getting equity fund one employee will be appointed.</li> <li>The shop is rented.</li> <li>Collects goods from Borsi, Mawna, Chourasta.</li> <li>Agreed grace period is 3 months.</li> </ul> |  |  |  |

Pictures

A CONTRACTOR DISTRICTS গণপ্রজাতন্ত্রী বাংলাদেশ সরকার いないのないでないないないないであり বারতোপা, পোঃ- ন 2300 ক্ৰমিক না गाইमिन नः : 927 12038 - 2036 · tatsitat again-ব্যবসা প্রতিষ্ঠানের নাম : 332364848 একশত টাকা জাতীয় পরিচয় পত্র নহর : TAVE SQUTAT TAT পিতা / স্বামীর নাম ঃ সাং/বাড়ী নং ঃ . (এটার্জ নির্দুরায় রিকানা : 214/(41414: : 34) 457. (3 বিসমিদ্রাহির রাহমানির রাহিম ব্যবসা প্রতিষ্ঠানের ঠিকানা ঃ ইউনিয়ন ঃ মাওনা , উপজেলা ঃ ই ব্যবসা/পেশার ধরণ দোকান ঘরের ডাড়াটিয়া কবুলিয়ত নামা দলিল মূলধনের পরিমাণ অগ্রিম জামানত: ৬৫.০০০/=(পয়ষ্ট হাজার)টাকা ः )ना जनारे २०).... বৈধতার মেয়ান মাসিক ভাড়া: ১৩০০/=(এক হাজার তিন শত)টাকা দেশা বাবলা ও বৃত্তির উপর করা শেশ কি ও করের পরিমান シネリンかいれないジネン মেয়াত:-৩(তিন)বৎসর । क्यातः (य २० दिएक) (140) ১। মোঃ আবুল কাসেম, পিডাঃ দেলেয়ার যোসেন, সাং পাখার পাড়া, পোঃ দঃ বারজেপা, উপরিউক্ত ফি ও কর প্রাও হয়ে মাওলা ইউনি জেলাঃ গান্ধীপুর, ধর্ম ১- ইসলাম, জার্চীয়তা ১- বাংলাদেশী। Martin The Carlo ১নং মাওনা ইউনিয়ন পরিষদ ताकी गढ़ा AND BURNER AND গণপ্রজাতন্ত্রী বাংলাদেশ সরকার of the Percelo's Repu स्वतारत्यका सारत्यका / बाहीज भतित्व भय নাম: আম্ব রটক ITHE ABOUR ROUP