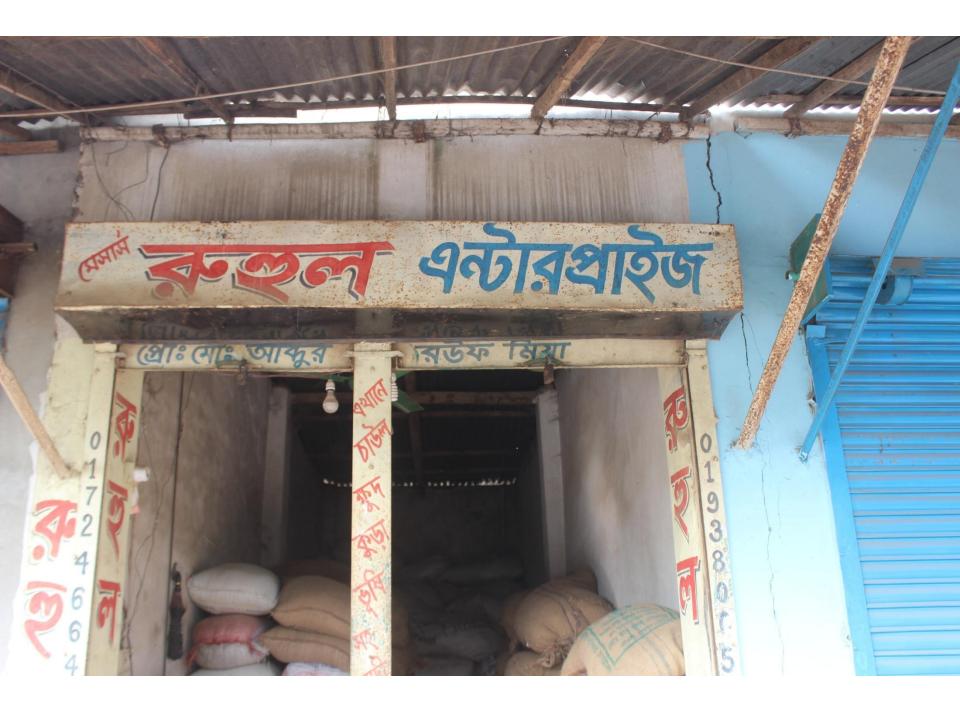

#### Proposed NU Business Name: RUHUL ENTERPRISE

Project identification and prepared by: MD. Hafizur Rahman-2, Mawna Unit, Gazipur

Project verified by: MD. Rofiqul Islam

Grameen Shakti Samajik Byabosha Ltd.

| Proposed Nobin Udyokta Business Info                 |   |                                                                                                                                                                                                                                                                                                                                                                                                                                                          |  |  |  |
|------------------------------------------------------|---|----------------------------------------------------------------------------------------------------------------------------------------------------------------------------------------------------------------------------------------------------------------------------------------------------------------------------------------------------------------------------------------------------------------------------------------------------------|--|--|--|
| Business Name                                        | : | RUHUL ENTERPRISE                                                                                                                                                                                                                                                                                                                                                                                                                                         |  |  |  |
| Location                                             | : | Mawna Soling Mor, Gazipur                                                                                                                                                                                                                                                                                                                                                                                                                                |  |  |  |
| Total Investment in BDT                              | : | BDT 2,13,000/-                                                                                                                                                                                                                                                                                                                                                                                                                                           |  |  |  |
| Financing                                            | : | Self BDT 1,13,000/- (from existing business) 53%<br>Required Investment BDT 1,00,000/- (as equity) 47%                                                                                                                                                                                                                                                                                                                                                   |  |  |  |
| Present salary/drawings<br>from business (estimates) | : | BDT 5,000/-                                                                                                                                                                                                                                                                                                                                                                                                                                              |  |  |  |
| Proposed Salary                                      | : | BDT 5,000/-                                                                                                                                                                                                                                                                                                                                                                                                                                              |  |  |  |
| Size of shop                                         | : | 20 ft x 8 ft= 160 square ft                                                                                                                                                                                                                                                                                                                                                                                                                              |  |  |  |
| Security of the shop                                 | : | BDT 47,500                                                                                                                                                                                                                                                                                                                                                                                                                                               |  |  |  |
| Implementation                                       | : | <ul> <li>The business is planned to be scaled up by investment in existing goods like; Rice, Broken Rice, Rice husk, Cotton etc.</li> <li>Average 15% gain on sale.</li> <li>The business is operating by entrepreneur. Existing no employee.</li> <li>After getting equity fund one employee will be appointed.</li> <li>The shop is rented.</li> <li>Collects goods from Borsi, Mawna, Chourasta.</li> <li>Agreed grace period is 3 months.</li> </ul> |  |  |  |