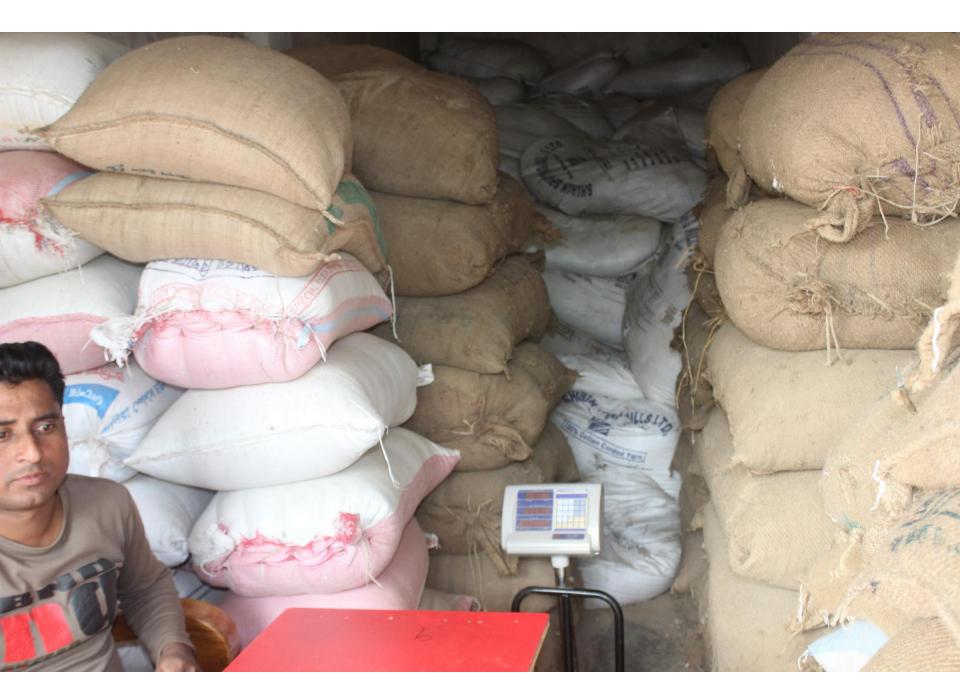

| Proposed Nobin Udyokta Business Info                 |   |                                                                                                                                                                                                                                                                                                                                                                                                                                                          |  |  |  |
|------------------------------------------------------|---|----------------------------------------------------------------------------------------------------------------------------------------------------------------------------------------------------------------------------------------------------------------------------------------------------------------------------------------------------------------------------------------------------------------------------------------------------------|--|--|--|
| Business Name                                        | : | RUHUL ENTERPRISE                                                                                                                                                                                                                                                                                                                                                                                                                                         |  |  |  |
| Location                                             | : | Mawna Soling Mor, Gazipur                                                                                                                                                                                                                                                                                                                                                                                                                                |  |  |  |
| Total Investment in BDT                              | : | BDT 2,13,000/-                                                                                                                                                                                                                                                                                                                                                                                                                                           |  |  |  |
| Financing                                            | : | Self BDT 1,13,000/- (from existing business) 53%<br>Required Investment BDT 1,00,000/- (as equity) 47%                                                                                                                                                                                                                                                                                                                                                   |  |  |  |
| Present salary/drawings<br>from business (estimates) | : | BDT 5,000/-                                                                                                                                                                                                                                                                                                                                                                                                                                              |  |  |  |
| Proposed Salary                                      | : | BDT 5,000/-                                                                                                                                                                                                                                                                                                                                                                                                                                              |  |  |  |
| Size of shop                                         | : | 20 ft x 8 ft= 160 square ft                                                                                                                                                                                                                                                                                                                                                                                                                              |  |  |  |
| Security of the shop                                 | : | BDT 47,500                                                                                                                                                                                                                                                                                                                                                                                                                                               |  |  |  |
| Implementation                                       | : | <ul> <li>The business is planned to be scaled up by investment in existing goods like; Rice, Broken Rice, Rice husk, Cotton etc.</li> <li>Average 15% gain on sale.</li> <li>The business is operating by entrepreneur. Existing no employee.</li> <li>After getting equity fund one employee will be appointed.</li> <li>The shop is rented.</li> <li>Collects goods from Borsi, Mawna, Chourasta.</li> <li>Agreed grace period is 3 months.</li> </ul> |  |  |  |

Pictures

A CONTRACTOR DISTRICTS গণপ্রজাতন্ত্রী বাংলাদেশ সরকার いないのないでないないないないであり বারতোপা, পোঃ- ন 2300 ক্ৰমিক না गाইमिन नः : 927 12038 - 2036 · tatsitat again-ব্যবসা প্রতিষ্ঠানের নাম : 332364848 একশত টাকা জাতীয় পরিচয় পত্র নহর : TAVE SQUTAT TAT পিতা / স্বামীর নাম ঃ সাং/বাড়ী নং ঃ . (এটার্জ নির্দুরায় রিকানা : 214/(41414: : 34) 457. (3 বিসমিদ্রাহির রাহমানির রাহিম ব্যবসা প্রতিষ্ঠানের ঠিকানা ঃ ইউনিয়ন ঃ মাওনা , উপজেলা ঃ ই ব্যবসা/পেশার ধরণ দোকান ঘরের ডাড়াটিয়া কবুলিয়ত নামা দলিল মূলধনের পরিমাণ অগ্রিম জামানত: ৬৫.০০০/=(পয়ষ্ট হাজার)টাকা ः )ना जनारे २०).... বৈধতার মেয়ান মাসিক ভাড়া: ১৩০০/=(এক হাজার তিন শত)টাকা দেশা বাবলা ও বৃত্তির উপর করা শেশ কি ও করের পরিমান シネリンかいれないジネン মেয়াত:-৩(তিন)বৎসর । क्यातः (य २० दिएक) (140) ১। মোঃ আবুল কাসেম, পিডাঃ দেলেয়ার যোসেন, সাং পাখার পাড়া, পোঃ দঃ বারজেপা, উপরিউক্ত ফি ও কর প্রাও হয়ে মাওলা ইউনি জেলাঃ গান্ধীপুর, ধর্ম ১- ইসলাম, জার্চীয়তা ১- বাংলাদেশী। Martin The Carlo ১নং মাওনা ইউনিয়ন পরিষদ ताकी गढ़ा AND BURNER AND গণপ্রজাতন্ত্রী বাংলাদেশ সরকার of the Percelo's Repu स्वतारत्यका सारत्यका / बाहीज भतित्व भय নাম: আম্ব রটক ITHE ABOUR ROUP