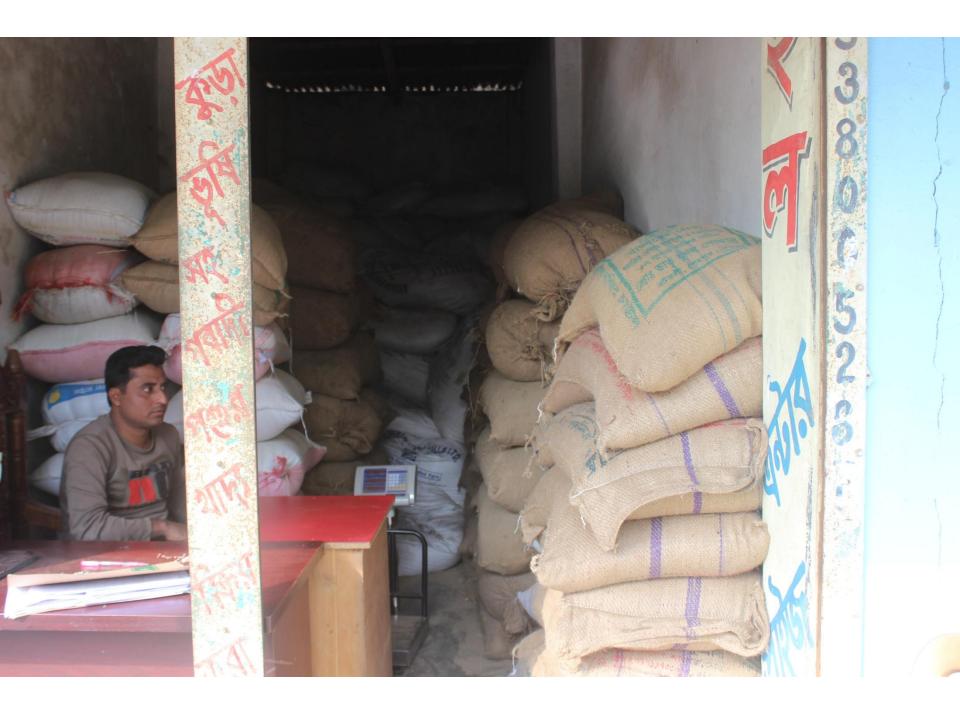

| Proposed Nobin Udyokta Business Info                 |   |                                                                                                                                                                                                                                                                                                                                                                                                                                                          |  |  |  |
|------------------------------------------------------|---|----------------------------------------------------------------------------------------------------------------------------------------------------------------------------------------------------------------------------------------------------------------------------------------------------------------------------------------------------------------------------------------------------------------------------------------------------------|--|--|--|
| Business Name                                        | : | RUHUL ENTERPRISE                                                                                                                                                                                                                                                                                                                                                                                                                                         |  |  |  |
| Location                                             | : | Mawna Soling Mor, Gazipur                                                                                                                                                                                                                                                                                                                                                                                                                                |  |  |  |
| Total Investment in BDT                              | : | BDT 2,13,000/-                                                                                                                                                                                                                                                                                                                                                                                                                                           |  |  |  |
| Financing                                            | : | Self BDT 1,13,000/- (from existing business) 53%<br>Required Investment BDT 1,00,000/- (as equity) 47%                                                                                                                                                                                                                                                                                                                                                   |  |  |  |
| Present salary/drawings<br>from business (estimates) | : | BDT 5,000/-                                                                                                                                                                                                                                                                                                                                                                                                                                              |  |  |  |
| Proposed Salary                                      | : | BDT 5,000/-                                                                                                                                                                                                                                                                                                                                                                                                                                              |  |  |  |
| Size of shop                                         | : | 20 ft x 8 ft= 160 square ft                                                                                                                                                                                                                                                                                                                                                                                                                              |  |  |  |
| Security of the shop                                 | : | BDT 47,500                                                                                                                                                                                                                                                                                                                                                                                                                                               |  |  |  |
| Implementation                                       | : | <ul> <li>The business is planned to be scaled up by investment in existing goods like; Rice, Broken Rice, Rice husk, Cotton etc.</li> <li>Average 15% gain on sale.</li> <li>The business is operating by entrepreneur. Existing no employee.</li> <li>After getting equity fund one employee will be appointed.</li> <li>The shop is rented.</li> <li>Collects goods from Borsi, Mawna, Chourasta.</li> <li>Agreed grace period is 3 months.</li> </ul> |  |  |  |

| Investment Breakdown   |          |          |                |  |  |
|------------------------|----------|----------|----------------|--|--|
| Particulars            | Existing | Proposed | Proposed Total |  |  |
| Rice (20 x 1800)       | 45,000   | 36,000   | 81,000         |  |  |
| Broken Rice (10 x 800) | 8,000    | 16,000   | 24,000         |  |  |
| Rice Husk (30 x 400)   | 12,000   | 20,000   | 32,000         |  |  |
| Cotton (8 x 6000)      | 48,000   | 28,000   | 76,000         |  |  |
| Total                  | 113,000  | 100,000  | 213,000        |  |  |