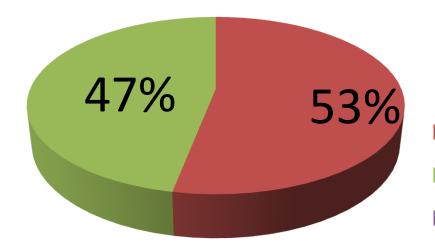

| Proposed Nobin Udyokta Business Info                 |   |                                                                                                                                                                                                                                                                                                                                                                                                                                                          |  |  |  |
|------------------------------------------------------|---|----------------------------------------------------------------------------------------------------------------------------------------------------------------------------------------------------------------------------------------------------------------------------------------------------------------------------------------------------------------------------------------------------------------------------------------------------------|--|--|--|
| Business Name                                        | : | RUHUL ENTERPRISE                                                                                                                                                                                                                                                                                                                                                                                                                                         |  |  |  |
| Location                                             | : | Mawna Soling Mor, Gazipur                                                                                                                                                                                                                                                                                                                                                                                                                                |  |  |  |
| Total Investment in BDT                              | : | BDT 2,13,000/-                                                                                                                                                                                                                                                                                                                                                                                                                                           |  |  |  |
| Financing                                            | : | Self BDT 1,13,000/- (from existing business) 53%<br>Required Investment BDT 1,00,000/- (as equity) 47%                                                                                                                                                                                                                                                                                                                                                   |  |  |  |
| Present salary/drawings<br>from business (estimates) | : | BDT 5,000/-                                                                                                                                                                                                                                                                                                                                                                                                                                              |  |  |  |
| Proposed Salary                                      | : | BDT 5,000/-                                                                                                                                                                                                                                                                                                                                                                                                                                              |  |  |  |
| Size of shop                                         | : | 20 ft x 8 ft= 160 square ft                                                                                                                                                                                                                                                                                                                                                                                                                              |  |  |  |
| Security of the shop                                 | : | BDT 47,500                                                                                                                                                                                                                                                                                                                                                                                                                                               |  |  |  |
| Implementation                                       | : | <ul> <li>The business is planned to be scaled up by investment in existing goods like; Rice, Broken Rice, Rice husk, Cotton etc.</li> <li>Average 15% gain on sale.</li> <li>The business is operating by entrepreneur. Existing no employee.</li> <li>After getting equity fund one employee will be appointed.</li> <li>The shop is rented.</li> <li>Collects goods from Borsi, Mawna, Chourasta.</li> <li>Agreed grace period is 3 months.</li> </ul> |  |  |  |