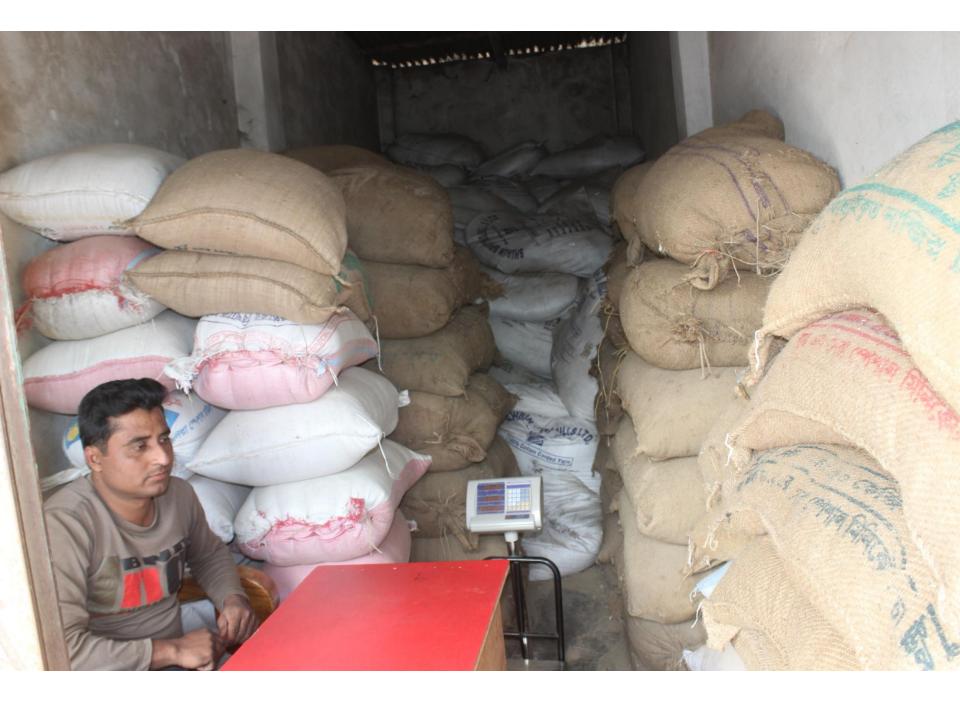

| Proposed Nobin Udyokta Business Info                 |   |                                                                                                                                                                                                                                                                                                                                                                                                                                                          |  |  |  |
|------------------------------------------------------|---|----------------------------------------------------------------------------------------------------------------------------------------------------------------------------------------------------------------------------------------------------------------------------------------------------------------------------------------------------------------------------------------------------------------------------------------------------------|--|--|--|
| Business Name                                        | : | RUHUL ENTERPRISE                                                                                                                                                                                                                                                                                                                                                                                                                                         |  |  |  |
| Location                                             | : | Mawna Soling Mor, Gazipur                                                                                                                                                                                                                                                                                                                                                                                                                                |  |  |  |
| Total Investment in BDT                              | : | BDT 2,13,000/-                                                                                                                                                                                                                                                                                                                                                                                                                                           |  |  |  |
| Financing                                            | : | Self BDT 1,13,000/- (from existing business) 53%<br>Required Investment BDT 1,00,000/- (as equity) 47%                                                                                                                                                                                                                                                                                                                                                   |  |  |  |
| Present salary/drawings<br>from business (estimates) | : | BDT 5,000/-                                                                                                                                                                                                                                                                                                                                                                                                                                              |  |  |  |
| Proposed Salary                                      | : | BDT 5,000/-                                                                                                                                                                                                                                                                                                                                                                                                                                              |  |  |  |
| Size of shop                                         | : | 20 ft x 8 ft= 160 square ft                                                                                                                                                                                                                                                                                                                                                                                                                              |  |  |  |
| Security of the shop                                 | : | BDT 47,500                                                                                                                                                                                                                                                                                                                                                                                                                                               |  |  |  |
| Implementation                                       | : | <ul> <li>The business is planned to be scaled up by investment in existing goods like; Rice, Broken Rice, Rice husk, Cotton etc.</li> <li>Average 15% gain on sale.</li> <li>The business is operating by entrepreneur. Existing no employee.</li> <li>After getting equity fund one employee will be appointed.</li> <li>The shop is rented.</li> <li>Collects goods from Borsi, Mawna, Chourasta.</li> <li>Agreed grace period is 3 months.</li> </ul> |  |  |  |

Pictures

A CONTRACTOR DISTRICTS গণপ্রজাতন্ত্রী বাংলাদেশ সরকার いないのないでないないないないであり বারতোপা, পোঃ- ন 2300 ক্ৰমিক না गाইमिन नः : 927 12038 - 2036 · tatsitat again-ব্যবসা প্রতিষ্ঠানের নাম : 332364848 একশত টাকা জাতীয় পরিচয় পত্র নহর : TAVE SQUTAT TAT পিতা / স্বামীর নাম ঃ সাং/বাড়ী নং ঃ . (এটার্জ নির্দুরায় রিকানা : 214/(41414: : 34) 457. (3 বিসমিদ্রাহির রাহমানির রাহিম ব্যবসা প্রতিষ্ঠানের ঠিকানা ঃ ইউনিয়ন ঃ মাওনা , উপজেলা ঃ ই ব্যবসা/পেশার ধরণ দোকান ঘরের ডাড়াটিয়া কবুলিয়ত নামা দলিল মূলধনের পরিমাণ অগ্রিম জামানত: ৬৫.০০০/=(পয়ষ্ট হাজার)টাকা ः )ना जनारे २०).... বৈধতার মেয়ান মাসিক ভাড়া: ১৩০০/=(এক হাজার তিন শত)টাকা দেশা বাবলা ও বৃত্তির উপর করা শেশ কি ও করের পরিমান シネリンかいれないジネン মেয়াত:-৩(তিন)বৎসর । क्यातः (य २० दिएक) (140) ১। মোঃ আবুল কাসেম, পিডাঃ দেলেয়ার যোসেন, সাং পাখার পাড়া, পোঃ দঃ বারজেপা, উপরিউক্ত ফি ও কর প্রাও হয়ে মাওলা ইউনি জেলাঃ গান্ধীপুর, ধর্ম ১- ইসলাম, জার্চীয়তা ১- বাংলাদেশী। Martin The Carlo ১নং মাওনা ইউনিয়ন পরিষদ ताकी गढ़ा AND BURNER AND গণপ্রজাতন্ত্রী বাংলাদেশ সরকার of the Percelo's Repu स्वतारत्यका सारत्यका / बाहीज भतित्व भय নাম: আম্ব রটক ITHE ABOUR ROUP