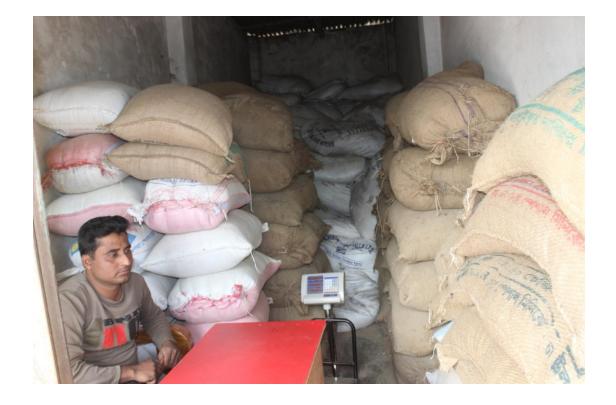

| Proposed Nobin Udyokta Business Info                 |   |                                                                                                                                                                                                                                                                                                                                                                                                                                                          |  |  |  |
|------------------------------------------------------|---|----------------------------------------------------------------------------------------------------------------------------------------------------------------------------------------------------------------------------------------------------------------------------------------------------------------------------------------------------------------------------------------------------------------------------------------------------------|--|--|--|
| Business Name                                        | : | RUHUL ENTERPRISE                                                                                                                                                                                                                                                                                                                                                                                                                                         |  |  |  |
| Location                                             | : | Mawna Soling Mor, Gazipur                                                                                                                                                                                                                                                                                                                                                                                                                                |  |  |  |
| Total Investment in BDT                              | : | BDT 2,13,000/-                                                                                                                                                                                                                                                                                                                                                                                                                                           |  |  |  |
| Financing                                            | : | Self BDT 1,13,000/- (from existing business) 53%<br>Required Investment BDT 1,00,000/- (as equity) 47%                                                                                                                                                                                                                                                                                                                                                   |  |  |  |
| Present salary/drawings<br>from business (estimates) | : | BDT 5,000/-                                                                                                                                                                                                                                                                                                                                                                                                                                              |  |  |  |
| Proposed Salary                                      | : | BDT 5,000/-                                                                                                                                                                                                                                                                                                                                                                                                                                              |  |  |  |
| Size of shop                                         | : | 20 ft x 8 ft= 160 square ft                                                                                                                                                                                                                                                                                                                                                                                                                              |  |  |  |
| Security of the shop                                 | : | BDT 47,500                                                                                                                                                                                                                                                                                                                                                                                                                                               |  |  |  |
| Implementation                                       | : | <ul> <li>The business is planned to be scaled up by investment in existing goods like; Rice, Broken Rice, Rice husk, Cotton etc.</li> <li>Average 15% gain on sale.</li> <li>The business is operating by entrepreneur. Existing no employee.</li> <li>After getting equity fund one employee will be appointed.</li> <li>The shop is rented.</li> <li>Collects goods from Borsi, Mawna, Chourasta.</li> <li>Agreed grace period is 3 months.</li> </ul> |  |  |  |

| Investment Breakdown   |          |          |                |  |  |
|------------------------|----------|----------|----------------|--|--|
| Particulars            | Existing | Proposed | Proposed Total |  |  |
| Rice (20 x 1800)       | 45,000   | 36,000   | 81,000         |  |  |
| Broken Rice (10 x 800) | 8,000    | 16,000   | 24,000         |  |  |
| Rice Husk (30 x 400)   | 12,000   | 20,000   | 32,000         |  |  |
| Cotton (8 x 6000)      | 48,000   | 28,000   | 76,000         |  |  |
| Total                  | 113,000  | 100,000  | 213,000        |  |  |