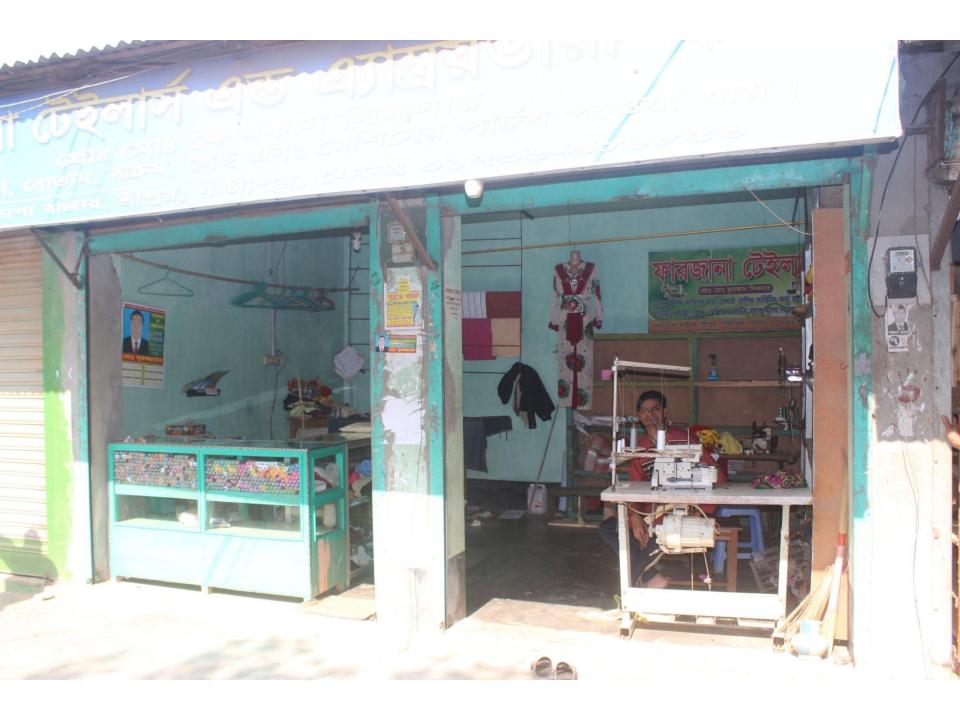

| Proposed Nobin Udyokta Business Info              |   |                                                                                                                                                                                                                                                                                                                                                                                                                             |  |
|---------------------------------------------------|---|-----------------------------------------------------------------------------------------------------------------------------------------------------------------------------------------------------------------------------------------------------------------------------------------------------------------------------------------------------------------------------------------------------------------------------|--|
| Business Name                                     | : | FARZANA BOSTRALOY & TAILORS                                                                                                                                                                                                                                                                                                                                                                                                 |  |
| Location                                          | : | Bartopa Bazar, Gazipur                                                                                                                                                                                                                                                                                                                                                                                                      |  |
| Total Investment in BDT                           | : | BDT 1,08,000/-                                                                                                                                                                                                                                                                                                                                                                                                              |  |
| Financing                                         | : | Self BDT 58,000/- (from existing business) 54%                                                                                                                                                                                                                                                                                                                                                                              |  |
|                                                   |   | Required Investment BDT 50,000/- (as equity) 46%                                                                                                                                                                                                                                                                                                                                                                            |  |
| Present salary/drawings from business (estimates) | : | BDT 5,000                                                                                                                                                                                                                                                                                                                                                                                                                   |  |
| Proposed Salary                                   | : | BDT 5,000                                                                                                                                                                                                                                                                                                                                                                                                                   |  |
| Size of shop                                      | : | 16 ft x 08 ft= 128 square ft                                                                                                                                                                                                                                                                                                                                                                                                |  |
| Security of the shop                              | : |                                                                                                                                                                                                                                                                                                                                                                                                                             |  |
| Implementation                                    | : | <ul> <li>The business is planned to be scaled up by investment in existing goods like; Long cloth, Veil cloth etc.</li> <li>Average 20% gain on sale.</li> <li>The business is operating by entrepreneur. Existing no employee.</li> <li>After getting equity fund one employee will be appointed.</li> <li>The shop is rented.</li> <li>Collects goods from Islampur.</li> <li>Agreed grace period is 3 months.</li> </ul> |  |