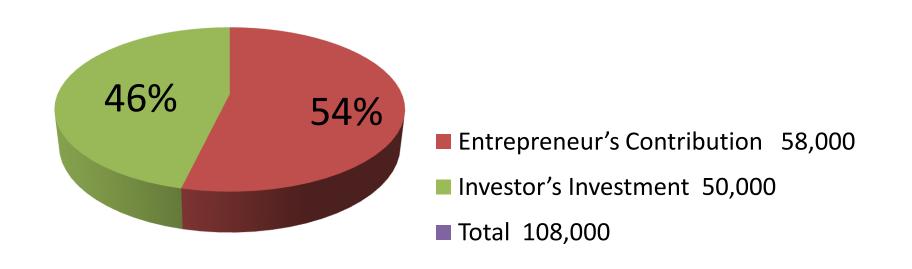

| Proposed Nobin Udyokta Business Info              |   |                                                                                                                                                                                                                                                                                                                                                                                                                             |  |
|---------------------------------------------------|---|-----------------------------------------------------------------------------------------------------------------------------------------------------------------------------------------------------------------------------------------------------------------------------------------------------------------------------------------------------------------------------------------------------------------------------|--|
| Business Name                                     | : | FARZANA BOSTRALOY & TAILORS                                                                                                                                                                                                                                                                                                                                                                                                 |  |
| Location                                          | : | Bartopa Bazar, Gazipur                                                                                                                                                                                                                                                                                                                                                                                                      |  |
| Total Investment in BDT                           | : | BDT 1,08,000/-                                                                                                                                                                                                                                                                                                                                                                                                              |  |
| Financing                                         | : | Self BDT 58,000/- (from existing business) 54%                                                                                                                                                                                                                                                                                                                                                                              |  |
|                                                   |   | Required Investment BDT 50,000/- (as equity) 46%                                                                                                                                                                                                                                                                                                                                                                            |  |
| Present salary/drawings from business (estimates) | : | BDT 5,000                                                                                                                                                                                                                                                                                                                                                                                                                   |  |
| Proposed Salary                                   | : | BDT 5,000                                                                                                                                                                                                                                                                                                                                                                                                                   |  |
| Size of shop                                      | : | 16 ft x 08 ft= 128 square ft                                                                                                                                                                                                                                                                                                                                                                                                |  |
| Security of the shop                              | : |                                                                                                                                                                                                                                                                                                                                                                                                                             |  |
| Implementation                                    | : | <ul> <li>The business is planned to be scaled up by investment in existing goods like; Long cloth, Veil cloth etc.</li> <li>Average 20% gain on sale.</li> <li>The business is operating by entrepreneur. Existing no employee.</li> <li>After getting equity fund one employee will be appointed.</li> <li>The shop is rented.</li> <li>Collects goods from Islampur.</li> <li>Agreed grace period is 3 months.</li> </ul> |  |

| Investment Breakdown      |          |          |                |
|---------------------------|----------|----------|----------------|
| Particulars               | Existing | Proposed | Proposed Total |
| Long Cloth (250 x 45)     | 11,250   | 0        | 11,250         |
| Veil Cloth (40 x 180)     | 7,200    | 50,000   | 57,200         |
| Sewing Machine (2 x 6000) | 12,000   | 0        | 12,000         |
| Lock Machine (1 x 8000)   | 8,000    | 0        | 8,000          |
| Over Lock Machine         | 19,550   | 0        | 19,550         |
| Total                     | 58,000   | 50,000   | 108,000        |