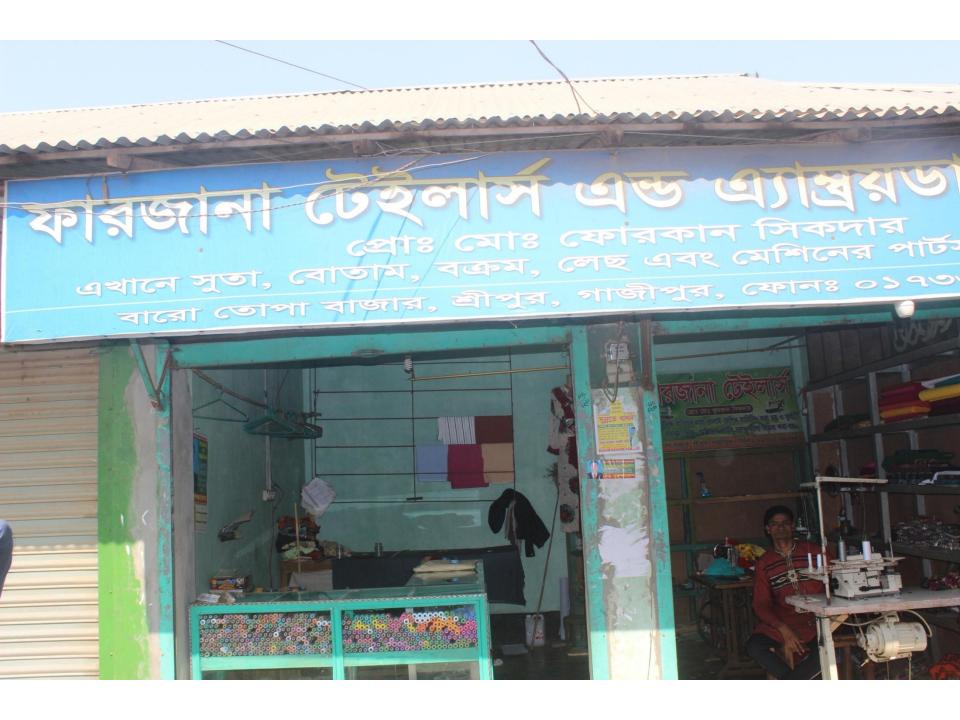

#### Proposed NU Business Name: FARZANA BOSTRALOY & TAILORS

Project identification and prepared by: MD. Hafizur Rahman-2, Mawna Unit, Gazipur

Project verified by: MD. Rofiqul Islam

| Brief Bio of The Proposed Nobin Udyokta                                                                        |         |                                                                                                                                                                                                   |
|----------------------------------------------------------------------------------------------------------------|---------|---------------------------------------------------------------------------------------------------------------------------------------------------------------------------------------------------|
| Name                                                                                                           | :       | MD. JOSIM SIKDER                                                                                                                                                                                  |
| Age                                                                                                            | :       | 05-02-1981 (34 Years)                                                                                                                                                                             |
| Education, till to date                                                                                        | :       | Class Eight                                                                                                                                                                                       |
| Marital status                                                                                                 | :       | Married                                                                                                                                                                                           |
| Children                                                                                                       | :       | 1 Son & 2 Daughter                                                                                                                                                                                |
| No. of siblings:                                                                                               | :       | 1 Brother & 1 Sister                                                                                                                                                                              |
| Address                                                                                                        | :       | Vill: Bartopa, P.O: Dakshin Bartopa, P.S: Shreepur, Dist: Gazipur                                                                                                                                 |
| Parent's and GB related Info (i) Who is GB member (ii) Mother's name (iii) Father's name (iv) GB member's info | : : :   | Mother Father  LAL BANU  ROSTOM SIKDER  Branch: Mawna Shreepur, Centre # 08(Female),  Member ID: 1069, Group No: 02  Member since: 03-10-2003 To 07-11-2012 (9Years)  First loan: BDT 5,000 taka. |
| Further Information: (v) Who pays GB loan installment                                                          | <br>  : | Existing Loan: Nil, Outstanding loan: Nil N/A                                                                                                                                                     |
| (vi) Mobile lady (vii) Grameen Education Loan (viii) Any other loan like GB,                                   | :       | No<br>No<br>No                                                                                                                                                                                    |
| BRAC ASA etc                                                                                                   |         |                                                                                                                                                                                                   |

| Proposed Nobin Udyokta Business Info              |   |                                                                                                                                                                                                                                                                                                                                                                                                                             |  |
|---------------------------------------------------|---|-----------------------------------------------------------------------------------------------------------------------------------------------------------------------------------------------------------------------------------------------------------------------------------------------------------------------------------------------------------------------------------------------------------------------------|--|
| Business Name                                     | : | FARZANA BOSTRALOY & TAILORS                                                                                                                                                                                                                                                                                                                                                                                                 |  |
| Location                                          | : | Bartopa Bazar, Gazipur                                                                                                                                                                                                                                                                                                                                                                                                      |  |
| Total Investment in BDT                           | : | BDT 1,08,000/-                                                                                                                                                                                                                                                                                                                                                                                                              |  |
| Financing                                         | : | Self BDT 58,000/- (from existing business) 54%                                                                                                                                                                                                                                                                                                                                                                              |  |
|                                                   |   | Required Investment BDT 50,000/- (as equity) 46%                                                                                                                                                                                                                                                                                                                                                                            |  |
| Present salary/drawings from business (estimates) | : | BDT 5,000                                                                                                                                                                                                                                                                                                                                                                                                                   |  |
| Proposed Salary                                   | : | BDT 5,000                                                                                                                                                                                                                                                                                                                                                                                                                   |  |
| Size of shop                                      | : | 16 ft x 08 ft= 128 square ft                                                                                                                                                                                                                                                                                                                                                                                                |  |
| Security of the shop                              | : |                                                                                                                                                                                                                                                                                                                                                                                                                             |  |
| Implementation                                    | : | <ul> <li>The business is planned to be scaled up by investment in existing goods like; Long cloth, Veil cloth etc.</li> <li>Average 20% gain on sale.</li> <li>The business is operating by entrepreneur. Existing no employee.</li> <li>After getting equity fund one employee will be appointed.</li> <li>The shop is rented.</li> <li>Collects goods from Islampur.</li> <li>Agreed grace period is 3 months.</li> </ul> |  |