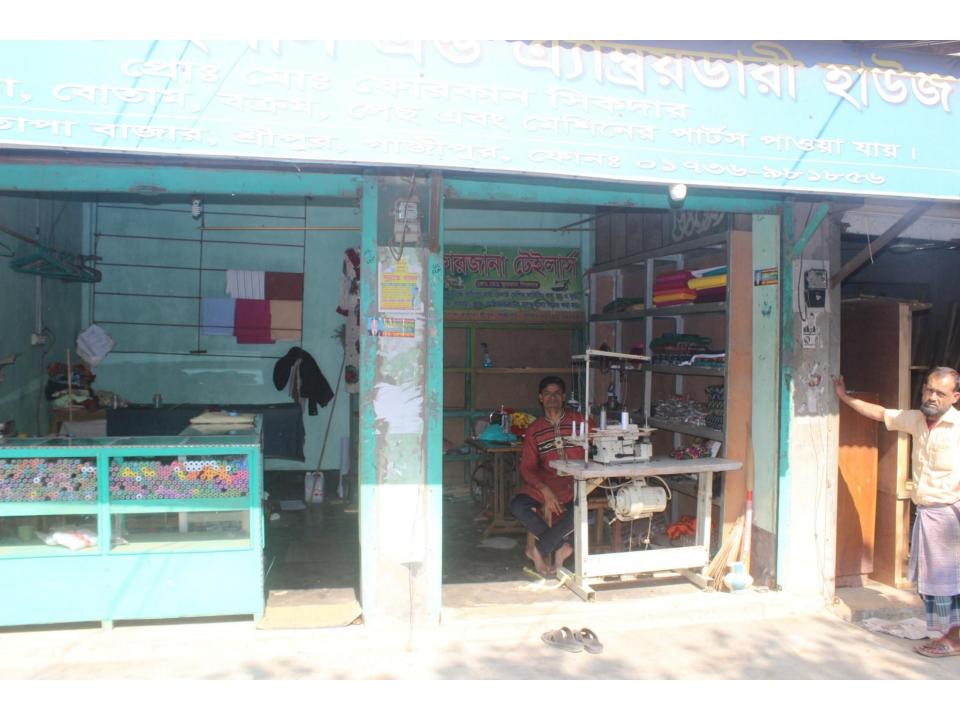

| Proposed Nobin Udyokta Business Info              |   |                                                                                                                                                                                                                                                                                                                                                                                                                             |  |
|---------------------------------------------------|---|-----------------------------------------------------------------------------------------------------------------------------------------------------------------------------------------------------------------------------------------------------------------------------------------------------------------------------------------------------------------------------------------------------------------------------|--|
| Business Name                                     | : | FARZANA BOSTRALOY & TAILORS                                                                                                                                                                                                                                                                                                                                                                                                 |  |
| Location                                          | : | Bartopa Bazar, Gazipur                                                                                                                                                                                                                                                                                                                                                                                                      |  |
| Total Investment in BDT                           | : | BDT 1,08,000/-                                                                                                                                                                                                                                                                                                                                                                                                              |  |
| Financing                                         | : | Self BDT 58,000/- (from existing business) 54%                                                                                                                                                                                                                                                                                                                                                                              |  |
|                                                   |   | Required Investment BDT 50,000/- (as equity) 46%                                                                                                                                                                                                                                                                                                                                                                            |  |
| Present salary/drawings from business (estimates) | : | BDT 5,000                                                                                                                                                                                                                                                                                                                                                                                                                   |  |
| Proposed Salary                                   | : | BDT 5,000                                                                                                                                                                                                                                                                                                                                                                                                                   |  |
| Size of shop                                      | : | 16 ft x 08 ft= 128 square ft                                                                                                                                                                                                                                                                                                                                                                                                |  |
| Security of the shop                              | : |                                                                                                                                                                                                                                                                                                                                                                                                                             |  |
| Implementation                                    | : | <ul> <li>The business is planned to be scaled up by investment in existing goods like; Long cloth, Veil cloth etc.</li> <li>Average 20% gain on sale.</li> <li>The business is operating by entrepreneur. Existing no employee.</li> <li>After getting equity fund one employee will be appointed.</li> <li>The shop is rented.</li> <li>Collects goods from Islampur.</li> <li>Agreed grace period is 3 months.</li> </ul> |  |