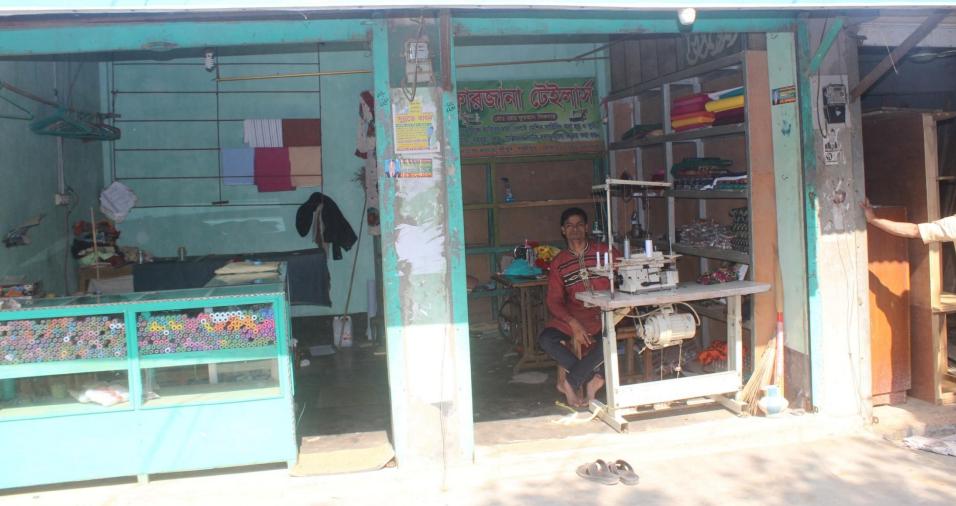

| Proposed Nobin Udyokta Business Info              |   |                                                                                                                                                                                                                                                                                                                                                                                                                             |  |
|---------------------------------------------------|---|-----------------------------------------------------------------------------------------------------------------------------------------------------------------------------------------------------------------------------------------------------------------------------------------------------------------------------------------------------------------------------------------------------------------------------|--|
| Business Name                                     | : | FARZANA BOSTRALOY & TAILORS                                                                                                                                                                                                                                                                                                                                                                                                 |  |
| Location                                          | : | Bartopa Bazar, Gazipur                                                                                                                                                                                                                                                                                                                                                                                                      |  |
| Total Investment in BDT                           | : | BDT 1,08,000/-                                                                                                                                                                                                                                                                                                                                                                                                              |  |
| Financing                                         | : | Self BDT 58,000/- (from existing business) 54%                                                                                                                                                                                                                                                                                                                                                                              |  |
|                                                   |   | Required Investment BDT 50,000/- (as equity) 46%                                                                                                                                                                                                                                                                                                                                                                            |  |
| Present salary/drawings from business (estimates) | : | BDT 5,000                                                                                                                                                                                                                                                                                                                                                                                                                   |  |
| Proposed Salary                                   | : | BDT 5,000                                                                                                                                                                                                                                                                                                                                                                                                                   |  |
| Size of shop                                      | : | 16 ft x 08 ft= 128 square ft                                                                                                                                                                                                                                                                                                                                                                                                |  |
| Security of the shop                              | : |                                                                                                                                                                                                                                                                                                                                                                                                                             |  |
| Implementation                                    | : | <ul> <li>The business is planned to be scaled up by investment in existing goods like; Long cloth, Veil cloth etc.</li> <li>Average 20% gain on sale.</li> <li>The business is operating by entrepreneur. Existing no employee.</li> <li>After getting equity fund one employee will be appointed.</li> <li>The shop is rented.</li> <li>Collects goods from Islampur.</li> <li>Agreed grace period is 3 months.</li> </ul> |  |