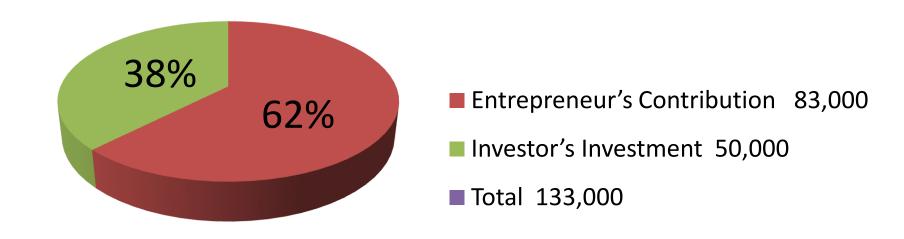

| Investment Breakdown       |          |          |                |  |  |
|----------------------------|----------|----------|----------------|--|--|
| Particulars                | Existing | Proposed | Proposed Total |  |  |
| Remote (15 x 70)           | 1,050    | 1,000    | 2,050          |  |  |
| Battery (5 x 210)          | 1,050    | 1,500    | 2,550          |  |  |
| Charger, Headphone, Memory | 11,650   | 40,000   | 51,650         |  |  |
| Card, Screen Paper         |          |          |                |  |  |
| CNG Battery (5 x 3850)     | 19,250   | 7,500    | 26,750         |  |  |
| Computer                   | 20,000   | 0        | 20,000         |  |  |
| Sound System               | 30,000   | 0        | 30,000         |  |  |
| Total                      | 83,000   | 50,000   | 133,000        |  |  |