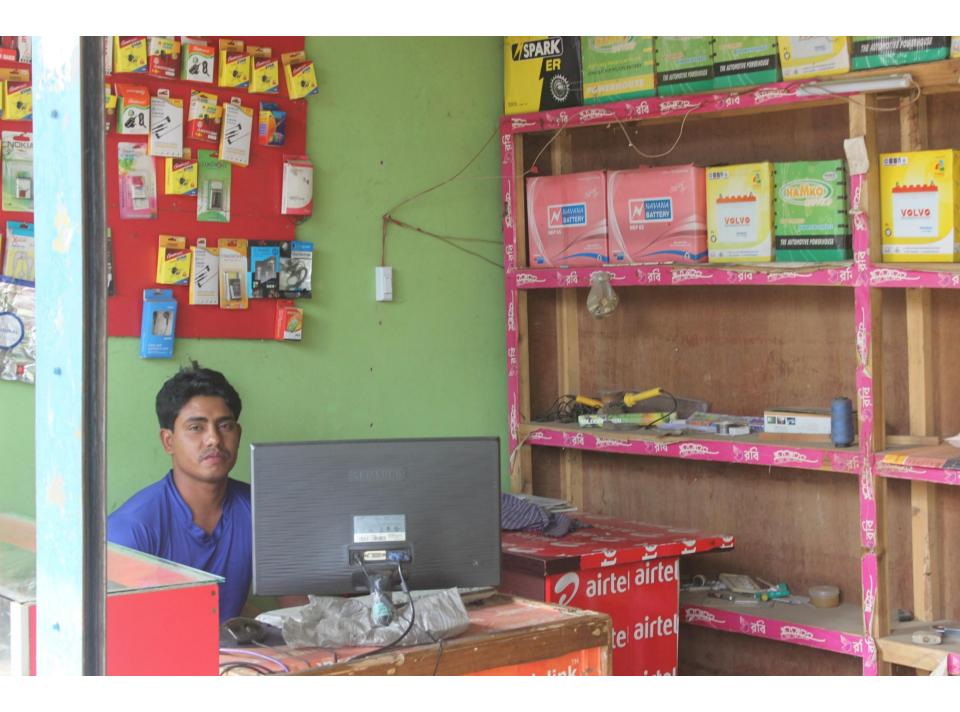

| Proposed Nobin Udyokta Business Info              |   |                                                                                                                                                                                                                                                                                                                                                                                                                                        |  |
|---------------------------------------------------|---|----------------------------------------------------------------------------------------------------------------------------------------------------------------------------------------------------------------------------------------------------------------------------------------------------------------------------------------------------------------------------------------------------------------------------------------|--|
| Business Name                                     | : | NILOY TELECOM                                                                                                                                                                                                                                                                                                                                                                                                                          |  |
| Location                                          | : | Mawna Soling Mor, Gazipur                                                                                                                                                                                                                                                                                                                                                                                                              |  |
| Total Investment in BDT                           | : | BDT 1,33,000/-                                                                                                                                                                                                                                                                                                                                                                                                                         |  |
| Financing                                         | : | Self BDT 83,000/- (from existing business) 62%                                                                                                                                                                                                                                                                                                                                                                                         |  |
|                                                   |   | Required Investment BDT 50,000/- (as equity) 38%                                                                                                                                                                                                                                                                                                                                                                                       |  |
| Present salary/drawings from business (estimates) | : | BDT 5,000/-                                                                                                                                                                                                                                                                                                                                                                                                                            |  |
| Proposed Salary                                   | : | BDT 5,000/-                                                                                                                                                                                                                                                                                                                                                                                                                            |  |
| Size of shop                                      | : | 18 ft x 10 ft= 180 square ft                                                                                                                                                                                                                                                                                                                                                                                                           |  |
| Security of the shop                              | : |                                                                                                                                                                                                                                                                                                                                                                                                                                        |  |
| Implementation                                    | : | <ul> <li>The business is planned to be scaled up by investment in existing goods like; Remote, Battery, Charger, Headphone etc.</li> <li>Income generate from laundry, song load, sound systems.</li> <li>Average 15% gain on sale.</li> <li>The business is operating by entrepreneur. Existing no employee.</li> <li>The shop is rented.</li> <li>Collects goods from Gulistan.</li> <li>Agreed grace period is 3 months.</li> </ul> |  |