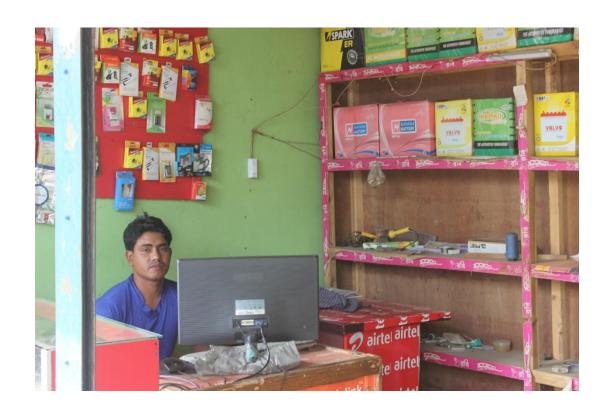

| Proposed Nobin Udyokta Business Info              |   |                                                                                                                                                                                                                                                                                                                                                                                                                                        |  |
|---------------------------------------------------|---|----------------------------------------------------------------------------------------------------------------------------------------------------------------------------------------------------------------------------------------------------------------------------------------------------------------------------------------------------------------------------------------------------------------------------------------|--|
| Business Name                                     | : | NILOY TELECOM                                                                                                                                                                                                                                                                                                                                                                                                                          |  |
| Location                                          | : | Mawna Soling Mor, Gazipur                                                                                                                                                                                                                                                                                                                                                                                                              |  |
| Total Investment in BDT                           | : | BDT 1,33,000/-                                                                                                                                                                                                                                                                                                                                                                                                                         |  |
| Financing                                         | : | Self BDT 83,000/- (from existing business) 62%                                                                                                                                                                                                                                                                                                                                                                                         |  |
|                                                   |   | Required Investment BDT 50,000/- (as equity) 38%                                                                                                                                                                                                                                                                                                                                                                                       |  |
| Present salary/drawings from business (estimates) | : | BDT 5,000/-                                                                                                                                                                                                                                                                                                                                                                                                                            |  |
| Proposed Salary                                   | : | BDT 5,000/-                                                                                                                                                                                                                                                                                                                                                                                                                            |  |
| Size of shop                                      | : | 18 ft x 10 ft= 180 square ft                                                                                                                                                                                                                                                                                                                                                                                                           |  |
| Security of the shop                              | : |                                                                                                                                                                                                                                                                                                                                                                                                                                        |  |
| Implementation                                    | : | <ul> <li>The business is planned to be scaled up by investment in existing goods like; Remote, Battery, Charger, Headphone etc.</li> <li>Income generate from laundry, song load, sound systems.</li> <li>Average 15% gain on sale.</li> <li>The business is operating by entrepreneur. Existing no employee.</li> <li>The shop is rented.</li> <li>Collects goods from Gulistan.</li> <li>Agreed grace period is 3 months.</li> </ul> |  |