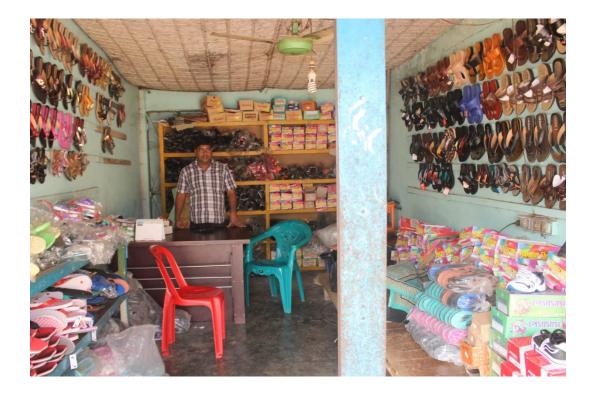

| Proposed Nobin Udyokta Business Info                 |   |                                                                                                                                                                                                                                                                                                                                                                                                                                             |  |  |
|------------------------------------------------------|---|---------------------------------------------------------------------------------------------------------------------------------------------------------------------------------------------------------------------------------------------------------------------------------------------------------------------------------------------------------------------------------------------------------------------------------------------|--|--|
| Business Name                                        | : | SOHEL SHOE STORE                                                                                                                                                                                                                                                                                                                                                                                                                            |  |  |
| Location                                             | : | Bartopa Bazar, Gazipur                                                                                                                                                                                                                                                                                                                                                                                                                      |  |  |
| Total Investment in BDT                              | : | BDT 2,70,000/-                                                                                                                                                                                                                                                                                                                                                                                                                              |  |  |
| Financing                                            | : | Self BDT 1,70,000/- (from existing business) 63%<br>Required Investment BDT 1,00,000/- (as equity) 37%                                                                                                                                                                                                                                                                                                                                      |  |  |
| Present salary/drawings<br>from business (estimates) | • | BDT 5,000/-                                                                                                                                                                                                                                                                                                                                                                                                                                 |  |  |
| Proposed Salary                                      | : | BDT 5,000/-                                                                                                                                                                                                                                                                                                                                                                                                                                 |  |  |
| Size of shop                                         | : | 18 ft x 12 ft= 216 square ft                                                                                                                                                                                                                                                                                                                                                                                                                |  |  |
| Security of the shop                                 | : | BDT 1,50,000                                                                                                                                                                                                                                                                                                                                                                                                                                |  |  |
| Implementation                                       | • | <ul> <li>The business is planned to be scaled up by investment in existing goods like; Leather Shoe, Kids Shoe etc.</li> <li>Average 15% gain on sale.</li> <li>The business is operating by entrepreneur. Existing no employee.</li> <li>After getting equity fund one employee will be appointed.</li> <li>The shop is rented.</li> <li>Collects goods from Mawna, Chourasta, Dhaka.</li> <li>Agreed grace period is 3 months.</li> </ul> |  |  |