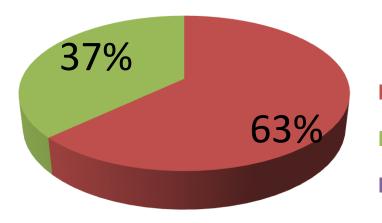

| Proposed Nobin Udyokta Business Info                 |   |                                                                                                                                                                                                                                                                                                                                                                                                                                             |  |  |
|------------------------------------------------------|---|---------------------------------------------------------------------------------------------------------------------------------------------------------------------------------------------------------------------------------------------------------------------------------------------------------------------------------------------------------------------------------------------------------------------------------------------|--|--|
| Business Name                                        | : | SOHEL SHOE STORE                                                                                                                                                                                                                                                                                                                                                                                                                            |  |  |
| Location                                             | : | Bartopa Bazar, Gazipur                                                                                                                                                                                                                                                                                                                                                                                                                      |  |  |
| Total Investment in BDT                              | : | BDT 2,70,000/-                                                                                                                                                                                                                                                                                                                                                                                                                              |  |  |
| Financing                                            | : | Self BDT 1,70,000/- (from existing business) 63%<br>Required Investment BDT 1,00,000/- (as equity) 37%                                                                                                                                                                                                                                                                                                                                      |  |  |
| Present salary/drawings<br>from business (estimates) | • | BDT 5,000/-                                                                                                                                                                                                                                                                                                                                                                                                                                 |  |  |
| Proposed Salary                                      | : | BDT 5,000/-                                                                                                                                                                                                                                                                                                                                                                                                                                 |  |  |
| Size of shop                                         | : | 18 ft x 12 ft= 216 square ft                                                                                                                                                                                                                                                                                                                                                                                                                |  |  |
| Security of the shop                                 | : | BDT 1,50,000                                                                                                                                                                                                                                                                                                                                                                                                                                |  |  |
| Implementation                                       | • | <ul> <li>The business is planned to be scaled up by investment in existing goods like; Leather Shoe, Kids Shoe etc.</li> <li>Average 15% gain on sale.</li> <li>The business is operating by entrepreneur. Existing no employee.</li> <li>After getting equity fund one employee will be appointed.</li> <li>The shop is rented.</li> <li>Collects goods from Mawna, Chourasta, Dhaka.</li> <li>Agreed grace period is 3 months.</li> </ul> |  |  |