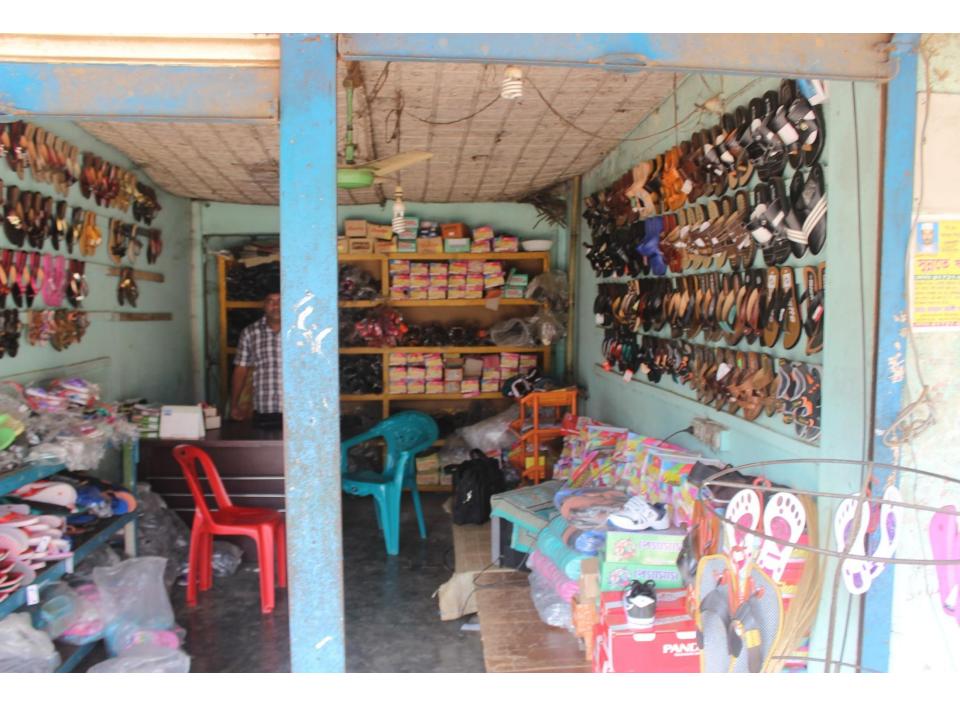

| Proposed Nobin Udyokta Business Info                 |   |                                                                                                                                                                                                                                                                                                                                                                                                                                             |  |  |
|------------------------------------------------------|---|---------------------------------------------------------------------------------------------------------------------------------------------------------------------------------------------------------------------------------------------------------------------------------------------------------------------------------------------------------------------------------------------------------------------------------------------|--|--|
| Business Name                                        | : | SOHEL SHOE STORE                                                                                                                                                                                                                                                                                                                                                                                                                            |  |  |
| Location                                             | : | Bartopa Bazar, Gazipur                                                                                                                                                                                                                                                                                                                                                                                                                      |  |  |
| Total Investment in BDT                              | : | BDT 2,70,000/-                                                                                                                                                                                                                                                                                                                                                                                                                              |  |  |
| Financing                                            | : | Self BDT 1,70,000/- (from existing business) 63%<br>Required Investment BDT 1,00,000/- (as equity) 37%                                                                                                                                                                                                                                                                                                                                      |  |  |
| Present salary/drawings<br>from business (estimates) | • | BDT 5,000/-                                                                                                                                                                                                                                                                                                                                                                                                                                 |  |  |
| Proposed Salary                                      | : | BDT 5,000/-                                                                                                                                                                                                                                                                                                                                                                                                                                 |  |  |
| Size of shop                                         | : | 18 ft x 12 ft= 216 square ft                                                                                                                                                                                                                                                                                                                                                                                                                |  |  |
| Security of the shop                                 | : | BDT 1,50,000                                                                                                                                                                                                                                                                                                                                                                                                                                |  |  |
| Implementation                                       | • | <ul> <li>The business is planned to be scaled up by investment in existing goods like; Leather Shoe, Kids Shoe etc.</li> <li>Average 15% gain on sale.</li> <li>The business is operating by entrepreneur. Existing no employee.</li> <li>After getting equity fund one employee will be appointed.</li> <li>The shop is rented.</li> <li>Collects goods from Mawna, Chourasta, Dhaka.</li> <li>Agreed grace period is 3 months.</li> </ul> |  |  |